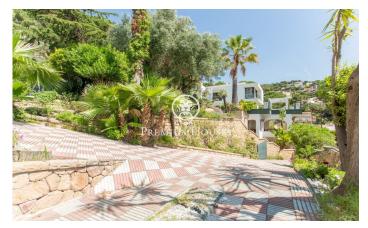

## Lloret de Mar / Costa Brava

We present this spectacular modern house with fantastic sea and mountain views. Built in 2013, set on a plot of 1,677 m2, of which 877 m2 are built with high quality materials. The main house consists of two comfortable floors. On the first floor, there is a large hall with high ceilings that distributes the day area, in a large living room with sea views that communicates with a separate kitchen with island, office area, laundry and pantry. Next, there is a double room used as an office and a toilet that serves this floor. On the upper floor is the sleeping area, has three double bedrooms in suite with a bathroom, dressing room and balcony with views. The materials used are of first quality, the exterior carpentry is aluminium with tropical wood interiors Meranti, triple glazed windows, electric shutters, doors with sound insulation and underfloor heating. On the other hand, it has a second floor apartment with large windows, diaphanous, with views and at the foot of the garden. Composed of a large living room with bar area, a separate kitchen and two double bedrooms in suite with bathroom. Ideal for hosting family members, guests, or as a summer dining room while enjoying a bath and a good barbecue. There is the possibility of going up another floor. Much of the exteri...