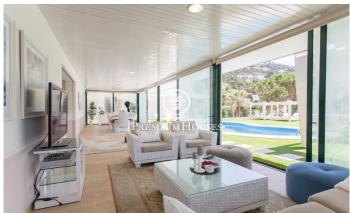

## Lloret de Mar / Costa Brava

We present this spectacular modern house with fantastic sea and mountain views. Built in 2013, set on a plot of 1,677 m2, of which 877 m2 are built with high quality materials. The main house consists of two comfortable floors. On the first floor, there is a large hall with high ceilings that distributes the day area, in a large living room with sea views that communicates with a separate kitchen with island, office area, laundry and pantry. Next, there is a double room used as an office and a toilet that serves this floor. On the upper floor is the sleeping area, has three double bedrooms in suite with a bathroom, dressing room and balcony with views. The materials used are of first quality, the exterior carpentry is aluminium with tropical wood interiors Meranti, triple glazed windows, electric shutters, doors with sound insulation and underfloor heating. On the other hand, it has a second floor apartment with large windows, diaphanous, with views and at the foot of the garden. Composed of a large living room with bar area, a separate kitchen and two double bedrooms in suite with bathroom. Ideal for hosting family members, guests, or as a summer dining room while enjoying a bath and a good barbecue. There is the possibility of going up another floor. Much of the exteri...