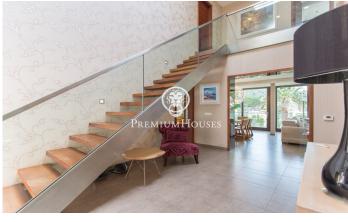

## Lloret de Mar / Costa Brava

We present this spectacular modern house with fantastic sea and mountain views. Built in 2013, set on a plot of 1,677 m2, of which 877 m2 are built with high quality materials. The main house consists of two comfortable floors. On the first floor, there is a large hall with high ceilings that distributes the day area, in a large living room with sea views that communicates with a separate kitchen with island, office area, laundry and pantry. Next, there is a double room used as an office and a toilet that serves this floor. On the upper floor is the sleeping area, has three double bedrooms in suite with a bathroom, dressing room and balcony with views. The materials used are of first quality, the exterior carpentry is aluminium with tropical wood interiors Meranti, triple glazed windows, electric shutters, doors with sound insulation and underfloor heating. On the other hand, it has a second floor apartment with large windows, diaphanous, with views and at the foot of the garden. Composed of a large living room with bar area, a separate kitchen and two double bedrooms in suite with bathroom. Ideal for hosting family members, guests, or as a summer dining room while enjoying a bath and a good barbecue. There is the possibility of going up another floor. Much of the exteri...