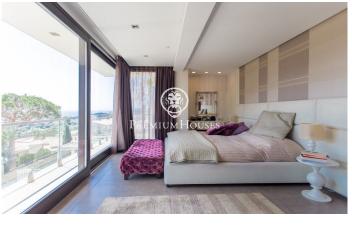

## Lloret de Mar / Costa Brava

We present this spectacular modern house with fantastic sea and mountain views. Built in 2013, set on a plot of 1,677 m2, of which 877 m2 are built with high quality materials. The main house consists of two comfortable floors. On the first floor, there is a large hall with high ceilings that distributes the day area, in a large living room with sea views that communicates with a separate kitchen with island, office area, laundry and pantry. Next, there is a double room used as an office and a toilet that serves this floor. On the upper floor is the sleeping area, has three double bedrooms in suite with a bathroom, dressing room and balcony with views. The materials used are of first quality, the exterior carpentry is aluminium with tropical wood interiors Meranti, triple glazed windows, electric shutters, doors with sound insulation and underfloor heating. On the other hand, it has a second floor apartment with large windows, diaphanous, with views and at the foot of the garden. Composed of a large living room with bar area, a separate kitchen and two double bedrooms in suite with bathroom. Ideal for hosting family members, guests, or as a summer dining room while enjoying a bath and a good barbecue. There is the possibility of going up another floor. Much of the exteri...