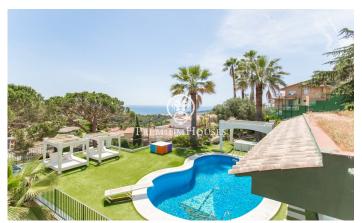

## Lloret de Mar / Costa Brava

We present this spectacular modern house with fantastic sea and mountain views. Built in 2013, set on a plot of 1,677 m2, of which 877 m2 are built with high quality materials. The main house consists of two comfortable floors. On the first floor, there is a large hall with high ceilings that distributes the day area, in a large living room with sea views that communicates with a separate kitchen with island, office area, laundry and pantry. Next, there is a double room used as an office and a toilet that serves this floor. On the upper floor is the sleeping area, has three double bedrooms in suite with a bathroom, dressing room and balcony with views. The materials used are of first quality, the exterior carpentry is aluminium with tropical wood interiors Meranti, triple glazed windows, electric shutters, doors with sound insulation and underfloor heating. On the other hand, it has a second floor apartment with large windows, diaphanous, with views and at the foot of the garden. Composed of a large living room with bar area, a separate kitchen and two double bedrooms in suite with bathroom. Ideal for hosting family members, guests, or as a summer dining room while enjoying a bath and a good barbecue. There is the possibility of going up another floor. Much of the exteri...

## €1,500,000

878 m<sup>2</sup>
6 Bedrooms
5 Bathrooms
1,677 m<sup>2</sup> plot
Pool
Heating
Sea views
Parking
Balcony
Built in closets