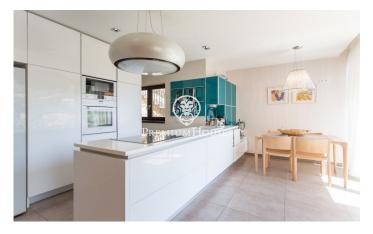

## Lloret de Mar / Costa Brava

We present this spectacular modern house with fantastic sea and mountain views. Built in 2013, set on a plot of 1,677 m2, of which 877 m2 are built with high quality materials. The main house consists of two comfortable floors. On the first floor, there is a large hall with high ceilings that distributes the day area, in a large living room with sea views that communicates with a separate kitchen with island, office area, laundry and pantry. Next, there is a double room used as an office and a toilet that serves this floor. On the upper floor is the sleeping area, has three double bedrooms in suite with a bathroom, dressing room and balcony with views. The materials used are of first quality, the exterior carpentry is aluminium with tropical wood interiors Meranti, triple glazed windows, electric shutters, doors with sound insulation and underfloor heating. On the other hand, it has a second floor apartment with large windows, diaphanous, with views and at the foot of the garden. Composed of a large living room with bar area, a separate kitchen and two double bedrooms in suite with bathroom. Ideal for hosting family members, guests, or as a summer dining room while enjoying a bath and a good barbecue. There is the possibility of going up another floor. Much of the exteri...