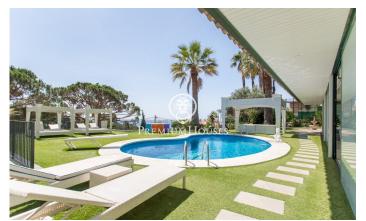

## Lloret de Mar / Costa Brava

We present this spectacular modern house with fantastic sea and mountain views. Built in 2013, set on a plot of 1,677 m2, of which 877 m2 are built with high quality materials. The main house consists of two comfortable floors. On the first floor, there is a large hall with high ceilings that distributes the day area, in a large living room with sea views that communicates with a separate kitchen with island, office area, laundry and pantry. Next, there is a double room used as an office and a toilet that serves this floor. On the upper floor is the sleeping area, has three double bedrooms in suite with a bathroom, dressing room and balcony with views. The materials used are of first quality, the exterior carpentry is aluminium with tropical wood interiors Meranti, triple glazed windows, electric shutters, doors with sound insulation and underfloor heating. On the other hand, it has a second floor apartment with large windows, diaphanous, with views and at the foot of the garden. Composed of a large living room with bar area, a separate kitchen and two double bedrooms in suite with bathroom. Ideal for hosting family members, guests, or as a summer dining room while enjoying a bath and a good barbecue. There is the possibility of going up another floor. Much of the exteri...

## €1,500,000

878 m<sup>2</sup>
6 Bedrooms
5 Bathrooms
1,677 m<sup>2</sup> plot
Pool
Heating
Sea views
Parking
Balcony
Built in closets