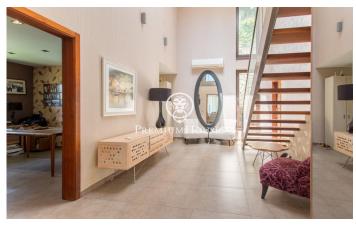

## Lloret de Mar / Costa Brava

We present this spectacular modern house with fantastic sea and mountain views. Built in 2013, set on a plot of 1,677 m2, of which 877 m2 are built with high quality materials. The main house consists of two comfortable floors. On the first floor, there is a large hall with high ceilings that distributes the day area, in a large living room with sea views that communicates with a separate kitchen with island, office area, laundry and pantry. Next, there is a double room used as an office and a toilet that serves this floor. On the upper floor is the sleeping area, has three double bedrooms in suite with a bathroom, dressing room and balcony with views. The materials used are of first quality, the exterior carpentry is aluminium with tropical wood interiors Meranti, triple glazed windows, electric shutters, doors with sound insulation and underfloor heating. On the other hand, it has a second floor apartment with large windows, diaphanous, with views and at the foot of the garden. Composed of a large living room with bar area, a separate kitchen and two double bedrooms in suite with bathroom. Ideal for hosting family members, guests, or as a summer dining room while enjoying a bath and a good barbecue. There is the possibility of going up another floor. Much of the exteri...