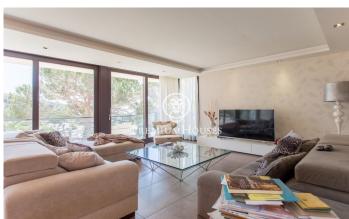

## Lloret de Mar / Costa Brava

We present this spectacular modern house with fantastic sea and mountain views. Built in 2013, set on a plot of 1,677 m2, of which 877 m2 are built with high quality materials. The main house consists of two comfortable floors. On the first floor, there is a large hall with high ceilings that distributes the day area, in a large living room with sea views that communicates with a separate kitchen with island, office area, laundry and pantry. Next, there is a double room used as an office and a toilet that serves this floor. On the upper floor is the sleeping area, has three double bedrooms in suite with a bathroom, dressing room and balcony with views. The materials used are of first quality, the exterior carpentry is aluminium with tropical wood interiors Meranti, triple glazed windows, electric shutters, doors with sound insulation and underfloor heating. On the other hand, it has a second floor apartment with large windows, diaphanous, with views and at the foot of the garden. Composed of a large living room with bar area, a separate kitchen and two double bedrooms in suite with bathroom. Ideal for hosting family members, guests, or as a summer dining room while enjoying a bath and a good barbecue. There is the possibility of going up another floor. Much of the exteri...