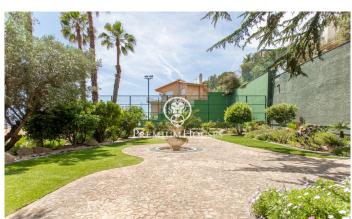

## Lloret de Mar / Costa Brava

We present this spectacular modern house with fantastic sea and mountain views. Built in 2013, set on a plot of 1,677 m2, of which 877 m2 are built with high quality materials. The main house consists of two comfortable floors. On the first floor, there is a large hall with high ceilings that distributes the day area, in a large living room with sea views that communicates with a separate kitchen with island, office area, laundry and pantry. Next, there is a double room used as an office and a toilet that serves this floor. On the upper floor is the sleeping area, has three double bedrooms in suite with a bathroom, dressing room and balcony with views. The materials used are of first quality, the exterior carpentry is aluminium with tropical wood interiors Meranti, triple glazed windows, electric shutters, doors with sound insulation and underfloor heating. On the other hand, it has a second floor apartment with large windows, diaphanous, with views and at the foot of the garden. Composed of a large living room with bar area, a separate kitchen and two double bedrooms in suite with bathroom. Ideal for hosting family members, guests, or as a summer dining room while enjoying a bath and a good barbecue. There is the possibility of going up another floor. Much of the exteri...