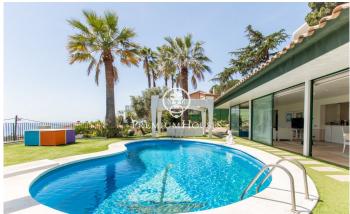

## Lloret de Mar / Costa Brava

We present this spectacular modern house with fantastic sea and mountain views. Built in 2013, set on a plot of 1,677 m2, of which 877 m2 are built with high quality materials. The main house consists of two comfortable floors. On the first floor, there is a large hall with high ceilings that distributes the day area, in a large living room with sea views that communicates with a separate kitchen with island, office area, laundry and pantry. Next, there is a double room used as an office and a toilet that serves this floor. On the upper floor is the sleeping area, has three double bedrooms in suite with a bathroom, dressing room and balcony with views. The materials used are of first quality, the exterior carpentry is aluminium with tropical wood interiors Meranti, triple glazed windows, electric shutters, doors with sound insulation and underfloor heating. On the other hand, it has a second floor apartment with large windows, diaphanous, with views and at the foot of the garden. Composed of a large living room with bar area, a separate kitchen and two double bedrooms in suite with bathroom. Ideal for hosting family members, guests, or as a summer dining room while enjoying a bath and a good barbecue. There is the possibility of going up another floor. Much of the exteri...

## €1,500,000

878 m<sup>2</sup>
6 Bedrooms
5 Bathrooms
1,677 m<sup>2</sup> plot
Pool
Heating
Sea views
Parking
Balcony
Built in closets