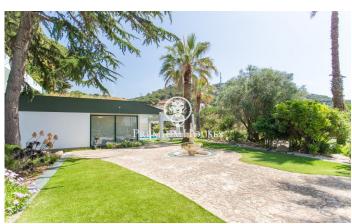

## Lloret de Mar / Costa Brava

We present this spectacular modern house with fantastic sea and mountain views. Built in 2013, set on a plot of 1,677 m2, of which 877 m2 are built with high quality materials. The main house consists of two comfortable floors. On the first floor, there is a large hall with high ceilings that distributes the day area, in a large living room with sea views that communicates with a separate kitchen with island, office area, laundry and pantry. Next, there is a double room used as an office and a toilet that serves this floor. On the upper floor is the sleeping area, has three double bedrooms in suite with a bathroom, dressing room and balcony with views. The materials used are of first quality, the exterior carpentry is aluminium with tropical wood interiors Meranti, triple glazed windows, electric shutters, doors with sound insulation and underfloor heating. On the other hand, it has a second floor apartment with large windows, diaphanous, with views and at the foot of the garden. Composed of a large living room with bar area, a separate kitchen and two double bedrooms in suite with bathroom. Ideal for hosting family members, guests, or as a summer dining room while enjoying a bath and a good barbecue. There is the possibility of going up another floor. Much of the exteri...