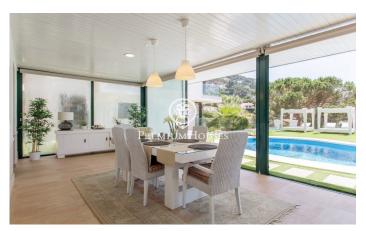

## Lloret de Mar / Costa Brava

We present this spectacular modern house with fantastic sea and mountain views. Built in 2013, set on a plot of 1,677 m2, of which 877 m2 are built with high quality materials. The main house consists of two comfortable floors. On the first floor, there is a large hall with high ceilings that distributes the day area, in a large living room with sea views that communicates with a separate kitchen with island, office area, laundry and pantry. Next, there is a double room used as an office and a toilet that serves this floor. On the upper floor is the sleeping area, has three double bedrooms in suite with a bathroom, dressing room and balcony with views. The materials used are of first quality, the exterior carpentry is aluminium with tropical wood interiors Meranti, triple glazed windows, electric shutters, doors with sound insulation and underfloor heating. On the other hand, it has a second floor apartment with large windows, diaphanous, with views and at the foot of the garden. Composed of a large living room with bar area, a separate kitchen and two double bedrooms in suite with bathroom. Ideal for hosting family members, guests, or as a summer dining room while enjoying a bath and a good barbecue. There is the possibility of going up another floor. Much of the exteri...

## €1,500,000

878 m<sup>2</sup>
6 Bedrooms
5 Bathrooms
1,677 m<sup>2</sup> plot
Pool
Heating
Sea views
Parking
Balcony
Built in closets