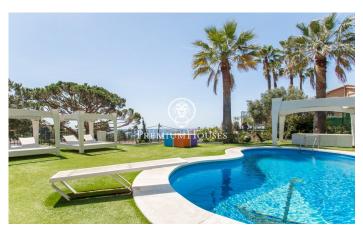

## Lloret de Mar / Costa Brava

We present this spectacular modern house with fantastic sea and mountain views. Built in 2013, set on a plot of 1,677 m2, of which 877 m2 are built with high quality materials. The main house consists of two comfortable floors. On the first floor, there is a large hall with high ceilings that distributes the day area, in a large living room with sea views that communicates with a separate kitchen with island, office area, laundry and pantry. Next, there is a double room used as an office and a toilet that serves this floor. On the upper floor is the sleeping area, has three double bedrooms in suite with a bathroom, dressing room and balcony with views. The materials used are of first quality, the exterior carpentry is aluminium with tropical wood interiors Meranti, triple glazed windows, electric shutters, doors with sound insulation and underfloor heating. On the other hand, it has a second floor apartment with large windows, diaphanous, with views and at the foot of the garden. Composed of a large living room with bar area, a separate kitchen and two double bedrooms in suite with bathroom. Ideal for hosting family members, guests, or as a summer dining room while enjoying a bath and a good barbecue. There is the possibility of going up another floor. Much of the exteri...

## €1,500,000

878 m<sup>2</sup>
6 Bedrooms
5 Bathrooms
1,677 m<sup>2</sup> plot
Pool
Heating
Sea views
Parking
Balcony
Built in closets