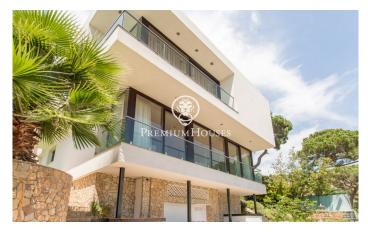

## Lloret de Mar / Costa Brava

We present this spectacular modern house with fantastic sea and mountain views. Built in 2013, set on a plot of 1,677 m2, of which 877 m2 are built with high quality materials. The main house consists of two comfortable floors. On the first floor, there is a large hall with high ceilings that distributes the day area, in a large living room with sea views that communicates with a separate kitchen with island, office area, laundry and pantry. Next, there is a double room used as an office and a toilet that serves this floor. On the upper floor is the sleeping area, has three double bedrooms in suite with a bathroom, dressing room and balcony with views. The materials used are of first quality, the exterior carpentry is aluminium with tropical wood interiors Meranti, triple glazed windows, electric shutters, doors with sound insulation and underfloor heating. On the other hand, it has a second floor apartment with large windows, diaphanous, with views and at the foot of the garden. Composed of a large living room with bar area, a separate kitchen and two double bedrooms in suite with bathroom. Ideal for hosting family members, guests, or as a summer dining room while enjoying a bath and a good barbecue. There is the possibility of going up another floor. Much of the exteri...