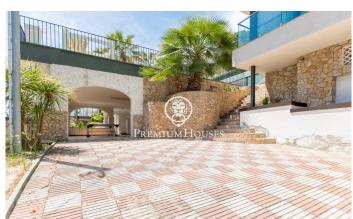

## Lloret de Mar / Costa Brava

We present this spectacular modern house with fantastic sea and mountain views. Built in 2013, set on a plot of 1,677 m2, of which 877 m2 are built with high quality materials. The main house consists of two comfortable floors. On the first floor, there is a large hall with high ceilings that distributes the day area, in a large living room with sea views that communicates with a separate kitchen with island, office area, laundry and pantry. Next, there is a double room used as an office and a toilet that serves this floor. On the upper floor is the sleeping area, has three double bedrooms in suite with a bathroom, dressing room and balcony with views. The materials used are of first quality, the exterior carpentry is aluminium with tropical wood interiors Meranti, triple glazed windows, electric shutters, doors with sound insulation and underfloor heating. On the other hand, it has a second floor apartment with large windows, diaphanous, with views and at the foot of the garden. Composed of a large living room with bar area, a separate kitchen and two double bedrooms in suite with bathroom. Ideal for hosting family members, guests, or as a summer dining room while enjoying a bath and a good barbecue. There is the possibility of going up another floor. Much of the exteri...

## €1,500,000

878 m<sup>2</sup>
6 Bedrooms
5 Bathrooms
1,677 m<sup>2</sup> plot
Pool
Heating
Sea views
Parking
Balcony
Built in closets