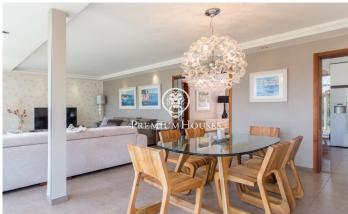

## Lloret de Mar / Costa Brava

We present this spectacular modern house with fantastic sea and mountain views. Built in 2013, set on a plot of 1,677 m2, of which 877 m2 are built with high quality materials. The main house consists of two comfortable floors. On the first floor, there is a large hall with high ceilings that distributes the day area, in a large living room with sea views that communicates with a separate kitchen with island, office area, laundry and pantry. Next, there is a double room used as an office and a toilet that serves this floor. On the upper floor is the sleeping area, has three double bedrooms in suite with a bathroom, dressing room and balcony with views. The materials used are of first quality, the exterior carpentry is aluminium with tropical wood interiors Meranti, triple glazed windows, electric shutters, doors with sound insulation and underfloor heating. On the other hand, it has a second floor apartment with large windows, diaphanous, with views and at the foot of the garden. Composed of a large living room with bar area, a separate kitchen and two double bedrooms in suite with bathroom. Ideal for hosting family members, guests, or as a summer dining room while enjoying a bath and a good barbecue. There is the possibility of going up another floor. Much of the exteri...