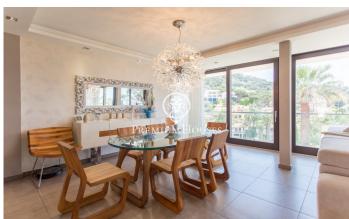

## Lloret de Mar / Costa Brava

We present this spectacular modern house with fantastic sea and mountain views. Built in 2013, set on a plot of 1,677 m2, of which 877 m2 are built with high quality materials. The main house consists of two comfortable floors. On the first floor, there is a large hall with high ceilings that distributes the day area, in a large living room with sea views that communicates with a separate kitchen with island, office area, laundry and pantry. Next, there is a double room used as an office and a toilet that serves this floor. On the upper floor is the sleeping area, has three double bedrooms in suite with a bathroom, dressing room and balcony with views. The materials used are of first quality, the exterior carpentry is aluminium with tropical wood interiors Meranti, triple glazed windows, electric shutters, doors with sound insulation and underfloor heating. On the other hand, it has a second floor apartment with large windows, diaphanous, with views and at the foot of the garden. Composed of a large living room with bar area, a separate kitchen and two double bedrooms in suite with bathroom. Ideal for hosting family members, guests, or as a summer dining room while enjoying a bath and a good barbecue. There is the possibility of going up another floor. Much of the exteri...