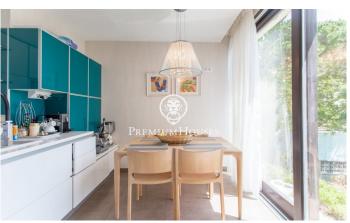

## Lloret de Mar / Costa Brava

We present this spectacular modern house with fantastic sea and mountain views. Built in 2013, set on a plot of 1,677 m2, of which 877 m2 are built with high quality materials. The main house consists of two comfortable floors. On the first floor, there is a large hall with high ceilings that distributes the day area, in a large living room with sea views that communicates with a separate kitchen with island, office area, laundry and pantry. Next, there is a double room used as an office and a toilet that serves this floor. On the upper floor is the sleeping area, has three double bedrooms in suite with a bathroom, dressing room and balcony with views. The materials used are of first quality, the exterior carpentry is aluminium with tropical wood interiors Meranti, triple glazed windows, electric shutters, doors with sound insulation and underfloor heating. On the other hand, it has a second floor apartment with large windows, diaphanous, with views and at the foot of the garden. Composed of a large living room with bar area, a separate kitchen and two double bedrooms in suite with bathroom. Ideal for hosting family members, guests, or as a summer dining room while enjoying a bath and a good barbecue. There is the possibility of going up another floor. Much of the exteri...