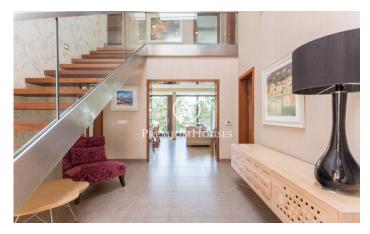

## Lloret de Mar / Costa Brava

We present this spectacular modern house with fantastic sea and mountain views. Built in 2013, set on a plot of 1,677 m2, of which 877 m2 are built with high quality materials. The main house consists of two comfortable floors. On the first floor, there is a large hall with high ceilings that distributes the day area, in a large living room with sea views that communicates with a separate kitchen with island, office area, laundry and pantry. Next, there is a double room used as an office and a toilet that serves this floor. On the upper floor is the sleeping area, has three double bedrooms in suite with a bathroom, dressing room and balcony with views. The materials used are of first quality, the exterior carpentry is aluminium with tropical wood interiors Meranti, triple glazed windows, electric shutters, doors with sound insulation and underfloor heating. On the other hand, it has a second floor apartment with large windows, diaphanous, with views and at the foot of the garden. Composed of a large living room with bar area, a separate kitchen and two double bedrooms in suite with bathroom. Ideal for hosting family members, guests, or as a summer dining room while enjoying a bath and a good barbecue. There is the possibility of going up another floor. Much of the exteri...