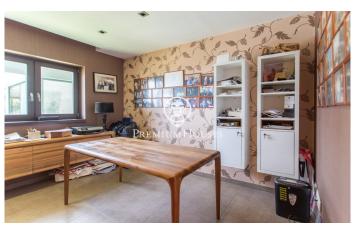

## Lloret de Mar / Costa Brava

We present this spectacular modern house with fantastic sea and mountain views. Built in 2013, set on a plot of 1,677 m2, of which 877 m2 are built with high quality materials. The main house consists of two comfortable floors. On the first floor, there is a large hall with high ceilings that distributes the day area, in a large living room with sea views that communicates with a separate kitchen with island, office area, laundry and pantry. Next, there is a double room used as an office and a toilet that serves this floor. On the upper floor is the sleeping area, has three double bedrooms in suite with a bathroom, dressing room and balcony with views. The materials used are of first quality, the exterior carpentry is aluminium with tropical wood interiors Meranti, triple glazed windows, electric shutters, doors with sound insulation and underfloor heating. On the other hand, it has a second floor apartment with large windows, diaphanous, with views and at the foot of the garden. Composed of a large living room with bar area, a separate kitchen and two double bedrooms in suite with bathroom. Ideal for hosting family members, guests, or as a summer dining room while enjoying a bath and a good barbecue. There is the possibility of going up another floor. Much of the exteri...