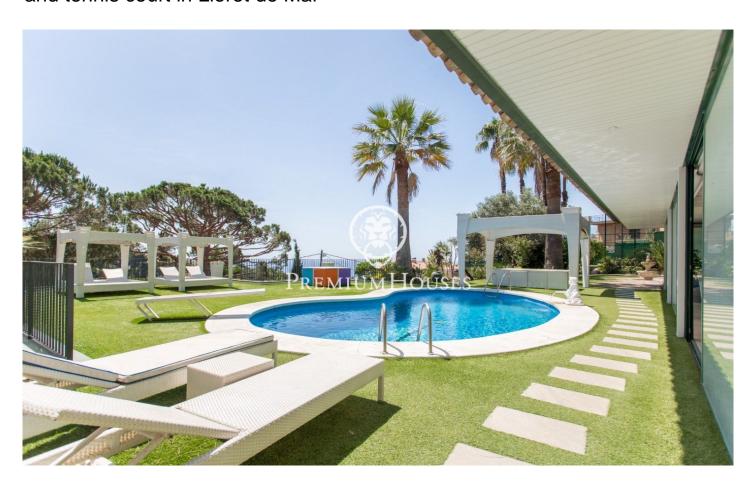

## Lloret de Mar / Costa Brava

We present this spectacular modern house with fantastic sea and mountain views. Built in 2013, set on a plot of 1,677 m2, of which 877 m2 are built with high quality materials. The main house consists of two comfortable floors. On the first floor, there is a large hall with high ceilings that distributes the day area, in a large living room with sea views that communicates with a separate kitchen with island, office area, laundry and pantry. Next, there is a double room used as an office and a toilet that serves this floor. On the upper floor is the sleeping area, has three double bedrooms in suite with a bathroom, dressing room and balcony with views. The materials used are of first quality, the exterior carpentry is aluminium with tropical wood interiors Meranti, triple glazed windows, electric shutters, doors with sound insulation and underfloor heating. On the other hand, it has a second floor apartment with large windows, diaphanous, with views and at the foot of the garden. Composed of a large living room with bar area, a separate kitchen and two double bedrooms in suite with bathroom. Ideal for hosting family members, guests, or as a summer dining room while enjoying a bath and a good barbecue. There is the possibility of going up another floor. Much of the exteri...

## €1,500,000

878 m<sup>2</sup>
6 Bedrooms
5 Bathrooms
1,677 m<sup>2</sup> plot
Pool
Heating
Sea views
Parking
Balcony
Built in closets