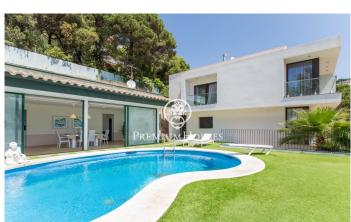

## Lloret de Mar / Costa Brava

We present this spectacular modern house with fantastic sea and mountain views. Built in 2013, set on a plot of 1,677 m2, of which 877 m2 are built with high quality materials. The main house consists of two comfortable floors. On the first floor, there is a large hall with high ceilings that distributes the day area, in a large living room with sea views that communicates with a separate kitchen with island, office area, laundry and pantry. Next, there is a double room used as an office and a toilet that serves this floor. On the upper floor is the sleeping area, has three double bedrooms in suite with a bathroom, dressing room and balcony with views. The materials used are of first quality, the exterior carpentry is aluminium with tropical wood interiors Meranti, triple glazed windows, electric shutters, doors with sound insulation and underfloor heating. On the other hand, it has a second floor apartment with large windows, diaphanous, with views and at the foot of the garden. Composed of a large living room with bar area, a separate kitchen and two double bedrooms in suite with bathroom. Ideal for hosting family members, guests, or as a summer dining room while enjoying a bath and a good barbecue. There is the possibility of going up another floor. Much of the exteri...

## €1,500,000

878 m<sup>2</sup>
6 Bedrooms
5 Bathrooms
1,677 m<sup>2</sup> plot
Pool
Heating
Sea views
Parking
Balcony
Built in closets