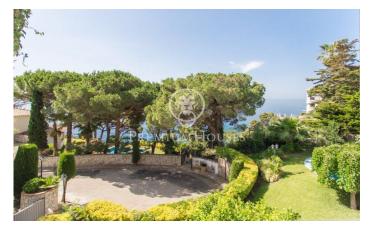

## Lloret de Mar / Costa Brava

House for sale in Lloret de Mar with poetic sea views. It enjoys a unique and privileged position on the seafront on the Costa Brava. Located in a private urbanization with pedestrian access to the beach Cala Trons. The property has three floors with about 738 m2, plus 40 m2 of outdoor terraces. Surrounded by a garden of 1565 m2, with swimming pool and barbecue area. The ground floor houses the day area with a large entrance hall, living room, small sitting room, dining room, office, kitchen, a bedroom, a complete bathroom, laundry room and a guest toilet. All the rooms have access to the numerous terraces and porches. The upper floor has 4 double bedrooms, two of which are in suite, and two additional bathrooms. On the semibasement floor there are several storage rooms, wine cellar, service area (one double bedroom, living room and bathroom), GYM, games room or billiard room and a garage with capacity for 3 cars. Extra information: south facing, absolute privacy, no noise pollution - secondary road with access to three houses. Equipment: swimming pool with salt water, thermal insulation of the exterior walls, exterior carpentry of aluminium double glazing and air chamber interior carpentry. The floors of the ground floor and upper floor in Portuguese marble, ce...