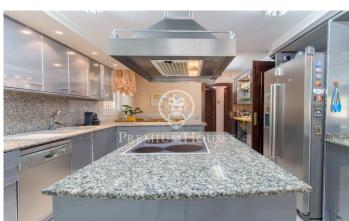

## Lloret de Mar / Costa Brava

House for sale in Lloret de Mar with poetic sea views. It enjoys a unique and privileged position on the seafront on the Costa Brava. Located in a private urbanization with pedestrian access to the beach Cala Trons. The property has three floors with about 738 m2, plus 40 m2 of outdoor terraces. Surrounded by a garden of 1565 m2, with swimming pool and barbecue area. The ground floor houses the day area with a large entrance hall, living room, small sitting room, dining room, office, kitchen, a bedroom, a complete bathroom, laundry room and a guest toilet. All the rooms have access to the numerous terraces and porches. The upper floor has 4 double bedrooms, two of which are in suite, and two additional bathrooms. On the semibasement floor there are several storage rooms, wine cellar, service area (one double bedroom, living room and bathroom), GYM, games room or billiard room and a garage with capacity for 3 cars. Extra information: south facing, absolute privacy, no noise pollution - secondary road with access to three houses. Equipment: swimming pool with salt water, thermal insulation of the exterior walls, exterior carpentry of aluminium double glazing and air chamber interior carpentry. The floors of the ground floor and upper floor in Portuguese marble, ce...