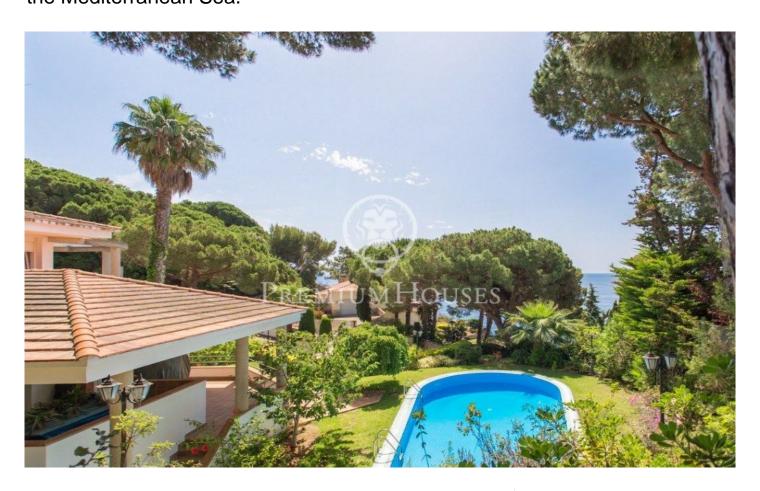

## Lloret de Mar / Costa Brava

House for sale in Lloret de Mar with poetic sea views. It enjoys a unique and privileged position on the seafront on the Costa Brava. Located in a private urbanization with pedestrian access to the beach Cala Trons. The property has three floors with about 738 m2, plus 40 m2 of outdoor terraces. Surrounded by a garden of 1565 m2, with swimming pool and barbecue area. The ground floor houses the day area with a large entrance hall, living room, small sitting room, dining room, office, kitchen, a bedroom, a complete bathroom, laundry room and a guest toilet. All the rooms have access to the numerous terraces and porches. The upper floor has 4 double bedrooms, two of which are in suite, and two additional bathrooms. On the semibasement floor there are several storage rooms, wine cellar, service area (one double bedroom, living room and bathroom), GYM, games room or billiard room and a garage with capacity for 3 cars. Extra information: south facing, absolute privacy, no noise pollution - secondary road with access to three houses. Equipment: swimming pool with salt water, thermal insulation of the exterior walls, exterior carpentry of aluminium double glazing and air chamber interior carpentry. The floors of the ground floor and upper floor in Portuguese marble, ce...