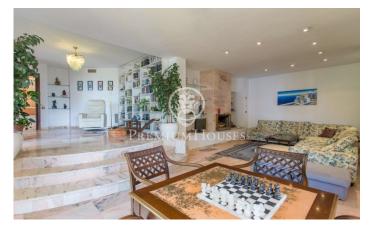

## Lloret de Mar / Costa Brava

House for sale in Lloret de Mar with poetic sea views. It enjoys a unique and privileged position on the seafront on the Costa Brava. Located in a private urbanization with pedestrian access to the beach Cala Trons. The property has three floors with about 738 m2, plus 40 m2 of outdoor terraces. Surrounded by a garden of 1565 m2, with swimming pool and barbecue area. The ground floor houses the day area with a large entrance hall, living room, small sitting room, dining room, office, kitchen, a bedroom, a complete bathroom, laundry room and a guest toilet. All the rooms have access to the numerous terraces and porches. The upper floor has 4 double bedrooms, two of which are in suite, and two additional bathrooms. On the semibasement floor there are several storage rooms, wine cellar, service area (one double bedroom, living room and bathroom), GYM, games room or billiard room and a garage with capacity for 3 cars. Extra information: south facing, absolute privacy, no noise pollution - secondary road with access to three houses. Equipment: swimming pool with salt water, thermal insulation of the exterior walls, exterior carpentry of aluminium double glazing and air chamber interior carpentry. The floors of the ground floor and upper floor in Portuguese marble, ce...