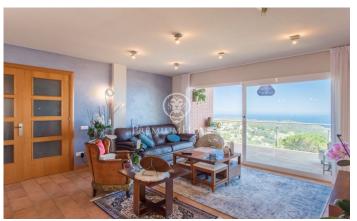

## Lloret de Mar / Costa Brava

We present this spectacular detached house with stunning sea views. Located in Lloret de Mar, just ten minutes from the beach. The property is set on a plot of 729 m<sup>2</sup>, occupies a built area of 269 m<sup>2</sup> distributed on two floors. On the main floor, upon entering, the hall leads to a spacious and elegant living room with access to a large terrace overlooking the sea, ideal for a good breakfast and enjoy the wonderful scenery. Next, there is an independent kitchen equipped with high quality finishes and access to the same terrace, a double bedroom suite with a bathroom with jacuzzi, a dressing room and a bathroom with shower. On the first floor, there is a large living room with access to the garden, barbecue and a terrace with porch. On the other hand, it has a laundry room, a bathroom with shower and three double bedrooms with access to the garden and overlooking the sea. The exterior of the house has beautiful gardens and a large paved area. From the first floor, exterior stairs lead to the pool with a chill out area, perfect for relaxing in the sun with total privacy. At street level, there is an outdoor parking space within the same property, next to a large terrace. The exterior carpentry is aluminium with wooden interiors, rustic flooring, electric heating, pre-installa...