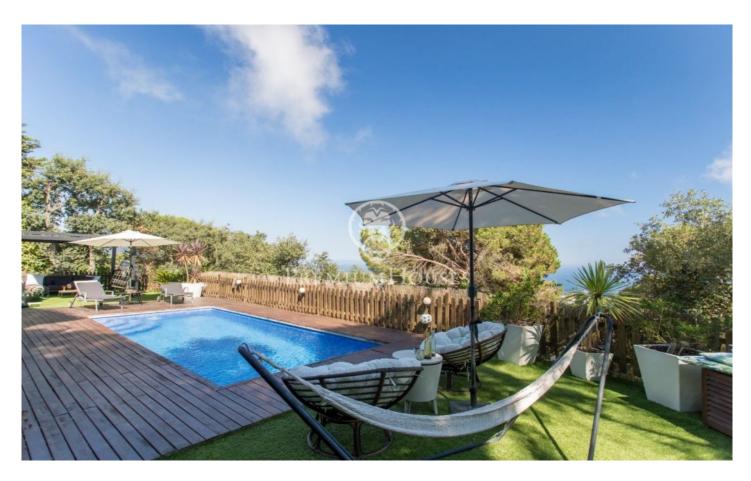

## Lloret de Mar / Costa Brava

We present this spectacular detached house with stunning sea views. Located in Lloret de Mar, just ten minutes from the beach. The property is set on a plot of 729 m<sup>2</sup>, occupies a built area of 269 m<sup>2</sup> distributed on two floors. On the main floor, upon entering, the hall leads to a spacious and elegant living room with access to a large terrace overlooking the sea, ideal for a good breakfast and enjoy the wonderful scenery. Next, there is an independent kitchen equipped with high quality finishes and access to the same terrace, a double bedroom suite with a bathroom with jacuzzi, a dressing room and a bathroom with shower. On the first floor, there is a large living room with access to the garden, barbecue and a terrace with porch. On the other hand, it has a laundry room, a bathroom with shower and three double bedrooms with access to the garden and overlooking the sea. The exterior of the house has beautiful gardens and a large paved area. From the first floor, exterior stairs lead to the pool with a chill out area, perfect for relaxing in the sun with total privacy. At street level, there is an outdoor parking space within the same property, next to a large terrace. The exterior carpentry is aluminium with wooden interiors, rustic flooring, electric heating, pre-installa...

## €639,000

270 m<sup>2</sup> 5 Bedrooms 3 Bathrooms 729 m<sup>2</sup> plot Pool Heating Sea views Parking Balcony Built in closets

Carrer Nou, 51 Sant Pol de Mar Tel: +34 93 760 12 34

Carrer Nou, 51 Sant Pol de Mar Tel: +34 93 760 12 34