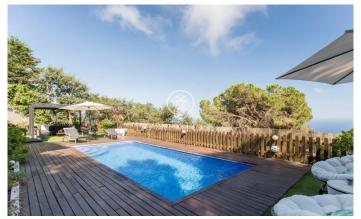

## Lloret de Mar / Costa Brava

We present this spectacular detached house with stunning sea views. Located in Lloret de Mar, just ten minutes from the beach. The property is set on a plot of 729 m<sup>2</sup>, occupies a built area of 269 m<sup>2</sup> distributed on two floors. On the main floor, upon entering, the hall leads to a spacious and elegant living room with access to a large terrace overlooking the sea, ideal for a good breakfast and enjoy the wonderful scenery. Next, there is an independent kitchen equipped with high quality finishes and access to the same terrace, a double bedroom suite with a bathroom with jacuzzi, a dressing room and a bathroom with shower. On the first floor, there is a large living room with access to the garden, barbecue and a terrace with porch. On the other hand, it has a laundry room, a bathroom with shower and three double bedrooms with access to the garden and overlooking the sea. The exterior of the house has beautiful gardens and a large paved area. From the first floor, exterior stairs lead to the pool with a chill out area, perfect for relaxing in the sun with total privacy. At street level, there is an outdoor parking space within the same property, next to a large terrace. The exterior carpentry is aluminium with wooden interiors, rustic flooring, electric heating, pre-installa...

## €639,000

270 m<sup>2</sup> 5 Bedrooms 3 Bathrooms 729 m<sup>2</sup> plot Pool Heating Sea views Parking Balcony Built in closets

Carrer Nou, 51 Sant Pol de Mar Tel: +34 93 760 12 34

Carrer Nou, 51 Sant Pol de Mar Tel: +34 93 760 12 34