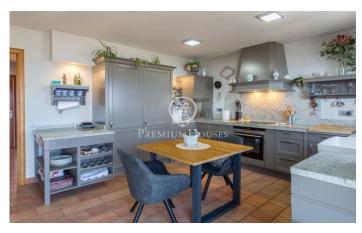

## Lloret de Mar / Costa Brava

We present this spectacular detached house with stunning sea views. Located in Lloret de Mar, just ten minutes from the beach. The property is set on a plot of 729 m<sup>2</sup>, occupies a built area of 269 m<sup>2</sup> distributed on two floors. On the main floor, upon entering, the hall leads to a spacious and elegant living room with access to a large terrace overlooking the sea, ideal for a good breakfast and enjoy the wonderful scenery. Next, there is an independent kitchen equipped with high quality finishes and access to the same terrace, a double bedroom suite with a bathroom with jacuzzi, a dressing room and a bathroom with shower. On the first floor, there is a large living room with access to the garden, barbecue and a terrace with porch. On the other hand, it has a laundry room, a bathroom with shower and three double bedrooms with access to the garden and overlooking the sea. The exterior of the house has beautiful gardens and a large paved area. From the first floor, exterior stairs lead to the pool with a chill out area, perfect for relaxing in the sun with total privacy. At street level, there is an outdoor parking space within the same property, next to a large terrace. The exterior carpentry is aluminium with wooden interiors, rustic flooring, electric heating, pre-installa...