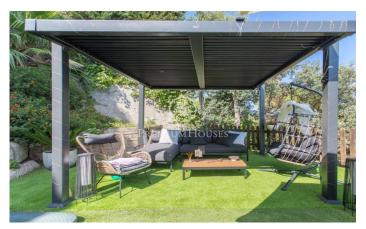

## Lloret de Mar / Costa Brava

We present this spectacular detached house with stunning sea views. Located in Lloret de Mar, just ten minutes from the beach. The property is set on a plot of 729 m<sup>2</sup>, occupies a built area of 269 m<sup>2</sup> distributed on two floors. On the main floor, upon entering, the hall leads to a spacious and elegant living room with access to a large terrace overlooking the sea, ideal for a good breakfast and enjoy the wonderful scenery. Next, there is an independent kitchen equipped with high quality finishes and access to the same terrace, a double bedroom suite with a bathroom with jacuzzi, a dressing room and a bathroom with shower. On the first floor, there is a large living room with access to the garden, barbecue and a terrace with porch. On the other hand, it has a laundry room, a bathroom with shower and three double bedrooms with access to the garden and overlooking the sea. The exterior of the house has beautiful gardens and a large paved area. From the first floor, exterior stairs lead to the pool with a chill out area, perfect for relaxing in the sun with total privacy. At street level, there is an outdoor parking space within the same property, next to a large terrace. The exterior carpentry is aluminium with wooden interiors, rustic flooring, electric heating, pre-installa...