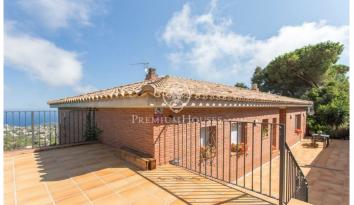

## Lloret de Mar / Costa Brava

We present this spectacular detached house with stunning sea views. Located in Lloret de Mar, just ten minutes from the beach. The property is set on a plot of 729 m<sup>2</sup>, occupies a built area of 269 m<sup>2</sup> distributed on two floors. On the main floor, upon entering, the hall leads to a spacious and elegant living room with access to a large terrace overlooking the sea, ideal for a good breakfast and enjoy the wonderful scenery. Next, there is an independent kitchen equipped with high quality finishes and access to the same terrace, a double bedroom suite with a bathroom with jacuzzi, a dressing room and a bathroom with shower. On the first floor, there is a large living room with access to the garden, barbecue and a terrace with porch. On the other hand, it has a laundry room, a bathroom with shower and three double bedrooms with access to the garden and overlooking the sea. The exterior of the house has beautiful gardens and a large paved area. From the first floor, exterior stairs lead to the pool with a chill out area, perfect for relaxing in the sun with total privacy. At street level, there is an outdoor parking space within the same property, next to a large terrace. The exterior carpentry is aluminium with wooden interiors, rustic flooring, electric heating, pre-installa...