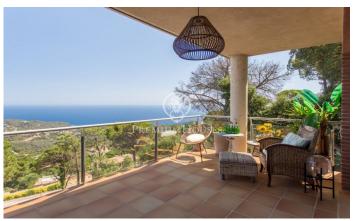

## Lloret de Mar / Costa Brava

We present this spectacular detached house with stunning sea views. Located in Lloret de Mar, just ten minutes from the beach. The property is set on a plot of 729 m<sup>2</sup>, occupies a built area of 269 m<sup>2</sup> distributed on two floors. On the main floor, upon entering, the hall leads to a spacious and elegant living room with access to a large terrace overlooking the sea, ideal for a good breakfast and enjoy the wonderful scenery. Next, there is an independent kitchen equipped with high quality finishes and access to the same terrace, a double bedroom suite with a bathroom with jacuzzi, a dressing room and a bathroom with shower. On the first floor, there is a large living room with access to the garden, barbecue and a terrace with porch. On the other hand, it has a laundry room, a bathroom with shower and three double bedrooms with access to the garden and overlooking the sea. The exterior of the house has beautiful gardens and a large paved area. From the first floor, exterior stairs lead to the pool with a chill out area, perfect for relaxing in the sun with total privacy. At street level, there is an outdoor parking space within the same property, next to a large terrace. The exterior carpentry is aluminium with wooden interiors, rustic flooring, electric heating, pre-installa...

## €639,000

270 m<sup>2</sup> 5 Bedrooms 3 Bathrooms 729 m<sup>2</sup> plot Pool Heating Sea views Parking Balcony Built in closets

Carrer Nou, 51 Sant Pol de Mar Tel: +34 93 760 12 34

Carrer Nou, 51 Sant Pol de Mar Tel: +34 93 760 12 34