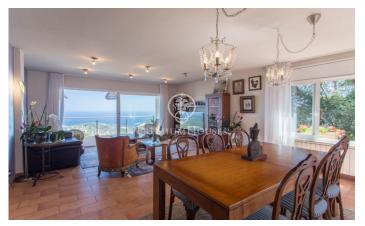

## Lloret de Mar / Costa Brava

We present this spectacular detached house with stunning sea views. Located in Lloret de Mar, just ten minutes from the beach. The property is set on a plot of 729 m<sup>2</sup>, occupies a built area of 269 m<sup>2</sup> distributed on two floors. On the main floor, upon entering, the hall leads to a spacious and elegant living room with access to a large terrace overlooking the sea, ideal for a good breakfast and enjoy the wonderful scenery. Next, there is an independent kitchen equipped with high quality finishes and access to the same terrace, a double bedroom suite with a bathroom with jacuzzi, a dressing room and a bathroom with shower. On the first floor, there is a large living room with access to the garden, barbecue and a terrace with porch. On the other hand, it has a laundry room, a bathroom with shower and three double bedrooms with access to the garden and overlooking the sea. The exterior of the house has beautiful gardens and a large paved area. From the first floor, exterior stairs lead to the pool with a chill out area, perfect for relaxing in the sun with total privacy. At street level, there is an outdoor parking space within the same property, next to a large terrace. The exterior carpentry is aluminium with wooden interiors, rustic flooring, electric heating, pre-installa...