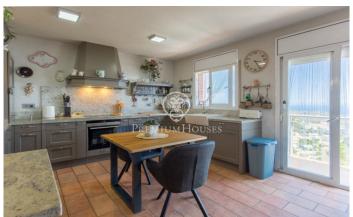

## Lloret de Mar / Costa Brava

We present this spectacular detached house with stunning sea views. Located in Lloret de Mar, just ten minutes from the beach. The property is set on a plot of 729 m<sup>2</sup>, occupies a built area of 269 m<sup>2</sup> distributed on two floors. On the main floor, upon entering, the hall leads to a spacious and elegant living room with access to a large terrace overlooking the sea, ideal for a good breakfast and enjoy the wonderful scenery. Next, there is an independent kitchen equipped with high quality finishes and access to the same terrace, a double bedroom suite with a bathroom with jacuzzi, a dressing room and a bathroom with shower. On the first floor, there is a large living room with access to the garden, barbecue and a terrace with porch. On the other hand, it has a laundry room, a bathroom with shower and three double bedrooms with access to the garden and overlooking the sea. The exterior of the house has beautiful gardens and a large paved area. From the first floor, exterior stairs lead to the pool with a chill out area, perfect for relaxing in the sun with total privacy. At street level, there is an outdoor parking space within the same property, next to a large terrace. The exterior carpentry is aluminium with wooden interiors, rustic flooring, electric heating, pre-installa...