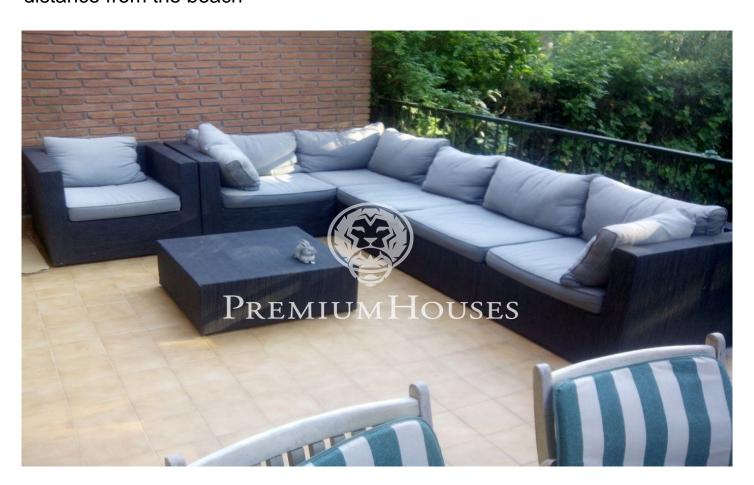

## Gavà / Barcelona Costa Sur

Beautiful townhouse located in Gavá Mar at 100 m. of the beach. It has 260 m2 built, terraces, garden, barbecue, and community pool. The house is distributed over three floors, on the main floor we find the living room with fireplace, the office kitchen is fully equipped and has direct access to the terrace and garden, where it has a barbecue and direct access to the communal area with pool. On the second floor is the night area, with a 1 bedroom suite, 2 double bedrooms with fitted wardrobes and a bathroom. All rooms are exterior. On the third attic floor, it has two more rooms, one double en suite, another available for multiple uses and a terrace overlooking the communal area. Access to the parking and storage room is direct from the same house. The parking is for two cars. The finishes are of high quality: marble floors and parquet floors in the bedrooms, heating by natural gas radiators and air conditioning in the living room. Gava Mar is characterized by being an exclusive, residential and quiet area, where you can enjoy spectacular beaches and views. It is very well connected by the C32 motorway, the C31 motorway, and train, just 20 minutes from the center of Barcelona and 10 minutes from El Prat International Airport. It has prestigious internatio...

**Furnished** 

**Parking** 

Terrace

Built in closets