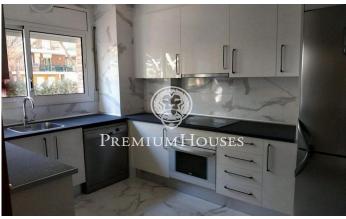

## Gavà / Barcelona Costa Sur

Beautiful townhouse located in Gavá Mar at 100 m. of the beach. It has 260 m2 built, terraces, garden, barbecue, and community pool. The house is distributed over three floors, on the main floor we find the living room with fireplace, the office kitchen is fully equipped and has direct access to the terrace and garden, where it has a barbecue and direct access to the communal area with pool. On the second floor is the night area, with a 1 bedroom suite, 2 double bedrooms with fitted wardrobes and a bathroom. All rooms are exterior. On the third attic floor, it has two more rooms, one double en suite, another available for multiple uses and a terrace overlooking the communal area. Access to the parking and storage room is direct from the same house. The parking is for two cars. The finishes are of high quality: marble floors and parquet floors in the bedrooms, heating by natural gas radiators and air conditioning in the living room. Gava Mar is characterized by being an exclusive, residential and quiet area, where you can enjoy spectacular beaches and views. It is very well connected by the C32 motorway, the C31 motorway, and train, just 20 minutes from the center of Barcelona and 10 minutes from El Prat International Airport. It has prestigious internatio...