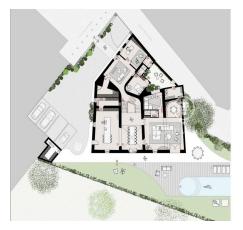

## €7,200,000

883 m<sup>2</sup>
6 Bedrooms
6 Bathrooms
1,118 m<sup>2</sup> plot
A/C
Heating
Storage
Lift
Gym
Terrace
Built in closets

PLANTA PRIMERA

SEGUNDA PLANTA