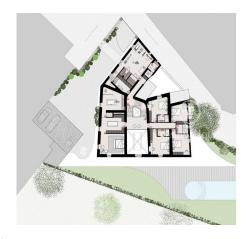

## €7,200,000

883 m<sup>2</sup>
6 Bedrooms
6 Bathrooms
1,118 m<sup>2</sup> plot
A/C
Heating
Storage
Lift
Gym
Terrace
Built in closets

PLANTA PRIMERA

SEGUNDA PLANTA