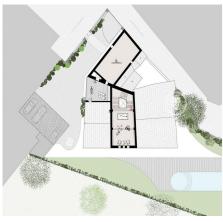

## €7,200,000

883 m<sup>2</sup>
6 Bedrooms
6 Bathrooms
1,118 m<sup>2</sup> plot
A/C
Heating
Storage
Lift
Gym
Terrace
Built in closets

PLANTA PRIMERA

SEGUNDA PLANTA