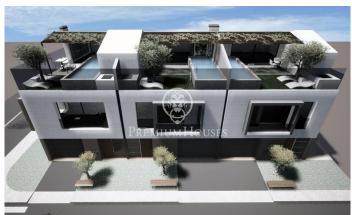

## Semidetached house for sale in Finestrelles. Esplugues de Llobregat

Ref: P-015230

## Esplugues de Llobregat / Barcelona

Set of three semi-detached houses under construction in Finestrelles, Esplugues de Llobregat. In a privileged location, behind the Hospital Sant Joan de Deu. Semi-detached houses of approximately 240 m2, distributed in basement, ground floor, first floor and a floor under the roof. Houses with garage, individual pool and high quality finishes. Estimated date of completion and delivery, April 2024.

## €1,500,000

240 m<sup>2</sup> 4 Bedrooms 4 Bathrooms Pool A/C Heating Storage Terrace Balcony Built in closets

Contact us for more information or to arrange a viewingTel: +34 93 200 30 79info@premiumhouses.com