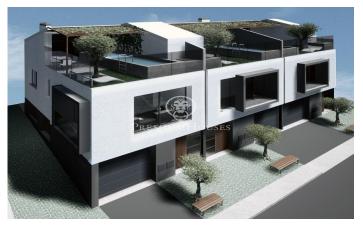

## Semidetached house for sale in Finestrelles. Esplugues de Llobregat

Ref: P-015230

## Esplugues de Llobregat / Barcelona

Set of three semi-detached houses under construction in Finestrelles, Esplugues de Llobregat. In a privileged location, behind the Hospital Sant Joan de Deu. Semi-detached houses of approximately 240 m2, distributed in basement, ground floor, first floor and a floor under the roof. Houses with garage, individual pool and high quality finishes. Estimated date of completion and delivery, April 2024.

## €1,500,000

240 m<sup>2</sup> 4 Bedrooms 4 Bathrooms Pool A/C Heating Storage Terrace Balcony Built in closets

Contact us for more information or to arrange a viewingTel: +34 93 200 30 79info@premiumhouses.com