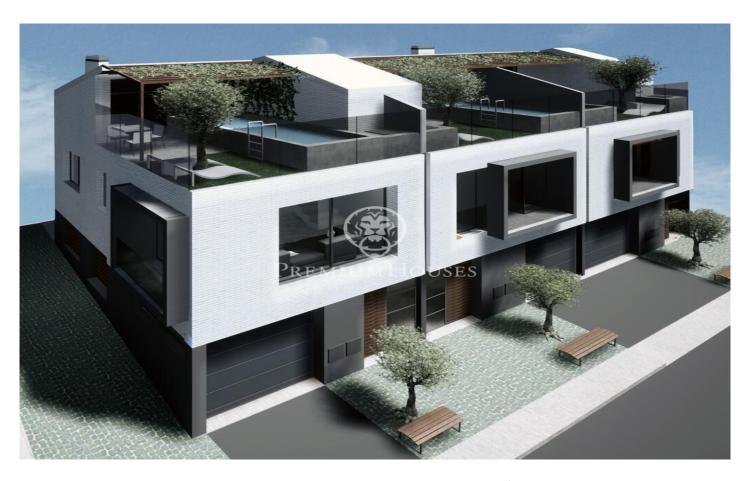

## Semidetached house for sale in Finestrelles. Esplugues de Llobregat

Ref: P-015230

## Esplugues de Llobregat / Barcelona

Set of three semi-detached houses under construction in Finestrelles, Esplugues de Llobregat. In a privileged location, behind the Hospital Sant Joan de Deu. Semi-detached houses of approximately 240 m2, distributed in basement, ground floor, first floor and a floor under the roof. Houses with garage, individual pool and high quality finishes. Estimated date of completion and delivery, April 2024.

## €1,500,000

240 m<sup>2</sup> 4 Bedrooms 4 Bathrooms Pool A/C Heating Storage Terrace Balcony Built in closets

Contact us for more information or to arrange a viewingTel: +34 93 200 30 79info@premiumhouses.com