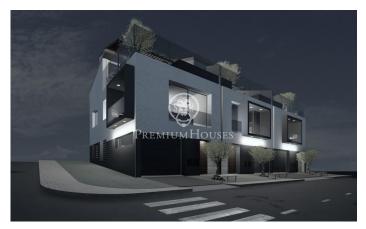

## Esplugues de Llobregat / Barcelona

Set of three semi-detached houses under construction in Finestrelles, Esplugues de Llobregat. In a privileged location, behind the Hospital Sant Joan de Deu. Semi-detached houses of approximately 240 m2, distributed in basement, ground floor, first floor and a floor under the roof. Houses with garage, individual pool and high quality finishes. Estimated date of completion and delivery, April 2024.