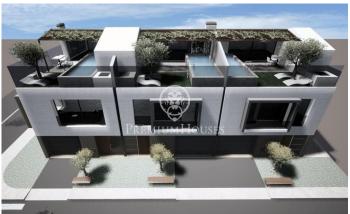

## Semidetached house for sale in Finestrelles. Esplugues de Llobregat

Ref: P-015230

## Esplugues de Llobregat / Barcelona

Set of three semi-detached houses under construction in Finestrelles, Esplugues de Llobregat. In a privileged location, behind the Hospital Sant Joan de Deu. Semi-detached houses of approximately 240 m2, distributed in basement, ground floor, first floor and a floor under the roof. Houses with garage, individual pool and high quality finishes. Estimated date of completion and delivery, April 2024.

## €1,500,000

240 m<sup>2</sup> 4 Bedrooms 4 Bathrooms Pool A/C Heating Storage Terrace Balcony Built in closets

Contact us for more information or to arrange a viewingTel: +34 93 200 30 79info@premiumhouses.com