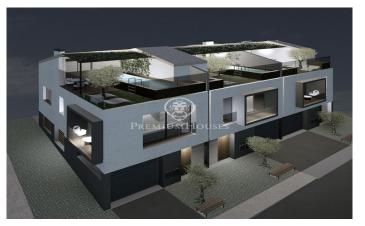

## Esplugues de Llobregat / Barcelona

Set of three semi-detached houses under construction in Finestrelles, Esplugues de Llobregat. In a privileged location, behind the Hospital Sant Joan de Deu. Semi-detached houses of approximately 240 m2, distributed in basement, ground floor, first floor and a floor under the roof. Houses with garage, individual pool and high quality finishes. Estimated date of completion and delivery, April 2024.