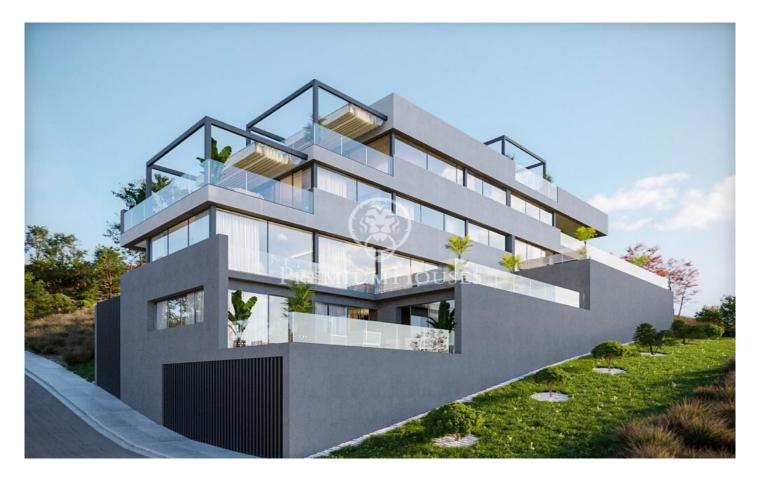

## Luxury homes under construction in Finestrelles.

## Esplugues de Llobregat / Barcelona

Construction of two semi-detached houses in the best residential area of Finestrelles. These are two houses of 595 and 660 m2 built in the highest area of Finestrelles; very close to the Hospital de San Juan de Dios, with unique 360° views of Barcelona, Collserola and the sea. The absolutely idyllic enclave, surrounded by nature, will host a construction of two independent single-family houses that will be integrated with the environment and designed by a prestigious architecture studio. Each property consists of 5 floors; with lift, 4 en-suite bedrooms with dressing room, bathroom, outdoor terraces with exceptional views. One of them is the master suite of 60 m2. Kitchen integrated in the same space with the dining room and the living room in an impressive exclusive floor destined to this complex. High quality finishes and materials, home automation installation that will allow greater energy efficiency and comfort. Two swimming pools, one indoor and one outdoor pool on the roof floor with stunning views and in the same space as the chill out area. Sauna. Storage spaces, pantry, outdoor galleries, terracebarbecue. Parking for 3-4 vehicles. Storeroom. Approximate delivery date: 2025 Price on request.