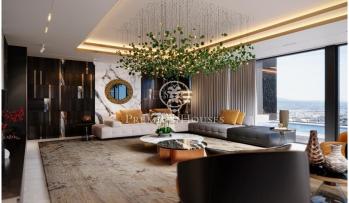

## Esplugues de Llobregat / Barcelona

Construction of two semi-detached houses in the best residential area of Finestrelles. These are two houses of 595 and 660 m2 built in the highest area of Finestrelles; very close to the Hospital de San Juan de Dios, with unique 360° views of Barcelona, Collserola and the sea. The absolutely idyllic enclave, surrounded by nature, will host a construction of two independent single-family houses that will be integrated with the environment and designed by a prestigious architecture studio. Each property consists of 5 floors; with lift, 4 en-suite bedrooms with dressing room, bathroom, outdoor terraces with exceptional views. One of them is the master suite of 60 m2. Kitchen integrated in the same space with the dining room and the living room in an impressive exclusive floor destined to this complex. High quality finishes and materials, home automation installation that will allow greater energy efficiency and comfort. Two swimming pools, one indoor and one outdoor pool on the roof floor with stunning views and in the same space as the chill out area. Sauna. Storage spaces, pantry, outdoor galleries, terracebarbecue. Parking for 3-4 vehicles. Storeroom. Approximate delivery date: 2025 Price on request.