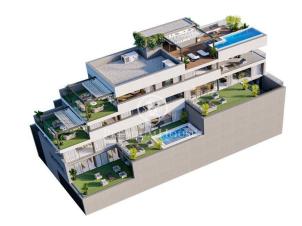

## Esplugues de Llobregat / Barcelona

Construction of two semi-detached houses in the best residential area of Finestrelles. These are two houses of 595 and 660 m2 built in the highest area of Finestrelles; very close to the Hospital de San Juan de Dios, with unique 360° views of Barcelona, Collserola and the sea. The absolutely idyllic enclave, surrounded by nature, will host a construction of two independent single-family houses that will be integrated with the environment and designed by a prestigious architecture studio. Each property consists of 5 floors; with lift, 4 en-suite bedrooms with dressing room, bathroom, outdoor terraces with exceptional views. One of them is the master suite of 60 m2. Kitchen integrated in the same space with the dining room and the living room in an impressive exclusive floor destined to this complex. High quality finishes and materials, home automation installation that will allow greater energy efficiency and comfort. Two swimming pools, one indoor and one outdoor pool on the roof floor with stunning views and in the same space as the chill out area. Sauna. Storage spaces, pantry, outdoor galleries, terracebarbecue. Parking for 3-4 vehicles. Storeroom. Approximate delivery date: 2025 Price on request.