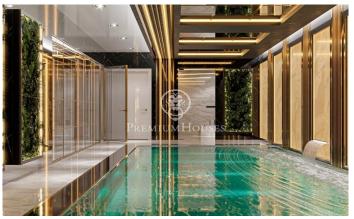

## Esplugues de Llobregat / Barcelona

Construction of two semi-detached houses in the best residential area of Finestrelles. These are two houses of 595 and 660 m2 built in the highest area of Finestrelles; very close to the Hospital de San Juan de Dios, with unique 360° views of Barcelona, Collserola and the sea. The absolutely idyllic enclave, surrounded by nature, will host a construction of two independent single-family houses that will be integrated with the environment and designed by a prestigious architecture studio. Each property consists of 5 floors; with lift, 4 en-suite bedrooms with dressing room, bathroom, outdoor terraces with exceptional views. One of them is the master suite of 60 m2. Kitchen integrated in the same space with the dining room and the living room in an impressive exclusive floor destined to this complex. High quality finishes and materials, home automation installation that will allow greater energy efficiency and comfort. Two swimming pools, one indoor and one outdoor pool on the roof floor with stunning views and in the same space as the chill out area. Sauna. Storage spaces, pantry, outdoor galleries, terracebarbecue. Parking for 3-4 vehicles. Storeroom. Approximate delivery date: 2025 Price on request.