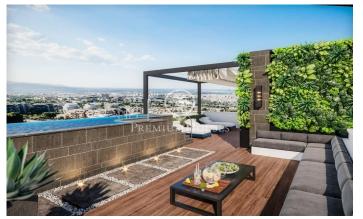

## Esplugues de Llobregat / Barcelona

Construction of two semi-detached houses in the best residential area of Finestrelles. These are two houses of 595 and 660 m2 built in the highest area of Finestrelles; very close to the Hospital de San Juan de Dios, with unique 360° views of Barcelona, Collserola and the sea. The absolutely idyllic enclave, surrounded by nature, will host a construction of two independent single-family houses that will be integrated with the environment and designed by a prestigious architecture studio. Each property consists of 5 floors; with lift, 4 en-suite bedrooms with dressing room, bathroom, outdoor terraces with exceptional views. One of them is the master suite of 60 m2. Kitchen integrated in the same space with the dining room and the living room in an impressive exclusive floor destined to this complex. High quality finishes and materials, home automation installation that will allow greater energy efficiency and comfort. Two swimming pools, one indoor and one outdoor pool on the roof floor with stunning views and in the same space as the chill out area. Sauna. Storage spaces, pantry, outdoor galleries, terracebarbecue. Parking for 3-4 vehicles. Storeroom. Approximate delivery date: 2025 Price on request.