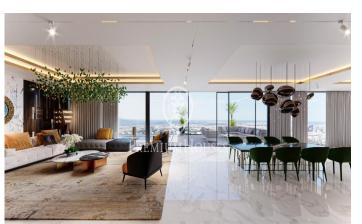

## Esplugues de Llobregat / Barcelona

Construction of two semi-detached houses in the best residential area of Finestrelles. These are two houses of 595 and 660 m2 built in the highest area of Finestrelles; very close to the Hospital de San Juan de Dios, with unique 360° views of Barcelona, Collserola and the sea. The absolutely idyllic enclave, surrounded by nature, will host a construction of two independent single-family houses that will be integrated with the environment and designed by a prestigious architecture studio. Each property consists of 5 floors; with lift, 4 en-suite bedrooms with dressing room, bathroom, outdoor terraces with exceptional views. One of them is the master suite of 60 m2. Kitchen integrated in the same space with the dining room and the living room in an impressive exclusive floor destined to this complex. High quality finishes and materials, home automation installation that will allow greater energy efficiency and comfort. Two swimming pools, one indoor and one outdoor pool on the roof floor with stunning views and in the same space as the chill out area. Sauna. Storage spaces, pantry, outdoor galleries, terracebarbecue. Parking for 3-4 vehicles. Storeroom. Approximate delivery date: 2025 Price on request.