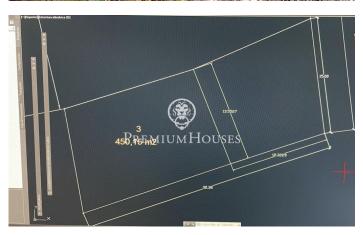

## El Masnou / Maresme/Barcelona Costa Norte

Urban land that was part of the garden of a house in Mar i Muntanya, Alella, with water well 300 m. deep, tank, water pond and barbecue area. It is very close to the new urban development area of Alella, governed by the Miralda Special Plan. The land, completely flat, has 15 m linear width, which allows a construction of up to 9m. facade. The narrowest part would be 7.55 m and the maximum length would be 23.38. The plot has just over 450m2 and a buildability of 30%. A unique opportunity to invest in an area of great future from the point of view of urban renewal, halfway between Alella and El Masnou, which currently enjoys a great centrality due to its proximity to the commercial and service areas of both towns. Or to design the house of your dreams just 20 minutes from Barcelona and just over one km from the beach.

€410,000

450 m² plot Sea views