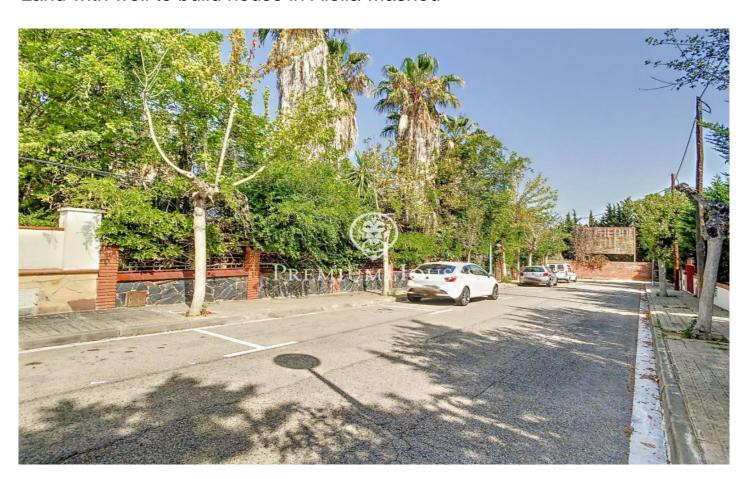

## Land with well to build house in Alella-Masnou

## El Masnou / Maresme/Barcelona Costa Norte

Urban land that was part of the garden of a house in Mar i Muntanya, Alella, with water well 300 m. deep, tank, water pond and barbecue area. It is very close to the new urban development area of Alella, governed by the Miralda Special Plan. The land, completely flat, has 15 m linear width, which allows a construction of up to 9m. facade. The narrowest part would be 7.55 m and the maximum length would be 23.38. The plot has just over 450m2 and a buildability of 30%. A unique opportunity to invest in an area of great future from the point of view of urban renewal, halfway between Alella and El Masnou, which currently enjoys a great centrality due to its proximity to the commercial and service areas of both towns. Or to design the house of your dreams just 20 minutes from Barcelona and just over one km from the beach.

€410,000

450 m² plot Sea views