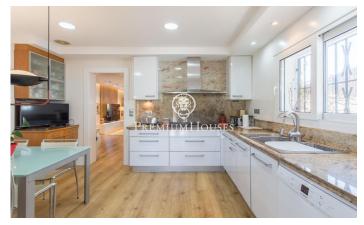

## El Masnou / Maresme/Barcelona Costa Norte

We present a spectacular south-east facing house, ideal for enjoying the sun and tranquillity. Located in one of the most desirable areas of El Masnou, this property is a real gem just a few steps from the beach. On the first floor, you are welcomed by a spacious and bright living-dining room, perfect for sharing unforgettable moments with family and friends, complemented by a cosy fireplace that adds a warm and homely touch. The kitchen, independent and functional, has direct access to the garden, where you can enjoy pleasant days outdoors. On this floor you will also find a bedroom with a full bathroom, ideal for visitors or as an office. When you go up to the first floor, you will be surprised by the four large bedrooms, all of them bathed in natural light. One of these bedrooms is en suite, with a generously sized full bathroom and a lovely private terrace offering stunning sea views, as well as another full bathroom. On the lower floor, the house has a private garage with capacity for four cars, as well as a multi-purpose room that you can adapt to your needs. This is a unique opportunity to live in El Masnou, where comfort and coastal lifestyle combine to perfection - don't miss the chance to make this house your new home!