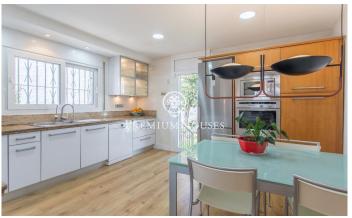

## El Masnou / Maresme/Barcelona Costa Norte

We present a spectacular south-east facing house, ideal for enjoying the sun and tranquillity. Located in one of the most desirable areas of El Masnou, this property is a real gem just a few steps from the beach. On the first floor, you are welcomed by a spacious and bright living-dining room, perfect for sharing unforgettable moments with family and friends, complemented by a cosy fireplace that adds a warm and homely touch. The kitchen, independent and functional, has direct access to the garden, where you can enjoy pleasant days outdoors. On this floor you will also find a bedroom with a full bathroom, ideal for visitors or as an office. When you go up to the first floor, you will be surprised by the four large bedrooms, all of them bathed in natural light. One of these bedrooms is en suite, with a generously sized full bathroom and a lovely private terrace offering stunning sea views, as well as another full bathroom. On the lower floor, the house has a private garage with capacity for four cars, as well as a multi-purpose room that you can adapt to your needs. This is a unique opportunity to live in El Masnou, where comfort and coastal lifestyle combine to perfection - don't miss the chance to make this house your new home!