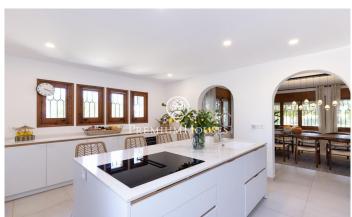

## **Cunit / Tarragona - Costa Dorada**

In the residential area of Cunit, we find this newly renovated house with a swimming pool. The large plot surrounding the house provides plenty of privacy. Thanks to its south-facing orientation, the house enjoys natural light all day long. Available from September 2025 to June 2026. The house is distributed over two floors: On the ground floor, we find the main entrance, followed by a living-dining room with a fireplace and a kitchen with an island. A full bathroom serves this floor. The first floor houses the sleeping area. It contains three double bedrooms, one of which is en-suite with a private balcony. A second bathroom completes the floor. The property has been tastefully renovated and updated to the highest standard of finishes. The property has aerothermal heating (hot water and heating), solar panels, and an electric car charger. The house is fully furnished with new furniture and equipped with appliances and kitchen utensils. It will also be delivered with high-quality bedding and towels. Cunit is a municipality on the Costa Dorada with around 15,000 inhabitants, ideal for living. Located 45 km from Tarragona and around 55 km from Barcelona, it is perfectly connected by motorway, allowing easy travel to both cities, and also offers direct transfers and good t...