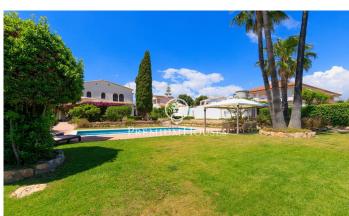

## **Cunit / Tarragona - Costa Dorada**

In the residential area of Cunit, we find this newly renovated house with a swimming pool. The large plot surrounding the house provides plenty of privacy. Thanks to its south-facing orientation, the house enjoys natural light all day long. Available from September 2025 to June 2026. The house is distributed over two floors: On the ground floor, we find the main entrance, followed by a living-dining room with a fireplace and a kitchen with an island. A full bathroom serves this floor. The first floor houses the sleeping area. It contains three double bedrooms, one of which is en-suite with a private balcony. A second bathroom completes the floor. The property has been tastefully renovated and updated to the highest standard of finishes. The property has aerothermal heating (hot water and heating), solar panels, and an electric car charger. The house is fully furnished with new furniture and equipped with appliances and kitchen utensils. It will also be delivered with high-quality bedding and towels. Cunit is a municipality on the Costa Dorada with around 15,000 inhabitants, ideal for living. Located 45 km from Tarragona and around 55 km from Barcelona, it is perfectly connected by motorway, allowing easy travel to both cities, and also offers direct transfers and good t...

## €3,500

179 m<sup>2</sup>

3 Bedrooms

3 Bathrooms

1,678 m<sup>2</sup> plot

Heating

Sea views

**Furnished** 