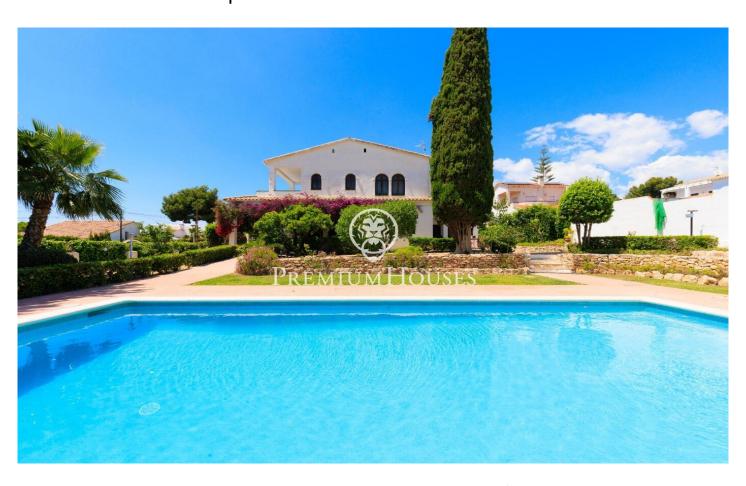

## **Cunit / Tarragona - Costa Dorada**

In the residential area of Cunit, we find this newly renovated house with a swimming pool. The large plot surrounding the house provides plenty of privacy. Thanks to its south-facing orientation, the house enjoys natural light all day long. Available from September 2025 to June 2026. The house is distributed over two floors: On the ground floor, we find the main entrance, followed by a living-dining room with a fireplace and a kitchen with an island. A full bathroom serves this floor. The first floor houses the sleeping area. It contains three double bedrooms, one of which is en-suite with a private balcony. A second bathroom completes the floor. The property has been tastefully renovated and updated to the highest standard of finishes. The property has aerothermal heating (hot water and heating), solar panels, and an electric car charger. The house is fully furnished with new furniture and equipped with appliances and kitchen utensils. It will also be delivered with high-quality bedding and towels. Cunit is a municipality on the Costa Dorada with around 15,000 inhabitants, ideal for living. Located 45 km from Tarragona and around 55 km from Barcelona, it is perfectly connected by motorway, allowing easy travel to both cities, and also offers direct transfers and good t...

## €3,500

179 m<sup>2</sup>

3 Bedrooms

3 Bathrooms

1,678 m<sup>2</sup> plot

Heating

Sea views

**Furnished** 