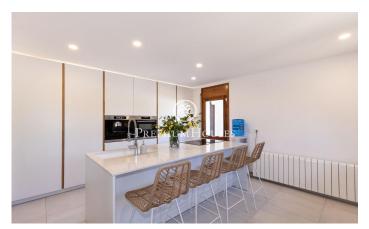

## **Cunit / Tarragona - Costa Dorada**

In the residential area of Cunit, we find this newly renovated house with a swimming pool. The large plot surrounding the house provides plenty of privacy. Thanks to its south-facing orientation, the house enjoys natural light all day long. Available from September 2025 to June 2026. The house is distributed over two floors: On the ground floor, we find the main entrance, followed by a living-dining room with a fireplace and a kitchen with an island. A full bathroom serves this floor. The first floor houses the sleeping area. It contains three double bedrooms, one of which is en-suite with a private balcony. A second bathroom completes the floor. The property has been tastefully renovated and updated to the highest standard of finishes. The property has aerothermal heating (hot water and heating), solar panels, and an electric car charger. The house is fully furnished with new furniture and equipped with appliances and kitchen utensils. It will also be delivered with high-quality bedding and towels. Cunit is a municipality on the Costa Dorada with around 15,000 inhabitants, ideal for living. Located 45 km from Tarragona and around 55 km from Barcelona, it is perfectly connected by motorway, allowing easy travel to both cities, and also offers direct transfers and good t...