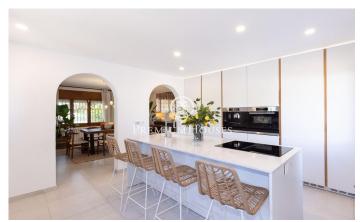

## **Cunit / Tarragona - Costa Dorada**

In the residential area of Cunit, we find this newly renovated house with a swimming pool. The large plot surrounding the house provides plenty of privacy. Thanks to its south-facing orientation, the house enjoys natural light all day long. Available from September 2025 to June 2026. The house is distributed over two floors: On the ground floor, we find the main entrance, followed by a living-dining room with a fireplace and a kitchen with an island. A full bathroom serves this floor. The first floor houses the sleeping area. It contains three double bedrooms, one of which is en-suite with a private balcony. A second bathroom completes the floor. The property has been tastefully renovated and updated to the highest standard of finishes. The property has aerothermal heating (hot water and heating), solar panels, and an electric car charger. The house is fully furnished with new furniture and equipped with appliances and kitchen utensils. It will also be delivered with high-quality bedding and towels. Cunit is a municipality on the Costa Dorada with around 15,000 inhabitants, ideal for living. Located 45 km from Tarragona and around 55 km from Barcelona, it is perfectly connected by motorway, allowing easy travel to both cities, and also offers direct transfers and good t...