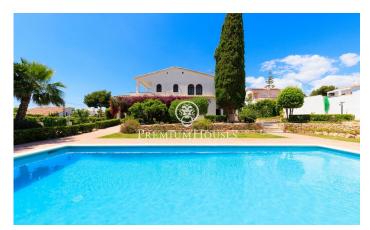

## **Cunit / Tarragona - Costa Dorada**

In the residential area of Cunit, we find this newly renovated house with a swimming pool. The large plot surrounding the house provides plenty of privacy. Thanks to its south-facing orientation, the house enjoys natural light all day long. Available from September 2025 to June 2026. The house is distributed over two floors: On the ground floor, we find the main entrance, followed by a living-dining room with a fireplace and a kitchen with an island. A full bathroom serves this floor. The first floor houses the sleeping area. It contains three double bedrooms, one of which is en-suite with a private balcony. A second bathroom completes the floor. The property has been tastefully renovated and updated to the highest standard of finishes. The property has aerothermal heating (hot water and heating), solar panels, and an electric car charger. The house is fully furnished with new furniture and equipped with appliances and kitchen utensils. It will also be delivered with high-quality bedding and towels. Cunit is a municipality on the Costa Dorada with around 15,000 inhabitants, ideal for living. Located 45 km from Tarragona and around 55 km from Barcelona, it is perfectly connected by motorway, allowing easy travel to both cities, and also offers direct transfers and good t...

## €3,500

179 m<sup>2</sup>

3 Bedrooms

3 Bathrooms

1,678 m<sup>2</sup> plot

Heating

Sea views

**Furnished** 