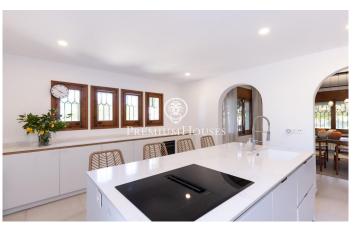

## **Cunit / Tarragona - Costa Dorada**

In the residential area of Cunit, we find this newly renovated house with a swimming pool. The large plot surrounding the house provides plenty of privacy. Thanks to its south-facing orientation, the house enjoys natural light all day long. Available from September 2025 to June 2026. The house is distributed over two floors: On the ground floor, we find the main entrance, followed by a living-dining room with a fireplace and a kitchen with an island. A full bathroom serves this floor. The first floor houses the sleeping area. It contains three double bedrooms, one of which is en-suite with a private balcony. A second bathroom completes the floor. The property has been tastefully renovated and updated to the highest standard of finishes. The property has aerothermal heating (hot water and heating), solar panels, and an electric car charger. The house is fully furnished with new furniture and equipped with appliances and kitchen utensils. It will also be delivered with high-quality bedding and towels. Cunit is a municipality on the Costa Dorada with around 15,000 inhabitants, ideal for living. Located 45 km from Tarragona and around 55 km from Barcelona, it is perfectly connected by motorway, allowing easy travel to both cities, and also offers direct transfers and good t...