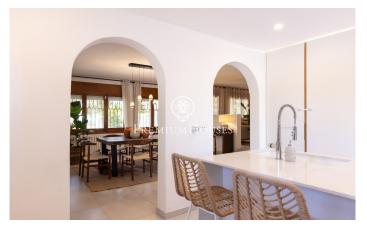

## **Cunit / Tarragona - Costa Dorada**

In the residential area of Cunit, we find this newly renovated house with a swimming pool. The large plot surrounding the house provides plenty of privacy. Thanks to its south-facing orientation, the house enjoys natural light all day long. Available from September 2025 to June 2026. The house is distributed over two floors: On the ground floor, we find the main entrance, followed by a living-dining room with a fireplace and a kitchen with an island. A full bathroom serves this floor. The first floor houses the sleeping area. It contains three double bedrooms, one of which is en-suite with a private balcony. A second bathroom completes the floor. The property has been tastefully renovated and updated to the highest standard of finishes. The property has aerothermal heating (hot water and heating), solar panels, and an electric car charger. The house is fully furnished with new furniture and equipped with appliances and kitchen utensils. It will also be delivered with high-quality bedding and towels. Cunit is a municipality on the Costa Dorada with around 15,000 inhabitants, ideal for living. Located 45 km from Tarragona and around 55 km from Barcelona, it is perfectly connected by motorway, allowing easy travel to both cities, and also offers direct transfers and good t...