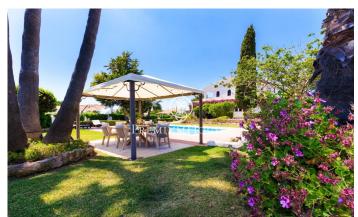

## **Cunit / Tarragona - Costa Dorada**

In the residential area of Cunit, we find this newly renovated house with a swimming pool. The large plot surrounding the house provides plenty of privacy. Thanks to its south-facing orientation, the house enjoys natural light all day long. Available from September 2025 to June 2026. The house is distributed over two floors: On the ground floor, we find the main entrance, followed by a living-dining room with a fireplace and a kitchen with an island. A full bathroom serves this floor. The first floor houses the sleeping area. It contains three double bedrooms, one of which is en-suite with a private balcony. A second bathroom completes the floor. The property has been tastefully renovated and updated to the highest standard of finishes. The property has aerothermal heating (hot water and heating), solar panels, and an electric car charger. The house is fully furnished with new furniture and equipped with appliances and kitchen utensils. It will also be delivered with high-quality bedding and towels. Cunit is a municipality on the Costa Dorada with around 15,000 inhabitants, ideal for living. Located 45 km from Tarragona and around 55 km from Barcelona, it is perfectly connected by motorway, allowing easy travel to both cities, and also offers direct transfers and good t...

## €3,500

179 m<sup>2</sup>

3 Bedrooms

3 Bathrooms

1,678 m<sup>2</sup> plot

Heating

Sea views

**Furnished** 