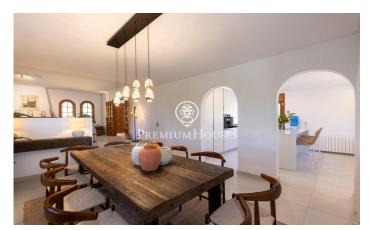

## **Cunit / Tarragona - Costa Dorada**

In the residential area of Cunit, we find this newly renovated house with a swimming pool. The large plot surrounding the house provides plenty of privacy. Thanks to its south-facing orientation, the house enjoys natural light all day long. Available from September 2025 to June 2026. The house is distributed over two floors: On the ground floor, we find the main entrance, followed by a living-dining room with a fireplace and a kitchen with an island. A full bathroom serves this floor. The first floor houses the sleeping area. It contains three double bedrooms, one of which is en-suite with a private balcony. A second bathroom completes the floor. The property has been tastefully renovated and updated to the highest standard of finishes. The property has aerothermal heating (hot water and heating), solar panels, and an electric car charger. The house is fully furnished with new furniture and equipped with appliances and kitchen utensils. It will also be delivered with high-quality bedding and towels. Cunit is a municipality on the Costa Dorada with around 15,000 inhabitants, ideal for living. Located 45 km from Tarragona and around 55 km from Barcelona, it is perfectly connected by motorway, allowing easy travel to both cities, and also offers direct transfers and good t...