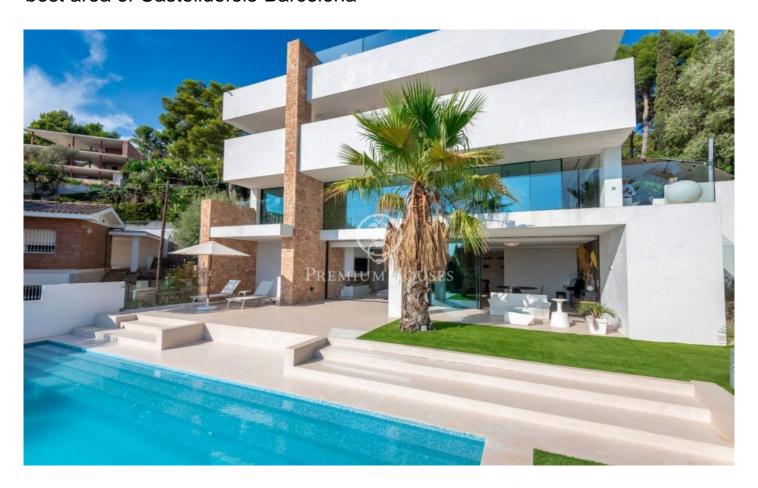

## Spectacular villa of excellent construction for sale in the best area of Castelldefels-Barcelona

## Castelldefels / Barcelona Costa Sur

Spectacular villa with impeccable architecture and construction quality that unite the wide interior and exterior spaces allowing you to enjoy a unique environment of connection between the sea and the mountains, for sale in Bellamar, the best area in Castelldefels. The distribution of the house has been thought out to the smallest detail for the enjoyment of the Mediterranean. It has 5 spacious suites, all of them with wide access to terraces and with lots of privacy. The master suite has an individual terrace as an extension of the room itself and has everything you might need: a spacious bathroom with a bathtub, showers and a large dressing room. The house has 4 half floors connected by a very bright staircase and an elevator. From a spacious kitchen-dining room you can access the garden or the summer dining room. A double height communicates it with the living room with fireplace, music area, office. The house has a sauna, swimming pool, garden, laundry-iron In a unique environment close to international schools, Barcelona airport, marina and shopping centers

## €3,600,000

693 m<sup>2</sup>

6 Bedrooms

8 Bathrooms

1,084 m<sup>2</sup> plot

Pool

A/C

Heating