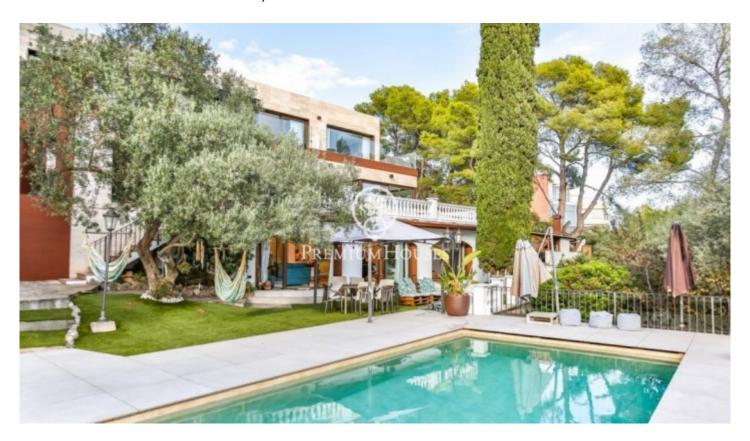

## Magnificent house with large garden and panoramic sea views for sale in Montemar, Castelldefels

## Castelldefels / Barcelona Costa Sur

Unique property with 2,530 m2 of land for sale in Montemar, Castelldefels. The property consists of a main house with panoramic sea views, independent guest house also with views, a garden of over 2,000 m2, swimming pool and fronton. Montemar is a residential area of Castelldefels of great tranquility and privacy, 10 minutes drive away the town center, the train station and the beach and 20 minutes away from the airport, international schools, sports clubs and other major services in the area. It is a quiet neighborhood with many trees as it borders the natural park of Garraf and a good neighborhood environment. Both the main house and the guest house were renovated and extended in 2021, so they are in perfect condition. The reform was used to update the distribution, improve the finishes and maximize the energy efficiency of the house. We access the property through a stately entrance that leads us to the front door of the main house and to the right to the guest house. The large house has 715 m2, distributed over 3 levels: On the main floor through which we enter the house, we find a huge living dining room of 83 m2 with fireplace and large windows with beautiful sea views, an open kitchen of 60 m2 with separate laundry room and direct exit to the outside of the house, two...

## €5,500,000

715 m<sup>2</sup>

7 Bedrooms

6 Bathrooms

2,530 m<sup>2</sup> plot

Pool

A/C

Heating