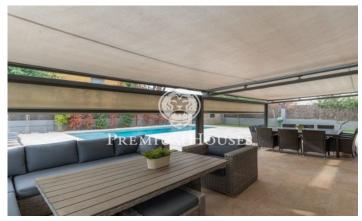

## Castelldefels / Barcelona Costa Sur

Comfortable and spacious, this house is situated in the privileged residential area of La Pineda, at a walking distance to the beach. This 308 sqm family house stands in a 1.080 sqm flat plot. It is surrounded by a vast garden with pool. It was completely renovated in 2016 with elegant, high-quality finishes which ended up in a stylish, unique design. The ground floor of the house stands out due to its open and wide spaces. It has a large living room and a fully equipped kitchen with office area which have access to the garden. The ground floor also has a toilet, a laundry room, and two bedrooms, one of which is the 50 sqm master suite with its own bathroom and dressing room. The first floor has two independent suits, each of them with their own bathroom and dressing room. Moreover, there is a large shared dressing room with fitted wardrobes, which could be used as another bedroom if desired. Both suites have access to an exquisite and luminous terrace. The garden has a barbecue area, a nice porch and the vehicle entrance with a wide area to park cars. The house has a storage room, gas heating, air conditioning, an alarm system and motorized blinds and awnings. La Pineda is one of the most prestigious neighborhoods in Castelldefels. It has a spectacular beachfront boulev...