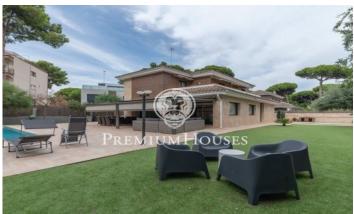

## Castelldefels / Barcelona Costa Sur

Comfortable and spacious, this house is situated in the privileged residential area of La Pineda, at a walking distance to the beach. This 308 sqm family house stands in a 1.080 sqm flat plot. It is surrounded by a vast garden with pool. It was completely renovated in 2016 with elegant, high-quality finishes which ended up in a stylish, unique design. The ground floor of the house stands out due to its open and wide spaces. It has a large living room and a fully equipped kitchen with office area which have access to the garden. The ground floor also has a toilet, a laundry room, and two bedrooms, one of which is the 50 sqm master suite with its own bathroom and dressing room. The first floor has two independent suits, each of them with their own bathroom and dressing room. Moreover, there is a large shared dressing room with fitted wardrobes, which could be used as another bedroom if desired. Both suites have access to an exquisite and luminous terrace. The garden has a barbecue area, a nice porch and the vehicle entrance with a wide area to park cars. The house has a storage room, gas heating, air conditioning, an alarm system and motorized blinds and awnings. La Pineda is one of the most prestigious neighborhoods in Castelldefels. It has a spectacular beachfront boulev...

## €2,150,000

388 m<sup>2</sup>

6 Bedrooms

4 Bathrooms

1,079 m<sup>2</sup> plot

Pool

A/C

Heating