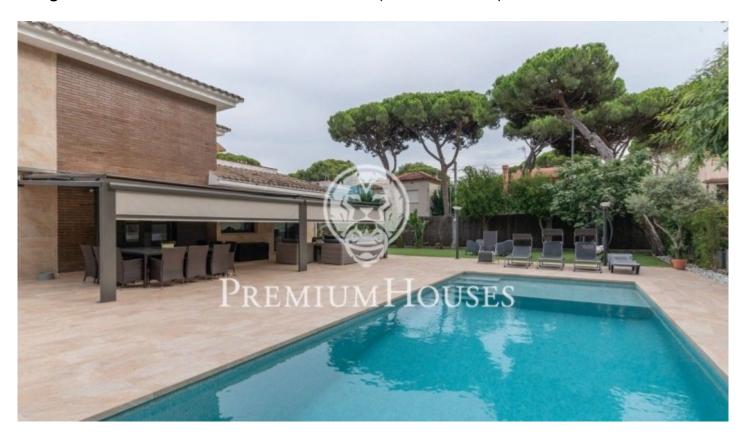

## Castelldefels / Barcelona Costa Sur

Comfortable and spacious, this house is situated in the privileged residential area of La Pineda, at a walking distance to the beach. This 308 sqm family house stands in a 1.080 sqm flat plot. It is surrounded by a vast garden with pool. It was completely renovated in 2016 with elegant, high-quality finishes which ended up in a stylish, unique design. The ground floor of the house stands out due to its open and wide spaces. It has a large living room and a fully equipped kitchen with office area which have access to the garden. The ground floor also has a toilet, a laundry room, and two bedrooms, one of which is the 50 sqm master suite with its own bathroom and dressing room. The first floor has two independent suits, each of them with their own bathroom and dressing room. Moreover, there is a large shared dressing room with fitted wardrobes, which could be used as another bedroom if desired. Both suites have access to an exquisite and luminous terrace. The garden has a barbecue area, a nice porch and the vehicle entrance with a wide area to park cars. The house has a storage room, gas heating, air conditioning, an alarm system and motorized blinds and awnings. La Pineda is one of the most prestigious neighborhoods in Castelldefels. It has a spectacular beachfront boulev...

## €2,150,000

388 m<sup>2</sup>

6 Bedrooms

4 Bathrooms

1,079 m<sup>2</sup> plot

Pool

A/C

Heating