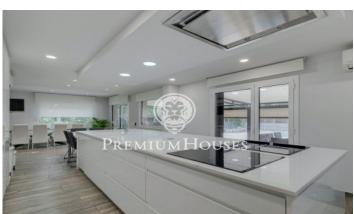

## Castelldefels / Barcelona Costa Sur

Comfortable and spacious, this house is situated in the privileged residential area of La Pineda, at a walking distance to the beach. This 308 sqm family house stands in a 1.080 sqm flat plot. It is surrounded by a vast garden with pool. It was completely renovated in 2016 with elegant, high-quality finishes which ended up in a stylish, unique design. The ground floor of the house stands out due to its open and wide spaces. It has a large living room and a fully equipped kitchen with office area which have access to the garden. The ground floor also has a toilet, a laundry room, and two bedrooms, one of which is the 50 sqm master suite with its own bathroom and dressing room. The first floor has two independent suits, each of them with their own bathroom and dressing room. Moreover, there is a large shared dressing room with fitted wardrobes, which could be used as another bedroom if desired. Both suites have access to an exquisite and luminous terrace. The garden has a barbecue area, a nice porch and the vehicle entrance with a wide area to park cars. The house has a storage room, gas heating, air conditioning, an alarm system and motorized blinds and awnings. La Pineda is one of the most prestigious neighborhoods in Castelldefels. It has a spectacular beachfront boulev...