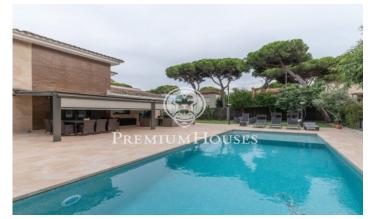

## Castelldefels / Barcelona Costa Sur

Comfortable and spacious, this house is situated in the privileged residential area of La Pineda, at a walking distance to the beach. This 308 sqm family house stands in a 1.080 sqm flat plot. It is surrounded by a vast garden with pool. It was completely renovated in 2016 with elegant, high-quality finishes which ended up in a stylish, unique design. The ground floor of the house stands out due to its open and wide spaces. It has a large living room and a fully equipped kitchen with office area which have access to the garden. The ground floor also has a toilet, a laundry room, and two bedrooms, one of which is the 50 sqm master suite with its own bathroom and dressing room. The first floor has two independent suits, each of them with their own bathroom and dressing room. Moreover, there is a large shared dressing room with fitted wardrobes, which could be used as another bedroom if desired. Both suites have access to an exquisite and luminous terrace. The garden has a barbecue area, a nice porch and the vehicle entrance with a wide area to park cars. The house has a storage room, gas heating, air conditioning, an alarm system and motorized blinds and awnings. La Pineda is one of the most prestigious neighborhoods in Castelldefels. It has a spectacular beachfront boulev...

## €2,150,000

388 m<sup>2</sup>

6 Bedrooms

4 Bathrooms

1,079 m<sup>2</sup> plot

Pool

A/C

Heating