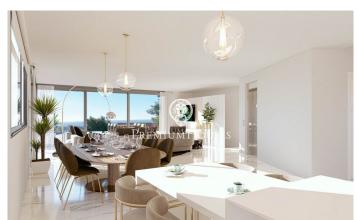

## Castelldefels / Barcelona Costa Sur

Luxury villa with minimalist design, panoramic sea views and 560 m2 built, for sale in Montemar, Castelldefels. The house is located on a plot of 1,046 m2 and its more than 500 m2 are distributed over 4 levels. The house is accessed by a ramp for vehicles and pedestrians surrounded by gardens, which leads to the basement of the house. This includes a garage for 5 cars, machine room and access by elevator and stairs to the upper floors. On the first floor we have three bedrooms en suite all with private bathroom, exit to terrace and sea views. On the terrace is one of the swimming pools of the house. This infinity pool receives water from a waterfall that falls from the pool located on the second floor. Both pools have heated water and saline disinfection. On the second floor is the large living-dining room with open kitchen. The kitchen with island is fully equipped with Gaggenau appliances. Large glass doors allow access to a terrace where the upper infinity pool and garden are located. Also in this level you can find a sauna, a steam bath, a gym and a guest toilet. On the upper floor, we find the master suite, a large bedroom with dressing room and bathroom with shower and bathtub. This suite has a private terrace with beautiful views over sea and the city. ...