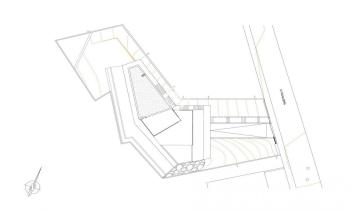

## Castelldefels / Barcelona Costa Sur

Luxury villa with minimalist design, panoramic sea views and 560 m2 built, for sale in Montemar, Castelldefels. The house is located on a plot of 1,046 m2 and its more than 500 m2 are distributed over 4 levels. The house is accessed by a ramp for vehicles and pedestrians surrounded by gardens, which leads to the basement of the house. This includes a garage for 5 cars, machine room and access by elevator and stairs to the upper floors. On the first floor we have three bedrooms en suite all with private bathroom, exit to terrace and sea views. On the terrace is one of the swimming pools of the house. This infinity pool receives water from a waterfall that falls from the pool located on the second floor. Both pools have heated water and saline disinfection. On the second floor is the large living-dining room with open kitchen. The kitchen with island is fully equipped with Gaggenau appliances. Large glass doors allow access to a terrace where the upper infinity pool and garden are located. Also in this level you can find a sauna, a steam bath, a gym and a guest toilet. On the upper floor, we find the master suite, a large bedroom with dressing room and bathroom with shower and bathtub. This suite has a private terrace with beautiful views over sea and the city. ...