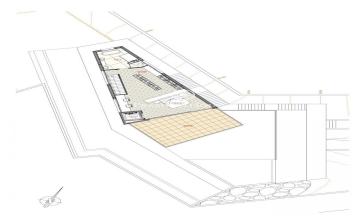

## Castelldefels / Barcelona Costa Sur

Luxury villa with minimalist design, panoramic sea views and 560 m2 built, for sale in Montemar, Castelldefels. The house is located on a plot of 1,046 m2 and its more than 500 m2 are distributed over 4 levels. The house is accessed by a ramp for vehicles and pedestrians surrounded by gardens, which leads to the basement of the house. This includes a garage for 5 cars, machine room and access by elevator and stairs to the upper floors. On the first floor we have three bedrooms en suite all with private bathroom, exit to terrace and sea views. On the terrace is one of the swimming pools of the house. This infinity pool receives water from a waterfall that falls from the pool located on the second floor. Both pools have heated water and saline disinfection. On the second floor is the large living-dining room with open kitchen. The kitchen with island is fully equipped with Gaggenau appliances. Large glass doors allow access to a terrace where the upper infinity pool and garden are located. Also in this level you can find a sauna, a steam bath, a gym and a guest toilet. On the upper floor, we find the master suite, a large bedroom with dressing room and bathroom with shower and bathtub. This suite has a private terrace with beautiful views over sea and the city. ...