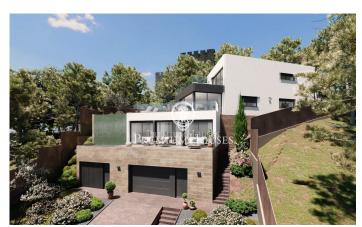

## Castelldefels / Barcelona Costa Sur

Luxury villa with minimalist design, panoramic sea views and 560 m2 built, for sale in Montemar, Castelldefels. The house is located on a plot of 1,046 m2 and its more than 500 m2 are distributed over 4 levels. The house is accessed by a ramp for vehicles and pedestrians surrounded by gardens, which leads to the basement of the house. This includes a garage for 5 cars, machine room and access by elevator and stairs to the upper floors. On the first floor we have three bedrooms en suite all with private bathroom, exit to terrace and sea views. On the terrace is one of the swimming pools of the house. This infinity pool receives water from a waterfall that falls from the pool located on the second floor. Both pools have heated water and saline disinfection. On the second floor is the large living-dining room with open kitchen. The kitchen with island is fully equipped with Gaggenau appliances. Large glass doors allow access to a terrace where the upper infinity pool and garden are located. Also in this level you can find a sauna, a steam bath, a gym and a guest toilet. On the upper floor, we find the master suite, a large bedroom with dressing room and bathroom with shower and bathtub. This suite has a private terrace with beautiful views over sea and the city. ...