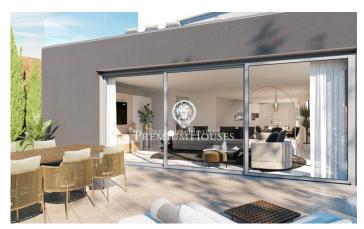

## Castelldefels / Barcelona Costa Sur

Luxury villa with minimalist design, panoramic sea views and 560 m2 built, for sale in Montemar, Castelldefels. The house is located on a plot of 1,046 m2 and its more than 500 m2 are distributed over 4 levels. The house is accessed by a ramp for vehicles and pedestrians surrounded by gardens, which leads to the basement of the house. This includes a garage for 5 cars, machine room and access by elevator and stairs to the upper floors. On the first floor we have three bedrooms en suite all with private bathroom, exit to terrace and sea views. On the terrace is one of the swimming pools of the house. This infinity pool receives water from a waterfall that falls from the pool located on the second floor. Both pools have heated water and saline disinfection. On the second floor is the large living-dining room with open kitchen. The kitchen with island is fully equipped with Gaggenau appliances. Large glass doors allow access to a terrace where the upper infinity pool and garden are located. Also in this level you can find a sauna, a steam bath, a gym and a guest toilet. On the upper floor, we find the master suite, a large bedroom with dressing room and bathroom with shower and bathtub. This suite has a private terrace with beautiful views over sea and the city. ...