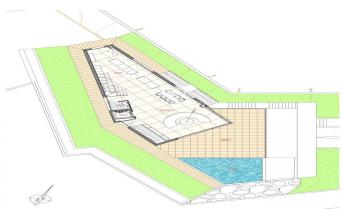

## Castelldefels / Barcelona Costa Sur

Luxury villa with minimalist design, panoramic sea views and 560 m2 built, for sale in Montemar, Castelldefels. The house is located on a plot of 1,046 m2 and its more than 500 m2 are distributed over 4 levels. The house is accessed by a ramp for vehicles and pedestrians surrounded by gardens, which leads to the basement of the house. This includes a garage for 5 cars, machine room and access by elevator and stairs to the upper floors. On the first floor we have three bedrooms en suite all with private bathroom, exit to terrace and sea views. On the terrace is one of the swimming pools of the house. This infinity pool receives water from a waterfall that falls from the pool located on the second floor. Both pools have heated water and saline disinfection. On the second floor is the large living-dining room with open kitchen. The kitchen with island is fully equipped with Gaggenau appliances. Large glass doors allow access to a terrace where the upper infinity pool and garden are located. Also in this level you can find a sauna, a steam bath, a gym and a guest toilet. On the upper floor, we find the master suite, a large bedroom with dressing room and bathroom with shower and bathtub. This suite has a private terrace with beautiful views over sea and the city. ...