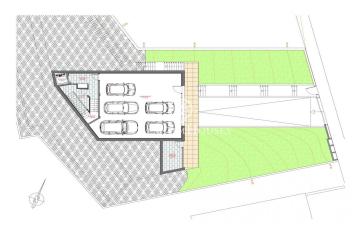

## Castelldefels / Barcelona Costa Sur

Luxury villa with minimalist design, panoramic sea views and 560 m2 built, for sale in Montemar, Castelldefels. The house is located on a plot of 1,046 m2 and its more than 500 m2 are distributed over 4 levels. The house is accessed by a ramp for vehicles and pedestrians surrounded by gardens, which leads to the basement of the house. This includes a garage for 5 cars, machine room and access by elevator and stairs to the upper floors. On the first floor we have three bedrooms en suite all with private bathroom, exit to terrace and sea views. On the terrace is one of the swimming pools of the house. This infinity pool receives water from a waterfall that falls from the pool located on the second floor. Both pools have heated water and saline disinfection. On the second floor is the large living-dining room with open kitchen. The kitchen with island is fully equipped with Gaggenau appliances. Large glass doors allow access to a terrace where the upper infinity pool and garden are located. Also in this level you can find a sauna, a steam bath, a gym and a guest toilet. On the upper floor, we find the master suite, a large bedroom with dressing room and bathroom with shower and bathtub. This suite has a private terrace with beautiful views over sea and the city. ...