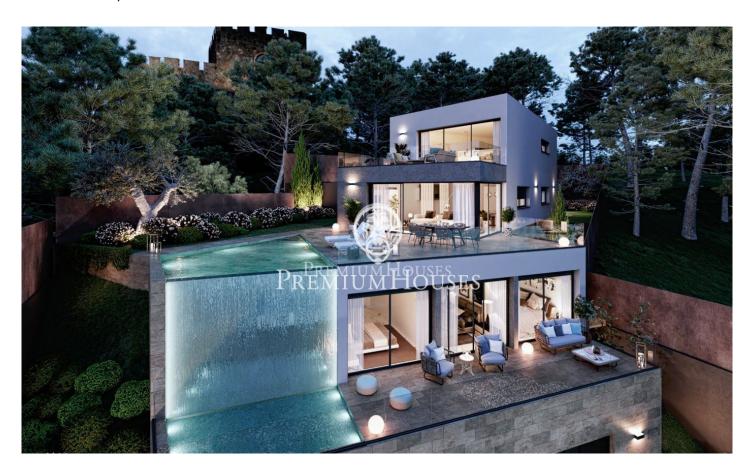

## Castelldefels / Barcelona Costa Sur

Luxury villa with minimalist design, panoramic sea views and 560 m2 built, for sale in Montemar, Castelldefels. The house is located on a plot of 1,046 m2 and its more than 500 m2 are distributed over 4 levels. The house is accessed by a ramp for vehicles and pedestrians surrounded by gardens, which leads to the basement of the house. This includes a garage for 5 cars, machine room and access by elevator and stairs to the upper floors. On the first floor we have three bedrooms en suite all with private bathroom, exit to terrace and sea views. On the terrace is one of the swimming pools of the house. This infinity pool receives water from a waterfall that falls from the pool located on the second floor. Both pools have heated water and saline disinfection. On the second floor is the large living-dining room with open kitchen. The kitchen with island is fully equipped with Gaggenau appliances. Large glass doors allow access to a terrace where the upper infinity pool and garden are located. Also in this level you can find a sauna, a steam bath, a gym and a guest toilet. On the upper floor, we find the master suite, a large bedroom with dressing room and bathroom with shower and bathtub. This suite has a private terrace with beautiful views over sea and the city. ...