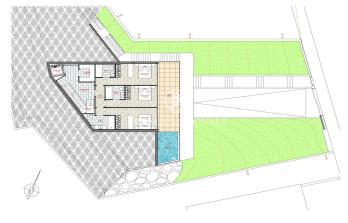

## Castelldefels / Barcelona Costa Sur

Luxury villa with minimalist design, panoramic sea views and 560 m2 built, for sale in Montemar, Castelldefels. The house is located on a plot of 1,046 m2 and its more than 500 m2 are distributed over 4 levels. The house is accessed by a ramp for vehicles and pedestrians surrounded by gardens, which leads to the basement of the house. This includes a garage for 5 cars, machine room and access by elevator and stairs to the upper floors. On the first floor we have three bedrooms en suite all with private bathroom, exit to terrace and sea views. On the terrace is one of the swimming pools of the house. This infinity pool receives water from a waterfall that falls from the pool located on the second floor. Both pools have heated water and saline disinfection. On the second floor is the large living-dining room with open kitchen. The kitchen with island is fully equipped with Gaggenau appliances. Large glass doors allow access to a terrace where the upper infinity pool and garden are located. Also in this level you can find a sauna, a steam bath, a gym and a guest toilet. On the upper floor, we find the master suite, a large bedroom with dressing room and bathroom with shower and bathtub. This suite has a private terrace with beautiful views over sea and the city. ...