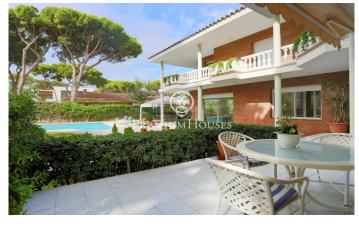

## Castelldefels / Barcelona Costa Sur

In the La Pineda neighborhood of Castelldefels we find this large 825 built sqm house for sale, with a plot of 2024 m2 that provides great privacy and 350m from the beach. The house is in perfect condition and is distributed over four floors. The ground floor with the day area, a room with bathroom and service area. The first floor with the night area. The upper floor where we find a large attic and a terrace. Finally, on the semi-basement floor there is a wine cellar with a dining room and barbecue. Access to the house is through an elegant hall with a staircase that leads to the upper floor. From the hall you can access all the rooms on the ground floor: to the right we find the independent kitchen with an office and laundry room with an outdoor clothesline, and the service area with a double room with a private bathroom. To the left we find the dining room, the living room with fireplace and open to the garden and swimming pool, which connects to a beautiful porch. The dining room is separated from the living room by sliding doors that allow it to be made independent if necessary. In front of the main entrance of the house, we find a double room, with its full bathroom that serves as a guest toilet. On the first floor we find the night area. This consists of four double roo...

## €7,450,000

824 m<sup>2</sup>

6 Bedrooms

5 Bathrooms

2,024 m<sup>2</sup> plot

Pool

A/C

Heating