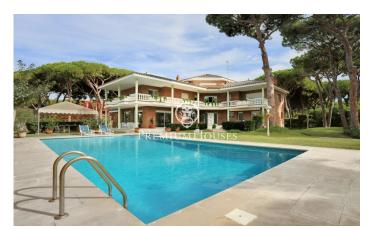

## Castelldefels / Barcelona Costa Sur

In the La Pineda neighborhood of Castelldefels we find this large 825 built sqm house for sale, with a plot of 2024 m2 that provides great privacy and 350m from the beach. The house is in perfect condition and is distributed over four floors. The ground floor with the day area, a room with bathroom and service area. The first floor with the night area. The upper floor where we find a large attic and a terrace. Finally, on the semi-basement floor there is a wine cellar with a dining room and barbecue. Access to the house is through an elegant hall with a staircase that leads to the upper floor. From the hall you can access all the rooms on the ground floor: to the right we find the independent kitchen with an office and laundry room with an outdoor clothesline, and the service area with a double room with a private bathroom. To the left we find the dining room, the living room with fireplace and open to the garden and swimming pool, which connects to a beautiful porch. The dining room is separated from the living room by sliding doors that allow it to be made independent if necessary. In front of the main entrance of the house, we find a double room, with its full bathroom that serves as a guest toilet. On the first floor we find the night area. This consists of four double roo...

## €7,450,000

824 m<sup>2</sup>

6 Bedrooms

5 Bathrooms

2,024 m<sup>2</sup> plot

Pool

A/C

Heating