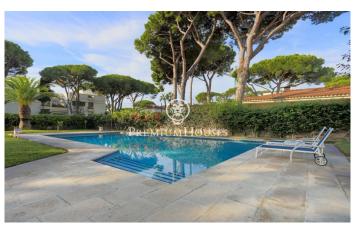

## Castelldefels / Barcelona Costa Sur

In the La Pineda neighborhood of Castelldefels we find this large 825 built sqm house for sale, with a plot of 2024 m2 that provides great privacy and 350m from the beach. The house is in perfect condition and is distributed over four floors. The ground floor with the day area, a room with bathroom and service area. The first floor with the night area. The upper floor where we find a large attic and a terrace. Finally, on the semi-basement floor there is a wine cellar with a dining room and barbecue. Access to the house is through an elegant hall with a staircase that leads to the upper floor. From the hall you can access all the rooms on the ground floor: to the right we find the independent kitchen with an office and laundry room with an outdoor clothesline, and the service area with a double room with a private bathroom. To the left we find the dining room, the living room with fireplace and open to the garden and swimming pool, which connects to a beautiful porch. The dining room is separated from the living room by sliding doors that allow it to be made independent if necessary. In front of the main entrance of the house, we find a double room, with its full bathroom that serves as a guest toilet. On the first floor we find the night area. This consists of four double roo...

## €7,450,000

824 m<sup>2</sup>

6 Bedrooms

5 Bathrooms

2,024 m<sup>2</sup> plot

Pool

A/C

Heating