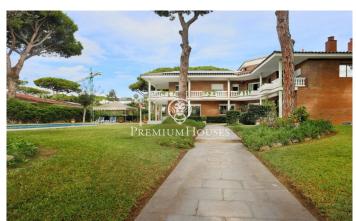

## Castelldefels / Barcelona Costa Sur

In the La Pineda neighborhood of Castelldefels we find this large 825 built sqm house for sale, with a plot of 2024 m2 that provides great privacy and 350m from the beach. The house is in perfect condition and is distributed over four floors. The ground floor with the day area, a room with bathroom and service area. The first floor with the night area. The upper floor where we find a large attic and a terrace. Finally, on the semi-basement floor there is a wine cellar with a dining room and barbecue. Access to the house is through an elegant hall with a staircase that leads to the upper floor. From the hall you can access all the rooms on the ground floor: to the right we find the independent kitchen with an office and laundry room with an outdoor clothesline, and the service area with a double room with a private bathroom. To the left we find the dining room, the living room with fireplace and open to the garden and swimming pool, which connects to a beautiful porch. The dining room is separated from the living room by sliding doors that allow it to be made independent if necessary. In front of the main entrance of the house, we find a double room, with its full bathroom that serves as a guest toilet. On the first floor we find the night area. This consists of four double roo...