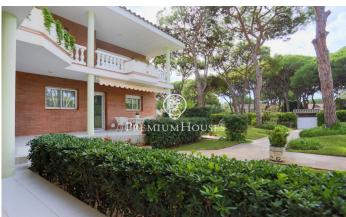

## Castelldefels / Barcelona Costa Sur

In the La Pineda neighborhood of Castelldefels we find this large 825 built sqm house for sale, with a plot of 2024 m2 that provides great privacy and 350m from the beach. The house is in perfect condition and is distributed over four floors. The ground floor with the day area, a room with bathroom and service area. The first floor with the night area. The upper floor where we find a large attic and a terrace. Finally, on the semi-basement floor there is a wine cellar with a dining room and barbecue. Access to the house is through an elegant hall with a staircase that leads to the upper floor. From the hall you can access all the rooms on the ground floor: to the right we find the independent kitchen with an office and laundry room with an outdoor clothesline, and the service area with a double room with a private bathroom. To the left we find the dining room, the living room with fireplace and open to the garden and swimming pool, which connects to a beautiful porch. The dining room is separated from the living room by sliding doors that allow it to be made independent if necessary. In front of the main entrance of the house, we find a double room, with its full bathroom that serves as a guest toilet. On the first floor we find the night area. This consists of four double roo...