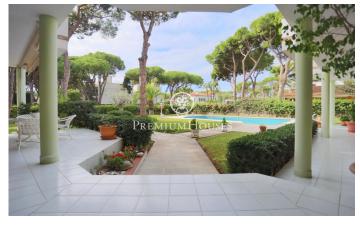

## Castelldefels / Barcelona Costa Sur

In the La Pineda neighborhood of Castelldefels we find this large 825 built sqm house for sale, with a plot of 2024 m2 that provides great privacy and 350m from the beach. The house is in perfect condition and is distributed over four floors. The ground floor with the day area, a room with bathroom and service area. The first floor with the night area. The upper floor where we find a large attic and a terrace. Finally, on the semi-basement floor there is a wine cellar with a dining room and barbecue. Access to the house is through an elegant hall with a staircase that leads to the upper floor. From the hall you can access all the rooms on the ground floor: to the right we find the independent kitchen with an office and laundry room with an outdoor clothesline, and the service area with a double room with a private bathroom. To the left we find the dining room, the living room with fireplace and open to the garden and swimming pool, which connects to a beautiful porch. The dining room is separated from the living room by sliding doors that allow it to be made independent if necessary. In front of the main entrance of the house, we find a double room, with its full bathroom that serves as a guest toilet. On the first floor we find the night area. This consists of four double roo...

## €7,450,000

824 m<sup>2</sup>

6 Bedrooms

5 Bathrooms

2,024 m<sup>2</sup> plot

Pool

A/C

Heating