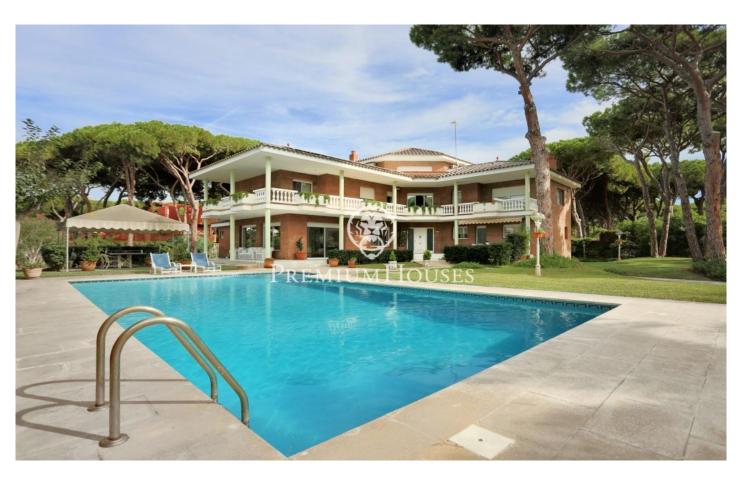

## Castelldefels / Barcelona Costa Sur

In the La Pineda neighborhood of Castelldefels we find this large 825 built sqm house for sale, with a plot of 2024 m2 that provides great privacy and 350m from the beach. The house is in perfect condition and is distributed over four floors. The ground floor with the day area, a room with bathroom and service area. The first floor with the night area. The upper floor where we find a large attic and a terrace. Finally, on the semi-basement floor there is a wine cellar with a dining room and barbecue. Access to the house is through an elegant hall with a staircase that leads to the upper floor. From the hall you can access all the rooms on the ground floor: to the right we find the independent kitchen with an office and laundry room with an outdoor clothesline, and the service area with a double room with a private bathroom. To the left we find the dining room, the living room with fireplace and open to the garden and swimming pool, which connects to a beautiful porch. The dining room is separated from the living room by sliding doors that allow it to be made independent if necessary. In front of the main entrance of the house, we find a double room, with its full bathroom that serves as a guest toilet. On the first floor we find the night area. This consists of four double roo...

## €7,450,000

824 m<sup>2</sup>

6 Bedrooms

5 Bathrooms

2,024 m<sup>2</sup> plot

Pool

A/C

Heating