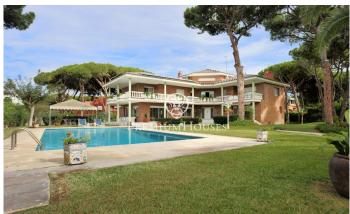

## Castelldefels / Barcelona Costa Sur

In the La Pineda neighborhood of Castelldefels we find this large 825 built sqm house for sale, with a plot of 2024 m2 that provides great privacy and 350m from the beach. The house is in perfect condition and is distributed over four floors. The ground floor with the day area, a room with bathroom and service area. The first floor with the night area. The upper floor where we find a large attic and a terrace. Finally, on the semi-basement floor there is a wine cellar with a dining room and barbecue. Access to the house is through an elegant hall with a staircase that leads to the upper floor. From the hall you can access all the rooms on the ground floor: to the right we find the independent kitchen with an office and laundry room with an outdoor clothesline, and the service area with a double room with a private bathroom. To the left we find the dining room, the living room with fireplace and open to the garden and swimming pool, which connects to a beautiful porch. The dining room is separated from the living room by sliding doors that allow it to be made independent if necessary. In front of the main entrance of the house, we find a double room, with its full bathroom that serves as a guest toilet. On the first floor we find the night area. This consists of four double roo...

## €7,450,000

824 m<sup>2</sup>

6 Bedrooms

5 Bathrooms

2,024 m<sup>2</sup> plot

Pool

A/C

Heating