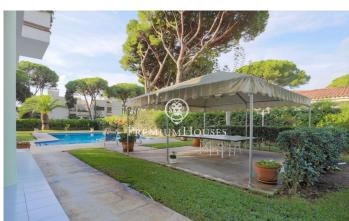

## Castelldefels / Barcelona Costa Sur

In the La Pineda neighborhood of Castelldefels we find this large 825 built sqm house for sale, with a plot of 2024 m2 that provides great privacy and 350m from the beach. The house is in perfect condition and is distributed over four floors. The ground floor with the day area, a room with bathroom and service area. The first floor with the night area. The upper floor where we find a large attic and a terrace. Finally, on the semi-basement floor there is a wine cellar with a dining room and barbecue. Access to the house is through an elegant hall with a staircase that leads to the upper floor. From the hall you can access all the rooms on the ground floor: to the right we find the independent kitchen with an office and laundry room with an outdoor clothesline, and the service area with a double room with a private bathroom. To the left we find the dining room, the living room with fireplace and open to the garden and swimming pool, which connects to a beautiful porch. The dining room is separated from the living room by sliding doors that allow it to be made independent if necessary. In front of the main entrance of the house, we find a double room, with its full bathroom that serves as a guest toilet. On the first floor we find the night area. This consists of four double roo...

## €7,450,000

824 m<sup>2</sup>

6 Bedrooms

5 Bathrooms

2,024 m<sup>2</sup> plot

Pool

A/C

Heating