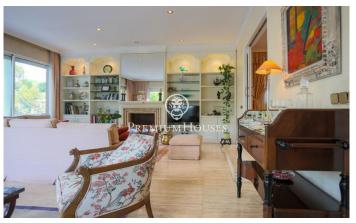

## Castelldefels / Barcelona Costa Sur

In the La Pineda neighborhood of Castelldefels we find this large 825 built sqm house for sale, with a plot of 2024 m2 that provides great privacy and 350m from the beach. The house is in perfect condition and is distributed over four floors. The ground floor with the day area, a room with bathroom and service area. The first floor with the night area. The upper floor where we find a large attic and a terrace. Finally, on the semi-basement floor there is a wine cellar with a dining room and barbecue. Access to the house is through an elegant hall with a staircase that leads to the upper floor. From the hall you can access all the rooms on the ground floor: to the right we find the independent kitchen with an office and laundry room with an outdoor clothesline, and the service area with a double room with a private bathroom. To the left we find the dining room, the living room with fireplace and open to the garden and swimming pool, which connects to a beautiful porch. The dining room is separated from the living room by sliding doors that allow it to be made independent if necessary. In front of the main entrance of the house, we find a double room, with its full bathroom that serves as a guest toilet. On the first floor we find the night area. This consists of four double roo...