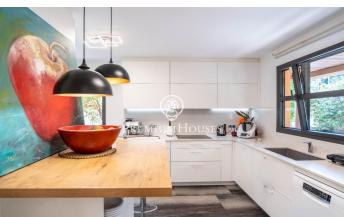

## Castelldefels / Barcelona Costa Sur

In the Montemar neighborhood of Castelldefels, we find this detached house with a garden and terrace. The house enjoys plenty of natural light thanks to its south-facing orientation. The property is in perfect condition and features high-quality materials. The house is divided into three floors. On the main floor, we find the living area, which we access through a double-height hall with a glass roof. It consists of a spacious living-dining room with a heatrecovery fireplace and an access to the terrace with sea views. Next to it is a kitchen-diner that connects to the living-dining room through a large sliding door. Finally, we find two double bedrooms, one en suite with access to the terrace. On the first floor, we find the sleeping area. There is a master suite with an access to a sun terrace with sea views. It has two dressing rooms, one of which was previously a bedroom. The layout is completed by a private living room with a fireplace and access to the balcony. A full bathroom with a Jacuzzi and a guest toilet serve this floor. There is also a pre-installation for a kitchen. This floor can be converted into a separate apartment. On the lower first floor, we find a 124 m<sup>2</sup> open-plan loft with double-height ceilings and a huge window. It has a bedroom, a full bathroom, a ...