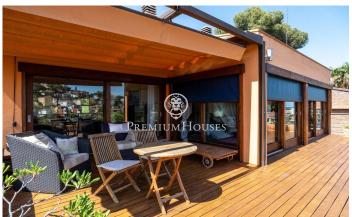

## Castelldefels / Barcelona Costa Sur

In the Montemar neighborhood of Castelldefels, we find this detached house with a garden and terrace. The house enjoys plenty of natural light thanks to its south-facing orientation. The property is in perfect condition and features high-quality materials. The house is divided into three floors. On the main floor, we find the living area, which we access through a double-height hall with a glass roof. It consists of a spacious living-dining room with a heatrecovery fireplace and an access to the terrace with sea views. Next to it is a kitchen-diner that connects to the living-dining room through a large sliding door. Finally, we find two double bedrooms, one en suite with access to the terrace. On the first floor, we find the sleeping area. There is a master suite with an access to a sun terrace with sea views. It has two dressing rooms, one of which was previously a bedroom. The layout is completed by a private living room with a fireplace and access to the balcony. A full bathroom with a Jacuzzi and a guest toilet serve this floor. There is also a pre-installation for a kitchen. This floor can be converted into a separate apartment. On the lower first floor, we find a 124 m<sup>2</sup> open-plan loft with double-height ceilings and a huge window. It has a bedroom, a full bathroom, a ...

## €1,390,000

322 m<sup>2</sup> 5 Bedrooms 3 Bathrooms 403 m<sup>2</sup> plot A/C Heating Sea views Backyard Storage Phone Security Terrace Balcony Built in closets

Avda. Camí dels Capellans, 75 Local 4 Sitges Tel: +34 93 809 72 40