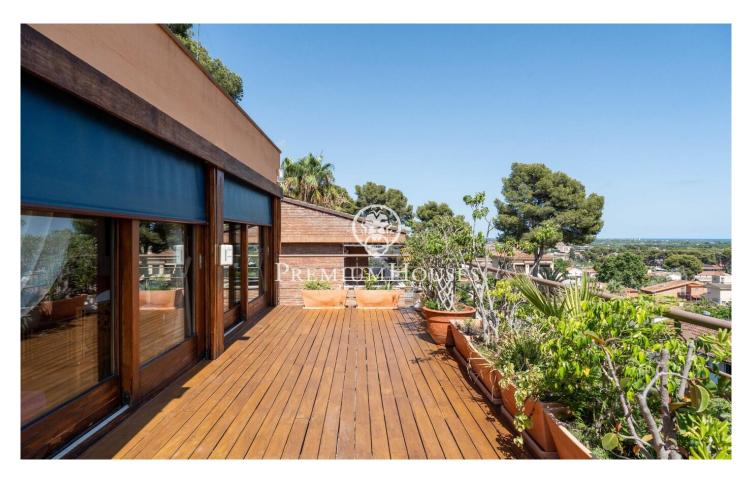

## Castelldefels / Barcelona Costa Sur

In the Montemar neighborhood of Castelldefels, we find this detached house with a garden and terrace. The house enjoys plenty of natural light thanks to its south-facing orientation. The property is in perfect condition and features high-quality materials. The house is divided into three floors. On the main floor, we find the living area, which we access through a double-height hall with a glass roof. It consists of a spacious living-dining room with a heatrecovery fireplace and an access to the terrace with sea views. Next to it is a kitchen-diner that connects to the living-dining room through a large sliding door. Finally, we find two double bedrooms, one en suite with access to the terrace. On the first floor, we find the sleeping area. There is a master suite with an access to a sun terrace with sea views. It has two dressing rooms, one of which was previously a bedroom. The layout is completed by a private living room with a fireplace and access to the balcony. A full bathroom with a Jacuzzi and a guest toilet serve this floor. There is also a pre-installation for a kitchen. This floor can be converted into a separate apartment. On the lower first floor, we find a 124 m<sup>2</sup> open-plan loft with double-height ceilings and a huge window. It has a bedroom, a full bathroom, a ...

## €1,390,000

322 m<sup>2</sup> 5 Bedrooms 3 Bathrooms 403 m<sup>2</sup> plot A/C Heating Sea views Backyard Storage Phone Security Terrace Balcony Built in closets

Avda. Camí dels Capellans, 75 Local 4 Sitges Tel: +34 93 809 72 40