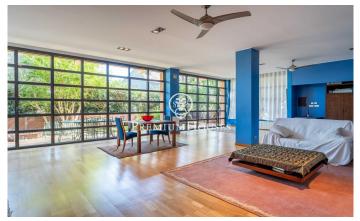

## Castelldefels / Barcelona Costa Sur

In the Montemar neighborhood of Castelldefels, we find this detached house with a garden and terrace. The house enjoys plenty of natural light thanks to its south-facing orientation. The property is in perfect condition and features high-quality materials. The house is divided into three floors. On the main floor, we find the living area, which we access through a double-height hall with a glass roof. It consists of a spacious living-dining room with a heatrecovery fireplace and an access to the terrace with sea views. Next to it is a kitchen-diner that connects to the living-dining room through a large sliding door. Finally, we find two double bedrooms, one en suite with access to the terrace. On the first floor, we find the sleeping area. There is a master suite with an access to a sun terrace with sea views. It has two dressing rooms, one of which was previously a bedroom. The layout is completed by a private living room with a fireplace and access to the balcony. A full bathroom with a Jacuzzi and a guest toilet serve this floor. There is also a pre-installation for a kitchen. This floor can be converted into a separate apartment. On the lower first floor, we find a 124 m<sup>2</sup> open-plan loft with double-height ceilings and a huge window. It has a bedroom, a full bathroom, a ...