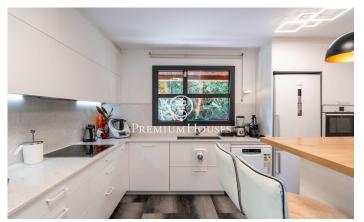

## Castelldefels / Barcelona Costa Sur

In the Montemar neighborhood of Castelldefels, we find this detached house with a garden and terrace. The house enjoys plenty of natural light thanks to its south-facing orientation. The property is in perfect condition and features high-quality materials. The house is divided into three floors. On the main floor, we find the living area, which we access through a double-height hall with a glass roof. It consists of a spacious living-dining room with a heatrecovery fireplace and an access to the terrace with sea views. Next to it is a kitchen-diner that connects to the living-dining room through a large sliding door. Finally, we find two double bedrooms, one en suite with access to the terrace. On the first floor, we find the sleeping area. There is a master suite with an access to a sun terrace with sea views. It has two dressing rooms, one of which was previously a bedroom. The layout is completed by a private living room with a fireplace and access to the balcony. A full bathroom with a Jacuzzi and a guest toilet serve this floor. There is also a pre-installation for a kitchen. This floor can be converted into a separate apartment. On the lower first floor, we find a 124 m<sup>2</sup> open-plan loft with double-height ceilings and a huge window. It has a bedroom, a full bathroom, a ...