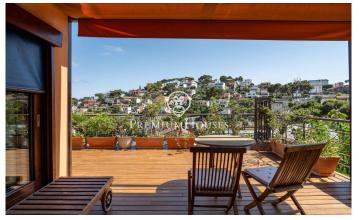

## Castelldefels / Barcelona Costa Sur

In the Montemar neighborhood of Castelldefels, we find this detached house with a garden and terrace. The house enjoys plenty of natural light thanks to its south-facing orientation. The property is in perfect condition and features high-quality materials. The house is divided into three floors. On the main floor, we find the living area, which we access through a double-height hall with a glass roof. It consists of a spacious living-dining room with a heatrecovery fireplace and an access to the terrace with sea views. Next to it is a kitchen-diner that connects to the living-dining room through a large sliding door. Finally, we find two double bedrooms, one en suite with access to the terrace. On the first floor, we find the sleeping area. There is a master suite with an access to a sun terrace with sea views. It has two dressing rooms, one of which was previously a bedroom. The layout is completed by a private living room with a fireplace and access to the balcony. A full bathroom with a Jacuzzi and a guest toilet serve this floor. There is also a pre-installation for a kitchen. This floor can be converted into a separate apartment. On the lower first floor, we find a 124 m<sup>2</sup> open-plan loft with double-height ceilings and a huge window. It has a bedroom, a full bathroom, a ...

## €1,390,000

322 m<sup>2</sup> 5 Bedrooms 3 Bathrooms 403 m<sup>2</sup> plot A/C Heating Sea views Backyard Storage Phone Security Terrace Balcony Built in closets

Avda. Camí dels Capellans, 75 Local 4 Sitges Tel: +34 93 809 72 40