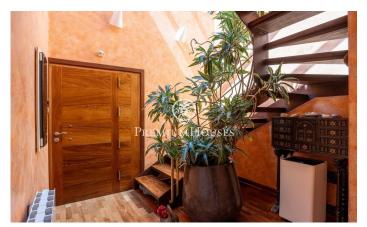

## Castelldefels / Barcelona Costa Sur

In the Montemar neighborhood of Castelldefels, we find this detached house with a garden and terrace. The house enjoys plenty of natural light thanks to its south-facing orientation. The property is in perfect condition and features high-quality materials. The house is divided into three floors. On the main floor, we find the living area, which we access through a double-height hall with a glass roof. It consists of a spacious living-dining room with a heatrecovery fireplace and an access to the terrace with sea views. Next to it is a kitchen-diner that connects to the living-dining room through a large sliding door. Finally, we find two double bedrooms, one en suite with access to the terrace. On the first floor, we find the sleeping area. There is a master suite with an access to a sun terrace with sea views. It has two dressing rooms, one of which was previously a bedroom. The layout is completed by a private living room with a fireplace and access to the balcony. A full bathroom with a Jacuzzi and a guest toilet serve this floor. There is also a pre-installation for a kitchen. This floor can be converted into a separate apartment. On the lower first floor, we find a 124 m<sup>2</sup> open-plan loft with double-height ceilings and a huge window. It has a bedroom, a full bathroom, a ...