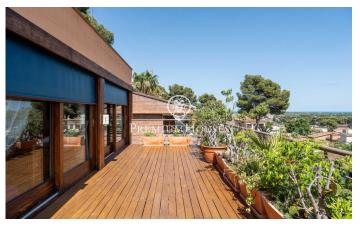

## Castelldefels / Barcelona Costa Sur

In the Montemar neighborhood of Castelldefels, we find this detached house with a garden and terrace. The house enjoys plenty of natural light thanks to its south-facing orientation. The property is in perfect condition and features high-quality materials. The house is divided into three floors. On the main floor, we find the living area, which we access through a double-height hall with a glass roof. It consists of a spacious living-dining room with a heatrecovery fireplace and an access to the terrace with sea views. Next to it is a kitchen-diner that connects to the living-dining room through a large sliding door. Finally, we find two double bedrooms, one en suite with access to the terrace. On the first floor, we find the sleeping area. There is a master suite with an access to a sun terrace with sea views. It has two dressing rooms, one of which was previously a bedroom. The layout is completed by a private living room with a fireplace and access to the balcony. A full bathroom with a Jacuzzi and a guest toilet serve this floor. There is also a pre-installation for a kitchen. This floor can be converted into a separate apartment. On the lower first floor, we find a 124 m<sup>2</sup> open-plan loft with double-height ceilings and a huge window. It has a bedroom, a full bathroom, a ...

## €1,390,000

322 m<sup>2</sup> 5 Bedrooms 3 Bathrooms 403 m<sup>2</sup> plot A/C Heating Sea views Backyard Storage Phone Security Terrace Balcony Built in closets

Avda. Camí dels Capellans, 75 Local 4 Sitges Tel: +34 93 809 72 40