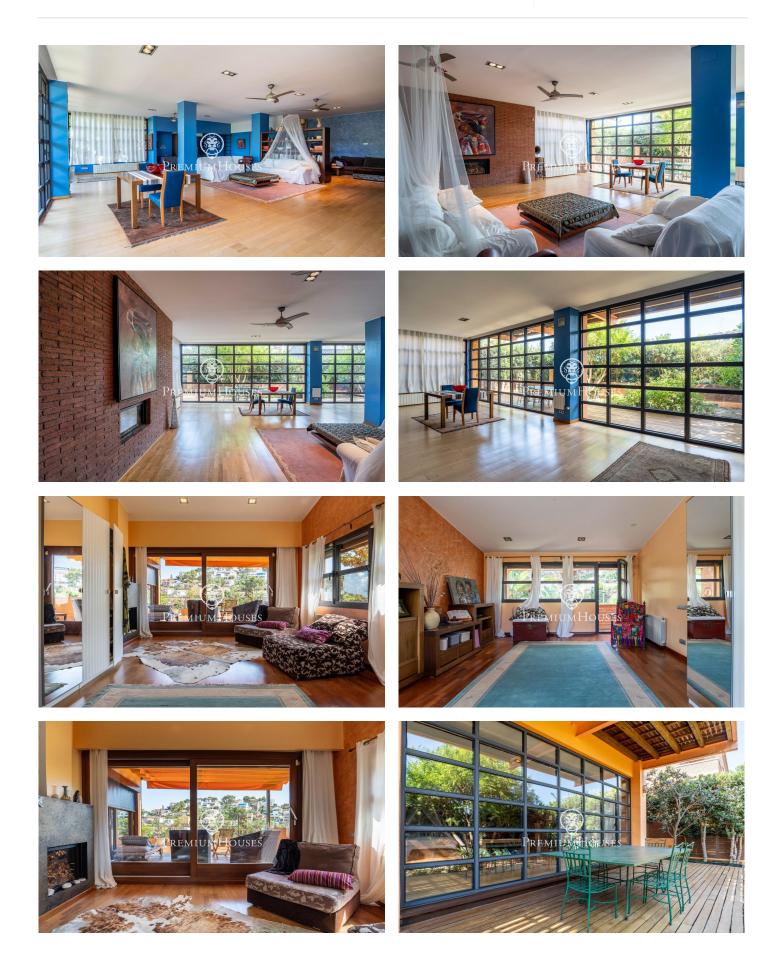

## Castelldefels / Barcelona Costa Sur

In the Montemar neighborhood of Castelldefels, we find this detached house with a garden and terrace. The house enjoys plenty of natural light thanks to its south-facing orientation. The property is in perfect condition and features high-quality materials. The house is divided into three floors. On the main floor, we find the living area, which we access through a double-height hall with a glass roof. It consists of a spacious living-dining room with a heatrecovery fireplace and an access to the terrace with sea views. Next to it is a kitchen-diner that connects to the living-dining room through a large sliding door. Finally, we find two double bedrooms, one en suite with access to the terrace. On the first floor, we find the sleeping area. There is a master suite with an access to a sun terrace with sea views. It has two dressing rooms, one of which was previously a bedroom. The layout is completed by a private living room with a fireplace and access to the balcony. A full bathroom with a Jacuzzi and a guest toilet serve this floor. There is also a pre-installation for a kitchen. This floor can be converted into a separate apartment. On the lower first floor, we find a 124 m<sup>2</sup> open-plan loft with double-height ceilings and a huge window. It has a bedroom, a full bathroom, a ...