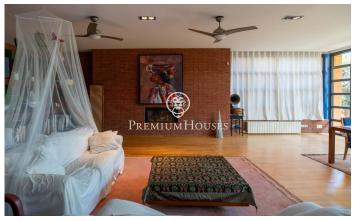

## Castelldefels / Barcelona Costa Sur

In the Montemar neighborhood of Castelldefels, we find this detached house with a garden and terrace. The house enjoys plenty of natural light thanks to its south-facing orientation. The property is in perfect condition and features high-quality materials. The house is divided into three floors. On the main floor, we find the living area, which we access through a double-height hall with a glass roof. It consists of a spacious living-dining room with a heatrecovery fireplace and an access to the terrace with sea views. Next to it is a kitchen-diner that connects to the living-dining room through a large sliding door. Finally, we find two double bedrooms, one en suite with access to the terrace. On the first floor, we find the sleeping area. There is a master suite with an access to a sun terrace with sea views. It has two dressing rooms, one of which was previously a bedroom. The layout is completed by a private living room with a fireplace and access to the balcony. A full bathroom with a Jacuzzi and a guest toilet serve this floor. There is also a pre-installation for a kitchen. This floor can be converted into a separate apartment. On the lower first floor, we find a 124 m<sup>2</sup> open-plan loft with double-height ceilings and a huge window. It has a bedroom, a full bathroom, a ...