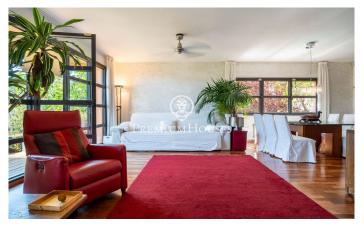

## Castelldefels / Barcelona Costa Sur

In the Montemar neighborhood of Castelldefels, we find this detached house with a garden and terrace. The house enjoys plenty of natural light thanks to its south-facing orientation. The property is in perfect condition and features high-quality materials. The house is divided into three floors. On the main floor, we find the living area, which we access through a double-height hall with a glass roof. It consists of a spacious living-dining room with a heatrecovery fireplace and an access to the terrace with sea views. Next to it is a kitchen-diner that connects to the living-dining room through a large sliding door. Finally, we find two double bedrooms, one en suite with access to the terrace. On the first floor, we find the sleeping area. There is a master suite with an access to a sun terrace with sea views. It has two dressing rooms, one of which was previously a bedroom. The layout is completed by a private living room with a fireplace and access to the balcony. A full bathroom with a Jacuzzi and a guest toilet serve this floor. There is also a pre-installation for a kitchen. This floor can be converted into a separate apartment. On the lower first floor, we find a 124 m<sup>2</sup> open-plan loft with double-height ceilings and a huge window. It has a bedroom, a full bathroom, a ...