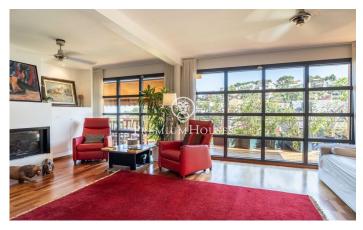

## Castelldefels / Barcelona Costa Sur

In the Montemar neighborhood of Castelldefels, we find this detached house with a garden and terrace. The house enjoys plenty of natural light thanks to its south-facing orientation. The property is in perfect condition and features high-quality materials. The house is divided into three floors. On the main floor, we find the living area, which we access through a double-height hall with a glass roof. It consists of a spacious living-dining room with a heatrecovery fireplace and an access to the terrace with sea views. Next to it is a kitchen-diner that connects to the living-dining room through a large sliding door. Finally, we find two double bedrooms, one en suite with access to the terrace. On the first floor, we find the sleeping area. There is a master suite with an access to a sun terrace with sea views. It has two dressing rooms, one of which was previously a bedroom. The layout is completed by a private living room with a fireplace and access to the balcony. A full bathroom with a Jacuzzi and a guest toilet serve this floor. There is also a pre-installation for a kitchen. This floor can be converted into a separate apartment. On the lower first floor, we find a 124 m<sup>2</sup> open-plan loft with double-height ceilings and a huge window. It has a bedroom, a full bathroom, a ...