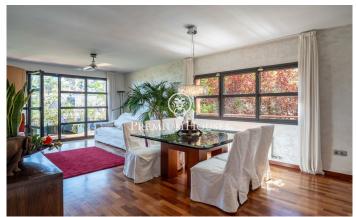

## Castelldefels / Barcelona Costa Sur

In the Montemar neighborhood of Castelldefels, we find this detached house with a garden and terrace. The house enjoys plenty of natural light thanks to its south-facing orientation. The property is in perfect condition and features high-quality materials. The house is divided into three floors. On the main floor, we find the living area, which we access through a double-height hall with a glass roof. It consists of a spacious living-dining room with a heatrecovery fireplace and an access to the terrace with sea views. Next to it is a kitchen-diner that connects to the living-dining room through a large sliding door. Finally, we find two double bedrooms, one en suite with access to the terrace. On the first floor, we find the sleeping area. There is a master suite with an access to a sun terrace with sea views. It has two dressing rooms, one of which was previously a bedroom. The layout is completed by a private living room with a fireplace and access to the balcony. A full bathroom with a Jacuzzi and a guest toilet serve this floor. There is also a pre-installation for a kitchen. This floor can be converted into a separate apartment. On the lower first floor, we find a 124 m<sup>2</sup> open-plan loft with double-height ceilings and a huge window. It has a bedroom, a full bathroom, a ...