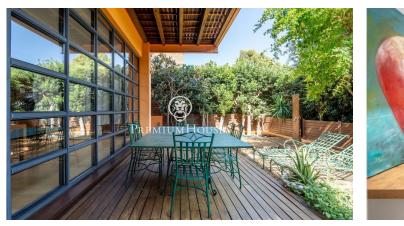

## Castelldefels / Barcelona Costa Sur

In the Montemar neighborhood of Castelldefels, we find this detached house with a garden and terrace. The house enjoys plenty of natural light thanks to its south-facing orientation. The property is in perfect condition and features high-quality materials. The house is divided into three floors. On the main floor, we find the living area, which we access through a double-height hall with a glass roof. It consists of a spacious living-dining room with a heatrecovery fireplace and an access to the terrace with sea views. Next to it is a kitchen-diner that connects to the living-dining room through a large sliding door. Finally, we find two double bedrooms, one en suite with access to the terrace. On the first floor, we find the sleeping area. There is a master suite with an access to a sun terrace with sea views. It has two dressing rooms, one of which was previously a bedroom. The layout is completed by a private living room with a fireplace and access to the balcony. A full bathroom with a Jacuzzi and a guest toilet serve this floor. There is also a pre-installation for a kitchen. This floor can be converted into a separate apartment. On the lower first floor, we find a 124 m<sup>2</sup> open-plan loft with double-height ceilings and a huge window. It has a bedroom, a full bathroom, a ...

## €1,390,000

322 m<sup>2</sup> 5 Bedrooms 3 Bathrooms 403 m<sup>2</sup> plot A/C Heating Sea views Backyard Storage Phone Security Terrace Balcony Built in closets

Avda. Camí dels Capellans, 75 Local 4 Sitges Tel: +34 93 809 72 40