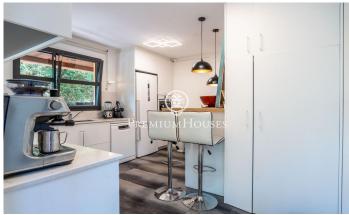

## Castelldefels / Barcelona Costa Sur

In the Montemar neighborhood of Castelldefels, we find this detached house with a garden and terrace. The house enjoys plenty of natural light thanks to its south-facing orientation. The property is in perfect condition and features high-quality materials. The house is divided into three floors. On the main floor, we find the living area, which we access through a double-height hall with a glass roof. It consists of a spacious living-dining room with a heatrecovery fireplace and an access to the terrace with sea views. Next to it is a kitchen-diner that connects to the living-dining room through a large sliding door. Finally, we find two double bedrooms, one en suite with access to the terrace. On the first floor, we find the sleeping area. There is a master suite with an access to a sun terrace with sea views. It has two dressing rooms, one of which was previously a bedroom. The layout is completed by a private living room with a fireplace and access to the balcony. A full bathroom with a Jacuzzi and a guest toilet serve this floor. There is also a pre-installation for a kitchen. This floor can be converted into a separate apartment. On the lower first floor, we find a 124 m<sup>2</sup> open-plan loft with double-height ceilings and a huge window. It has a bedroom, a full bathroom, a ...