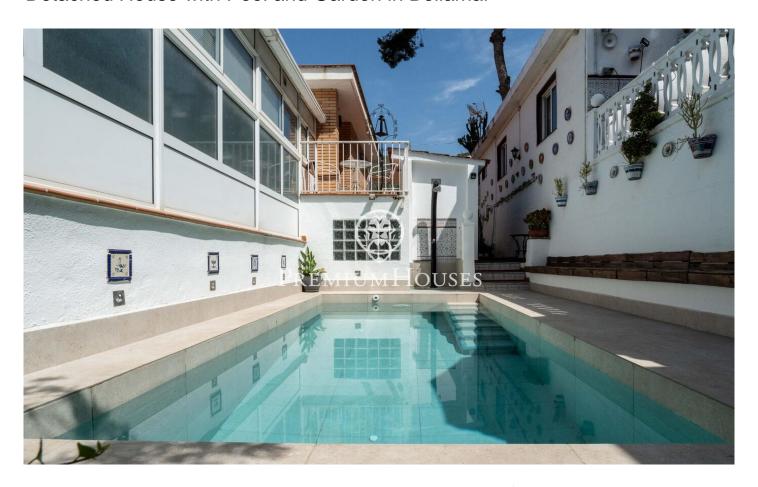

## Castelldefels / Barcelona Costa Sur

This detached house is located in the Bellamar neighborhood of Castelldefels. The home enjoys plenty of natural light and an outdoor space that stands out for its intimacy and privacy. The property has a garage with capacity for two cars. The house is divided into three floors. On the first floor, there is a living room with a fireplace and a separate kitchen. Next to it are four double bedrooms, one en suite with access to a balcony. Finally, there is a full bathroom. On the second floor, there is another large living room with a fireplace and access to a balcony that runs along the main and side facades. Adjacent to it is a glass-enclosed kitchen with views of the pool and the rear of the house. Finally, there are two double bedrooms, one en suite. A full bathroom serves this floor. On the ground floor, there is a spacious living room with access to a terrace; this area of ??the property also has two more inviting terraces. At the rear of the home is the barbecue and pool area, which can also be accessed from an upper terrace flanked by two separate buildings, one used as a kitchen and the other as a music room. It's worth noting the great privacy and intimacy this area of ??the property enjoys. The Bellamar neighborhood of Castelldefels is a quiet residential area ...

## €995,000

317 m<sup>2</sup>

6 Bedrooms

3 Bathrooms

559 m<sup>2</sup> plot

Heating

Mountain views

Backyard