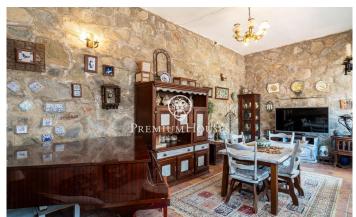

## Castelldefels / Barcelona Costa Sur

This detached house is located in the Bellamar neighborhood of Castelldefels. The home enjoys plenty of natural light and an outdoor space that stands out for its intimacy and privacy. The property has a garage with capacity for two cars. The house is divided into three floors. On the first floor, there is a living room with a fireplace and a separate kitchen. Next to it are four double bedrooms, one en suite with access to a balcony. Finally, there is a full bathroom. On the second floor, there is another large living room with a fireplace and access to a balcony that runs along the main and side facades. Adjacent to it is a glass-enclosed kitchen with views of the pool and the rear of the house. Finally, there are two double bedrooms, one en suite. A full bathroom serves this floor. On the ground floor, there is a spacious living room with access to a terrace; this area of ??the property also has two more inviting terraces. At the rear of the home is the barbecue and pool area, which can also be accessed from an upper terrace flanked by two separate buildings, one used as a kitchen and the other as a music room. It's worth noting the great privacy and intimacy this area of ??the property enjoys. The Bellamar neighborhood of Castelldefels is a quiet residential area ...