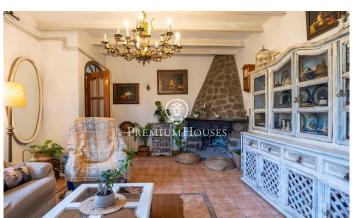

## Castelldefels / Barcelona Costa Sur

This detached house is located in the Bellamar neighborhood of Castelldefels. The home enjoys plenty of natural light and an outdoor space that stands out for its intimacy and privacy. The property has a garage with capacity for two cars. The house is divided into three floors. On the first floor, there is a living room with a fireplace and a separate kitchen. Next to it are four double bedrooms, one en suite with access to a balcony. Finally, there is a full bathroom. On the second floor, there is another large living room with a fireplace and access to a balcony that runs along the main and side facades. Adjacent to it is a glass-enclosed kitchen with views of the pool and the rear of the house. Finally, there are two double bedrooms, one en suite. A full bathroom serves this floor. On the ground floor, there is a spacious living room with access to a terrace; this area of ??the property also has two more inviting terraces. At the rear of the home is the barbecue and pool area, which can also be accessed from an upper terrace flanked by two separate buildings, one used as a kitchen and the other as a music room. It's worth noting the great privacy and intimacy this area of ??the property enjoys. The Bellamar neighborhood of Castelldefels is a quiet residential area ...