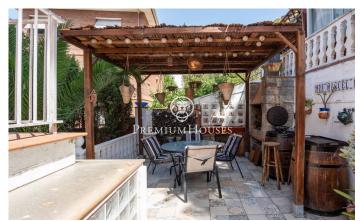

## Castelldefels / Barcelona Costa Sur

This detached house is located in the Bellamar neighborhood of Castelldefels. The home enjoys plenty of natural light and an outdoor space that stands out for its intimacy and privacy. The property has a garage with capacity for two cars. The house is divided into three floors. On the first floor, there is a living room with a fireplace and a separate kitchen. Next to it are four double bedrooms, one en suite with access to a balcony. Finally, there is a full bathroom. On the second floor, there is another large living room with a fireplace and access to a balcony that runs along the main and side facades. Adjacent to it is a glass-enclosed kitchen with views of the pool and the rear of the house. Finally, there are two double bedrooms, one en suite. A full bathroom serves this floor. On the ground floor, there is a spacious living room with access to a terrace; this area of ??the property also has two more inviting terraces. At the rear of the home is the barbecue and pool area, which can also be accessed from an upper terrace flanked by two separate buildings, one used as a kitchen and the other as a music room. It's worth noting the great privacy and intimacy this area of ??the property enjoys. The Bellamar neighborhood of Castelldefels is a quiet residential area ...