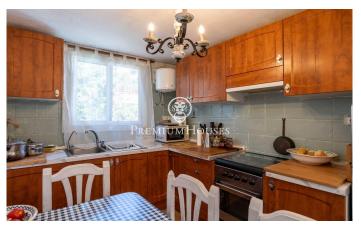

## Castelldefels / Barcelona Costa Sur

This detached house is located in the Bellamar neighborhood of Castelldefels. The home enjoys plenty of natural light and an outdoor space that stands out for its intimacy and privacy. The property has a garage with capacity for two cars. The house is divided into three floors. On the first floor, there is a living room with a fireplace and a separate kitchen. Next to it are four double bedrooms, one en suite with access to a balcony. Finally, there is a full bathroom. On the second floor, there is another large living room with a fireplace and access to a balcony that runs along the main and side facades. Adjacent to it is a glass-enclosed kitchen with views of the pool and the rear of the house. Finally, there are two double bedrooms, one en suite. A full bathroom serves this floor. On the ground floor, there is a spacious living room with access to a terrace; this area of ??the property also has two more inviting terraces. At the rear of the home is the barbecue and pool area, which can also be accessed from an upper terrace flanked by two separate buildings, one used as a kitchen and the other as a music room. It's worth noting the great privacy and intimacy this area of ??the property enjoys. The Bellamar neighborhood of Castelldefels is a quiet residential area ...