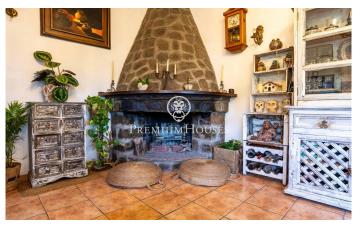

## Castelldefels / Barcelona Costa Sur

This detached house is located in the Bellamar neighborhood of Castelldefels. The home enjoys plenty of natural light and an outdoor space that stands out for its intimacy and privacy. The property has a garage with capacity for two cars. The house is divided into three floors. On the first floor, there is a living room with a fireplace and a separate kitchen. Next to it are four double bedrooms, one en suite with access to a balcony. Finally, there is a full bathroom. On the second floor, there is another large living room with a fireplace and access to a balcony that runs along the main and side facades. Adjacent to it is a glass-enclosed kitchen with views of the pool and the rear of the house. Finally, there are two double bedrooms, one en suite. A full bathroom serves this floor. On the ground floor, there is a spacious living room with access to a terrace; this area of ??the property also has two more inviting terraces. At the rear of the home is the barbecue and pool area, which can also be accessed from an upper terrace flanked by two separate buildings, one used as a kitchen and the other as a music room. It's worth noting the great privacy and intimacy this area of ??the property enjoys. The Bellamar neighborhood of Castelldefels is a quiet residential area ...