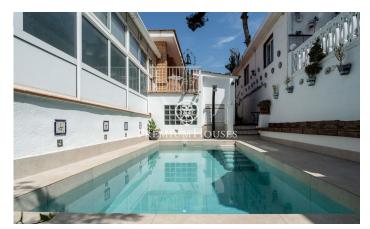

## Castelldefels / Barcelona Costa Sur

This detached house is located in the Bellamar neighborhood of Castelldefels. The home enjoys plenty of natural light and an outdoor space that stands out for its intimacy and privacy. The property has a garage with capacity for two cars. The house is divided into three floors. On the first floor, there is a living room with a fireplace and a separate kitchen. Next to it are four double bedrooms, one en suite with access to a balcony. Finally, there is a full bathroom. On the second floor, there is another large living room with a fireplace and access to a balcony that runs along the main and side facades. Adjacent to it is a glass-enclosed kitchen with views of the pool and the rear of the house. Finally, there are two double bedrooms, one en suite. A full bathroom serves this floor. On the ground floor, there is a spacious living room with access to a terrace; this area of ??the property also has two more inviting terraces. At the rear of the home is the barbecue and pool area, which can also be accessed from an upper terrace flanked by two separate buildings, one used as a kitchen and the other as a music room. It's worth noting the great privacy and intimacy this area of ??the property enjoys. The Bellamar neighborhood of Castelldefels is a quiet residential area ...

## €995,000

317 m<sup>2</sup>

6 Bedrooms

3 Bathrooms

559 m<sup>2</sup> plot

Heating

Mountain views

Backyard