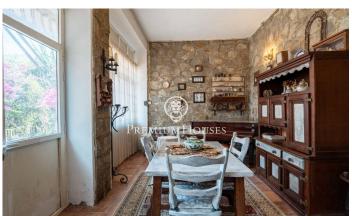

## Castelldefels / Barcelona Costa Sur

This detached house is located in the Bellamar neighborhood of Castelldefels. The home enjoys plenty of natural light and an outdoor space that stands out for its intimacy and privacy. The property has a garage with capacity for two cars. The house is divided into three floors. On the first floor, there is a living room with a fireplace and a separate kitchen. Next to it are four double bedrooms, one en suite with access to a balcony. Finally, there is a full bathroom. On the second floor, there is another large living room with a fireplace and access to a balcony that runs along the main and side facades. Adjacent to it is a glass-enclosed kitchen with views of the pool and the rear of the house. Finally, there are two double bedrooms, one en suite. A full bathroom serves this floor. On the ground floor, there is a spacious living room with access to a terrace; this area of ??the property also has two more inviting terraces. At the rear of the home is the barbecue and pool area, which can also be accessed from an upper terrace flanked by two separate buildings, one used as a kitchen and the other as a music room. It's worth noting the great privacy and intimacy this area of ??the property enjoys. The Bellamar neighborhood of Castelldefels is a quiet residential area ...