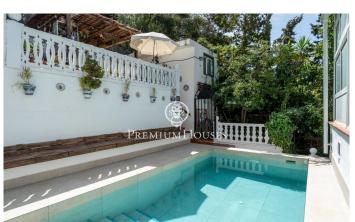

## Castelldefels / Barcelona Costa Sur

This detached house is located in the Bellamar neighborhood of Castelldefels. The home enjoys plenty of natural light and an outdoor space that stands out for its intimacy and privacy. The property has a garage with capacity for two cars. The house is divided into three floors. On the first floor, there is a living room with a fireplace and a separate kitchen. Next to it are four double bedrooms, one en suite with access to a balcony. Finally, there is a full bathroom. On the second floor, there is another large living room with a fireplace and access to a balcony that runs along the main and side facades. Adjacent to it is a glass-enclosed kitchen with views of the pool and the rear of the house. Finally, there are two double bedrooms, one en suite. A full bathroom serves this floor. On the ground floor, there is a spacious living room with access to a terrace; this area of ??the property also has two more inviting terraces. At the rear of the home is the barbecue and pool area, which can also be accessed from an upper terrace flanked by two separate buildings, one used as a kitchen and the other as a music room. It's worth noting the great privacy and intimacy this area of ??the property enjoys. The Bellamar neighborhood of Castelldefels is a quiet residential area ...