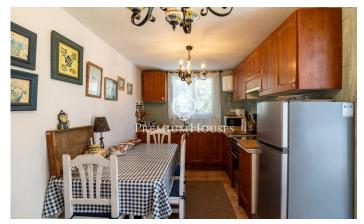

## Castelldefels / Barcelona Costa Sur

This detached house is located in the Bellamar neighborhood of Castelldefels. The home enjoys plenty of natural light and an outdoor space that stands out for its intimacy and privacy. The property has a garage with capacity for two cars. The house is divided into three floors. On the first floor, there is a living room with a fireplace and a separate kitchen. Next to it are four double bedrooms, one en suite with access to a balcony. Finally, there is a full bathroom. On the second floor, there is another large living room with a fireplace and access to a balcony that runs along the main and side facades. Adjacent to it is a glass-enclosed kitchen with views of the pool and the rear of the house. Finally, there are two double bedrooms, one en suite. A full bathroom serves this floor. On the ground floor, there is a spacious living room with access to a terrace; this area of ??the property also has two more inviting terraces. At the rear of the home is the barbecue and pool area, which can also be accessed from an upper terrace flanked by two separate buildings, one used as a kitchen and the other as a music room. It's worth noting the great privacy and intimacy this area of ??the property enjoys. The Bellamar neighborhood of Castelldefels is a quiet residential area ...