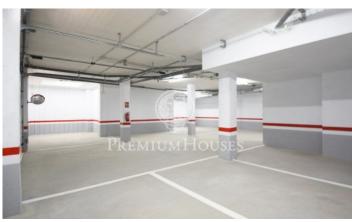

## Calella / Barcelona Costa Norte

Beautiful duplex of new construction located in the best enclave of all Calella. Its perfect location places you just a minute walk from the Great Beach with Blue Flag, the railway station, the Nautical Club of Calella, the football field, the only access by car to the beach, the large tree-lined promenade, playground, the best chiringuitos and restaurants, pharmacy, supermarket, bank offices and the most commercial street of the population. It is a construction of great quality and with all services: double-wall facades and 10 cm of thermal insulation, exterior carpentry and aluminum shutters, main security door, parquet flooring in living room and bedrooms, fully equipped kitchen, air conditioning and water sanitary by Aerotermia Daikin through underfloor heating with individual circuits, video intercom, low maintenance elevator for 8 people, optional parking in the same building, and security cameras with recording 24 hours on the stairs, landings and parking. It consists of entrance hall, kitchen, living room, 3 bedrooms, 3 bathrooms, laundry and ironing room and more than 60 m2 of terraces. It is the best option and only 50 km from Barcelona city.

## €398,000

171 m<sup>2</sup>

3 Bedrooms

3 Bathrooms

A/C

Heating

Parking

Lift