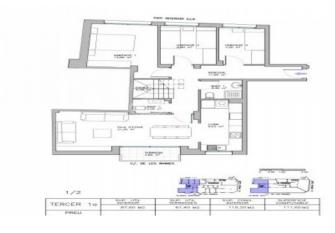

## Calella / Barcelona Costa Norte

Beautiful duplex of new construction located in the best enclave of all Calella. Its perfect location places you just a minute walk from the Great Beach with Blue Flag, the railway station, the Nautical Club of Calella, the football field, the only access by car to the beach, the large tree-lined promenade, playground, the best chiringuitos and restaurants, pharmacy, supermarket, bank offices and the most commercial street of the population. It is a construction of great quality and with all services: double-wall facades and 10 cm of thermal insulation, exterior carpentry and aluminum shutters, main security door, parquet flooring in living room and bedrooms, fully equipped kitchen, air conditioning and water sanitary by Aerotermia Daikin through underfloor heating with individual circuits, video intercom, low maintenance elevator for 8 people, optional parking in the same building, and security cameras with recording 24 hours on the stairs, landings and parking. It consists of entrance hall, kitchen, living room, 3 bedrooms, 3 bathrooms, laundry and ironing room and more than 60 m2 of terraces. It is the best option and only 50 km from Barcelona city.

## €398,000

171 m<sup>2</sup>

3 Bedrooms

3 Bathrooms

A/C

Heating

Parking

Lift