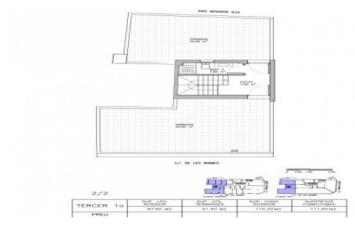

## Calella / Barcelona Costa Norte

Beautiful duplex of new construction located in the best enclave of all Calella. Its perfect location places you just a minute walk from the Great Beach with Blue Flag, the railway station, the Nautical Club of Calella, the football field, the only access by car to the beach, the large tree-lined promenade, playground, the best chiringuitos and restaurants, pharmacy, supermarket, bank offices and the most commercial street of the population. It is a construction of great quality and with all services: double-wall facades and 10 cm of thermal insulation, exterior carpentry and aluminum shutters, main security door, parquet flooring in living room and bedrooms, fully equipped kitchen, air conditioning and water sanitary by Aerotermia Daikin through underfloor heating with individual circuits, video intercom, low maintenance elevator for 8 people, optional parking in the same building, and security cameras with recording 24 hours on the stairs, landings and parking. It consists of entrance hall, kitchen, living room, 3 bedrooms, 3 bathrooms, laundry and ironing room and more than 60 m2 of terraces. It is the best option and only 50 km from Barcelona city.

## €398,000

171 m<sup>2</sup>

3 Bedrooms

3 Bathrooms

A/C

Heating

Parking

Lift