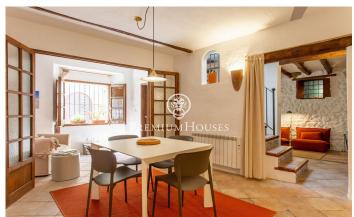

## Caldes d'Estrac / Maresme/Barcelona Costa Norte

Located in one of the most picturesque streets of the old town of Caldes d'Estrac, next to the parish church of Santa Maria and the library, and just a few metres from all the services, is this 18th-century architectural jewel. Built in 1717 and completely refurbished, this unique town house combines history and comfort in an incomparable setting. The house is distributed over three floors and retains original features such as high ceilings with exposed wooden beams, vaulted arches and restored woodwork, giving it a unique and authentic character. On the ground floor, a welcoming entrance hall leads to a warm living room with fireplace, a dining room integrated with the kitchen, a reading area, laundry room, pantry and a guest bathroom with shower. All the spaces have been designed to offer functionality without sacrificing charm. The main floor houses two large double bedrooms, both with balconies, a multi-purpose dressing room and a bathroom with bathtub. The top floor houses a bright open-plan room ideal as a study, office or even a third bedroom. From here, there is access to a peaceful 30 m<sup>2</sup> terracesolarium, facing south-east, perfect for enjoying the sun and the calm of the surroundings. The house has tiled and parquet floors, electric radiator heating, and is in per...