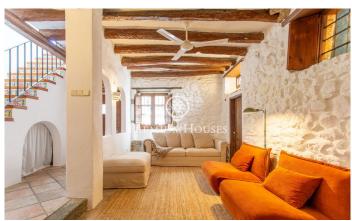

## Caldes d'Estrac / Maresme/Barcelona Costa Norte

Located in one of the most picturesque streets of the old town of Caldes d'Estrac, next to the parish church of Santa Maria and the library, and just a few metres from all the services, is this 18th-century architectural jewel. Built in 1717 and completely refurbished, this unique town house combines history and comfort in an incomparable setting. The house is distributed over three floors and retains original features such as high ceilings with exposed wooden beams, vaulted arches and restored woodwork, giving it a unique and authentic character. On the ground floor, a welcoming entrance hall leads to a warm living room with fireplace, a dining room integrated with the kitchen, a reading area, laundry room, pantry and a guest bathroom with shower. All the spaces have been designed to offer functionality without sacrificing charm. The main floor houses two large double bedrooms, both with balconies, a multi-purpose dressing room and a bathroom with bathtub. The top floor houses a bright open-plan room ideal as a study, office or even a third bedroom. From here, there is access to a peaceful 30 m<sup>2</sup> terracesolarium, facing south-east, perfect for enjoying the sun and the calm of the surroundings. The house has tiled and parquet floors, electric radiator heating, and is in per...