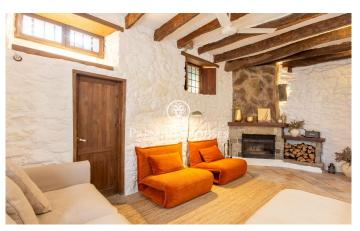

## Caldes d'Estrac / Maresme/Barcelona Costa Norte

Located in one of the most picturesque streets of the old town of Caldes d'Estrac, next to the parish church of Santa Maria and the library, and just a few metres from all the services, is this 18th-century architectural jewel. Built in 1717 and completely refurbished, this unique town house combines history and comfort in an incomparable setting. The house is distributed over three floors and retains original features such as high ceilings with exposed wooden beams, vaulted arches and restored woodwork, giving it a unique and authentic character. On the ground floor, a welcoming entrance hall leads to a warm living room with fireplace, a dining room integrated with the kitchen, a reading area, laundry room, pantry and a guest bathroom with shower. All the spaces have been designed to offer functionality without sacrificing charm. The main floor houses two large double bedrooms, both with balconies, a multi-purpose dressing room and a bathroom with bathtub. The top floor houses a bright open-plan room ideal as a study, office or even a third bedroom. From here, there is access to a peaceful 30 m<sup>2</sup> terracesolarium, facing south-east, perfect for enjoying the sun and the calm of the surroundings. The house has tiled and parquet floors, electric radiator heating, and is in per...