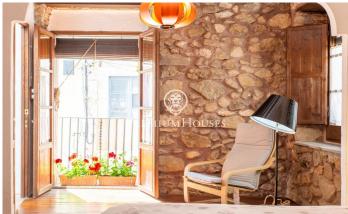

## Caldes d'Estrac / Maresme/Barcelona Costa Norte

Located in one of the most picturesque streets of the old town of Caldes d'Estrac, next to the parish church of Santa Maria and the library, and just a few metres from all the services, is this 18th-century architectural jewel. Built in 1717 and completely refurbished, this unique town house combines history and comfort in an incomparable setting. The house is distributed over three floors and retains original features such as high ceilings with exposed wooden beams, vaulted arches and restored woodwork, giving it a unique and authentic character. On the ground floor, a welcoming entrance hall leads to a warm living room with fireplace, a dining room integrated with the kitchen, a reading area, laundry room, pantry and a guest bathroom with shower. All the spaces have been designed to offer functionality without sacrificing charm. The main floor houses two large double bedrooms, both with balconies, a multi-purpose dressing room and a bathroom with bathtub. The top floor houses a bright open-plan room ideal as a study, office or even a third bedroom. From here, there is access to a peaceful 30 m<sup>2</sup> terracesolarium, facing south-east, perfect for enjoying the sun and the calm of the surroundings. The house has tiled and parquet floors, electric radiator heating, and is in per...