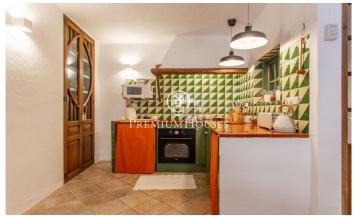

## Caldes d'Estrac / Maresme/Barcelona Costa Norte

Located in one of the most picturesque streets of the old town of Caldes d'Estrac, next to the parish church of Santa Maria and the library, and just a few metres from all the services, is this 18th-century architectural jewel. Built in 1717 and completely refurbished, this unique town house combines history and comfort in an incomparable setting. The house is distributed over three floors and retains original features such as high ceilings with exposed wooden beams, vaulted arches and restored woodwork, giving it a unique and authentic character. On the ground floor, a welcoming entrance hall leads to a warm living room with fireplace, a dining room integrated with the kitchen, a reading area, laundry room, pantry and a guest bathroom with shower. All the spaces have been designed to offer functionality without sacrificing charm. The main floor houses two large double bedrooms, both with balconies, a multi-purpose dressing room and a bathroom with bathtub. The top floor houses a bright open-plan room ideal as a study, office or even a third bedroom. From here, there is access to a peaceful 30 m<sup>2</sup> terracesolarium, facing south-east, perfect for enjoying the sun and the calm of the surroundings. The house has tiled and parquet floors, electric radiator heating, and is in per...