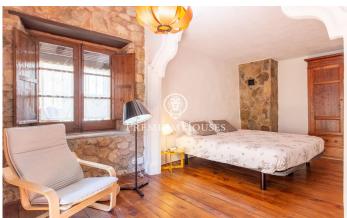

## Caldes d'Estrac / Maresme/Barcelona Costa Norte

Located in one of the most picturesque streets of the old town of Caldes d'Estrac, next to the parish church of Santa Maria and the library, and just a few metres from all the services, is this 18th-century architectural jewel. Built in 1717 and completely refurbished, this unique town house combines history and comfort in an incomparable setting. The house is distributed over three floors and retains original features such as high ceilings with exposed wooden beams, vaulted arches and restored woodwork, giving it a unique and authentic character. On the ground floor, a welcoming entrance hall leads to a warm living room with fireplace, a dining room integrated with the kitchen, a reading area, laundry room, pantry and a guest bathroom with shower. All the spaces have been designed to offer functionality without sacrificing charm. The main floor houses two large double bedrooms, both with balconies, a multi-purpose dressing room and a bathroom with bathtub. The top floor houses a bright open-plan room ideal as a study, office or even a third bedroom. From here, there is access to a peaceful 30 m<sup>2</sup> terracesolarium, facing south-east, perfect for enjoying the sun and the calm of the surroundings. The house has tiled and parquet floors, electric radiator heating, and is in per...