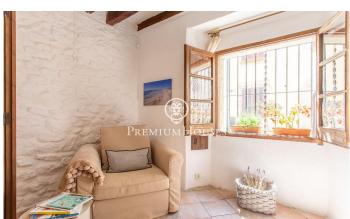

## Caldes d'Estrac / Maresme/Barcelona Costa Norte

Located in one of the most picturesque streets of the old town of Caldes d'Estrac, next to the parish church of Santa Maria and the library, and just a few metres from all the services, is this 18th-century architectural jewel. Built in 1717 and completely refurbished, this unique town house combines history and comfort in an incomparable setting. The house is distributed over three floors and retains original features such as high ceilings with exposed wooden beams, vaulted arches and restored woodwork, giving it a unique and authentic character. On the ground floor, a welcoming entrance hall leads to a warm living room with fireplace, a dining room integrated with the kitchen, a reading area, laundry room, pantry and a guest bathroom with shower. All the spaces have been designed to offer functionality without sacrificing charm. The main floor houses two large double bedrooms, both with balconies, a multi-purpose dressing room and a bathroom with bathtub. The top floor houses a bright open-plan room ideal as a study, office or even a third bedroom. From here, there is access to a peaceful 30 m<sup>2</sup> terracesolarium, facing south-east, perfect for enjoying the sun and the calm of the surroundings. The house has tiled and parquet floors, electric radiator heating, and is in per...