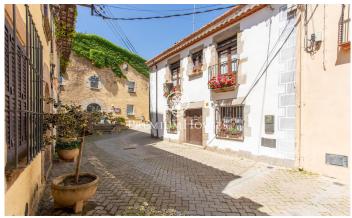

## Caldes d'Estrac / Maresme/Barcelona Costa Norte

Located in one of the most picturesque streets of the old town of Caldes d'Estrac, next to the parish church of Santa Maria and the library, and just a few metres from all the services, is this 18th-century architectural jewel. Built in 1717 and completely refurbished, this unique town house combines history and comfort in an incomparable setting. The house is distributed over three floors and retains original features such as high ceilings with exposed wooden beams, vaulted arches and restored woodwork, giving it a unique and authentic character. On the ground floor, a welcoming entrance hall leads to a warm living room with fireplace, a dining room integrated with the kitchen, a reading area, laundry room, pantry and a guest bathroom with shower. All the spaces have been designed to offer functionality without sacrificing charm. The main floor houses two large double bedrooms, both with balconies, a multi-purpose dressing room and a bathroom with bathtub. The top floor houses a bright open-plan room ideal as a study, office or even a third bedroom. From here, there is access to a peaceful 30 m<sup>2</sup> terracesolarium, facing south-east, perfect for enjoying the sun and the calm of the surroundings. The house has tiled and parquet floors, electric radiator heating, and is in per...