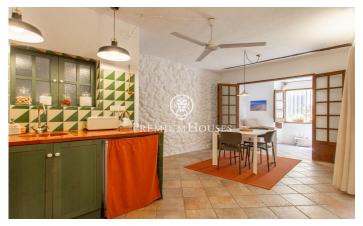

## Caldes d'Estrac / Maresme/Barcelona Costa Norte

Located in one of the most picturesque streets of the old town of Caldes d'Estrac, next to the parish church of Santa Maria and the library, and just a few metres from all the services, is this 18th-century architectural jewel. Built in 1717 and completely refurbished, this unique town house combines history and comfort in an incomparable setting. The house is distributed over three floors and retains original features such as high ceilings with exposed wooden beams, vaulted arches and restored woodwork, giving it a unique and authentic character. On the ground floor, a welcoming entrance hall leads to a warm living room with fireplace, a dining room integrated with the kitchen, a reading area, laundry room, pantry and a guest bathroom with shower. All the spaces have been designed to offer functionality without sacrificing charm. The main floor houses two large double bedrooms, both with balconies, a multi-purpose dressing room and a bathroom with bathtub. The top floor houses a bright open-plan room ideal as a study, office or even a third bedroom. From here, there is access to a peaceful 30 m<sup>2</sup> terracesolarium, facing south-east, perfect for enjoying the sun and the calm of the surroundings. The house has tiled and parquet floors, electric radiator heating, and is in per...