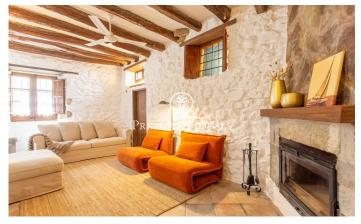

## Caldes d'Estrac / Maresme/Barcelona Costa Norte

Located in one of the most picturesque streets of the old town of Caldes d'Estrac, next to the parish church of Santa Maria and the library, and just a few metres from all the services, is this 18th-century architectural jewel. Built in 1717 and completely refurbished, this unique town house combines history and comfort in an incomparable setting. The house is distributed over three floors and retains original features such as high ceilings with exposed wooden beams, vaulted arches and restored woodwork, giving it a unique and authentic character. On the ground floor, a welcoming entrance hall leads to a warm living room with fireplace, a dining room integrated with the kitchen, a reading area, laundry room, pantry and a guest bathroom with shower. All the spaces have been designed to offer functionality without sacrificing charm. The main floor houses two large double bedrooms, both with balconies, a multi-purpose dressing room and a bathroom with bathtub. The top floor houses a bright open-plan room ideal as a study, office or even a third bedroom. From here, there is access to a peaceful 30 m<sup>2</sup> terracesolarium, facing south-east, perfect for enjoying the sun and the calm of the surroundings. The house has tiled and parquet floors, electric radiator heating, and is in per...