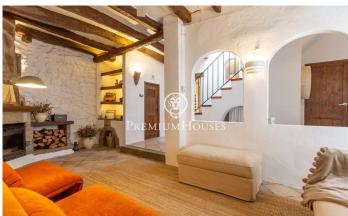

## Caldes d'Estrac / Maresme/Barcelona Costa Norte

Located in one of the most picturesque streets of the old town of Caldes d'Estrac, next to the parish church of Santa Maria and the library, and just a few metres from all the services, is this 18th-century architectural jewel. Built in 1717 and completely refurbished, this unique town house combines history and comfort in an incomparable setting. The house is distributed over three floors and retains original features such as high ceilings with exposed wooden beams, vaulted arches and restored woodwork, giving it a unique and authentic character. On the ground floor, a welcoming entrance hall leads to a warm living room with fireplace, a dining room integrated with the kitchen, a reading area, laundry room, pantry and a guest bathroom with shower. All the spaces have been designed to offer functionality without sacrificing charm. The main floor houses two large double bedrooms, both with balconies, a multi-purpose dressing room and a bathroom with bathtub. The top floor houses a bright open-plan room ideal as a study, office or even a third bedroom. From here, there is access to a peaceful 30 m<sup>2</sup> terracesolarium, facing south-east, perfect for enjoying the sun and the calm of the surroundings. The house has tiled and parquet floors, electric radiator heating, and is in per...