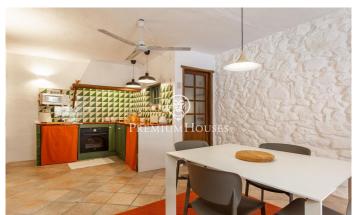

## Caldes d'Estrac / Maresme/Barcelona Costa Norte

Located in one of the most picturesque streets of the old town of Caldes d'Estrac, next to the parish church of Santa Maria and the library, and just a few metres from all the services, is this 18th-century architectural jewel. Built in 1717 and completely refurbished, this unique town house combines history and comfort in an incomparable setting. The house is distributed over three floors and retains original features such as high ceilings with exposed wooden beams, vaulted arches and restored woodwork, giving it a unique and authentic character. On the ground floor, a welcoming entrance hall leads to a warm living room with fireplace, a dining room integrated with the kitchen, a reading area, laundry room, pantry and a guest bathroom with shower. All the spaces have been designed to offer functionality without sacrificing charm. The main floor houses two large double bedrooms, both with balconies, a multi-purpose dressing room and a bathroom with bathtub. The top floor houses a bright open-plan room ideal as a study, office or even a third bedroom. From here, there is access to a peaceful 30 m<sup>2</sup> terracesolarium, facing south-east, perfect for enjoying the sun and the calm of the surroundings. The house has tiled and parquet floors, electric radiator heating, and is in per...