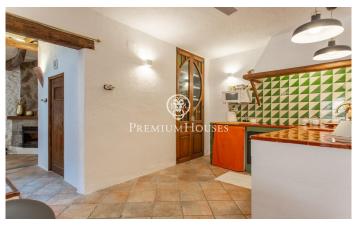

## Caldes d'Estrac / Maresme/Barcelona Costa Norte

Located in one of the most picturesque streets of the old town of Caldes d'Estrac, next to the parish church of Santa Maria and the library, and just a few metres from all the services, is this 18th-century architectural jewel. Built in 1717 and completely refurbished, this unique town house combines history and comfort in an incomparable setting. The house is distributed over three floors and retains original features such as high ceilings with exposed wooden beams, vaulted arches and restored woodwork, giving it a unique and authentic character. On the ground floor, a welcoming entrance hall leads to a warm living room with fireplace, a dining room integrated with the kitchen, a reading area, laundry room, pantry and a guest bathroom with shower. All the spaces have been designed to offer functionality without sacrificing charm. The main floor houses two large double bedrooms, both with balconies, a multi-purpose dressing room and a bathroom with bathtub. The top floor houses a bright open-plan room ideal as a study, office or even a third bedroom. From here, there is access to a peaceful 30 m<sup>2</sup> terracesolarium, facing south-east, perfect for enjoying the sun and the calm of the surroundings. The house has tiled and parquet floors, electric radiator heating, and is in per...