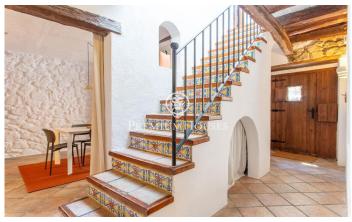

## Caldes d'Estrac / Maresme/Barcelona Costa Norte

Located in one of the most picturesque streets of the old town of Caldes d'Estrac, next to the parish church of Santa Maria and the library, and just a few metres from all the services, is this 18th-century architectural jewel. Built in 1717 and completely refurbished, this unique town house combines history and comfort in an incomparable setting. The house is distributed over three floors and retains original features such as high ceilings with exposed wooden beams, vaulted arches and restored woodwork, giving it a unique and authentic character. On the ground floor, a welcoming entrance hall leads to a warm living room with fireplace, a dining room integrated with the kitchen, a reading area, laundry room, pantry and a guest bathroom with shower. All the spaces have been designed to offer functionality without sacrificing charm. The main floor houses two large double bedrooms, both with balconies, a multi-purpose dressing room and a bathroom with bathtub. The top floor houses a bright open-plan room ideal as a study, office or even a third bedroom. From here, there is access to a peaceful 30 m<sup>2</sup> terracesolarium, facing south-east, perfect for enjoying the sun and the calm of the surroundings. The house has tiled and parquet floors, electric radiator heating, and is in per...