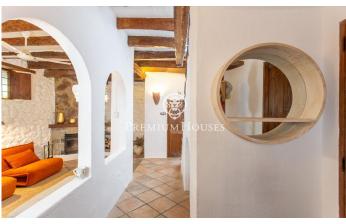

## Caldes d'Estrac / Maresme/Barcelona Costa Norte

Located in one of the most picturesque streets of the old town of Caldes d'Estrac, next to the parish church of Santa Maria and the library, and just a few metres from all the services, is this 18th-century architectural jewel. Built in 1717 and completely refurbished, this unique town house combines history and comfort in an incomparable setting. The house is distributed over three floors and retains original features such as high ceilings with exposed wooden beams, vaulted arches and restored woodwork, giving it a unique and authentic character. On the ground floor, a welcoming entrance hall leads to a warm living room with fireplace, a dining room integrated with the kitchen, a reading area, laundry room, pantry and a guest bathroom with shower. All the spaces have been designed to offer functionality without sacrificing charm. The main floor houses two large double bedrooms, both with balconies, a multi-purpose dressing room and a bathroom with bathtub. The top floor houses a bright open-plan room ideal as a study, office or even a third bedroom. From here, there is access to a peaceful 30 m<sup>2</sup> terracesolarium, facing south-east, perfect for enjoying the sun and the calm of the surroundings. The house has tiled and parquet floors, electric radiator heating, and is in per...