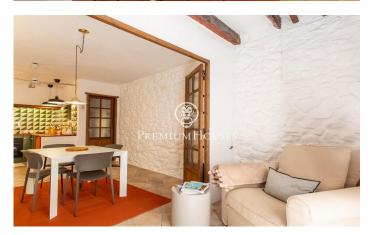

## Caldes d'Estrac / Maresme/Barcelona Costa Norte

Located in one of the most picturesque streets of the old town of Caldes d'Estrac, next to the parish church of Santa Maria and the library, and just a few metres from all the services, is this 18th-century architectural jewel. Built in 1717 and completely refurbished, this unique town house combines history and comfort in an incomparable setting. The house is distributed over three floors and retains original features such as high ceilings with exposed wooden beams, vaulted arches and restored woodwork, giving it a unique and authentic character. On the ground floor, a welcoming entrance hall leads to a warm living room with fireplace, a dining room integrated with the kitchen, a reading area, laundry room, pantry and a guest bathroom with shower. All the spaces have been designed to offer functionality without sacrificing charm. The main floor houses two large double bedrooms, both with balconies, a multi-purpose dressing room and a bathroom with bathtub. The top floor houses a bright open-plan room ideal as a study, office or even a third bedroom. From here, there is access to a peaceful 30 m<sup>2</sup> terracesolarium, facing south-east, perfect for enjoying the sun and the calm of the surroundings. The house has tiled and parquet floors, electric radiator heating, and is in per...