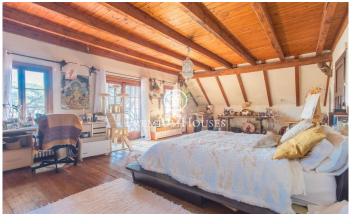

## Caldes d'Estrac / Maresme/Barcelona Costa Norte

We present you this beautiful house, whose stone and wood structure makes it a unique piece, with a magnificent location and enjoying spectacular sea views. The Swiss Pavilion House, originally erected as a prominent part of the 1929 Barcelona International Exhibition, has witnessed a journey through time and circumstance, from its move from the Catalan capital to its current location in Caldes d'Estrac. Nestled in the idyllic setting of the Turó de Caldes and with a privileged view of the Mediterranean Sea, this singlefamily residence blends harmoniously with the rugged terrain that surrounds it. Its unique design, where wood predominates both in the floors and in the enclosures, adds an unmistakable charm. A stone wall embraces the property, giving it an aura of intimacy and shelter. With multiple entrances, including a side entrance which is kept closed, the house is distributed over ground and first floors. The main façade, facing west and towards the San Vicente road, stands out for its wooden main entrance, framed by a semicircular arch. A stone staircase invites you to enter the interior, where the first flat houses a balcony-viewpoint that blends masterfully with the gabled roof, offering a space to enjoy the surrounding views. The windows, with their rectangular f...