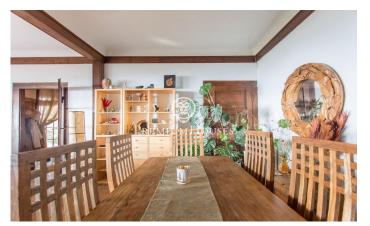

## Caldes d'Estrac / Maresme/Barcelona Costa Norte

We present you this beautiful house, whose stone and wood structure makes it a unique piece, with a magnificent location and enjoying spectacular sea views. The Swiss Pavilion House, originally erected as a prominent part of the 1929 Barcelona International Exhibition, has witnessed a journey through time and circumstance, from its move from the Catalan capital to its current location in Caldes d'Estrac. Nestled in the idyllic setting of the Turó de Caldes and with a privileged view of the Mediterranean Sea, this singlefamily residence blends harmoniously with the rugged terrain that surrounds it. Its unique design, where wood predominates both in the floors and in the enclosures, adds an unmistakable charm. A stone wall embraces the property, giving it an aura of intimacy and shelter. With multiple entrances, including a side entrance which is kept closed, the house is distributed over ground and first floors. The main façade, facing west and towards the San Vicente road, stands out for its wooden main entrance, framed by a semicircular arch. A stone staircase invites you to enter the interior, where the first flat houses a balcony-viewpoint that blends masterfully with the gabled roof, offering a space to enjoy the surrounding views. The windows, with their rectangular f...