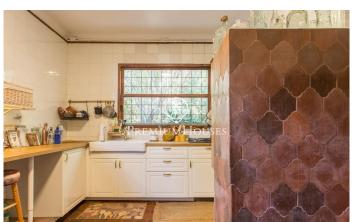

## Caldes d'Estrac / Maresme/Barcelona Costa Norte

We present you this beautiful house, whose stone and wood structure makes it a unique piece, with a magnificent location and enjoying spectacular sea views. The Swiss Pavilion House, originally erected as a prominent part of the 1929 Barcelona International Exhibition, has witnessed a journey through time and circumstance, from its move from the Catalan capital to its current location in Caldes d'Estrac. Nestled in the idyllic setting of the Turó de Caldes and with a privileged view of the Mediterranean Sea, this singlefamily residence blends harmoniously with the rugged terrain that surrounds it. Its unique design, where wood predominates both in the floors and in the enclosures, adds an unmistakable charm. A stone wall embraces the property, giving it an aura of intimacy and shelter. With multiple entrances, including a side entrance which is kept closed, the house is distributed over ground and first floors. The main façade, facing west and towards the San Vicente road, stands out for its wooden main entrance, framed by a semicircular arch. A stone staircase invites you to enter the interior, where the first flat houses a balcony-viewpoint that blends masterfully with the gabled roof, offering a space to enjoy the surrounding views. The windows, with their rectangular f...