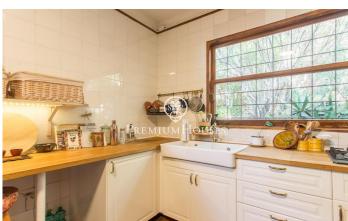

## Caldes d'Estrac / Maresme/Barcelona Costa Norte

We present you this beautiful house, whose stone and wood structure makes it a unique piece, with a magnificent location and enjoying spectacular sea views. The Swiss Pavilion House, originally erected as a prominent part of the 1929 Barcelona International Exhibition, has witnessed a journey through time and circumstance, from its move from the Catalan capital to its current location in Caldes d'Estrac. Nestled in the idyllic setting of the Turó de Caldes and with a privileged view of the Mediterranean Sea, this singlefamily residence blends harmoniously with the rugged terrain that surrounds it. Its unique design, where wood predominates both in the floors and in the enclosures, adds an unmistakable charm. A stone wall embraces the property, giving it an aura of intimacy and shelter. With multiple entrances, including a side entrance which is kept closed, the house is distributed over ground and first floors. The main façade, facing west and towards the San Vicente road, stands out for its wooden main entrance, framed by a semicircular arch. A stone staircase invites you to enter the interior, where the first flat houses a balcony-viewpoint that blends masterfully with the gabled roof, offering a space to enjoy the surrounding views. The windows, with their rectangular f...