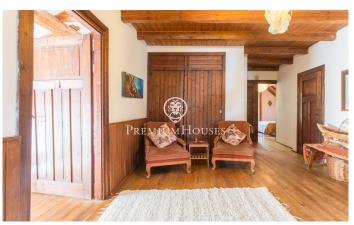

## Caldes d'Estrac / Maresme/Barcelona Costa Norte

We present you this beautiful house, whose stone and wood structure makes it a unique piece, with a magnificent location and enjoying spectacular sea views. The Swiss Pavilion House, originally erected as a prominent part of the 1929 Barcelona International Exhibition, has witnessed a journey through time and circumstance, from its move from the Catalan capital to its current location in Caldes d'Estrac. Nestled in the idyllic setting of the Turó de Caldes and with a privileged view of the Mediterranean Sea, this singlefamily residence blends harmoniously with the rugged terrain that surrounds it. Its unique design, where wood predominates both in the floors and in the enclosures, adds an unmistakable charm. A stone wall embraces the property, giving it an aura of intimacy and shelter. With multiple entrances, including a side entrance which is kept closed, the house is distributed over ground and first floors. The main façade, facing west and towards the San Vicente road, stands out for its wooden main entrance, framed by a semicircular arch. A stone staircase invites you to enter the interior, where the first flat houses a balcony-viewpoint that blends masterfully with the gabled roof, offering a space to enjoy the surrounding views. The windows, with their rectangular f...