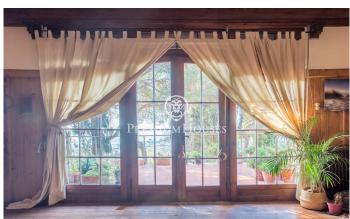

## Caldes d'Estrac / Maresme/Barcelona Costa Norte

We present you this beautiful house, whose stone and wood structure makes it a unique piece, with a magnificent location and enjoying spectacular sea views. The Swiss Pavilion House, originally erected as a prominent part of the 1929 Barcelona International Exhibition, has witnessed a journey through time and circumstance, from its move from the Catalan capital to its current location in Caldes d'Estrac. Nestled in the idyllic setting of the Turó de Caldes and with a privileged view of the Mediterranean Sea, this singlefamily residence blends harmoniously with the rugged terrain that surrounds it. Its unique design, where wood predominates both in the floors and in the enclosures, adds an unmistakable charm. A stone wall embraces the property, giving it an aura of intimacy and shelter. With multiple entrances, including a side entrance which is kept closed, the house is distributed over ground and first floors. The main façade, facing west and towards the San Vicente road, stands out for its wooden main entrance, framed by a semicircular arch. A stone staircase invites you to enter the interior, where the first flat houses a balcony-viewpoint that blends masterfully with the gabled roof, offering a space to enjoy the surrounding views. The windows, with their rectangular f...