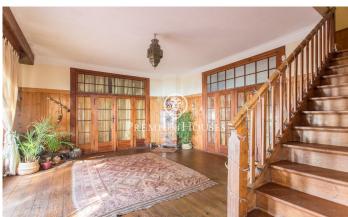

## Caldes d'Estrac / Maresme/Barcelona Costa Norte

We present you this beautiful house, whose stone and wood structure makes it a unique piece, with a magnificent location and enjoying spectacular sea views. The Swiss Pavilion House, originally erected as a prominent part of the 1929 Barcelona International Exhibition, has witnessed a journey through time and circumstance, from its move from the Catalan capital to its current location in Caldes d'Estrac. Nestled in the idyllic setting of the Turó de Caldes and with a privileged view of the Mediterranean Sea, this singlefamily residence blends harmoniously with the rugged terrain that surrounds it. Its unique design, where wood predominates both in the floors and in the enclosures, adds an unmistakable charm. A stone wall embraces the property, giving it an aura of intimacy and shelter. With multiple entrances, including a side entrance which is kept closed, the house is distributed over ground and first floors. The main façade, facing west and towards the San Vicente road, stands out for its wooden main entrance, framed by a semicircular arch. A stone staircase invites you to enter the interior, where the first flat houses a balcony-viewpoint that blends masterfully with the gabled roof, offering a space to enjoy the surrounding views. The windows, with their rectangular f...