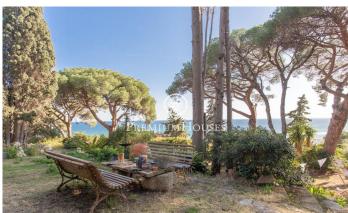

## Caldes d'Estrac / Maresme/Barcelona Costa Norte

We present you this beautiful house, whose stone and wood structure makes it a unique piece, with a magnificent location and enjoying spectacular sea views. The Swiss Pavilion House, originally erected as a prominent part of the 1929 Barcelona International Exhibition, has witnessed a journey through time and circumstance, from its move from the Catalan capital to its current location in Caldes d'Estrac. Nestled in the idyllic setting of the Turó de Caldes and with a privileged view of the Mediterranean Sea, this singlefamily residence blends harmoniously with the rugged terrain that surrounds it. Its unique design, where wood predominates both in the floors and in the enclosures, adds an unmistakable charm. A stone wall embraces the property, giving it an aura of intimacy and shelter. With multiple entrances, including a side entrance which is kept closed, the house is distributed over ground and first floors. The main façade, facing west and towards the San Vicente road, stands out for its wooden main entrance, framed by a semicircular arch. A stone staircase invites you to enter the interior, where the first flat houses a balcony-viewpoint that blends masterfully with the gabled roof, offering a space to enjoy the surrounding views. The windows, with their rectangular f...