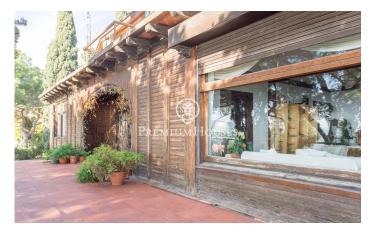

## Caldes d'Estrac / Maresme/Barcelona Costa Norte

We present you this beautiful house, whose stone and wood structure makes it a unique piece, with a magnificent location and enjoying spectacular sea views. The Swiss Pavilion House, originally erected as a prominent part of the 1929 Barcelona International Exhibition, has witnessed a journey through time and circumstance, from its move from the Catalan capital to its current location in Caldes d'Estrac. Nestled in the idyllic setting of the Turó de Caldes and with a privileged view of the Mediterranean Sea, this singlefamily residence blends harmoniously with the rugged terrain that surrounds it. Its unique design, where wood predominates both in the floors and in the enclosures, adds an unmistakable charm. A stone wall embraces the property, giving it an aura of intimacy and shelter. With multiple entrances, including a side entrance which is kept closed, the house is distributed over ground and first floors. The main façade, facing west and towards the San Vicente road, stands out for its wooden main entrance, framed by a semicircular arch. A stone staircase invites you to enter the interior, where the first flat houses a balcony-viewpoint that blends masterfully with the gabled roof, offering a space to enjoy the surrounding views. The windows, with their rectangular f...