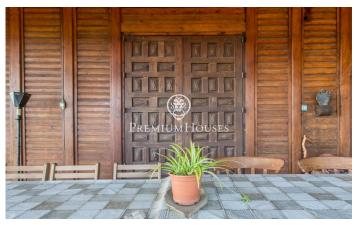

## Caldes d'Estrac / Maresme/Barcelona Costa Norte

We present you this beautiful house, whose stone and wood structure makes it a unique piece, with a magnificent location and enjoying spectacular sea views. The Swiss Pavilion House, originally erected as a prominent part of the 1929 Barcelona International Exhibition, has witnessed a journey through time and circumstance, from its move from the Catalan capital to its current location in Caldes d'Estrac. Nestled in the idyllic setting of the Turó de Caldes and with a privileged view of the Mediterranean Sea, this singlefamily residence blends harmoniously with the rugged terrain that surrounds it. Its unique design, where wood predominates both in the floors and in the enclosures, adds an unmistakable charm. A stone wall embraces the property, giving it an aura of intimacy and shelter. With multiple entrances, including a side entrance which is kept closed, the house is distributed over ground and first floors. The main façade, facing west and towards the San Vicente road, stands out for its wooden main entrance, framed by a semicircular arch. A stone staircase invites you to enter the interior, where the first flat houses a balcony-viewpoint that blends masterfully with the gabled roof, offering a space to enjoy the surrounding views. The windows, with their rectangular f...