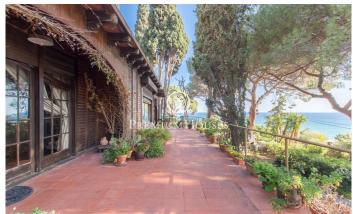

## Caldes d'Estrac / Maresme/Barcelona Costa Norte

We present you this beautiful house, whose stone and wood structure makes it a unique piece, with a magnificent location and enjoying spectacular sea views. The Swiss Pavilion House, originally erected as a prominent part of the 1929 Barcelona International Exhibition, has witnessed a journey through time and circumstance, from its move from the Catalan capital to its current location in Caldes d'Estrac. Nestled in the idyllic setting of the Turó de Caldes and with a privileged view of the Mediterranean Sea, this singlefamily residence blends harmoniously with the rugged terrain that surrounds it. Its unique design, where wood predominates both in the floors and in the enclosures, adds an unmistakable charm. A stone wall embraces the property, giving it an aura of intimacy and shelter. With multiple entrances, including a side entrance which is kept closed, the house is distributed over ground and first floors. The main façade, facing west and towards the San Vicente road, stands out for its wooden main entrance, framed by a semicircular arch. A stone staircase invites you to enter the interior, where the first flat houses a balcony-viewpoint that blends masterfully with the gabled roof, offering a space to enjoy the surrounding views. The windows, with their rectangular f...