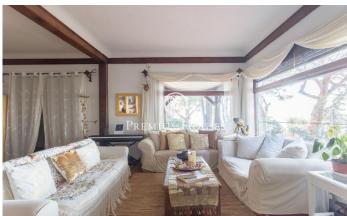

## Caldes d'Estrac / Maresme/Barcelona Costa Norte

We present you this beautiful house, whose stone and wood structure makes it a unique piece, with a magnificent location and enjoying spectacular sea views. The Swiss Pavilion House, originally erected as a prominent part of the 1929 Barcelona International Exhibition, has witnessed a journey through time and circumstance, from its move from the Catalan capital to its current location in Caldes d'Estrac. Nestled in the idyllic setting of the Turó de Caldes and with a privileged view of the Mediterranean Sea, this singlefamily residence blends harmoniously with the rugged terrain that surrounds it. Its unique design, where wood predominates both in the floors and in the enclosures, adds an unmistakable charm. A stone wall embraces the property, giving it an aura of intimacy and shelter. With multiple entrances, including a side entrance which is kept closed, the house is distributed over ground and first floors. The main façade, facing west and towards the San Vicente road, stands out for its wooden main entrance, framed by a semicircular arch. A stone staircase invites you to enter the interior, where the first flat houses a balcony-viewpoint that blends masterfully with the gabled roof, offering a space to enjoy the surrounding views. The windows, with their rectangular f...