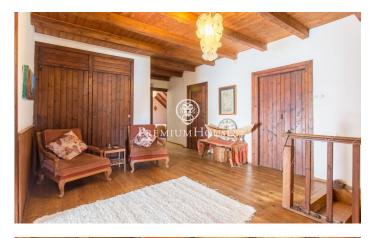

## Caldes d'Estrac / Maresme/Barcelona Costa Norte

We present you this beautiful house, whose stone and wood structure makes it a unique piece, with a magnificent location and enjoying spectacular sea views. The Swiss Pavilion House, originally erected as a prominent part of the 1929 Barcelona International Exhibition, has witnessed a journey through time and circumstance, from its move from the Catalan capital to its current location in Caldes d'Estrac. Nestled in the idyllic setting of the Turó de Caldes and with a privileged view of the Mediterranean Sea, this singlefamily residence blends harmoniously with the rugged terrain that surrounds it. Its unique design, where wood predominates both in the floors and in the enclosures, adds an unmistakable charm. A stone wall embraces the property, giving it an aura of intimacy and shelter. With multiple entrances, including a side entrance which is kept closed, the house is distributed over ground and first floors. The main façade, facing west and towards the San Vicente road, stands out for its wooden main entrance, framed by a semicircular arch. A stone staircase invites you to enter the interior, where the first flat houses a balcony-viewpoint that blends masterfully with the gabled roof, offering a space to enjoy the surrounding views. The windows, with their rectangular f...