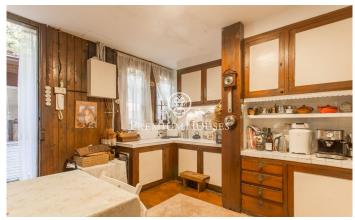

## Caldes d'Estrac / Maresme/Barcelona Costa Norte

We present you this beautiful house, whose stone and wood structure makes it a unique piece, with a magnificent location and enjoying spectacular sea views. The Swiss Pavilion House, originally erected as a prominent part of the 1929 Barcelona International Exhibition, has witnessed a journey through time and circumstance, from its move from the Catalan capital to its current location in Caldes d'Estrac. Nestled in the idyllic setting of the Turó de Caldes and with a privileged view of the Mediterranean Sea, this singlefamily residence blends harmoniously with the rugged terrain that surrounds it. Its unique design, where wood predominates both in the floors and in the enclosures, adds an unmistakable charm. A stone wall embraces the property, giving it an aura of intimacy and shelter. With multiple entrances, including a side entrance which is kept closed, the house is distributed over ground and first floors. The main façade, facing west and towards the San Vicente road, stands out for its wooden main entrance, framed by a semicircular arch. A stone staircase invites you to enter the interior, where the first flat houses a balcony-viewpoint that blends masterfully with the gabled roof, offering a space to enjoy the surrounding views. The windows, with their rectangular f...