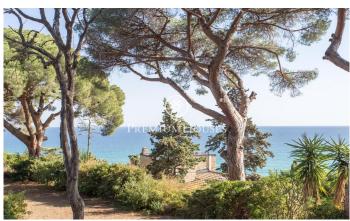

## Caldes d'Estrac / Maresme/Barcelona Costa Norte

We present you this beautiful house, whose stone and wood structure makes it a unique piece, with a magnificent location and enjoying spectacular sea views. The Swiss Pavilion House, originally erected as a prominent part of the 1929 Barcelona International Exhibition, has witnessed a journey through time and circumstance, from its move from the Catalan capital to its current location in Caldes d'Estrac. Nestled in the idyllic setting of the Turó de Caldes and with a privileged view of the Mediterranean Sea, this singlefamily residence blends harmoniously with the rugged terrain that surrounds it. Its unique design, where wood predominates both in the floors and in the enclosures, adds an unmistakable charm. A stone wall embraces the property, giving it an aura of intimacy and shelter. With multiple entrances, including a side entrance which is kept closed, the house is distributed over ground and first floors. The main façade, facing west and towards the San Vicente road, stands out for its wooden main entrance, framed by a semicircular arch. A stone staircase invites you to enter the interior, where the first flat houses a balcony-viewpoint that blends masterfully with the gabled roof, offering a space to enjoy the surrounding views. The windows, with their rectangular f...