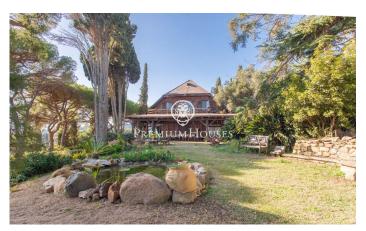

## Caldes d'Estrac / Maresme/Barcelona Costa Norte

We present you this beautiful house, whose stone and wood structure makes it a unique piece, with a magnificent location and enjoying spectacular sea views. The Swiss Pavilion House, originally erected as a prominent part of the 1929 Barcelona International Exhibition, has witnessed a journey through time and circumstance, from its move from the Catalan capital to its current location in Caldes d'Estrac. Nestled in the idyllic setting of the Turó de Caldes and with a privileged view of the Mediterranean Sea, this singlefamily residence blends harmoniously with the rugged terrain that surrounds it. Its unique design, where wood predominates both in the floors and in the enclosures, adds an unmistakable charm. A stone wall embraces the property, giving it an aura of intimacy and shelter. With multiple entrances, including a side entrance which is kept closed, the house is distributed over ground and first floors. The main façade, facing west and towards the San Vicente road, stands out for its wooden main entrance, framed by a semicircular arch. A stone staircase invites you to enter the interior, where the first flat houses a balcony-viewpoint that blends masterfully with the gabled roof, offering a space to enjoy the surrounding views. The windows, with their rectangular f...