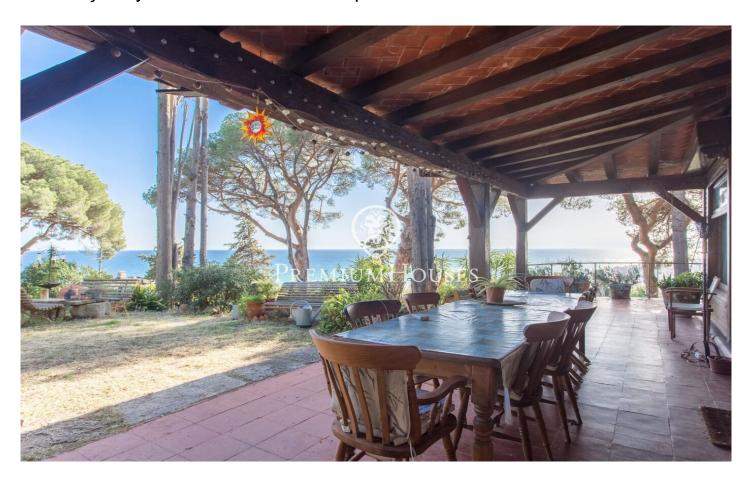

## Caldes d'Estrac / Maresme/Barcelona Costa Norte

We present you this beautiful house, whose stone and wood structure makes it a unique piece, with a magnificent location and enjoying spectacular sea views. The Swiss Pavilion House, originally erected as a prominent part of the 1929 Barcelona International Exhibition, has witnessed a journey through time and circumstance, from its move from the Catalan capital to its current location in Caldes d'Estrac. Nestled in the idyllic setting of the Turó de Caldes and with a privileged view of the Mediterranean Sea, this singlefamily residence blends harmoniously with the rugged terrain that surrounds it. Its unique design, where wood predominates both in the floors and in the enclosures, adds an unmistakable charm. A stone wall embraces the property, giving it an aura of intimacy and shelter. With multiple entrances, including a side entrance which is kept closed, the house is distributed over ground and first floors. The main façade, facing west and towards the San Vicente road, stands out for its wooden main entrance, framed by a semicircular arch. A stone staircase invites you to enter the interior, where the first flat houses a balcony-viewpoint that blends masterfully with the gabled roof, offering a space to enjoy the surrounding views. The windows, with their rectangular f...