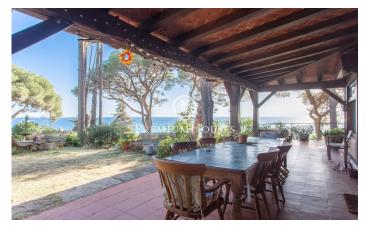

## Caldes d'Estrac / Maresme/Barcelona Costa Norte

We present you this beautiful house, whose stone and wood structure makes it a unique piece, with a magnificent location and enjoying spectacular sea views. The Swiss Pavilion House, originally erected as a prominent part of the 1929 Barcelona International Exhibition, has witnessed a journey through time and circumstance, from its move from the Catalan capital to its current location in Caldes d'Estrac. Nestled in the idyllic setting of the Turó de Caldes and with a privileged view of the Mediterranean Sea, this singlefamily residence blends harmoniously with the rugged terrain that surrounds it. Its unique design, where wood predominates both in the floors and in the enclosures, adds an unmistakable charm. A stone wall embraces the property, giving it an aura of intimacy and shelter. With multiple entrances, including a side entrance which is kept closed, the house is distributed over ground and first floors. The main façade, facing west and towards the San Vicente road, stands out for its wooden main entrance, framed by a semicircular arch. A stone staircase invites you to enter the interior, where the first flat houses a balcony-viewpoint that blends masterfully with the gabled roof, offering a space to enjoy the surrounding views. The windows, with their rectangular f...