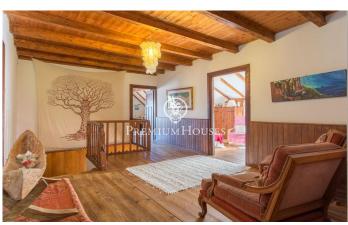

## Caldes d'Estrac / Maresme/Barcelona Costa Norte

We present you this beautiful house, whose stone and wood structure makes it a unique piece, with a magnificent location and enjoying spectacular sea views. The Swiss Pavilion House, originally erected as a prominent part of the 1929 Barcelona International Exhibition, has witnessed a journey through time and circumstance, from its move from the Catalan capital to its current location in Caldes d'Estrac. Nestled in the idyllic setting of the Turó de Caldes and with a privileged view of the Mediterranean Sea, this singlefamily residence blends harmoniously with the rugged terrain that surrounds it. Its unique design, where wood predominates both in the floors and in the enclosures, adds an unmistakable charm. A stone wall embraces the property, giving it an aura of intimacy and shelter. With multiple entrances, including a side entrance which is kept closed, the house is distributed over ground and first floors. The main façade, facing west and towards the San Vicente road, stands out for its wooden main entrance, framed by a semicircular arch. A stone staircase invites you to enter the interior, where the first flat houses a balcony-viewpoint that blends masterfully with the gabled roof, offering a space to enjoy the surrounding views. The windows, with their rectangular f...