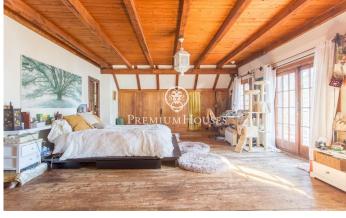

## Caldes d'Estrac / Maresme/Barcelona Costa Norte

We present you this beautiful house, whose stone and wood structure makes it a unique piece, with a magnificent location and enjoying spectacular sea views. The Swiss Pavilion House, originally erected as a prominent part of the 1929 Barcelona International Exhibition, has witnessed a journey through time and circumstance, from its move from the Catalan capital to its current location in Caldes d'Estrac. Nestled in the idyllic setting of the Turó de Caldes and with a privileged view of the Mediterranean Sea, this singlefamily residence blends harmoniously with the rugged terrain that surrounds it. Its unique design, where wood predominates both in the floors and in the enclosures, adds an unmistakable charm. A stone wall embraces the property, giving it an aura of intimacy and shelter. With multiple entrances, including a side entrance which is kept closed, the house is distributed over ground and first floors. The main façade, facing west and towards the San Vicente road, stands out for its wooden main entrance, framed by a semicircular arch. A stone staircase invites you to enter the interior, where the first flat houses a balcony-viewpoint that blends masterfully with the gabled roof, offering a space to enjoy the surrounding views. The windows, with their rectangular f...