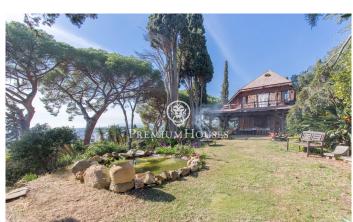

## Caldes d'Estrac / Maresme/Barcelona Costa Norte

We present you this beautiful house, whose stone and wood structure makes it a unique piece, with a magnificent location and enjoying spectacular sea views. The Swiss Pavilion House, originally erected as a prominent part of the 1929 Barcelona International Exhibition, has witnessed a journey through time and circumstance, from its move from the Catalan capital to its current location in Caldes d'Estrac. Nestled in the idyllic setting of the Turó de Caldes and with a privileged view of the Mediterranean Sea, this singlefamily residence blends harmoniously with the rugged terrain that surrounds it. Its unique design, where wood predominates both in the floors and in the enclosures, adds an unmistakable charm. A stone wall embraces the property, giving it an aura of intimacy and shelter. With multiple entrances, including a side entrance which is kept closed, the house is distributed over ground and first floors. The main façade, facing west and towards the San Vicente road, stands out for its wooden main entrance, framed by a semicircular arch. A stone staircase invites you to enter the interior, where the first flat houses a balcony-viewpoint that blends masterfully with the gabled roof, offering a space to enjoy the surrounding views. The windows, with their rectangular f...