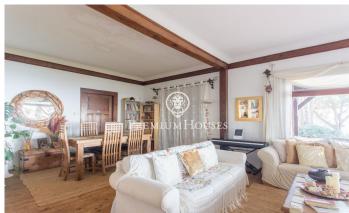

## Caldes d'Estrac / Maresme/Barcelona Costa Norte

We present you this beautiful house, whose stone and wood structure makes it a unique piece, with a magnificent location and enjoying spectacular sea views. The Swiss Pavilion House, originally erected as a prominent part of the 1929 Barcelona International Exhibition, has witnessed a journey through time and circumstance, from its move from the Catalan capital to its current location in Caldes d'Estrac. Nestled in the idyllic setting of the Turó de Caldes and with a privileged view of the Mediterranean Sea, this singlefamily residence blends harmoniously with the rugged terrain that surrounds it. Its unique design, where wood predominates both in the floors and in the enclosures, adds an unmistakable charm. A stone wall embraces the property, giving it an aura of intimacy and shelter. With multiple entrances, including a side entrance which is kept closed, the house is distributed over ground and first floors. The main façade, facing west and towards the San Vicente road, stands out for its wooden main entrance, framed by a semicircular arch. A stone staircase invites you to enter the interior, where the first flat houses a balcony-viewpoint that blends masterfully with the gabled roof, offering a space to enjoy the surrounding views. The windows, with their rectangular f...