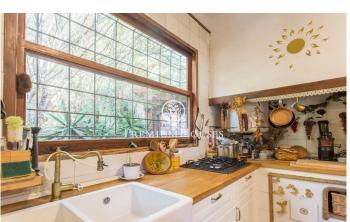

## Caldes d'Estrac / Maresme/Barcelona Costa Norte

We present you this beautiful house, whose stone and wood structure makes it a unique piece, with a magnificent location and enjoying spectacular sea views. The Swiss Pavilion House, originally erected as a prominent part of the 1929 Barcelona International Exhibition, has witnessed a journey through time and circumstance, from its move from the Catalan capital to its current location in Caldes d'Estrac. Nestled in the idyllic setting of the Turó de Caldes and with a privileged view of the Mediterranean Sea, this singlefamily residence blends harmoniously with the rugged terrain that surrounds it. Its unique design, where wood predominates both in the floors and in the enclosures, adds an unmistakable charm. A stone wall embraces the property, giving it an aura of intimacy and shelter. With multiple entrances, including a side entrance which is kept closed, the house is distributed over ground and first floors. The main façade, facing west and towards the San Vicente road, stands out for its wooden main entrance, framed by a semicircular arch. A stone staircase invites you to enter the interior, where the first flat houses a balcony-viewpoint that blends masterfully with the gabled roof, offering a space to enjoy the surrounding views. The windows, with their rectangular f...