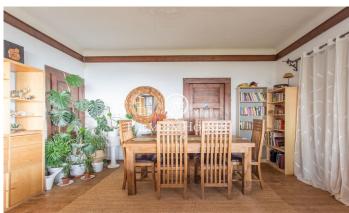

## Caldes d'Estrac / Maresme/Barcelona Costa Norte

We present you this beautiful house, whose stone and wood structure makes it a unique piece, with a magnificent location and enjoying spectacular sea views. The Swiss Pavilion House, originally erected as a prominent part of the 1929 Barcelona International Exhibition, has witnessed a journey through time and circumstance, from its move from the Catalan capital to its current location in Caldes d'Estrac. Nestled in the idyllic setting of the Turó de Caldes and with a privileged view of the Mediterranean Sea, this singlefamily residence blends harmoniously with the rugged terrain that surrounds it. Its unique design, where wood predominates both in the floors and in the enclosures, adds an unmistakable charm. A stone wall embraces the property, giving it an aura of intimacy and shelter. With multiple entrances, including a side entrance which is kept closed, the house is distributed over ground and first floors. The main façade, facing west and towards the San Vicente road, stands out for its wooden main entrance, framed by a semicircular arch. A stone staircase invites you to enter the interior, where the first flat houses a balcony-viewpoint that blends masterfully with the gabled roof, offering a space to enjoy the surrounding views. The windows, with their rectangular f...