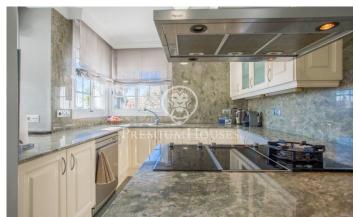

## Caldes d'Estrac / Maresme/Barcelona Costa Norte

Detached house in an unbeatable and quiet area of Caldes d'Estrac, two minutes from the beach, schools and all the services; very well communicated next to the motorway exit. Located only 40Km away from Barcelona city centre. It is a house distributed in three floors. Entering the house we find a living-dining room of 27 m2 with fireplace and large windows with views to the garden. Exit to the porch, kitchen with barbecue inside and with space to eat. It has direct access to the swimming pool area and to the porch with outdoor dining room and barbecue. On the same floor there is a suite with bathroom with shower. The upper floor has 1 suite with dressing room and bathroom with shower and terrace with sea and mountain views. Two double bedrooms with built-in wardrobes and 1 bathroom with hydromassage bathtub. On the lower floor we find the garage with capacity for two cars, large storage room, machine room and 1 multipurpose room. The house is in perfect condition, has tiled floors, marble staircase and wrought iron railing, central heating, air conditioning in master suite and 2 bedrooms, large windows with double insulation, central vacuum, motorized blinds and perimeter alarm. The property has 635m2 of garden with a 30m2 saline hydrolysis swimming pool.