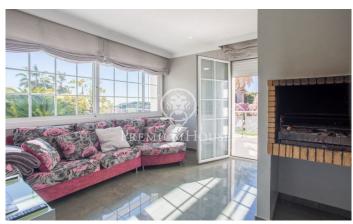

## Caldes d'Estrac / Maresme/Barcelona Costa Norte

Detached house in an unbeatable and quiet area of Caldes d'Estrac, two minutes from the beach, schools and all the services; very well communicated next to the motorway exit. Located only 40Km away from Barcelona city centre. It is a house distributed in three floors. Entering the house we find a living-dining room of 27 m2 with fireplace and large windows with views to the garden. Exit to the porch, kitchen with barbecue inside and with space to eat. It has direct access to the swimming pool area and to the porch with outdoor dining room and barbecue. On the same floor there is a suite with bathroom with shower. The upper floor has 1 suite with dressing room and bathroom with shower and terrace with sea and mountain views. Two double bedrooms with built-in wardrobes and 1 bathroom with hydromassage bathtub. On the lower floor we find the garage with capacity for two cars, large storage room, machine room and 1 multipurpose room. The house is in perfect condition, has tiled floors, marble staircase and wrought iron railing, central heating, air conditioning in master suite and 2 bedrooms, large windows with double insulation, central vacuum, motorized blinds and perimeter alarm. The property has 635m2 of garden with a 30m2 saline hydrolysis swimming pool.