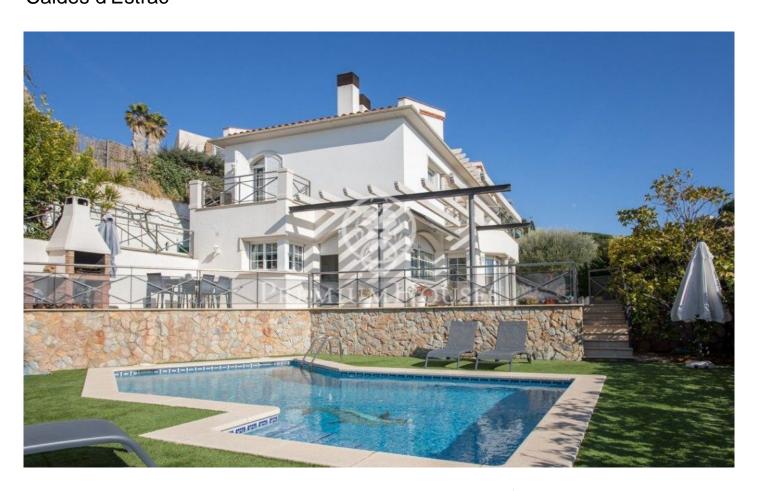

## Caldes d'Estrac / Maresme/Barcelona Costa Norte

Detached house in an unbeatable and quiet area of Caldes d'Estrac, two minutes from the beach, schools and all the services; very well communicated next to the motorway exit. Located only 40Km away from Barcelona city centre. It is a house distributed in three floors. Entering the house we find a living-dining room of 27 m2 with fireplace and large windows with views to the garden. Exit to the porch, kitchen with barbecue inside and with space to eat. It has direct access to the swimming pool area and to the porch with outdoor dining room and barbecue. On the same floor there is a suite with bathroom with shower. The upper floor has 1 suite with dressing room and bathroom with shower and terrace with sea and mountain views. Two double bedrooms with built-in wardrobes and 1 bathroom with hydromassage bathtub. On the lower floor we find the garage with capacity for two cars, large storage room, machine room and 1 multipurpose room. The house is in perfect condition, has tiled floors, marble staircase and wrought iron railing, central heating, air conditioning in master suite and 2 bedrooms, large windows with double insulation, central vacuum, motorized blinds and perimeter alarm. The property has 635m2 of garden with a 30m2 saline hydrolysis swimming pool.