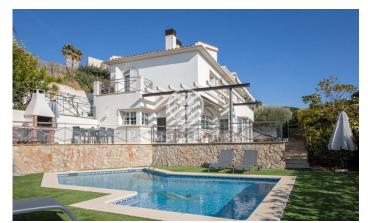

## Caldes d'Estrac / Maresme/Barcelona Costa Norte

Detached house in an unbeatable and quiet area of Caldes d'Estrac, two minutes from the beach, schools and all the services; very well communicated next to the motorway exit. Located only 40Km away from Barcelona city centre. It is a house distributed in three floors. Entering the house we find a living-dining room of 27 m2 with fireplace and large windows with views to the garden. Exit to the porch, kitchen with barbecue inside and with space to eat. It has direct access to the swimming pool area and to the porch with outdoor dining room and barbecue. On the same floor there is a suite with bathroom with shower. The upper floor has 1 suite with dressing room and bathroom with shower and terrace with sea and mountain views. Two double bedrooms with built-in wardrobes and 1 bathroom with hydromassage bathtub. On the lower floor we find the garage with capacity for two cars, large storage room, machine room and 1 multipurpose room. The house is in perfect condition, has tiled floors, marble staircase and wrought iron railing, central heating, air conditioning in master suite and 2 bedrooms, large windows with double insulation, central vacuum, motorized blinds and perimeter alarm. The property has 635m2 of garden with a 30m2 saline hydrolysis swimming pool.