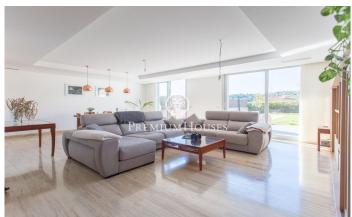

## Cabrils / Maresme/Barcelona Costa Norte

This magnificent house in the prestigious area of Can Valls in Cabrils redefines the meaning of elegance and comfort. With 471 square meters built on a plot of 687 square meters, this property is an architectural masterpiece that offers luxury in every detail. Exquisite distribution: First floor: spacious living dining room with large windows and electric awnings, open plan kitchen and dining room with exit to a patio with barbecue area, one double bedroom, toilet and elevator. Floor 1: Four double bedrooms, three bathrooms (two en suite), all with a modern and spacious design. Floor -1: Laundry and machine room, multipurpose room, full bathroom, double bedroom, and a garage with capacity for 3 cars. Quality and Style: Fully equipped kitchen, stoneware and parquet floors, wood interior carpentry, and aluminum exterior carpentry with double glazing (climalit) create a modern and sophisticated aesthetic. Elevator for convenience and accessibility. Dream Exterior Area: Patio with barbecue area to enjoy outdoor meals. Saltwater pool for relaxing moments under the sun. Garden surrounding the property, creating a private oasis. Extras and Amenities: Central air conditioning, central heating and parquet floors for year-round comfort. Private gym to keep you in shape without leaving home...