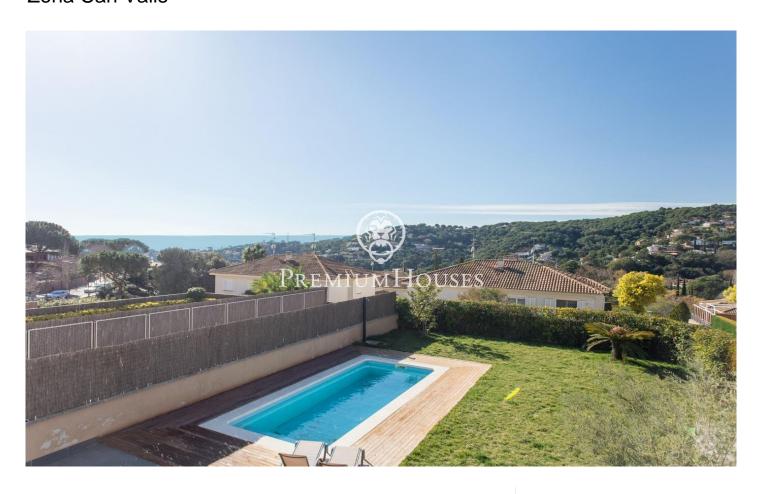

## Cabrils / Maresme/Barcelona Costa Norte

This magnificent house in the prestigious area of Can Valls in Cabrils redefines the meaning of elegance and comfort. With 471 square meters built on a plot of 687 square meters, this property is an architectural masterpiece that offers luxury in every detail. Exquisite distribution: First floor: spacious living dining room with large windows and electric awnings, open plan kitchen and dining room with exit to a patio with barbecue area, one double bedroom, toilet and elevator. Floor 1: Four double bedrooms, three bathrooms (two en suite), all with a modern and spacious design. Floor -1: Laundry and machine room, multipurpose room, full bathroom, double bedroom, and a garage with capacity for 3 cars. Quality and Style: Fully equipped kitchen, stoneware and parquet floors, wood interior carpentry, and aluminum exterior carpentry with double glazing (climalit) create a modern and sophisticated aesthetic. Elevator for convenience and accessibility. Dream Exterior Area: Patio with barbecue area to enjoy outdoor meals. Saltwater pool for relaxing moments under the sun. Garden surrounding the property, creating a private oasis. Extras and Amenities: Central air conditioning, central heating and parquet floors for year-round comfort. Private gym to keep you in shape without leaving home...

## €820,000

471 m<sup>2</sup>
6 Bedrooms
4 Bathrooms
687 m<sup>2</sup> plot
Pool
A/C
Heating
Mountain views
Lift
Security
Gym
Parking
Built in closets