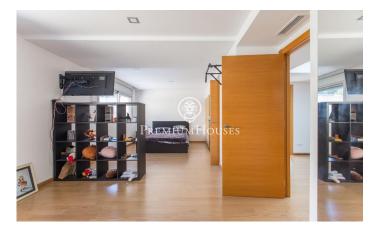

## Cabrils / Maresme/Barcelona Costa Norte

This magnificent house in the prestigious area of Can Valls in Cabrils redefines the meaning of elegance and comfort. With 471 square meters built on a plot of 687 square meters, this property is an architectural masterpiece that offers luxury in every detail. Exquisite distribution: First floor: spacious living dining room with large windows and electric awnings, open plan kitchen and dining room with exit to a patio with barbecue area, one double bedroom, toilet and elevator. Floor 1: Four double bedrooms, three bathrooms (two en suite), all with a modern and spacious design. Floor -1: Laundry and machine room, multipurpose room, full bathroom, double bedroom, and a garage with capacity for 3 cars. Quality and Style: Fully equipped kitchen, stoneware and parquet floors, wood interior carpentry, and aluminum exterior carpentry with double glazing (climalit) create a modern and sophisticated aesthetic. Elevator for convenience and accessibility. Dream Exterior Area: Patio with barbecue area to enjoy outdoor meals. Saltwater pool for relaxing moments under the sun. Garden surrounding the property, creating a private oasis. Extras and Amenities: Central air conditioning, central heating and parquet floors for year-round comfort. Private gym to keep you in shape without leaving home...