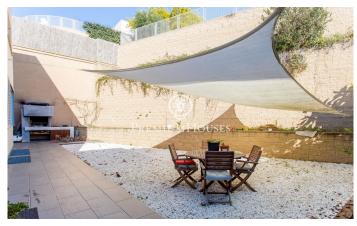

## Cabrils / Maresme/Barcelona Costa Norte

This magnificent house in the prestigious area of Can Valls in Cabrils redefines the meaning of elegance and comfort. With 471 square meters built on a plot of 687 square meters, this property is an architectural masterpiece that offers luxury in every detail. Exquisite distribution: First floor: spacious living dining room with large windows and electric awnings, open plan kitchen and dining room with exit to a patio with barbecue area, one double bedroom, toilet and elevator. Floor 1: Four double bedrooms, three bathrooms (two en suite), all with a modern and spacious design. Floor -1: Laundry and machine room, multipurpose room, full bathroom, double bedroom, and a garage with capacity for 3 cars. Quality and Style: Fully equipped kitchen, stoneware and parquet floors, wood interior carpentry, and aluminum exterior carpentry with double glazing (climalit) create a modern and sophisticated aesthetic. Elevator for convenience and accessibility. Dream Exterior Area: Patio with barbecue area to enjoy outdoor meals. Saltwater pool for relaxing moments under the sun. Garden surrounding the property, creating a private oasis. Extras and Amenities: Central air conditioning, central heating and parquet floors for year-round comfort. Private gym to keep you in shape without leaving home...