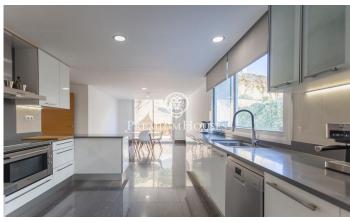

## Cabrils / Maresme/Barcelona Costa Norte

This magnificent house in the prestigious area of Can Valls in Cabrils redefines the meaning of elegance and comfort. With 471 square meters built on a plot of 687 square meters, this property is an architectural masterpiece that offers luxury in every detail. Exquisite distribution: First floor: spacious living dining room with large windows and electric awnings, open plan kitchen and dining room with exit to a patio with barbecue area, one double bedroom, toilet and elevator. Floor 1: Four double bedrooms, three bathrooms (two en suite), all with a modern and spacious design. Floor -1: Laundry and machine room, multipurpose room, full bathroom, double bedroom, and a garage with capacity for 3 cars. Quality and Style: Fully equipped kitchen, stoneware and parquet floors, wood interior carpentry, and aluminum exterior carpentry with double glazing (climalit) create a modern and sophisticated aesthetic. Elevator for convenience and accessibility. Dream Exterior Area: Patio with barbecue area to enjoy outdoor meals. Saltwater pool for relaxing moments under the sun. Garden surrounding the property, creating a private oasis. Extras and Amenities: Central air conditioning, central heating and parquet floors for year-round comfort. Private gym to keep you in shape without leaving home...