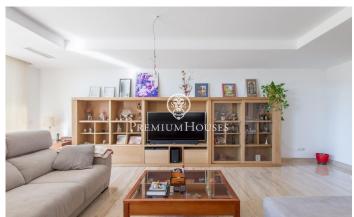

## Cabrils / Maresme/Barcelona Costa Norte

This magnificent house in the prestigious area of Can Valls in Cabrils redefines the meaning of elegance and comfort. With 471 square meters built on a plot of 687 square meters, this property is an architectural masterpiece that offers luxury in every detail. Exquisite distribution: First floor: spacious living dining room with large windows and electric awnings, open plan kitchen and dining room with exit to a patio with barbecue area, one double bedroom, toilet and elevator. Floor 1: Four double bedrooms, three bathrooms (two en suite), all with a modern and spacious design. Floor -1: Laundry and machine room, multipurpose room, full bathroom, double bedroom, and a garage with capacity for 3 cars. Quality and Style: Fully equipped kitchen, stoneware and parquet floors, wood interior carpentry, and aluminum exterior carpentry with double glazing (climalit) create a modern and sophisticated aesthetic. Elevator for convenience and accessibility. Dream Exterior Area: Patio with barbecue area to enjoy outdoor meals. Saltwater pool for relaxing moments under the sun. Garden surrounding the property, creating a private oasis. Extras and Amenities: Central air conditioning, central heating and parquet floors for year-round comfort. Private gym to keep you in shape without leaving home...