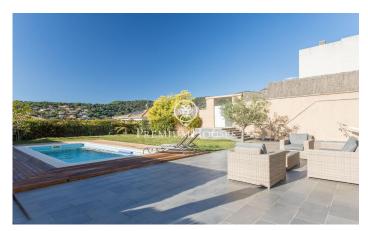

## Cabrils / Maresme/Barcelona Costa Norte

This magnificent house in the prestigious area of Can Valls in Cabrils redefines the meaning of elegance and comfort. With 471 square meters built on a plot of 687 square meters, this property is an architectural masterpiece that offers luxury in every detail. Exquisite distribution: First floor: spacious living dining room with large windows and electric awnings, open plan kitchen and dining room with exit to a patio with barbecue area, one double bedroom, toilet and elevator. Floor 1: Four double bedrooms, three bathrooms (two en suite), all with a modern and spacious design. Floor -1: Laundry and machine room, multipurpose room, full bathroom, double bedroom, and a garage with capacity for 3 cars. Quality and Style: Fully equipped kitchen, stoneware and parquet floors, wood interior carpentry, and aluminum exterior carpentry with double glazing (climalit) create a modern and sophisticated aesthetic. Elevator for convenience and accessibility. Dream Exterior Area: Patio with barbecue area to enjoy outdoor meals. Saltwater pool for relaxing moments under the sun. Garden surrounding the property, creating a private oasis. Extras and Amenities: Central air conditioning, central heating and parquet floors for year-round comfort. Private gym to keep you in shape without leaving home...

## €820,000

471 m<sup>2</sup>
6 Bedrooms
4 Bathrooms
687 m<sup>2</sup> plot
Pool
A/C
Heating
Mountain views
Lift
Security
Gym
Parking
Built in closets