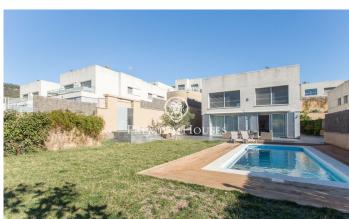

## Cabrils / Maresme/Barcelona Costa Norte

This magnificent house in the prestigious area of Can Valls in Cabrils redefines the meaning of elegance and comfort. With 471 square meters built on a plot of 687 square meters, this property is an architectural masterpiece that offers luxury in every detail. Exquisite distribution: First floor: spacious living dining room with large windows and electric awnings, open plan kitchen and dining room with exit to a patio with barbecue area, one double bedroom, toilet and elevator. Floor 1: Four double bedrooms, three bathrooms (two en suite), all with a modern and spacious design. Floor -1: Laundry and machine room, multipurpose room, full bathroom, double bedroom, and a garage with capacity for 3 cars. Quality and Style: Fully equipped kitchen, stoneware and parquet floors, wood interior carpentry, and aluminum exterior carpentry with double glazing (climalit) create a modern and sophisticated aesthetic. Elevator for convenience and accessibility. Dream Exterior Area: Patio with barbecue area to enjoy outdoor meals. Saltwater pool for relaxing moments under the sun. Garden surrounding the property, creating a private oasis. Extras and Amenities: Central air conditioning, central heating and parquet floors for year-round comfort. Private gym to keep you in shape without leaving home...

## €820,000

471 m<sup>2</sup>
6 Bedrooms
4 Bathrooms
687 m<sup>2</sup> plot
Pool
A/C
Heating
Mountain views
Lift
Security
Gym
Parking
Built in closets