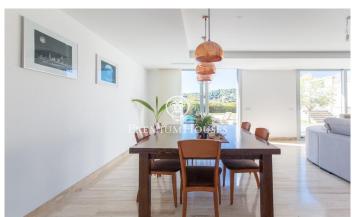

## Cabrils / Maresme/Barcelona Costa Norte

This magnificent house in the prestigious area of Can Valls in Cabrils redefines the meaning of elegance and comfort. With 471 square meters built on a plot of 687 square meters, this property is an architectural masterpiece that offers luxury in every detail. Exquisite distribution: First floor: spacious living dining room with large windows and electric awnings, open plan kitchen and dining room with exit to a patio with barbecue area, one double bedroom, toilet and elevator. Floor 1: Four double bedrooms, three bathrooms (two en suite), all with a modern and spacious design. Floor -1: Laundry and machine room, multipurpose room, full bathroom, double bedroom, and a garage with capacity for 3 cars. Quality and Style: Fully equipped kitchen, stoneware and parquet floors, wood interior carpentry, and aluminum exterior carpentry with double glazing (climalit) create a modern and sophisticated aesthetic. Elevator for convenience and accessibility. Dream Exterior Area: Patio with barbecue area to enjoy outdoor meals. Saltwater pool for relaxing moments under the sun. Garden surrounding the property, creating a private oasis. Extras and Amenities: Central air conditioning, central heating and parquet floors for year-round comfort. Private gym to keep you in shape without leaving home...