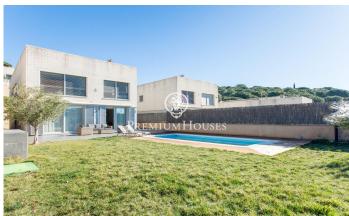

## Cabrils / Maresme/Barcelona Costa Norte

This magnificent house in the prestigious area of Can Valls in Cabrils redefines the meaning of elegance and comfort. With 471 square meters built on a plot of 687 square meters, this property is an architectural masterpiece that offers luxury in every detail. Exquisite distribution: First floor: spacious living dining room with large windows and electric awnings, open plan kitchen and dining room with exit to a patio with barbecue area, one double bedroom, toilet and elevator. Floor 1: Four double bedrooms, three bathrooms (two en suite), all with a modern and spacious design. Floor -1: Laundry and machine room, multipurpose room, full bathroom, double bedroom, and a garage with capacity for 3 cars. Quality and Style: Fully equipped kitchen, stoneware and parquet floors, wood interior carpentry, and aluminum exterior carpentry with double glazing (climalit) create a modern and sophisticated aesthetic. Elevator for convenience and accessibility. Dream Exterior Area: Patio with barbecue area to enjoy outdoor meals. Saltwater pool for relaxing moments under the sun. Garden surrounding the property, creating a private oasis. Extras and Amenities: Central air conditioning, central heating and parquet floors for year-round comfort. Private gym to keep you in shape without leaving home...

## €820,000

471 m<sup>2</sup>
6 Bedrooms
4 Bathrooms
687 m<sup>2</sup> plot
Pool
A/C
Heating
Mountain views
Lift
Security
Gym
Parking
Built in closets