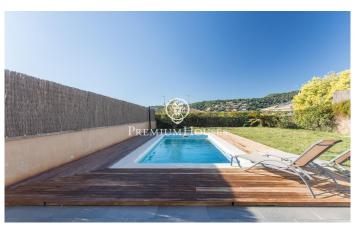

## Cabrils / Maresme/Barcelona Costa Norte

This magnificent house in the prestigious area of Can Valls in Cabrils redefines the meaning of elegance and comfort. With 471 square meters built on a plot of 687 square meters, this property is an architectural masterpiece that offers luxury in every detail. Exquisite distribution: First floor: spacious living dining room with large windows and electric awnings, open plan kitchen and dining room with exit to a patio with barbecue area, one double bedroom, toilet and elevator. Floor 1: Four double bedrooms, three bathrooms (two en suite), all with a modern and spacious design. Floor -1: Laundry and machine room, multipurpose room, full bathroom, double bedroom, and a garage with capacity for 3 cars. Quality and Style: Fully equipped kitchen, stoneware and parquet floors, wood interior carpentry, and aluminum exterior carpentry with double glazing (climalit) create a modern and sophisticated aesthetic. Elevator for convenience and accessibility. Dream Exterior Area: Patio with barbecue area to enjoy outdoor meals. Saltwater pool for relaxing moments under the sun. Garden surrounding the property, creating a private oasis. Extras and Amenities: Central air conditioning, central heating and parquet floors for year-round comfort. Private gym to keep you in shape without leaving home...

## €820,000

471 m<sup>2</sup>
6 Bedrooms
4 Bathrooms
687 m<sup>2</sup> plot
Pool
A/C
Heating
Mountain views
Lift
Security
Gym
Parking
Built in closets