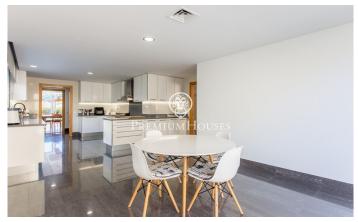

## Cabrils / Maresme/Barcelona Costa Norte

This magnificent house in the prestigious area of Can Valls in Cabrils redefines the meaning of elegance and comfort. With 471 square meters built on a plot of 687 square meters, this property is an architectural masterpiece that offers luxury in every detail. Exquisite distribution: First floor: spacious living dining room with large windows and electric awnings, open plan kitchen and dining room with exit to a patio with barbecue area, one double bedroom, toilet and elevator. Floor 1: Four double bedrooms, three bathrooms (two en suite), all with a modern and spacious design. Floor -1: Laundry and machine room, multipurpose room, full bathroom, double bedroom, and a garage with capacity for 3 cars. Quality and Style: Fully equipped kitchen, stoneware and parquet floors, wood interior carpentry, and aluminum exterior carpentry with double glazing (climalit) create a modern and sophisticated aesthetic. Elevator for convenience and accessibility. Dream Exterior Area: Patio with barbecue area to enjoy outdoor meals. Saltwater pool for relaxing moments under the sun. Garden surrounding the property, creating a private oasis. Extras and Amenities: Central air conditioning, central heating and parquet floors for year-round comfort. Private gym to keep you in shape without leaving home...