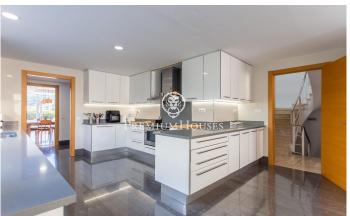

## Cabrils / Maresme/Barcelona Costa Norte

This magnificent house in the prestigious area of Can Valls in Cabrils redefines the meaning of elegance and comfort. With 471 square meters built on a plot of 687 square meters, this property is an architectural masterpiece that offers luxury in every detail. Exquisite distribution: First floor: spacious living dining room with large windows and electric awnings, open plan kitchen and dining room with exit to a patio with barbecue area, one double bedroom, toilet and elevator. Floor 1: Four double bedrooms, three bathrooms (two en suite), all with a modern and spacious design. Floor -1: Laundry and machine room, multipurpose room, full bathroom, double bedroom, and a garage with capacity for 3 cars. Quality and Style: Fully equipped kitchen, stoneware and parquet floors, wood interior carpentry, and aluminum exterior carpentry with double glazing (climalit) create a modern and sophisticated aesthetic. Elevator for convenience and accessibility. Dream Exterior Area: Patio with barbecue area to enjoy outdoor meals. Saltwater pool for relaxing moments under the sun. Garden surrounding the property, creating a private oasis. Extras and Amenities: Central air conditioning, central heating and parquet floors for year-round comfort. Private gym to keep you in shape without leaving home...