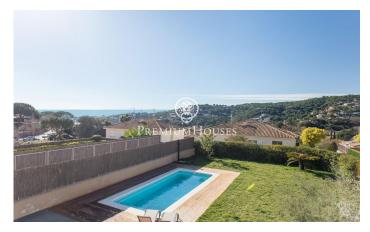

## Cabrils / Maresme/Barcelona Costa Norte

This magnificent house in the prestigious area of Can Valls in Cabrils redefines the meaning of elegance and comfort. With 471 square meters built on a plot of 687 square meters, this property is an architectural masterpiece that offers luxury in every detail. Exquisite distribution: First floor: spacious living dining room with large windows and electric awnings, open plan kitchen and dining room with exit to a patio with barbecue area, one double bedroom, toilet and elevator. Floor 1: Four double bedrooms, three bathrooms (two en suite), all with a modern and spacious design. Floor -1: Laundry and machine room, multipurpose room, full bathroom, double bedroom, and a garage with capacity for 3 cars. Quality and Style: Fully equipped kitchen, stoneware and parquet floors, wood interior carpentry, and aluminum exterior carpentry with double glazing (climalit) create a modern and sophisticated aesthetic. Elevator for convenience and accessibility. Dream Exterior Area: Patio with barbecue area to enjoy outdoor meals. Saltwater pool for relaxing moments under the sun. Garden surrounding the property, creating a private oasis. Extras and Amenities: Central air conditioning, central heating and parquet floors for year-round comfort. Private gym to keep you in shape without leaving home...

## €820,000

471 m<sup>2</sup>
6 Bedrooms
4 Bathrooms
687 m<sup>2</sup> plot
Pool
A/C
Heating
Mountain views
Lift
Security
Gym
Parking
Built in closets