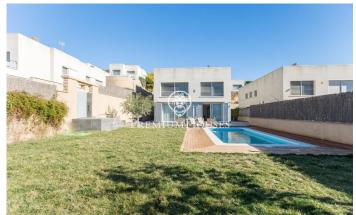

## Cabrils / Maresme/Barcelona Costa Norte

This magnificent house in the prestigious area of Can Valls in Cabrils redefines the meaning of elegance and comfort. With 471 square meters built on a plot of 687 square meters, this property is an architectural masterpiece that offers luxury in every detail. Exquisite distribution: First floor: spacious living dining room with large windows and electric awnings, open plan kitchen and dining room with exit to a patio with barbecue area, one double bedroom, toilet and elevator. Floor 1: Four double bedrooms, three bathrooms (two en suite), all with a modern and spacious design. Floor -1: Laundry and machine room, multipurpose room, full bathroom, double bedroom, and a garage with capacity for 3 cars. Quality and Style: Fully equipped kitchen, stoneware and parquet floors, wood interior carpentry, and aluminum exterior carpentry with double glazing (climalit) create a modern and sophisticated aesthetic. Elevator for convenience and accessibility. Dream Exterior Area: Patio with barbecue area to enjoy outdoor meals. Saltwater pool for relaxing moments under the sun. Garden surrounding the property, creating a private oasis. Extras and Amenities: Central air conditioning, central heating and parquet floors for year-round comfort. Private gym to keep you in shape without leaving home...

## €820,000

471 m<sup>2</sup>
6 Bedrooms
4 Bathrooms
687 m<sup>2</sup> plot
Pool
A/C
Heating
Mountain views
Lift
Security
Gym
Parking
Built in closets