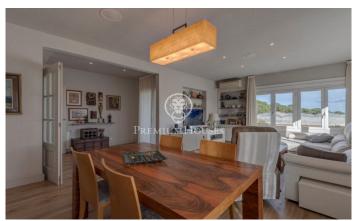

## Cabrils / Maresme/Barcelona Costa Norte

In a residential area, surrounded by trees is this house, completely renovated, adapting different spaces for different purposes. It enjoys excellent views of the sea. Exclusive house in Cabrils of 544m2 completely renovated 4 years ago and with fabulous views of the sea, distributed on two floors with a spa, 2 independent kitchens, 2 large living rooms with fireplace, a courtesy toilet, 3 bathrooms, 6 bedrooms, cellar and dressing room. The two floors are connected by internal stairs, but have their own access from the outside so they can be used as independent homes. The exterior has a 922m2 garden area, 8 x 4 meter pool and built-in barbecue with porch, 46 m2 garage. Spacious open-plan room of 74m2 with storage room, independent totally exterior and very bright game room. Natural water well used for automatic irrigation, swimming pool, hot tub ... The house has air conditioning and centralized heating with Natural Gas with independent thermostat for both floors. In addition, due to its location, apart from the views of the sea and the mountains, you can enjoy exceptional privacy. The house is located in Cabrils, 20 minutes by car from Barcelona and 8 minutes from the Renfe Vilassar de Mar station, as well as the beach. A 5 minute walk is the prestigious Cabrils Tennis...

## €795,000

534 m<sup>2</sup>
7 Bedrooms
4 Bathrooms
922 m<sup>2</sup> plot
Pool
A/C
Heating
Sea views
Phone
Fireplace
Parking
Balcony
Built in closets