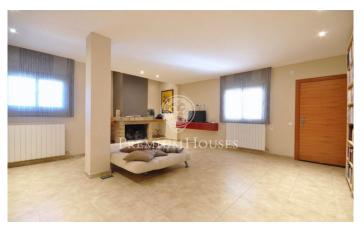

## Cabrils / Maresme/Barcelona Costa Norte

In a residential area, surrounded by trees is this house, completely renovated, adapting different spaces for different purposes. It enjoys excellent views of the sea. Exclusive house in Cabrils of 544m2 completely renovated 4 years ago and with fabulous views of the sea, distributed on two floors with a spa, 2 independent kitchens, 2 large living rooms with fireplace, a courtesy toilet, 3 bathrooms, 6 bedrooms, cellar and dressing room. The two floors are connected by internal stairs, but have their own access from the outside so they can be used as independent homes. The exterior has a 922m2 garden area, 8 x 4 meter pool and built-in barbecue with porch, 46 m2 garage. Spacious open-plan room of 74m2 with storage room, independent totally exterior and very bright game room. Natural water well used for automatic irrigation, swimming pool, hot tub ... The house has air conditioning and centralized heating with Natural Gas with independent thermostat for both floors. In addition, due to its location, apart from the views of the sea and the mountains, you can enjoy exceptional privacy. The house is located in Cabrils, 20 minutes by car from Barcelona and 8 minutes from the Renfe Vilassar de Mar station, as well as the beach. A 5 minute walk is the prestigious Cabrils Tennis...