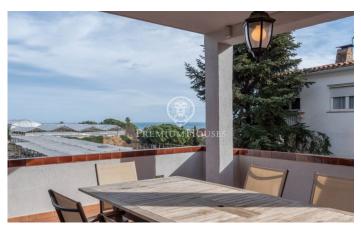

## Cabrils / Maresme/Barcelona Costa Norte

In a residential area, surrounded by trees is this house, completely renovated, adapting different spaces for different purposes. It enjoys excellent views of the sea. Exclusive house in Cabrils of 544m2 completely renovated 4 years ago and with fabulous views of the sea, distributed on two floors with a spa, 2 independent kitchens, 2 large living rooms with fireplace, a courtesy toilet, 3 bathrooms, 6 bedrooms, cellar and dressing room. The two floors are connected by internal stairs, but have their own access from the outside so they can be used as independent homes. The exterior has a 922m2 garden area, 8 x 4 meter pool and built-in barbecue with porch, 46 m2 garage. Spacious open-plan room of 74m2 with storage room, independent totally exterior and very bright game room. Natural water well used for automatic irrigation, swimming pool, hot tub ... The house has air conditioning and centralized heating with Natural Gas with independent thermostat for both floors. In addition, due to its location, apart from the views of the sea and the mountains, you can enjoy exceptional privacy. The house is located in Cabrils, 20 minutes by car from Barcelona and 8 minutes from the Renfe Vilassar de Mar station, as well as the beach. A 5 minute walk is the prestigious Cabrils Tennis...

## €795,000

534 m<sup>2</sup>
7 Bedrooms
4 Bathrooms
922 m<sup>2</sup> plot
Pool
A/C
Heating
Sea views
Phone
Fireplace
Parking
Balcony
Built in closets