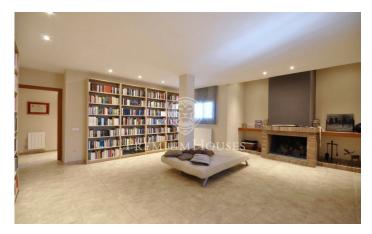

## Cabrils / Maresme/Barcelona Costa Norte

In a residential area, surrounded by trees is this house, completely renovated, adapting different spaces for different purposes. It enjoys excellent views of the sea. Exclusive house in Cabrils of 544m2 completely renovated 4 years ago and with fabulous views of the sea, distributed on two floors with a spa, 2 independent kitchens, 2 large living rooms with fireplace, a courtesy toilet, 3 bathrooms, 6 bedrooms, cellar and dressing room. The two floors are connected by internal stairs, but have their own access from the outside so they can be used as independent homes. The exterior has a 922m2 garden area, 8 x 4 meter pool and built-in barbecue with porch, 46 m2 garage. Spacious open-plan room of 74m2 with storage room, independent totally exterior and very bright game room. Natural water well used for automatic irrigation, swimming pool, hot tub ... The house has air conditioning and centralized heating with Natural Gas with independent thermostat for both floors. In addition, due to its location, apart from the views of the sea and the mountains, you can enjoy exceptional privacy. The house is located in Cabrils, 20 minutes by car from Barcelona and 8 minutes from the Renfe Vilassar de Mar station, as well as the beach. A 5 minute walk is the prestigious Cabrils Tennis...