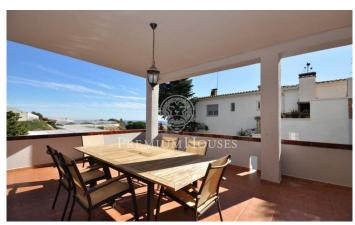

## Cabrils / Maresme/Barcelona Costa Norte

In a residential area, surrounded by trees is this house, completely renovated, adapting different spaces for different purposes. It enjoys excellent views of the sea. Exclusive house in Cabrils of 544m2 completely renovated 4 years ago and with fabulous views of the sea, distributed on two floors with a spa, 2 independent kitchens, 2 large living rooms with fireplace, a courtesy toilet, 3 bathrooms, 6 bedrooms, cellar and dressing room. The two floors are connected by internal stairs, but have their own access from the outside so they can be used as independent homes. The exterior has a 922m2 garden area, 8 x 4 meter pool and built-in barbecue with porch, 46 m2 garage. Spacious open-plan room of 74m2 with storage room, independent totally exterior and very bright game room. Natural water well used for automatic irrigation, swimming pool, hot tub ... The house has air conditioning and centralized heating with Natural Gas with independent thermostat for both floors. In addition, due to its location, apart from the views of the sea and the mountains, you can enjoy exceptional privacy. The house is located in Cabrils, 20 minutes by car from Barcelona and 8 minutes from the Renfe Vilassar de Mar station, as well as the beach. A 5 minute walk is the prestigious Cabrils Tennis...

## €795,000

534 m<sup>2</sup>
7 Bedrooms
4 Bathrooms
922 m<sup>2</sup> plot
Pool
A/C
Heating
Sea views
Phone
Fireplace
Parking
Balcony
Built in closets