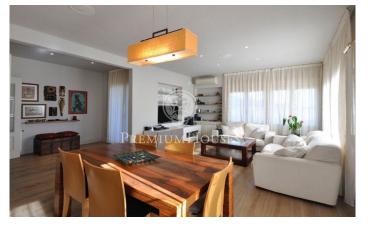

## Cabrils / Maresme/Barcelona Costa Norte

In a residential area, surrounded by trees is this house, completely renovated, adapting different spaces for different purposes. It enjoys excellent views of the sea. Exclusive house in Cabrils of 544m2 completely renovated 4 years ago and with fabulous views of the sea, distributed on two floors with a spa, 2 independent kitchens, 2 large living rooms with fireplace, a courtesy toilet, 3 bathrooms, 6 bedrooms, cellar and dressing room. The two floors are connected by internal stairs, but have their own access from the outside so they can be used as independent homes. The exterior has a 922m2 garden area, 8 x 4 meter pool and built-in barbecue with porch, 46 m2 garage. Spacious open-plan room of 74m2 with storage room, independent totally exterior and very bright game room. Natural water well used for automatic irrigation, swimming pool, hot tub ... The house has air conditioning and centralized heating with Natural Gas with independent thermostat for both floors. In addition, due to its location, apart from the views of the sea and the mountains, you can enjoy exceptional privacy. The house is located in Cabrils, 20 minutes by car from Barcelona and 8 minutes from the Renfe Vilassar de Mar station, as well as the beach. A 5 minute walk is the prestigious Cabrils Tennis...