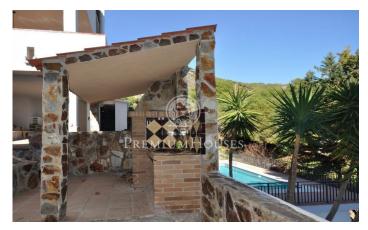

## Cabrils / Maresme/Barcelona Costa Norte

In a residential area, surrounded by trees is this house, completely renovated, adapting different spaces for different purposes. It enjoys excellent views of the sea. Exclusive house in Cabrils of 544m2 completely renovated 4 years ago and with fabulous views of the sea, distributed on two floors with a spa, 2 independent kitchens, 2 large living rooms with fireplace, a courtesy toilet, 3 bathrooms, 6 bedrooms, cellar and dressing room. The two floors are connected by internal stairs, but have their own access from the outside so they can be used as independent homes. The exterior has a 922m2 garden area, 8 x 4 meter pool and built-in barbecue with porch, 46 m2 garage. Spacious open-plan room of 74m2 with storage room, independent totally exterior and very bright game room. Natural water well used for automatic irrigation, swimming pool, hot tub ... The house has air conditioning and centralized heating with Natural Gas with independent thermostat for both floors. In addition, due to its location, apart from the views of the sea and the mountains, you can enjoy exceptional privacy. The house is located in Cabrils, 20 minutes by car from Barcelona and 8 minutes from the Renfe Vilassar de Mar station, as well as the beach. A 5 minute walk is the prestigious Cabrils Tennis...

## €795,000

534 m<sup>2</sup>
7 Bedrooms
4 Bathrooms
922 m<sup>2</sup> plot
Pool
A/C
Heating
Sea views
Phone
Fireplace
Parking
Balcony
Built in closets