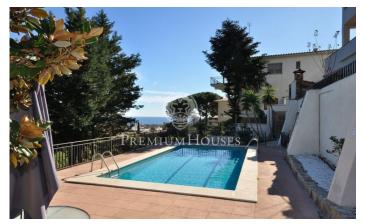

## Cabrils / Maresme/Barcelona Costa Norte

In a residential area, surrounded by trees is this house, completely renovated, adapting different spaces for different purposes. It enjoys excellent views of the sea. Exclusive house in Cabrils of 544m2 completely renovated 4 years ago and with fabulous views of the sea, distributed on two floors with a spa, 2 independent kitchens, 2 large living rooms with fireplace, a courtesy toilet, 3 bathrooms, 6 bedrooms, cellar and dressing room. The two floors are connected by internal stairs, but have their own access from the outside so they can be used as independent homes. The exterior has a 922m2 garden area, 8 x 4 meter pool and built-in barbecue with porch, 46 m2 garage. Spacious open-plan room of 74m2 with storage room, independent totally exterior and very bright game room. Natural water well used for automatic irrigation, swimming pool, hot tub ... The house has air conditioning and centralized heating with Natural Gas with independent thermostat for both floors. In addition, due to its location, apart from the views of the sea and the mountains, you can enjoy exceptional privacy. The house is located in Cabrils, 20 minutes by car from Barcelona and 8 minutes from the Renfe Vilassar de Mar station, as well as the beach. A 5 minute walk is the prestigious Cabrils Tennis...

## €795,000

534 m<sup>2</sup>
7 Bedrooms
4 Bathrooms
922 m<sup>2</sup> plot
Pool
A/C
Heating
Sea views
Phone
Fireplace
Parking
Balcony
Built in closets