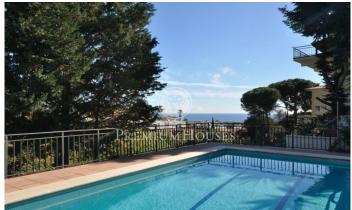

## Cabrils / Maresme/Barcelona Costa Norte

In a residential area, surrounded by trees is this house, completely renovated, adapting different spaces for different purposes. It enjoys excellent views of the sea. Exclusive house in Cabrils of 544m2 completely renovated 4 years ago and with fabulous views of the sea, distributed on two floors with a spa, 2 independent kitchens, 2 large living rooms with fireplace, a courtesy toilet, 3 bathrooms, 6 bedrooms, cellar and dressing room. The two floors are connected by internal stairs, but have their own access from the outside so they can be used as independent homes. The exterior has a 922m2 garden area, 8 x 4 meter pool and built-in barbecue with porch, 46 m2 garage. Spacious open-plan room of 74m2 with storage room, independent totally exterior and very bright game room. Natural water well used for automatic irrigation, swimming pool, hot tub ... The house has air conditioning and centralized heating with Natural Gas with independent thermostat for both floors. In addition, due to its location, apart from the views of the sea and the mountains, you can enjoy exceptional privacy. The house is located in Cabrils, 20 minutes by car from Barcelona and 8 minutes from the Renfe Vilassar de Mar station, as well as the beach. A 5 minute walk is the prestigious Cabrils Tennis...

## €795,000

534 m<sup>2</sup>
7 Bedrooms
4 Bathrooms
922 m<sup>2</sup> plot
Pool
A/C
Heating
Sea views
Phone
Fireplace
Parking
Balcony
Built in closets