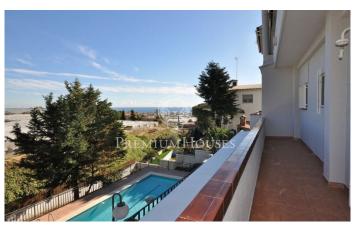

## Cabrils / Maresme/Barcelona Costa Norte

In a residential area, surrounded by trees is this house, completely renovated, adapting different spaces for different purposes. It enjoys excellent views of the sea. Exclusive house in Cabrils of 544m2 completely renovated 4 years ago and with fabulous views of the sea, distributed on two floors with a spa, 2 independent kitchens, 2 large living rooms with fireplace, a courtesy toilet, 3 bathrooms, 6 bedrooms, cellar and dressing room. The two floors are connected by internal stairs, but have their own access from the outside so they can be used as independent homes. The exterior has a 922m2 garden area, 8 x 4 meter pool and built-in barbecue with porch, 46 m2 garage. Spacious open-plan room of 74m2 with storage room, independent totally exterior and very bright game room. Natural water well used for automatic irrigation, swimming pool, hot tub ... The house has air conditioning and centralized heating with Natural Gas with independent thermostat for both floors. In addition, due to its location, apart from the views of the sea and the mountains, you can enjoy exceptional privacy. The house is located in Cabrils, 20 minutes by car from Barcelona and 8 minutes from the Renfe Vilassar de Mar station, as well as the beach. A 5 minute walk is the prestigious Cabrils Tennis...

## €795,000

534 m<sup>2</sup>
7 Bedrooms
4 Bathrooms
922 m<sup>2</sup> plot
Pool
A/C
Heating
Sea views
Phone
Fireplace
Parking
Balcony
Built in closets