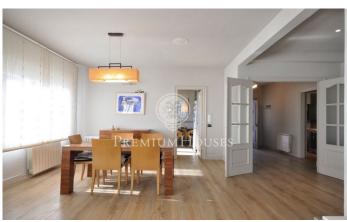

## Cabrils / Maresme/Barcelona Costa Norte

In a residential area, surrounded by trees is this house, completely renovated, adapting different spaces for different purposes. It enjoys excellent views of the sea. Exclusive house in Cabrils of 544m2 completely renovated 4 years ago and with fabulous views of the sea, distributed on two floors with a spa, 2 independent kitchens, 2 large living rooms with fireplace, a courtesy toilet, 3 bathrooms, 6 bedrooms, cellar and dressing room. The two floors are connected by internal stairs, but have their own access from the outside so they can be used as independent homes. The exterior has a 922m2 garden area, 8 x 4 meter pool and built-in barbecue with porch, 46 m2 garage. Spacious open-plan room of 74m2 with storage room, independent totally exterior and very bright game room. Natural water well used for automatic irrigation, swimming pool, hot tub ... The house has air conditioning and centralized heating with Natural Gas with independent thermostat for both floors. In addition, due to its location, apart from the views of the sea and the mountains, you can enjoy exceptional privacy. The house is located in Cabrils, 20 minutes by car from Barcelona and 8 minutes from the Renfe Vilassar de Mar station, as well as the beach. A 5 minute walk is the prestigious Cabrils Tennis...

## €795,000

534 m<sup>2</sup>
7 Bedrooms
4 Bathrooms
922 m<sup>2</sup> plot
Pool
A/C
Heating
Sea views
Phone
Fireplace
Parking
Balcony
Built in closets