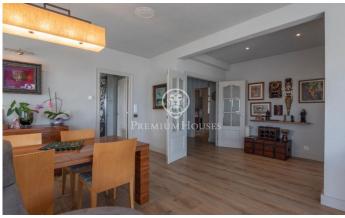

## Cabrils / Maresme/Barcelona Costa Norte

In a residential area, surrounded by trees is this house, completely renovated, adapting different spaces for different purposes. It enjoys excellent views of the sea. Exclusive house in Cabrils of 544m2 completely renovated 4 years ago and with fabulous views of the sea, distributed on two floors with a spa, 2 independent kitchens, 2 large living rooms with fireplace, a courtesy toilet, 3 bathrooms, 6 bedrooms, cellar and dressing room. The two floors are connected by internal stairs, but have their own access from the outside so they can be used as independent homes. The exterior has a 922m2 garden area, 8 x 4 meter pool and built-in barbecue with porch, 46 m2 garage. Spacious open-plan room of 74m2 with storage room, independent totally exterior and very bright game room. Natural water well used for automatic irrigation, swimming pool, hot tub ... The house has air conditioning and centralized heating with Natural Gas with independent thermostat for both floors. In addition, due to its location, apart from the views of the sea and the mountains, you can enjoy exceptional privacy. The house is located in Cabrils, 20 minutes by car from Barcelona and 8 minutes from the Renfe Vilassar de Mar station, as well as the beach. A 5 minute walk is the prestigious Cabrils Tennis...