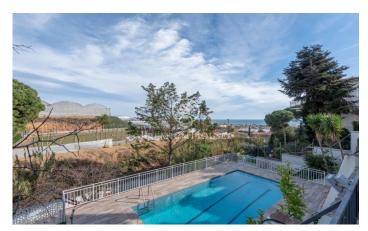

## Cabrils / Maresme/Barcelona Costa Norte

In a residential area, surrounded by trees is this house, completely renovated, adapting different spaces for different purposes. It enjoys excellent views of the sea. Exclusive house in Cabrils of 544m2 completely renovated 4 years ago and with fabulous views of the sea, distributed on two floors with a spa, 2 independent kitchens, 2 large living rooms with fireplace, a courtesy toilet, 3 bathrooms, 6 bedrooms, cellar and dressing room. The two floors are connected by internal stairs, but have their own access from the outside so they can be used as independent homes. The exterior has a 922m2 garden area, 8 x 4 meter pool and built-in barbecue with porch, 46 m2 garage. Spacious open-plan room of 74m2 with storage room, independent totally exterior and very bright game room. Natural water well used for automatic irrigation, swimming pool, hot tub ... The house has air conditioning and centralized heating with Natural Gas with independent thermostat for both floors. In addition, due to its location, apart from the views of the sea and the mountains, you can enjoy exceptional privacy. The house is located in Cabrils, 20 minutes by car from Barcelona and 8 minutes from the Renfe Vilassar de Mar station, as well as the beach. A 5 minute walk is the prestigious Cabrils Tennis...

## €795,000

534 m<sup>2</sup>
7 Bedrooms
4 Bathrooms
922 m<sup>2</sup> plot
Pool
A/C
Heating
Sea views
Phone
Fireplace
Parking
Balcony
Built in closets