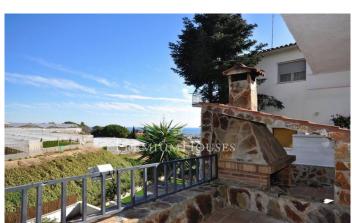

## Cabrils / Maresme/Barcelona Costa Norte

In a residential area, surrounded by trees is this house, completely renovated, adapting different spaces for different purposes. It enjoys excellent views of the sea. Exclusive house in Cabrils of 544m2 completely renovated 4 years ago and with fabulous views of the sea, distributed on two floors with a spa, 2 independent kitchens, 2 large living rooms with fireplace, a courtesy toilet, 3 bathrooms, 6 bedrooms, cellar and dressing room. The two floors are connected by internal stairs, but have their own access from the outside so they can be used as independent homes. The exterior has a 922m2 garden area, 8 x 4 meter pool and built-in barbecue with porch, 46 m2 garage. Spacious open-plan room of 74m2 with storage room, independent totally exterior and very bright game room. Natural water well used for automatic irrigation, swimming pool, hot tub ... The house has air conditioning and centralized heating with Natural Gas with independent thermostat for both floors. In addition, due to its location, apart from the views of the sea and the mountains, you can enjoy exceptional privacy. The house is located in Cabrils, 20 minutes by car from Barcelona and 8 minutes from the Renfe Vilassar de Mar station, as well as the beach. A 5 minute walk is the prestigious Cabrils Tennis...

## €795,000

534 m<sup>2</sup>
7 Bedrooms
4 Bathrooms
922 m<sup>2</sup> plot
Pool
A/C
Heating
Sea views
Phone
Fireplace
Parking
Balcony
Built in closets