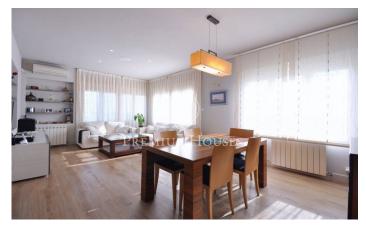

## Cabrils / Maresme/Barcelona Costa Norte

In a residential area, surrounded by trees is this house, completely renovated, adapting different spaces for different purposes. It enjoys excellent views of the sea. Exclusive house in Cabrils of 544m2 completely renovated 4 years ago and with fabulous views of the sea, distributed on two floors with a spa, 2 independent kitchens, 2 large living rooms with fireplace, a courtesy toilet, 3 bathrooms, 6 bedrooms, cellar and dressing room. The two floors are connected by internal stairs, but have their own access from the outside so they can be used as independent homes. The exterior has a 922m2 garden area, 8 x 4 meter pool and built-in barbecue with porch, 46 m2 garage. Spacious open-plan room of 74m2 with storage room, independent totally exterior and very bright game room. Natural water well used for automatic irrigation, swimming pool, hot tub ... The house has air conditioning and centralized heating with Natural Gas with independent thermostat for both floors. In addition, due to its location, apart from the views of the sea and the mountains, you can enjoy exceptional privacy. The house is located in Cabrils, 20 minutes by car from Barcelona and 8 minutes from the Renfe Vilassar de Mar station, as well as the beach. A 5 minute walk is the prestigious Cabrils Tennis...

## €795,000

534 m<sup>2</sup>
7 Bedrooms
4 Bathrooms
922 m<sup>2</sup> plot
Pool
A/C
Heating
Sea views
Phone
Fireplace
Parking
Balcony
Built in closets