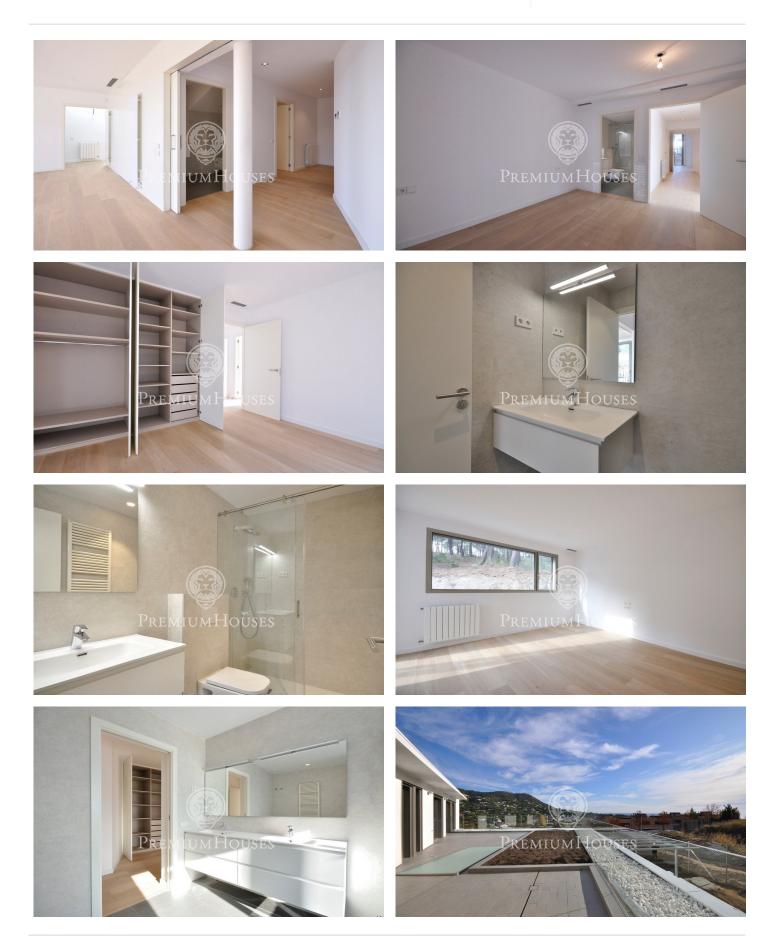

## Cabrils / Barcelona Costa Norte

Dream property with luxury finishes and benefits under construction, in a residential area very close to the town center, schools, public transport and all services. The house is distributed two comfortable floors plus the garage floor, connected by elevator. On the ground floor there is a spacious living room with fireplace with large windows open to the garden and porch and pool area, elegant SANTOS brand fully equipped kitchen, courtesy toilet and a suite room. On the first floor we find the large master suite with fitted wardrobes and a large terrace with spectacular views and another 3 double bedrooms and 2 full bathrooms. On the lower floor there is a large garage for 5 cars with automatic door and completely flat access, the laundry area and a large multipurpose room. In the garden there is a magnificent overflow pool of 3.50 x 9m with saline electrolysis. Other features to highlight: anodized aluminum exterior carpentry with thermal break and laminated glass, armored and anti-lever entry door, motorized blinds, porcelain stoneware in wet areas and kitchen, natural stone interior staircase, oak floating parquet, solar panels, radiator heating, duct air conditioning throughout the house, satellite dish, volumetric alarm, ... The finishes can be adapted to the client's...

## €1,380,000

540 m<sup>2</sup> 5 Bedrooms 5 Bathrooms 1,472 m<sup>2</sup> plot Pool A/C Heating Sea views Parking Lift Fireplace Security

Avda. Maresme, 143 Mataró Tel: +34 93 798 88 99

Avda. Maresme, 143 Mataró Tel: +34 93 798 88 99