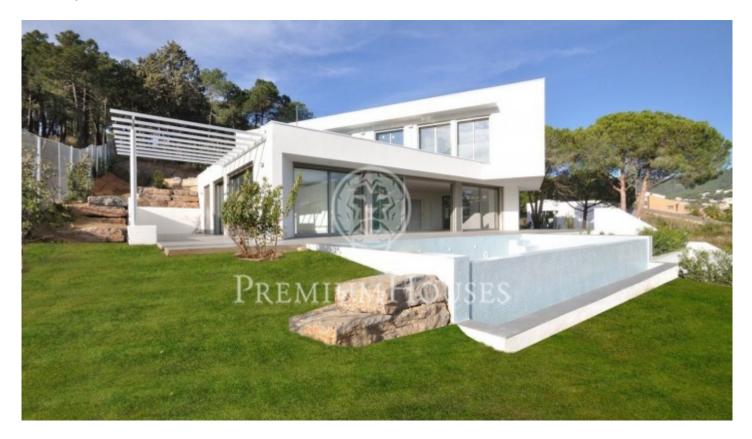

## Luxury home under construction in the center of Cabrils.

Ref: PH100116

## Cabrils / Barcelona Costa Norte

Dream property with luxury finishes and benefits under construction, in a residential area very close to the town center, schools, public transport and all services. The house is distributed two comfortable floors plus the garage floor, connected by elevator. On the ground floor there is a spacious living room with fireplace with large windows open to the garden and porch and pool area, elegant SANTOS brand fully equipped kitchen, courtesy toilet and a suite room. On the first floor we find the large master suite with fitted wardrobes and a large terrace with spectacular views and another 3 double bedrooms and 2 full bathrooms. On the lower floor there is a large garage for 5 cars with automatic door and completely flat access, the laundry area and a large multipurpose room. In the garden there is a magnificent overflow pool of 3.50 x 9m with saline electrolysis. Other features to highlight: anodized aluminum exterior carpentry with thermal break and laminated glass, armored and anti-lever entry door, motorized blinds, porcelain stoneware in wet areas and kitchen, natural stone interior staircase, oak floating parquet, solar panels, radiator heating, duct air conditioning throughout the house, satellite dish, volumetric alarm, ... The finishes can be adapted to the client's...

## €1,380,000

540 m<sup>2</sup> 5 Bedrooms 5 Bathrooms 1,472 m<sup>2</sup> plot Pool A/C Heating Sea views Parking Lift Fireplace Security

Avda. Maresme, 143 Mataró Tel: +34 93 798 88 99

Avda. Maresme, 143 Mataró Tel: +34 93 798 88 99