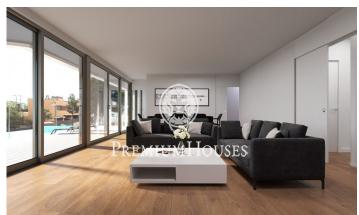

## Cabrils / Barcelona Costa Norte

Dream property with luxury finishes and benefits under construction, in a residential area very close to the town center, schools, public transport and all services. The house is distributed two comfortable floors plus the garage floor, connected by elevator. On the ground floor there is a spacious living room with fireplace with large windows open to the garden and porch and pool area, elegant SANTOS brand fully equipped kitchen, courtesy toilet and a suite room. On the first floor we find the large master suite with fitted wardrobes and a large terrace with spectacular views and another 3 double bedrooms and 2 full bathrooms. On the lower floor there is a large garage for 5 cars with automatic door and completely flat access, the laundry area and a large multipurpose room. In the garden there is a magnificent overflow pool of 3.50 x 9m with saline electrolysis. Other features to highlight: anodized aluminum exterior carpentry with thermal break and laminated glass, armored and anti-lever entry door, motorized blinds, porcelain stoneware in wet areas and kitchen, natural stone interior staircase, oak floating parquet, solar panels, radiator heating, duct air conditioning throughout the house, satellite dish, volumetric alarm, ... The finishes can be adapted to the client's...