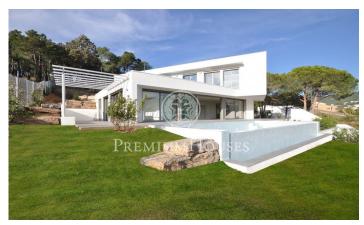

## Luxury home under construction in the center of Cabrils.

Ref: PH100116

## Cabrils / Barcelona Costa Norte

Dream property with luxury finishes and benefits under construction, in a residential area very close to the town center, schools, public transport and all services. The house is distributed two comfortable floors plus the garage floor, connected by elevator. On the ground floor there is a spacious living room with fireplace with large windows open to the garden and porch and pool area, elegant SANTOS brand fully equipped kitchen, courtesy toilet and a suite room. On the first floor we find the large master suite with fitted wardrobes and a large terrace with spectacular views and another 3 double bedrooms and 2 full bathrooms. On the lower floor there is a large garage for 5 cars with automatic door and completely flat access, the laundry area and a large multipurpose room. In the garden there is a magnificent overflow pool of 3.50 x 9m with saline electrolysis. Other features to highlight: anodized aluminum exterior carpentry with thermal break and laminated glass, armored and anti-lever entry door, motorized blinds, porcelain stoneware in wet areas and kitchen, natural stone interior staircase, oak floating parquet, solar panels, radiator heating, duct air conditioning throughout the house, satellite dish, volumetric alarm, ... The finishes can be adapted to the client's...

## €1,380,000

540 m<sup>2</sup> 5 Bedrooms 5 Bathrooms 1,472 m<sup>2</sup> plot Pool A/C Heating Sea views Parking Lift Fireplace Security

Avda. Maresme, 143 Mataró Tel: +34 93 798 88 99

Avda. Maresme, 143 Mataró Tel: +34 93 798 88 99