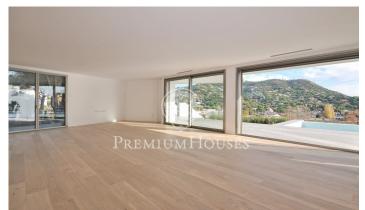

## Cabrils / Barcelona Costa Norte

Dream property with luxury finishes and benefits under construction, in a residential area very close to the town center, schools, public transport and all services. The house is distributed two comfortable floors plus the garage floor, connected by elevator. On the ground floor there is a spacious living room with fireplace with large windows open to the garden and porch and pool area, elegant SANTOS brand fully equipped kitchen, courtesy toilet and a suite room. On the first floor we find the large master suite with fitted wardrobes and a large terrace with spectacular views and another 3 double bedrooms and 2 full bathrooms. On the lower floor there is a large garage for 5 cars with automatic door and completely flat access, the laundry area and a large multipurpose room. In the garden there is a magnificent overflow pool of 3.50 x 9m with saline electrolysis. Other features to highlight: anodized aluminum exterior carpentry with thermal break and laminated glass, armored and anti-lever entry door, motorized blinds, porcelain stoneware in wet areas and kitchen, natural stone interior staircase, oak floating parquet, solar panels, radiator heating, duct air conditioning throughout the house, satellite dish, volumetric alarm, ... The finishes can be adapted to the client's...