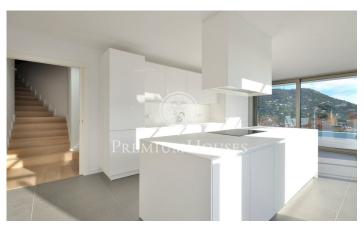

## Cabrils / Barcelona Costa Norte

Dream property with luxury finishes and benefits under construction, in a residential area very close to the town center, schools, public transport and all services. The house is distributed two comfortable floors plus the garage floor, connected by elevator. On the ground floor there is a spacious living room with fireplace with large windows open to the garden and porch and pool area, elegant SANTOS brand fully equipped kitchen, courtesy toilet and a suite room. On the first floor we find the large master suite with fitted wardrobes and a large terrace with spectacular views and another 3 double bedrooms and 2 full bathrooms. On the lower floor there is a large garage for 5 cars with automatic door and completely flat access, the laundry area and a large multipurpose room. In the garden there is a magnificent overflow pool of 3.50 x 9m with saline electrolysis. Other features to highlight: anodized aluminum exterior carpentry with thermal break and laminated glass, armored and anti-lever entry door, motorized blinds, porcelain stoneware in wet areas and kitchen, natural stone interior staircase, oak floating parquet, solar panels, radiator heating, duct air conditioning throughout the house, satellite dish, volumetric alarm, ... The finishes can be adapted to the client's...