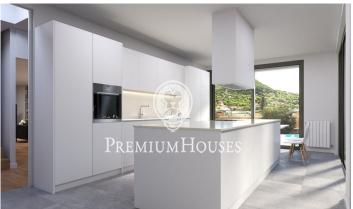

## Cabrils / Barcelona Costa Norte

Dream property with luxury finishes and benefits under construction, in a residential area very close to the town center, schools, public transport and all services. The house is distributed two comfortable floors plus the garage floor, connected by elevator. On the ground floor there is a spacious living room with fireplace with large windows open to the garden and porch and pool area, elegant SANTOS brand fully equipped kitchen, courtesy toilet and a suite room. On the first floor we find the large master suite with fitted wardrobes and a large terrace with spectacular views and another 3 double bedrooms and 2 full bathrooms. On the lower floor there is a large garage for 5 cars with automatic door and completely flat access, the laundry area and a large multipurpose room. In the garden there is a magnificent overflow pool of 3.50 x 9m with saline electrolysis. Other features to highlight: anodized aluminum exterior carpentry with thermal break and laminated glass, armored and anti-lever entry door, motorized blinds, porcelain stoneware in wet areas and kitchen, natural stone interior staircase, oak floating parquet, solar panels, radiator heating, duct air conditioning throughout the house, satellite dish, volumetric alarm, ... The finishes can be adapted to the client's...