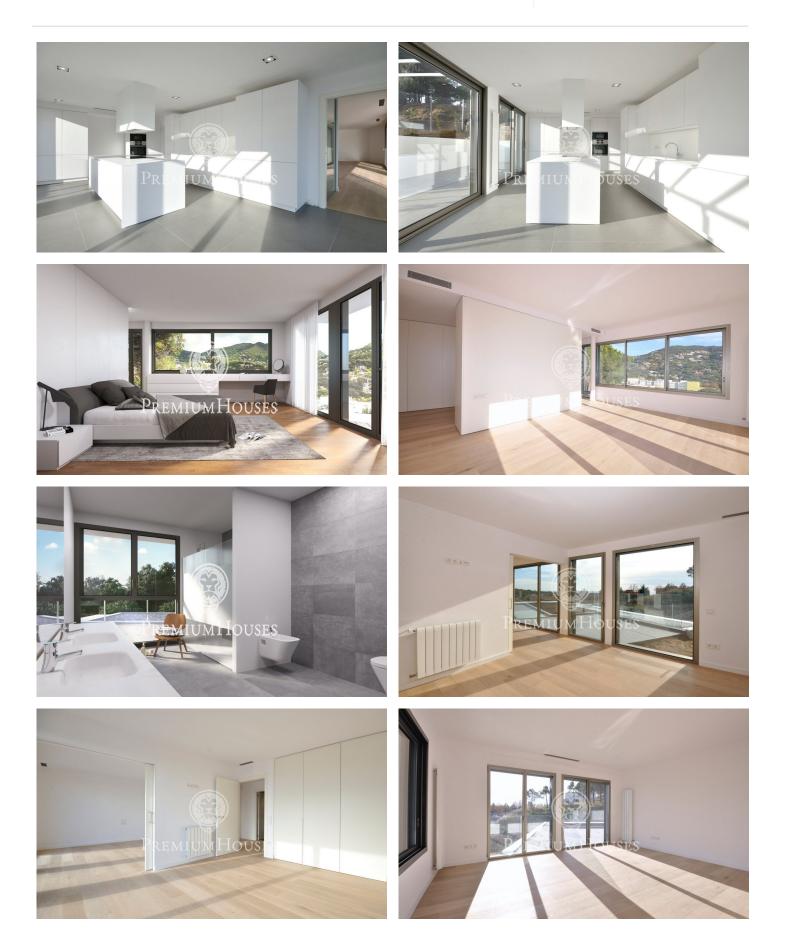

## Cabrils / Barcelona Costa Norte

Dream property with luxury finishes and benefits under construction, in a residential area very close to the town center, schools, public transport and all services. The house is distributed two comfortable floors plus the garage floor, connected by elevator. On the ground floor there is a spacious living room with fireplace with large windows open to the garden and porch and pool area, elegant SANTOS brand fully equipped kitchen, courtesy toilet and a suite room. On the first floor we find the large master suite with fitted wardrobes and a large terrace with spectacular views and another 3 double bedrooms and 2 full bathrooms. On the lower floor there is a large garage for 5 cars with automatic door and completely flat access, the laundry area and a large multipurpose room. In the garden there is a magnificent overflow pool of 3.50 x 9m with saline electrolysis. Other features to highlight: anodized aluminum exterior carpentry with thermal break and laminated glass, armored and anti-lever entry door, motorized blinds, porcelain stoneware in wet areas and kitchen, natural stone interior staircase, oak floating parquet, solar panels, radiator heating, duct air conditioning throughout the house, satellite dish, volumetric alarm, ... The finishes can be adapted to the client's...

## €1,380,000

540 m<sup>2</sup> 5 Bedrooms 5 Bathrooms 1,472 m<sup>2</sup> plot Pool A/C Heating Sea views Parking Lift Fireplace Security

Avda. Maresme, 143 Mataró Tel: +34 93 798 88 99

Avda. Maresme, 143 Mataró Tel: +34 93 798 88 99