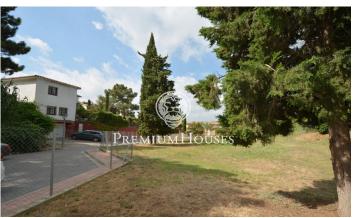

## Cabrils / Barcelona Costa Norte

Two contiguous plots, both facing a street. Very close to the center town. With views of the mountains and from the top of the land, there are also sea views. Urbanized environment, with large trees that give great privacy. The land is fenced around its perimeter. It is ideal to enjoy as a single farm, however, it can be considered as two separate farms, since it supports several buildings. Infrastructures: pavement, public lighting, sanitation, water-light-gas supply, telephone line.

€1,200,000

12,627 m² plot Sea views