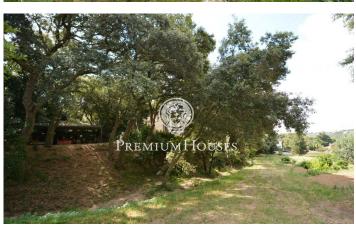

## Cabrils / Barcelona Costa Norte

Two contiguous plots, both facing a street. Very close to the center town. With views of the mountains and from the top of the land, there are also sea views. Urbanized environment, with large trees that give great privacy. The land is fenced around its perimeter. It is ideal to enjoy as a single farm, however, it can be considered as two separate farms, since it supports several buildings. Infrastructures: pavement, public lighting, sanitation, water-light-gas supply, telephone line.

€1,200,000

12,627 m² plot Sea views