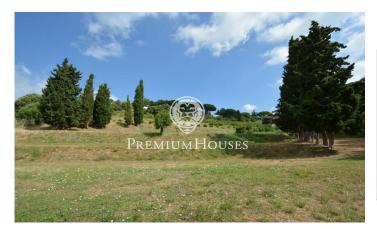

## Cabrils / Barcelona Costa Norte

Two contiguous plots, both facing a street. Very close to the center town. With views of the mountains and from the top of the land, there are also sea views. Urbanized environment, with large trees that give great privacy. The land is fenced around its perimeter. It is ideal to enjoy as a single farm, however, it can be considered as two separate farms, since it supports several buildings. Infrastructures: pavement, public lighting, sanitation, water-light-gas supply, telephone line.

€1,200,000

12,627 m² plot Sea views