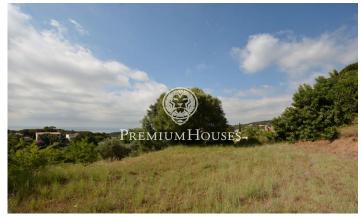

## Cabrils / Barcelona Costa Norte

Two contiguous plots, both facing a street. Very close to the center town. With views of the mountains and from the top of the land, there are also sea views. Urbanized environment, with large trees that give great privacy. The land is fenced around its perimeter. It is ideal to enjoy as a single farm, however, it can be considered as two separate farms, since it supports several buildings. Infrastructures: pavement, public lighting, sanitation, water-light-gas supply, telephone line.

€1,200,000

12,627 m² plot Sea views