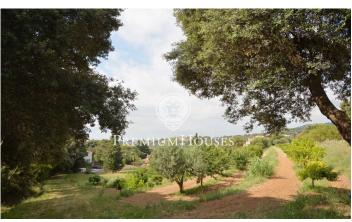

## Cabrils / Barcelona Costa Norte

Two contiguous plots, both facing a street. Very close to the center town. With views of the mountains and from the top of the land, there are also sea views. Urbanized environment, with large trees that give great privacy. The land is fenced around its perimeter. It is ideal to enjoy as a single farm, however, it can be considered as two separate farms, since it supports several buildings. Infrastructures: pavement, public lighting, sanitation, water-light-gas supply, telephone line.

€1,200,000

12,627 m² plot Sea views