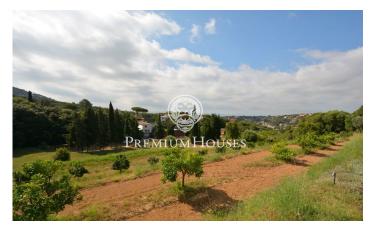

## Cabrils / Barcelona Costa Norte

Two contiguous plots, both facing a street. Very close to the center town. With views of the mountains and from the top of the land, there are also sea views. Urbanized environment, with large trees that give great privacy. The land is fenced around its perimeter. It is ideal to enjoy as a single farm, however, it can be considered as two separate farms, since it supports several buildings. Infrastructures: pavement, public lighting, sanitation, water-light-gas supply, telephone line.

€1,200,000

12,627 m² plot Sea views