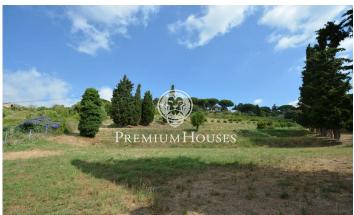

## Cabrils / Barcelona Costa Norte

Two contiguous plots, both facing a street. Very close to the center town. With views of the mountains and from the top of the land, there are also sea views. Urbanized environment, with large trees that give great privacy. The land is fenced around its perimeter. It is ideal to enjoy as a single farm, however, it can be considered as two separate farms, since it supports several buildings. Infrastructures: pavement, public lighting, sanitation, water-light-gas supply, telephone line.

€1,200,000

12,627 m² plot Sea views