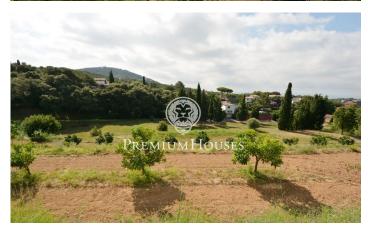

## Cabrils / Barcelona Costa Norte

Two contiguous plots, both facing a street. Very close to the center town. With views of the mountains and from the top of the land, there are also sea views. Urbanized environment, with large trees that give great privacy. The land is fenced around its perimeter. It is ideal to enjoy as a single farm, however, it can be considered as two separate farms, since it supports several buildings. Infrastructures: pavement, public lighting, sanitation, water-light-gas supply, telephone line.

€1,200,000

12,627 m² plot Sea views