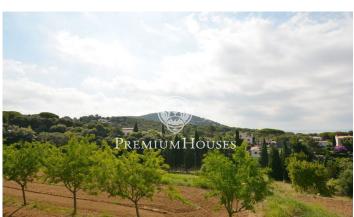

## Cabrils / Barcelona Costa Norte

Two contiguous plots, both facing a street. Very close to the center town. With views of the mountains and from the top of the land, there are also sea views. Urbanized environment, with large trees that give great privacy. The land is fenced around its perimeter. It is ideal to enjoy as a single farm, however, it can be considered as two separate farms, since it supports several buildings. Infrastructures: pavement, public lighting, sanitation, water-light-gas supply, telephone line.

€1,200,000

12,627 m² plot Sea views