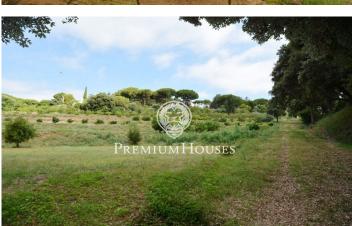

## Cabrils / Barcelona Costa Norte

Two contiguous plots, both facing a street. Very close to the center town. With views of the mountains and from the top of the land, there are also sea views. Urbanized environment, with large trees that give great privacy. The land is fenced around its perimeter. It is ideal to enjoy as a single farm, however, it can be considered as two separate farms, since it supports several buildings. Infrastructures: pavement, public lighting, sanitation, water-light-gas supply, telephone line.

€1,200,000

12,627 m² plot Sea views