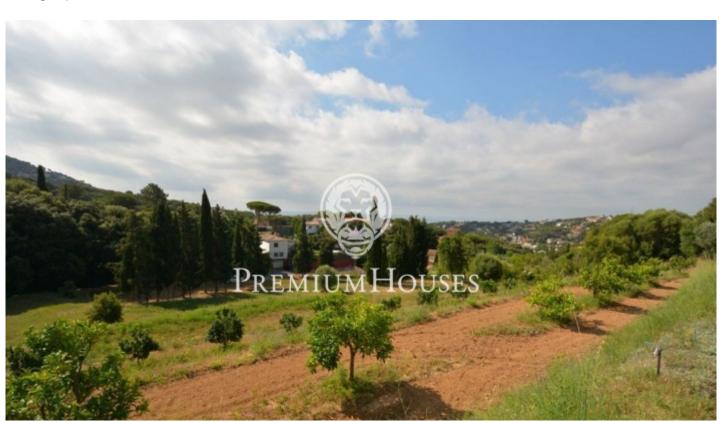

## Cabrils / Barcelona Costa Norte

Two contiguous plots, both facing a street. Very close to the center town. With views of the mountains and from the top of the land, there are also sea views. Urbanized environment, with large trees that give great privacy. The land is fenced around its perimeter. It is ideal to enjoy as a single farm, however, it can be considered as two separate farms, since it supports several buildings. Infrastructures: pavement, public lighting, sanitation, water-light-gas supply, telephone line.

€1,200,000

12,627 m² plot Sea views