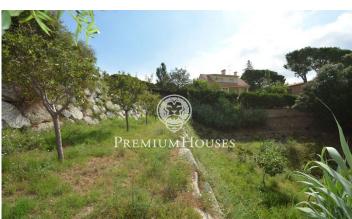

## Cabrils / Barcelona Costa Norte

Two contiguous plots, both facing a street. Very close to the center town. With views of the mountains and from the top of the land, there are also sea views. Urbanized environment, with large trees that give great privacy. The land is fenced around its perimeter. It is ideal to enjoy as a single farm, however, it can be considered as two separate farms, since it supports several buildings. Infrastructures: pavement, public lighting, sanitation, water-light-gas supply, telephone line.

€1,200,000

12,627 m² plot Sea views