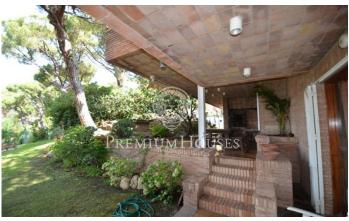

## Cabrils / Maresme/Barcelona Costa Norte

This fabulous home was built to enjoy life. It consists of a large first floor with two large rooms that have windows overlooking the sea, a dining room for more than 18 people, kitchen with attached service area, a room on the ground floor with a fireplace and a bathroom. From the living rooms we have access to the fantastic porch where you can enjoy privileged views of the sea and a large garden with swimming pool, changing room area and different chill out areas, barbecue, etc. In the same garden you can enjoy different environments for every occasion. The upper floor is intended for bedrooms separated by zones, with a total of 7 rooms and 5 bathrooms. One of the rooms has a fireplace, bathroom and dressing room. The ground floor is intended for a large multipurpose room, which can have different utilities, such as library, home cinema area, games, cinema, etc. All facilities such as water pipes, etc. They are fully updated and are located in an area under the house, a fact that facilitates their access for any type of maintenance, thus avoiding humidity throughout the house. Possibility of acquiring two adjoining plots to build two more houses.

## €2,250,000

885 m<sup>2</sup>

9 Bedrooms

6 Bathrooms

4,400 m<sup>2</sup> plot

Pool

Heating

Sea views