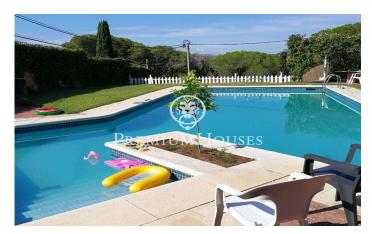

## Cabrils / Maresme/Barcelona Costa Norte

Charming house for sale in Cabrils, in the quiet area of Atmetllers. With an area of 446 square meters and located on a plot of 1019 square meters, this house is the perfect space to enjoy family life. The property is in a ready to move in condition, with a fully equipped kitchen, wooden interior carpentry, and aluminum/climalit exterior carpentry. South facing, the house enjoys natural light throughout the day. The house is distributed over three floors. On the second floor, we find 3 double bedrooms, a bathroom, and a bedroom suite with dressing room and bathroom. This suite has access to a terrace with incredible sea views. On the main floor, we find a laundry room, a toilet, a study, a kitchen with access to the back terrace and a spacious living room with fireplace and large windows that bring light to the room. From the living room, there is also access to the terrace, perfect for enjoying the views and the outdoors. The first floor has a toilet, a multipurpose room of 30 m2, a storage room and a garage with space for two cars. The house has natural gas heating, which guarantees a warm and cozy atmosphere in the colder months. Outside, you can enjoy a beautiful garden with its own swimming pool, where you can relax and enjoy the sunny days. Among the extras of this pro...

## €650,000

446 m<sup>2</sup>
6 Bedrooms
2 Bathrooms
1,019 m<sup>2</sup> plot
Pool
Heating
Sea views
Fireplace
Balcony
Built in closets