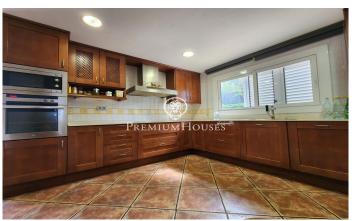

## Cabrils / Maresme/Barcelona Costa Norte

Charming house for sale in Cabrils, in the quiet area of Atmetllers. With an area of 446 square meters and located on a plot of 1019 square meters, this house is the perfect space to enjoy family life. The property is in a ready to move in condition, with a fully equipped kitchen, wooden interior carpentry, and aluminum/climalit exterior carpentry. South facing, the house enjoys natural light throughout the day. The house is distributed over three floors. On the second floor, we find 3 double bedrooms, a bathroom, and a bedroom suite with dressing room and bathroom. This suite has access to a terrace with incredible sea views. On the main floor, we find a laundry room, a toilet, a study, a kitchen with access to the back terrace and a spacious living room with fireplace and large windows that bring light to the room. From the living room, there is also access to the terrace, perfect for enjoying the views and the outdoors. The first floor has a toilet, a multipurpose room of 30 m2, a storage room and a garage with space for two cars. The house has natural gas heating, which guarantees a warm and cozy atmosphere in the colder months. Outside, you can enjoy a beautiful garden with its own swimming pool, where you can relax and enjoy the sunny days. Among the extras of this pro...