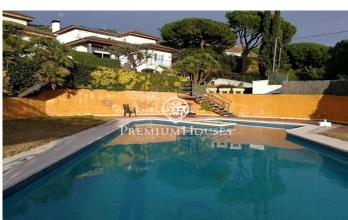

## Cabrils / Maresme/Barcelona Costa Norte

Charming house for sale in Cabrils, in the quiet area of Atmetllers. With an area of 446 square meters and located on a plot of 1019 square meters, this house is the perfect space to enjoy family life. The property is in a ready to move in condition, with a fully equipped kitchen, wooden interior carpentry, and aluminum/climalit exterior carpentry. South facing, the house enjoys natural light throughout the day. The house is distributed over three floors. On the second floor, we find 3 double bedrooms, a bathroom, and a bedroom suite with dressing room and bathroom. This suite has access to a terrace with incredible sea views. On the main floor, we find a laundry room, a toilet, a study, a kitchen with access to the back terrace and a spacious living room with fireplace and large windows that bring light to the room. From the living room, there is also access to the terrace, perfect for enjoying the views and the outdoors. The first floor has a toilet, a multipurpose room of 30 m2, a storage room and a garage with space for two cars. The house has natural gas heating, which guarantees a warm and cozy atmosphere in the colder months. Outside, you can enjoy a beautiful garden with its own swimming pool, where you can relax and enjoy the sunny days. Among the extras of this pro...