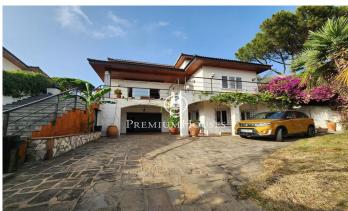

## Cabrils / Maresme/Barcelona Costa Norte

Charming house for sale in Cabrils, in the quiet area of Atmetllers. With an area of 446 square meters and located on a plot of 1019 square meters, this house is the perfect space to enjoy family life. The property is in a ready to move in condition, with a fully equipped kitchen, wooden interior carpentry, and aluminum/climalit exterior carpentry. South facing, the house enjoys natural light throughout the day. The house is distributed over three floors. On the second floor, we find 3 double bedrooms, a bathroom, and a bedroom suite with dressing room and bathroom. This suite has access to a terrace with incredible sea views. On the main floor, we find a laundry room, a toilet, a study, a kitchen with access to the back terrace and a spacious living room with fireplace and large windows that bring light to the room. From the living room, there is also access to the terrace, perfect for enjoying the views and the outdoors. The first floor has a toilet, a multipurpose room of 30 m2, a storage room and a garage with space for two cars. The house has natural gas heating, which guarantees a warm and cozy atmosphere in the colder months. Outside, you can enjoy a beautiful garden with its own swimming pool, where you can relax and enjoy the sunny days. Among the extras of this pro...