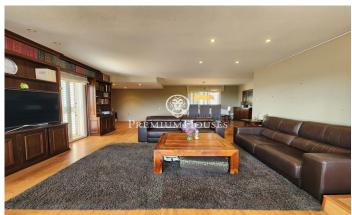

## Cabrils / Maresme/Barcelona Costa Norte

Charming house for sale in Cabrils, in the quiet area of Atmetllers. With an area of 446 square meters and located on a plot of 1019 square meters, this house is the perfect space to enjoy family life. The property is in a ready to move in condition, with a fully equipped kitchen, wooden interior carpentry, and aluminum/climalit exterior carpentry. South facing, the house enjoys natural light throughout the day. The house is distributed over three floors. On the second floor, we find 3 double bedrooms, a bathroom, and a bedroom suite with dressing room and bathroom. This suite has access to a terrace with incredible sea views. On the main floor, we find a laundry room, a toilet, a study, a kitchen with access to the back terrace and a spacious living room with fireplace and large windows that bring light to the room. From the living room, there is also access to the terrace, perfect for enjoying the views and the outdoors. The first floor has a toilet, a multipurpose room of 30 m2, a storage room and a garage with space for two cars. The house has natural gas heating, which guarantees a warm and cozy atmosphere in the colder months. Outside, you can enjoy a beautiful garden with its own swimming pool, where you can relax and enjoy the sunny days. Among the extras of this pro...