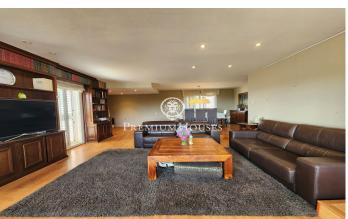

## Cabrils / Maresme/Barcelona Costa Norte

Charming house for sale in Cabrils, in the quiet area of Atmetllers. With an area of 446 square meters and located on a plot of 1019 square meters, this house is the perfect space to enjoy family life. The property is in a ready to move in condition, with a fully equipped kitchen, wooden interior carpentry, and aluminum/climalit exterior carpentry. South facing, the house enjoys natural light throughout the day. The house is distributed over three floors. On the second floor, we find 3 double bedrooms, a bathroom, and a bedroom suite with dressing room and bathroom. This suite has access to a terrace with incredible sea views. On the main floor, we find a laundry room, a toilet, a study, a kitchen with access to the back terrace and a spacious living room with fireplace and large windows that bring light to the room. From the living room, there is also access to the terrace, perfect for enjoying the views and the outdoors. The first floor has a toilet, a multipurpose room of 30 m2, a storage room and a garage with space for two cars. The house has natural gas heating, which guarantees a warm and cozy atmosphere in the colder months. Outside, you can enjoy a beautiful garden with its own swimming pool, where you can relax and enjoy the sunny days. Among the extras of this pro...