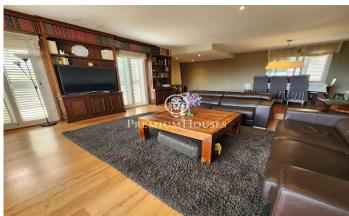

## Cabrils / Maresme/Barcelona Costa Norte

Charming house for sale in Cabrils, in the quiet area of Atmetllers. With an area of 446 square meters and located on a plot of 1019 square meters, this house is the perfect space to enjoy family life. The property is in a ready to move in condition, with a fully equipped kitchen, wooden interior carpentry, and aluminum/climalit exterior carpentry. South facing, the house enjoys natural light throughout the day. The house is distributed over three floors. On the second floor, we find 3 double bedrooms, a bathroom, and a bedroom suite with dressing room and bathroom. This suite has access to a terrace with incredible sea views. On the main floor, we find a laundry room, a toilet, a study, a kitchen with access to the back terrace and a spacious living room with fireplace and large windows that bring light to the room. From the living room, there is also access to the terrace, perfect for enjoying the views and the outdoors. The first floor has a toilet, a multipurpose room of 30 m2, a storage room and a garage with space for two cars. The house has natural gas heating, which guarantees a warm and cozy atmosphere in the colder months. Outside, you can enjoy a beautiful garden with its own swimming pool, where you can relax and enjoy the sunny days. Among the extras of this pro...