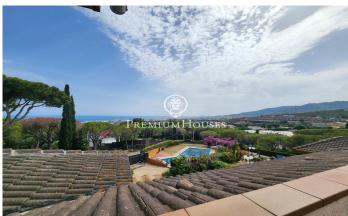

## Cabrils / Maresme/Barcelona Costa Norte

Charming house for sale in Cabrils, in the quiet area of Atmetllers. With an area of 446 square meters and located on a plot of 1019 square meters, this house is the perfect space to enjoy family life. The property is in a ready to move in condition, with a fully equipped kitchen, wooden interior carpentry, and aluminum/climalit exterior carpentry. South facing, the house enjoys natural light throughout the day. The house is distributed over three floors. On the second floor, we find 3 double bedrooms, a bathroom, and a bedroom suite with dressing room and bathroom. This suite has access to a terrace with incredible sea views. On the main floor, we find a laundry room, a toilet, a study, a kitchen with access to the back terrace and a spacious living room with fireplace and large windows that bring light to the room. From the living room, there is also access to the terrace, perfect for enjoying the views and the outdoors. The first floor has a toilet, a multipurpose room of 30 m2, a storage room and a garage with space for two cars. The house has natural gas heating, which guarantees a warm and cozy atmosphere in the colder months. Outside, you can enjoy a beautiful garden with its own swimming pool, where you can relax and enjoy the sunny days. Among the extras of this pro...