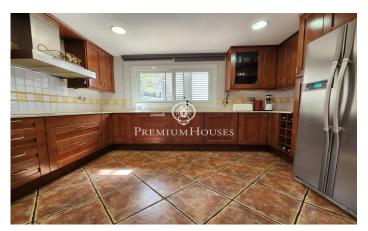

## Cabrils / Maresme/Barcelona Costa Norte

Charming house for sale in Cabrils, in the quiet area of Atmetllers. With an area of 446 square meters and located on a plot of 1019 square meters, this house is the perfect space to enjoy family life. The property is in a ready to move in condition, with a fully equipped kitchen, wooden interior carpentry, and aluminum/climalit exterior carpentry. South facing, the house enjoys natural light throughout the day. The house is distributed over three floors. On the second floor, we find 3 double bedrooms, a bathroom, and a bedroom suite with dressing room and bathroom. This suite has access to a terrace with incredible sea views. On the main floor, we find a laundry room, a toilet, a study, a kitchen with access to the back terrace and a spacious living room with fireplace and large windows that bring light to the room. From the living room, there is also access to the terrace, perfect for enjoying the views and the outdoors. The first floor has a toilet, a multipurpose room of 30 m2, a storage room and a garage with space for two cars. The house has natural gas heating, which guarantees a warm and cozy atmosphere in the colder months. Outside, you can enjoy a beautiful garden with its own swimming pool, where you can relax and enjoy the sunny days. Among the extras of this pro...