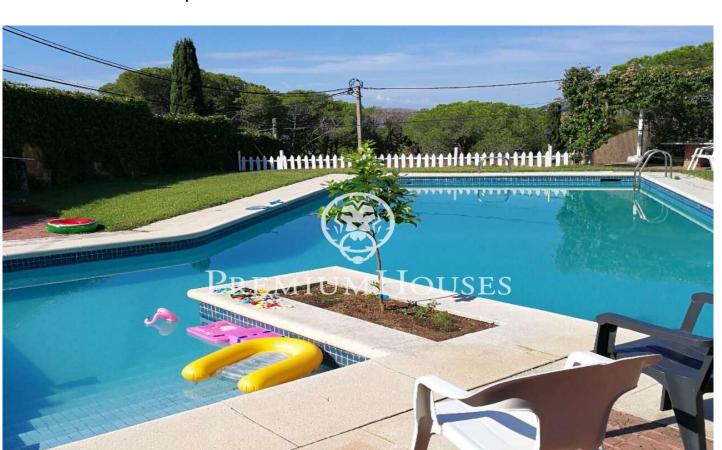

## Cabrils / Maresme/Barcelona Costa Norte

Charming house for sale in Cabrils, in the quiet area of Atmetllers. With an area of 446 square meters and located on a plot of 1019 square meters, this house is the perfect space to enjoy family life. The property is in a ready to move in condition, with a fully equipped kitchen, wooden interior carpentry, and aluminum/climalit exterior carpentry. South facing, the house enjoys natural light throughout the day. The house is distributed over three floors. On the second floor, we find 3 double bedrooms, a bathroom, and a bedroom suite with dressing room and bathroom. This suite has access to a terrace with incredible sea views. On the main floor, we find a laundry room, a toilet, a study, a kitchen with access to the back terrace and a spacious living room with fireplace and large windows that bring light to the room. From the living room, there is also access to the terrace, perfect for enjoying the views and the outdoors. The first floor has a toilet, a multipurpose room of 30 m2, a storage room and a garage with space for two cars. The house has natural gas heating, which guarantees a warm and cozy atmosphere in the colder months. Outside, you can enjoy a beautiful garden with its own swimming pool, where you can relax and enjoy the sunny days. Among the extras of this pro...

## €650,000

446 m<sup>2</sup>
6 Bedrooms
2 Bathrooms
1,019 m<sup>2</sup> plot
Pool
Heating
Sea views
Fireplace
Balcony
Built in closets