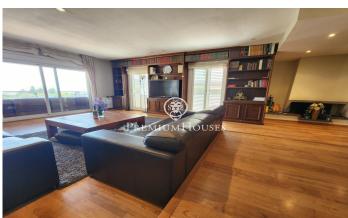

## Cabrils / Maresme/Barcelona Costa Norte

Charming house for sale in Cabrils, in the quiet area of Atmetllers. With an area of 446 square meters and located on a plot of 1019 square meters, this house is the perfect space to enjoy family life. The property is in a ready to move in condition, with a fully equipped kitchen, wooden interior carpentry, and aluminum/climalit exterior carpentry. South facing, the house enjoys natural light throughout the day. The house is distributed over three floors. On the second floor, we find 3 double bedrooms, a bathroom, and a bedroom suite with dressing room and bathroom. This suite has access to a terrace with incredible sea views. On the main floor, we find a laundry room, a toilet, a study, a kitchen with access to the back terrace and a spacious living room with fireplace and large windows that bring light to the room. From the living room, there is also access to the terrace, perfect for enjoying the views and the outdoors. The first floor has a toilet, a multipurpose room of 30 m2, a storage room and a garage with space for two cars. The house has natural gas heating, which guarantees a warm and cozy atmosphere in the colder months. Outside, you can enjoy a beautiful garden with its own swimming pool, where you can relax and enjoy the sunny days. Among the extras of this pro...