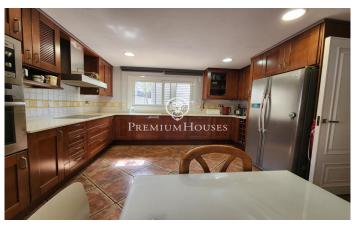

## Cabrils / Maresme/Barcelona Costa Norte

Charming house for sale in Cabrils, in the quiet area of Atmetllers. With an area of 446 square meters and located on a plot of 1019 square meters, this house is the perfect space to enjoy family life. The property is in a ready to move in condition, with a fully equipped kitchen, wooden interior carpentry, and aluminum/climalit exterior carpentry. South facing, the house enjoys natural light throughout the day. The house is distributed over three floors. On the second floor, we find 3 double bedrooms, a bathroom, and a bedroom suite with dressing room and bathroom. This suite has access to a terrace with incredible sea views. On the main floor, we find a laundry room, a toilet, a study, a kitchen with access to the back terrace and a spacious living room with fireplace and large windows that bring light to the room. From the living room, there is also access to the terrace, perfect for enjoying the views and the outdoors. The first floor has a toilet, a multipurpose room of 30 m2, a storage room and a garage with space for two cars. The house has natural gas heating, which guarantees a warm and cozy atmosphere in the colder months. Outside, you can enjoy a beautiful garden with its own swimming pool, where you can relax and enjoy the sunny days. Among the extras of this pro...