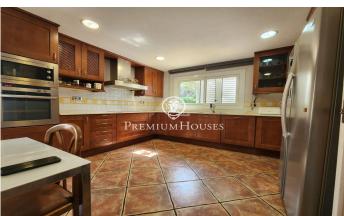

## Cabrils / Maresme/Barcelona Costa Norte

Charming house for sale in Cabrils, in the quiet area of Atmetllers. With an area of 446 square meters and located on a plot of 1019 square meters, this house is the perfect space to enjoy family life. The property is in a ready to move in condition, with a fully equipped kitchen, wooden interior carpentry, and aluminum/climalit exterior carpentry. South facing, the house enjoys natural light throughout the day. The house is distributed over three floors. On the second floor, we find 3 double bedrooms, a bathroom, and a bedroom suite with dressing room and bathroom. This suite has access to a terrace with incredible sea views. On the main floor, we find a laundry room, a toilet, a study, a kitchen with access to the back terrace and a spacious living room with fireplace and large windows that bring light to the room. From the living room, there is also access to the terrace, perfect for enjoying the views and the outdoors. The first floor has a toilet, a multipurpose room of 30 m2, a storage room and a garage with space for two cars. The house has natural gas heating, which guarantees a warm and cozy atmosphere in the colder months. Outside, you can enjoy a beautiful garden with its own swimming pool, where you can relax and enjoy the sunny days. Among the extras of this pro...