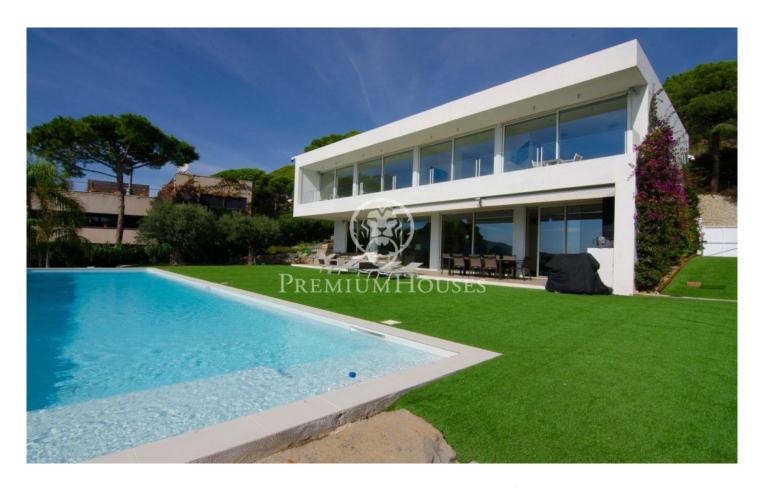

## House for sale in Cabrils. Modern architecture at the foot of the Mediterranean.

## Cabrils / Maresme/Barcelona Costa Norte

Extraordinary project carried out in 2019 in the best residential area of Cabrils. 20 minutes from Barcelona city, and 3 km to the beach. Surrounded by nature and tranquillity. Cabrils has direct public transport to the train station, as well as two primary schools, a secondary school and a nursery school. Cabrils is one of the towns in the Maresme cataloged as gastronomic for its prestigious, quality and established restaurants. It is a house with contemporary-minimalist architecture that provides warmth and comfort. It is well designed on two floors. It has a practical garden of almost 1,000m2 that surrounds the entire house and its own pool, at the same level as the living room. Not forgetting the sea views all the front. In addition, there is an area for an organic garden. The main floor is distributed with a spacious living room, kitchen and a splendid porch from which you can access the garden and pool. In this porch a barbecue area has been installed where you can enjoy in a practical way from the kitchen or pool. The sleeping area has been arranged on the first floor, consisting of two suite bedrooms plus another two that share a bathroom. The entire front facade has a large continuous terrace from which the bedrooms have access. The semi-basement has been designed fo...

## €1,890,000

381 m<sup>2</sup>

4 Bedrooms

3 Bathrooms

992 m<sup>2</sup> plot

Pool

A/C

Heating