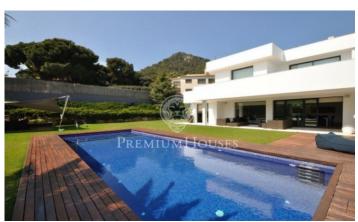

## Cabrera de Mar / Barcelona Costa Norte

This magnificent property is situated in an idyllic location on a hill from which you can see a magnificent view of the sea. The owners wanted a large house according to the landscape, looking for a perfect harmony with its natural surroundings. The famous interior designer and architect named Rifé developed a project in that light, garden and pool be absolutely integrated, combining the highest modern design and the latest technology, with a simple and elegant architectural forms that give a great personality. The house is divided into two areas on the first floor has a large living room, standing out the large sliding windows that connect the inside to the porch, garden and pool. In the living room all the furniture has been designed as a simple and elegant style, a large fireplace presides all nights giving some warmth to the room. The kitchen is spectacular; all the appliances are Gaggenau brand, opens directly to the large eating area and the garden. Crossing the hall we get to a large suite with a stunning bathroom divided into three parts, large whirpool tub with separate shower, all furniture is Philippe Starck brand, the designer has taken care of all the details such as the faucets like waterfalls that are repeated in all bathrooms, the master bedroom suite is large wi...