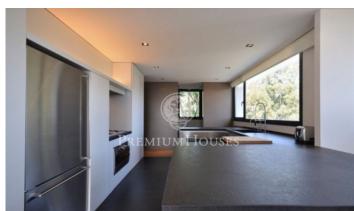

## Cabrera de Mar / Barcelona Costa Norte

This magnificent property is situated in an idyllic location on a hill from which you can see a magnificent view of the sea. The owners wanted a large house according to the landscape, looking for a perfect harmony with its natural surroundings. The famous interior designer and architect named Rifé developed a project in that light, garden and pool be absolutely integrated, combining the highest modern design and the latest technology, with a simple and elegant architectural forms that give a great personality. The house is divided into two areas on the first floor has a large living room, standing out the large sliding windows that connect the inside to the porch, garden and pool. In the living room all the furniture has been designed as a simple and elegant style, a large fireplace presides all nights giving some warmth to the room. The kitchen is spectacular; all the appliances are Gaggenau brand, opens directly to the large eating area and the garden. Crossing the hall we get to a large suite with a stunning bathroom divided into three parts, large whirpool tub with separate shower, all furniture is Philippe Starck brand, the designer has taken care of all the details such as the faucets like waterfalls that are repeated in all bathrooms, the master bedroom suite is large wi...