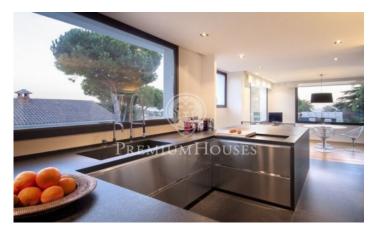

## Cabrera de Mar / Barcelona Costa Norte

This magnificent property is situated in an idyllic location on a hill from which you can see a magnificent view of the sea. The owners wanted a large house according to the landscape, looking for a perfect harmony with its natural surroundings. The famous interior designer and architect named Rifé developed a project in that light, garden and pool be absolutely integrated, combining the highest modern design and the latest technology, with a simple and elegant architectural forms that give a great personality. The house is divided into two areas on the first floor has a large living room, standing out the large sliding windows that connect the inside to the porch, garden and pool. In the living room all the furniture has been designed as a simple and elegant style, a large fireplace presides all nights giving some warmth to the room. The kitchen is spectacular; all the appliances are Gaggenau brand, opens directly to the large eating area and the garden. Crossing the hall we get to a large suite with a stunning bathroom divided into three parts, large whirpool tub with separate shower, all furniture is Philippe Starck brand, the designer has taken care of all the details such as the faucets like waterfalls that are repeated in all bathrooms, the master bedroom suite is large wi...