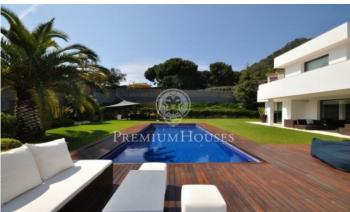

## Cabrera de Mar / Barcelona Costa Norte

This magnificent property is situated in an idyllic location on a hill from which you can see a magnificent view of the sea. The owners wanted a large house according to the landscape, looking for a perfect harmony with its natural surroundings. The famous interior designer and architect named Rifé developed a project in that light, garden and pool be absolutely integrated, combining the highest modern design and the latest technology, with a simple and elegant architectural forms that give a great personality. The house is divided into two areas on the first floor has a large living room, standing out the large sliding windows that connect the inside to the porch, garden and pool. In the living room all the furniture has been designed as a simple and elegant style, a large fireplace presides all nights giving some warmth to the room. The kitchen is spectacular; all the appliances are Gaggenau brand, opens directly to the large eating area and the garden. Crossing the hall we get to a large suite with a stunning bathroom divided into three parts, large whirpool tub with separate shower, all furniture is Philippe Starck brand, the designer has taken care of all the details such as the faucets like waterfalls that are repeated in all bathrooms, the master bedroom suite is large wi...