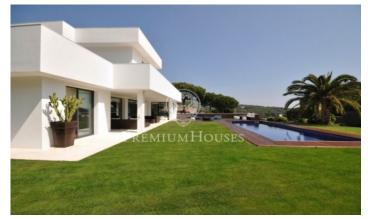

## Cabrera de Mar / Barcelona Costa Norte

This magnificent property is situated in an idyllic location on a hill from which you can see a magnificent view of the sea. The owners wanted a large house according to the landscape, looking for a perfect harmony with its natural surroundings. The famous interior designer and architect named Rifé developed a project in that light, garden and pool be absolutely integrated, combining the highest modern design and the latest technology, with a simple and elegant architectural forms that give a great personality. The house is divided into two areas on the first floor has a large living room, standing out the large sliding windows that connect the inside to the porch, garden and pool. In the living room all the furniture has been designed as a simple and elegant style, a large fireplace presides all nights giving some warmth to the room. The kitchen is spectacular; all the appliances are Gaggenau brand, opens directly to the large eating area and the garden. Crossing the hall we get to a large suite with a stunning bathroom divided into three parts, large whirpool tub with separate shower, all furniture is Philippe Starck brand, the designer has taken care of all the details such as the faucets like waterfalls that are repeated in all bathrooms, the master bedroom suite is large wi...