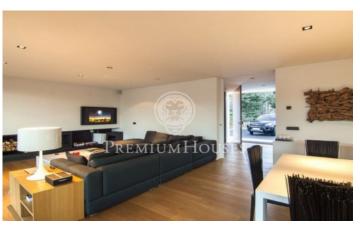

## Cabrera de Mar / Barcelona Costa Norte

This magnificent property is situated in an idyllic location on a hill from which you can see a magnificent view of the sea. The owners wanted a large house according to the landscape, looking for a perfect harmony with its natural surroundings. The famous interior designer and architect named Rifé developed a project in that light, garden and pool be absolutely integrated, combining the highest modern design and the latest technology, with a simple and elegant architectural forms that give a great personality. The house is divided into two areas on the first floor has a large living room, standing out the large sliding windows that connect the inside to the porch, garden and pool. In the living room all the furniture has been designed as a simple and elegant style, a large fireplace presides all nights giving some warmth to the room. The kitchen is spectacular; all the appliances are Gaggenau brand, opens directly to the large eating area and the garden. Crossing the hall we get to a large suite with a stunning bathroom divided into three parts, large whirpool tub with separate shower, all furniture is Philippe Starck brand, the designer has taken care of all the details such as the faucets like waterfalls that are repeated in all bathrooms, the master bedroom suite is large wi...