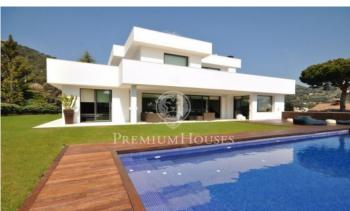

## Cabrera de Mar / Barcelona Costa Norte

This magnificent property is situated in an idyllic location on a hill from which you can see a magnificent view of the sea. The owners wanted a large house according to the landscape, looking for a perfect harmony with its natural surroundings. The famous interior designer and architect named Rifé developed a project in that light, garden and pool be absolutely integrated, combining the highest modern design and the latest technology, with a simple and elegant architectural forms that give a great personality. The house is divided into two areas on the first floor has a large living room, standing out the large sliding windows that connect the inside to the porch, garden and pool. In the living room all the furniture has been designed as a simple and elegant style, a large fireplace presides all nights giving some warmth to the room. The kitchen is spectacular; all the appliances are Gaggenau brand, opens directly to the large eating area and the garden. Crossing the hall we get to a large suite with a stunning bathroom divided into three parts, large whirpool tub with separate shower, all furniture is Philippe Starck brand, the designer has taken care of all the details such as the faucets like waterfalls that are repeated in all bathrooms, the master bedroom suite is large wi...