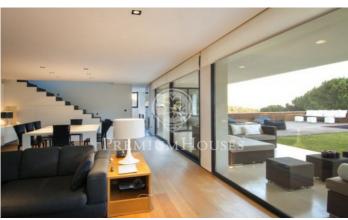

## Cabrera de Mar / Barcelona Costa Norte

This magnificent property is situated in an idyllic location on a hill from which you can see a magnificent view of the sea. The owners wanted a large house according to the landscape, looking for a perfect harmony with its natural surroundings. The famous interior designer and architect named Rifé developed a project in that light, garden and pool be absolutely integrated, combining the highest modern design and the latest technology, with a simple and elegant architectural forms that give a great personality. The house is divided into two areas on the first floor has a large living room, standing out the large sliding windows that connect the inside to the porch, garden and pool. In the living room all the furniture has been designed as a simple and elegant style, a large fireplace presides all nights giving some warmth to the room. The kitchen is spectacular; all the appliances are Gaggenau brand, opens directly to the large eating area and the garden. Crossing the hall we get to a large suite with a stunning bathroom divided into three parts, large whirpool tub with separate shower, all furniture is Philippe Starck brand, the designer has taken care of all the details such as the faucets like waterfalls that are repeated in all bathrooms, the master bedroom suite is large wi...