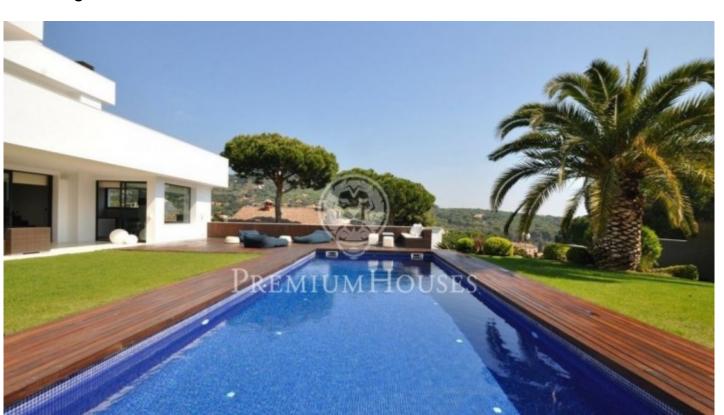

## Cabrera de Mar / Barcelona Costa Norte

This magnificent property is situated in an idyllic location on a hill from which you can see a magnificent view of the sea. The owners wanted a large house according to the landscape, looking for a perfect harmony with its natural surroundings. The famous interior designer and architect named Rifé developed a project in that light, garden and pool be absolutely integrated, combining the highest modern design and the latest technology, with a simple and elegant architectural forms that give a great personality. The house is divided into two areas on the first floor has a large living room, standing out the large sliding windows that connect the inside to the porch, garden and pool. In the living room all the furniture has been designed as a simple and elegant style, a large fireplace presides all nights giving some warmth to the room. The kitchen is spectacular; all the appliances are Gaggenau brand, opens directly to the large eating area and the garden. Crossing the hall we get to a large suite with a stunning bathroom divided into three parts, large whirpool tub with separate shower, all furniture is Philippe Starck brand, the designer has taken care of all the details such as the faucets like waterfalls that are repeated in all bathrooms, the master bedroom suite is large wi...