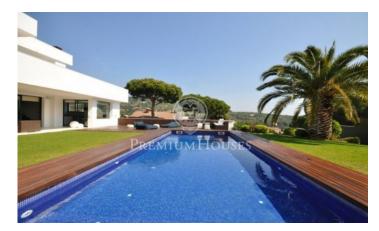

## Cabrera de Mar / Barcelona Costa Norte

This magnificent property is situated in an idyllic location on a hill from which you can see a magnificent view of the sea. The owners wanted a large house according to the landscape, looking for a perfect harmony with its natural surroundings. The famous interior designer and architect named Rifé developed a project in that light, garden and pool be absolutely integrated, combining the highest modern design and the latest technology, with a simple and elegant architectural forms that give a great personality. The house is divided into two areas on the first floor has a large living room, standing out the large sliding windows that connect the inside to the porch, garden and pool. In the living room all the furniture has been designed as a simple and elegant style, a large fireplace presides all nights giving some warmth to the room. The kitchen is spectacular; all the appliances are Gaggenau brand, opens directly to the large eating area and the garden. Crossing the hall we get to a large suite with a stunning bathroom divided into three parts, large whirpool tub with separate shower, all furniture is Philippe Starck brand, the designer has taken care of all the details such as the faucets like waterfalls that are repeated in all bathrooms, the master bedroom suite is large wi...