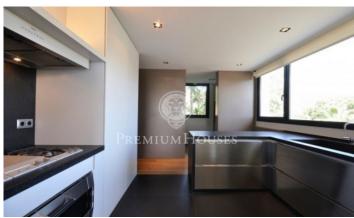

## Cabrera de Mar / Barcelona Costa Norte

This magnificent property is situated in an idyllic location on a hill from which you can see a magnificent view of the sea. The owners wanted a large house according to the landscape, looking for a perfect harmony with its natural surroundings. The famous interior designer and architect named Rifé developed a project in that light, garden and pool be absolutely integrated, combining the highest modern design and the latest technology, with a simple and elegant architectural forms that give a great personality. The house is divided into two areas on the first floor has a large living room, standing out the large sliding windows that connect the inside to the porch, garden and pool. In the living room all the furniture has been designed as a simple and elegant style, a large fireplace presides all nights giving some warmth to the room. The kitchen is spectacular; all the appliances are Gaggenau brand, opens directly to the large eating area and the garden. Crossing the hall we get to a large suite with a stunning bathroom divided into three parts, large whirpool tub with separate shower, all furniture is Philippe Starck brand, the designer has taken care of all the details such as the faucets like waterfalls that are repeated in all bathrooms, the master bedroom suite is large wi...