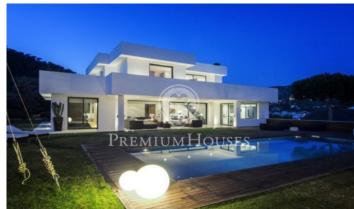

## Cabrera de Mar / Barcelona Costa Norte

This magnificent property is situated in an idyllic location on a hill from which you can see a magnificent view of the sea. The owners wanted a large house according to the landscape, looking for a perfect harmony with its natural surroundings. The famous interior designer and architect named Rifé developed a project in that light, garden and pool be absolutely integrated, combining the highest modern design and the latest technology, with a simple and elegant architectural forms that give a great personality. The house is divided into two areas on the first floor has a large living room, standing out the large sliding windows that connect the inside to the porch, garden and pool. In the living room all the furniture has been designed as a simple and elegant style, a large fireplace presides all nights giving some warmth to the room. The kitchen is spectacular; all the appliances are Gaggenau brand, opens directly to the large eating area and the garden. Crossing the hall we get to a large suite with a stunning bathroom divided into three parts, large whirpool tub with separate shower, all furniture is Philippe Starck brand, the designer has taken care of all the details such as the faucets like waterfalls that are repeated in all bathrooms, the master bedroom suite is large wi...