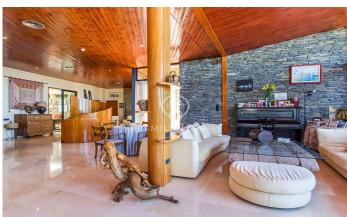

## Cabrera de Mar / Maresme/Barcelona Costa Norte

In the town of Cabrera de Mar, on the north coast of Barcelona, with sea views we have this large 630m<sup>2</sup> house surrounded by a garden with a swimming pool and built on a plot of 11.100m<sup>2</sup>. The house, of contemporary design and built on one floor, has 5 bedrooms with 4 bathrooms and 1 guest toilet; kitchen; dining room; lounge and library that access a large terrace. All this with large windows that give light and views of the landscape and the sea. The property also has a 300m² basement and a heated indoor pool. In the garden we find the outdoor pool and a large barbecue area with kitchen and stainless-steel table. The entire plot is lit by streetlights and landscaped with a great diversity of local trees and seasonal flowers. Inside, we find large double-glazed windows, wooden ceilings and marble floors. The house has underfloor heating and hot and cold air conditioning. It also has solar panels for sanitary hot water and well water for irrigation, water storage tanks and a rainwater recovery system. The construction is of bricks placed in profile and rustic, combined with stone walls. The foundations were built earthquake proof. A property with great potential.