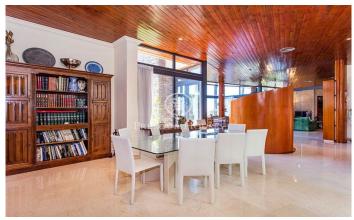

## Cabrera de Mar / Maresme/Barcelona Costa Norte

In the town of Cabrera de Mar, on the north coast of Barcelona, with sea views we have this large 630m<sup>2</sup> house surrounded by a garden with a swimming pool and built on a plot of 11.100m<sup>2</sup>. The house, of contemporary design and built on one floor, has 5 bedrooms with 4 bathrooms and 1 guest toilet; kitchen; dining room; lounge and library that access a large terrace. All this with large windows that give light and views of the landscape and the sea. The property also has a 300m² basement and a heated indoor pool. In the garden we find the outdoor pool and a large barbecue area with kitchen and stainless-steel table. The entire plot is lit by streetlights and landscaped with a great diversity of local trees and seasonal flowers. Inside, we find large double-glazed windows, wooden ceilings and marble floors. The house has underfloor heating and hot and cold air conditioning. It also has solar panels for sanitary hot water and well water for irrigation, water storage tanks and a rainwater recovery system. The construction is of bricks placed in profile and rustic, combined with stone walls. The foundations were built earthquake proof. A property with great potential.