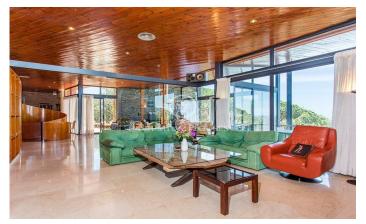

## Cabrera de Mar / Maresme/Barcelona Costa Norte

In the town of Cabrera de Mar, on the north coast of Barcelona, with sea views we have this large 630m<sup>2</sup> house surrounded by a garden with a swimming pool and built on a plot of 11.100m<sup>2</sup>. The house, of contemporary design and built on one floor, has 5 bedrooms with 4 bathrooms and 1 guest toilet; kitchen; dining room; lounge and library that access a large terrace. All this with large windows that give light and views of the landscape and the sea. The property also has a 300m² basement and a heated indoor pool. In the garden we find the outdoor pool and a large barbecue area with kitchen and stainless-steel table. The entire plot is lit by streetlights and landscaped with a great diversity of local trees and seasonal flowers. Inside, we find large double-glazed windows, wooden ceilings and marble floors. The house has underfloor heating and hot and cold air conditioning. It also has solar panels for sanitary hot water and well water for irrigation, water storage tanks and a rainwater recovery system. The construction is of bricks placed in profile and rustic, combined with stone walls. The foundations were built earthquake proof. A property with great potential.