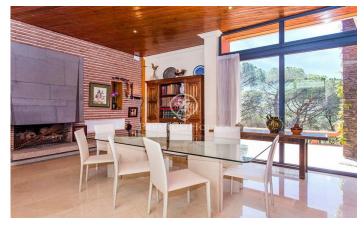

## Cabrera de Mar / Maresme/Barcelona Costa Norte

In the town of Cabrera de Mar, on the north coast of Barcelona, with sea views we have this large 630m<sup>2</sup> house surrounded by a garden with a swimming pool and built on a plot of 11.100m<sup>2</sup>. The house, of contemporary design and built on one floor, has 5 bedrooms with 4 bathrooms and 1 guest toilet; kitchen; dining room; lounge and library that access a large terrace. All this with large windows that give light and views of the landscape and the sea. The property also has a 300m² basement and a heated indoor pool. In the garden we find the outdoor pool and a large barbecue area with kitchen and stainless-steel table. The entire plot is lit by streetlights and landscaped with a great diversity of local trees and seasonal flowers. Inside, we find large double-glazed windows, wooden ceilings and marble floors. The house has underfloor heating and hot and cold air conditioning. It also has solar panels for sanitary hot water and well water for irrigation, water storage tanks and a rainwater recovery system. The construction is of bricks placed in profile and rustic, combined with stone walls. The foundations were built earthquake proof. A property with great potential.