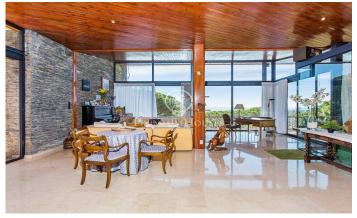

## Cabrera de Mar / Maresme/Barcelona Costa Norte

In the town of Cabrera de Mar, on the north coast of Barcelona, with sea views we have this large 630m<sup>2</sup> house surrounded by a garden with a swimming pool and built on a plot of 11.100m<sup>2</sup>. The house, of contemporary design and built on one floor, has 5 bedrooms with 4 bathrooms and 1 guest toilet; kitchen; dining room; lounge and library that access a large terrace. All this with large windows that give light and views of the landscape and the sea. The property also has a 300m² basement and a heated indoor pool. In the garden we find the outdoor pool and a large barbecue area with kitchen and stainless-steel table. The entire plot is lit by streetlights and landscaped with a great diversity of local trees and seasonal flowers. Inside, we find large double-glazed windows, wooden ceilings and marble floors. The house has underfloor heating and hot and cold air conditioning. It also has solar panels for sanitary hot water and well water for irrigation, water storage tanks and a rainwater recovery system. The construction is of bricks placed in profile and rustic, combined with stone walls. The foundations were built earthquake proof. A property with great potential.