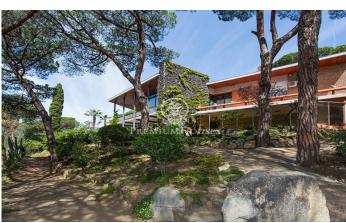

## Cabrera de Mar / Maresme/Barcelona Costa Norte

In the town of Cabrera de Mar, on the north coast of Barcelona, with sea views we have this large 630m<sup>2</sup> house surrounded by a garden with a swimming pool and built on a plot of 11.100m<sup>2</sup>. The house, of contemporary design and built on one floor, has 5 bedrooms with 4 bathrooms and 1 guest toilet; kitchen; dining room; lounge and library that access a large terrace. All this with large windows that give light and views of the landscape and the sea. The property also has a 300m² basement and a heated indoor pool. In the garden we find the outdoor pool and a large barbecue area with kitchen and stainless-steel table. The entire plot is lit by streetlights and landscaped with a great diversity of local trees and seasonal flowers. Inside, we find large double-glazed windows, wooden ceilings and marble floors. The house has underfloor heating and hot and cold air conditioning. It also has solar panels for sanitary hot water and well water for irrigation, water storage tanks and a rainwater recovery system. The construction is of bricks placed in profile and rustic, combined with stone walls. The foundations were built earthquake proof. A property with great potential.