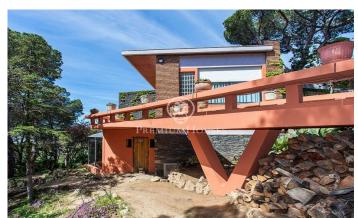

## Cabrera de Mar / Maresme/Barcelona Costa Norte

In the town of Cabrera de Mar, on the north coast of Barcelona, with sea views we have this large 630m<sup>2</sup> house surrounded by a garden with a swimming pool and built on a plot of 11.100m<sup>2</sup>. The house, of contemporary design and built on one floor, has 5 bedrooms with 4 bathrooms and 1 guest toilet; kitchen; dining room; lounge and library that access a large terrace. All this with large windows that give light and views of the landscape and the sea. The property also has a 300m² basement and a heated indoor pool. In the garden we find the outdoor pool and a large barbecue area with kitchen and stainless-steel table. The entire plot is lit by streetlights and landscaped with a great diversity of local trees and seasonal flowers. Inside, we find large double-glazed windows, wooden ceilings and marble floors. The house has underfloor heating and hot and cold air conditioning. It also has solar panels for sanitary hot water and well water for irrigation, water storage tanks and a rainwater recovery system. The construction is of bricks placed in profile and rustic, combined with stone walls. The foundations were built earthquake proof. A property with great potential.