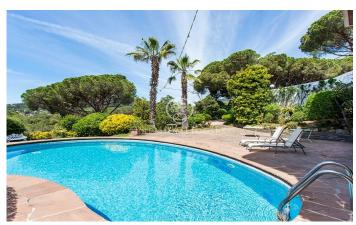

## Cabrera de Mar / Maresme/Barcelona Costa Norte

In the town of Cabrera de Mar, on the north coast of Barcelona, with sea views we have this large 630m<sup>2</sup> house surrounded by a garden with a swimming pool and built on a plot of 11.100m<sup>2</sup>. The house, of contemporary design and built on one floor, has 5 bedrooms with 4 bathrooms and 1 guest toilet; kitchen; dining room; lounge and library that access a large terrace. All this with large windows that give light and views of the landscape and the sea. The property also has a 300m² basement and a heated indoor pool. In the garden we find the outdoor pool and a large barbecue area with kitchen and stainless-steel table. The entire plot is lit by streetlights and landscaped with a great diversity of local trees and seasonal flowers. Inside, we find large double-glazed windows, wooden ceilings and marble floors. The house has underfloor heating and hot and cold air conditioning. It also has solar panels for sanitary hot water and well water for irrigation, water storage tanks and a rainwater recovery system. The construction is of bricks placed in profile and rustic, combined with stone walls. The foundations were built earthquake proof. A property with great potential.