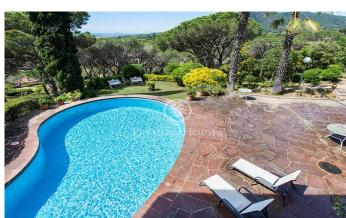

## Cabrera de Mar / Maresme/Barcelona Costa Norte

In the town of Cabrera de Mar, on the north coast of Barcelona, with sea views we have this large 630m<sup>2</sup> house surrounded by a garden with a swimming pool and built on a plot of 11.100m<sup>2</sup>. The house, of contemporary design and built on one floor, has 5 bedrooms with 4 bathrooms and 1 guest toilet; kitchen; dining room; lounge and library that access a large terrace. All this with large windows that give light and views of the landscape and the sea. The property also has a 300m² basement and a heated indoor pool. In the garden we find the outdoor pool and a large barbecue area with kitchen and stainless-steel table. The entire plot is lit by streetlights and landscaped with a great diversity of local trees and seasonal flowers. Inside, we find large double-glazed windows, wooden ceilings and marble floors. The house has underfloor heating and hot and cold air conditioning. It also has solar panels for sanitary hot water and well water for irrigation, water storage tanks and a rainwater recovery system. The construction is of bricks placed in profile and rustic, combined with stone walls. The foundations were built earthquake proof. A property with great potential.