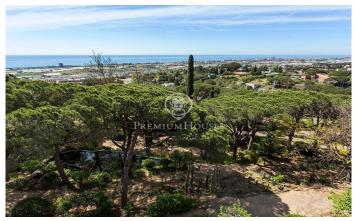

## Cabrera de Mar / Maresme/Barcelona Costa Norte

In the town of Cabrera de Mar, on the north coast of Barcelona, with sea views we have this large 630m<sup>2</sup> house surrounded by a garden with a swimming pool and built on a plot of 11.100m<sup>2</sup>. The house, of contemporary design and built on one floor, has 5 bedrooms with 4 bathrooms and 1 guest toilet; kitchen; dining room; lounge and library that access a large terrace. All this with large windows that give light and views of the landscape and the sea. The property also has a 300m² basement and a heated indoor pool. In the garden we find the outdoor pool and a large barbecue area with kitchen and stainless-steel table. The entire plot is lit by streetlights and landscaped with a great diversity of local trees and seasonal flowers. Inside, we find large double-glazed windows, wooden ceilings and marble floors. The house has underfloor heating and hot and cold air conditioning. It also has solar panels for sanitary hot water and well water for irrigation, water storage tanks and a rainwater recovery system. The construction is of bricks placed in profile and rustic, combined with stone walls. The foundations were built earthquake proof. A property with great potential.

Sea views

Phone

Fireplace

Security

**Parking** 

Terrace

Built in closets