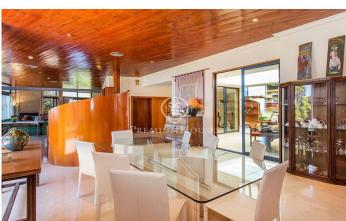

## Cabrera de Mar / Maresme/Barcelona Costa Norte

In the town of Cabrera de Mar, on the north coast of Barcelona, with sea views we have this large 630m<sup>2</sup> house surrounded by a garden with a swimming pool and built on a plot of 11.100m<sup>2</sup>. The house, of contemporary design and built on one floor, has 5 bedrooms with 4 bathrooms and 1 guest toilet; kitchen; dining room; lounge and library that access a large terrace. All this with large windows that give light and views of the landscape and the sea. The property also has a 300m² basement and a heated indoor pool. In the garden we find the outdoor pool and a large barbecue area with kitchen and stainless-steel table. The entire plot is lit by streetlights and landscaped with a great diversity of local trees and seasonal flowers. Inside, we find large double-glazed windows, wooden ceilings and marble floors. The house has underfloor heating and hot and cold air conditioning. It also has solar panels for sanitary hot water and well water for irrigation, water storage tanks and a rainwater recovery system. The construction is of bricks placed in profile and rustic, combined with stone walls. The foundations were built earthquake proof. A property with great potential.