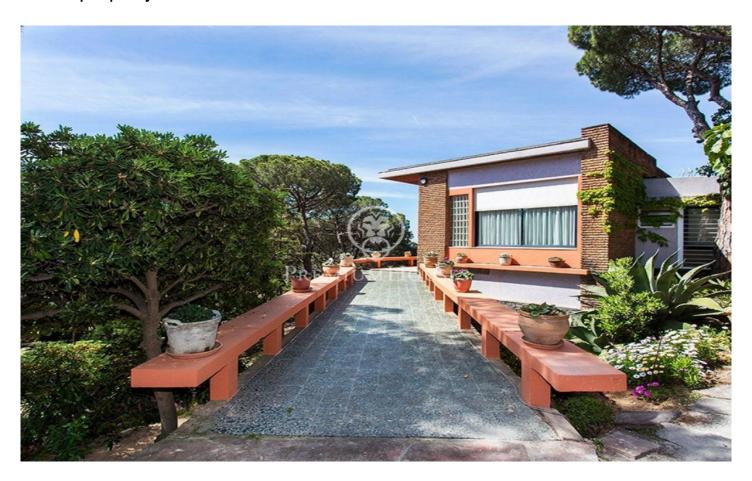

## Cabrera de Mar / Maresme/Barcelona Costa Norte

In the town of Cabrera de Mar, on the north coast of Barcelona, with sea views we have this large 630m<sup>2</sup> house surrounded by a garden with a swimming pool and built on a plot of 11.100m<sup>2</sup>. The house, of contemporary design and built on one floor, has 5 bedrooms with 4 bathrooms and 1 guest toilet; kitchen; dining room; lounge and library that access a large terrace. All this with large windows that give light and views of the landscape and the sea. The property also has a 300m² basement and a heated indoor pool. In the garden we find the outdoor pool and a large barbecue area with kitchen and stainless-steel table. The entire plot is lit by streetlights and landscaped with a great diversity of local trees and seasonal flowers. Inside, we find large double-glazed windows, wooden ceilings and marble floors. The house has underfloor heating and hot and cold air conditioning. It also has solar panels for sanitary hot water and well water for irrigation, water storage tanks and a rainwater recovery system. The construction is of bricks placed in profile and rustic, combined with stone walls. The foundations were built earthquake proof. A property with great potential.