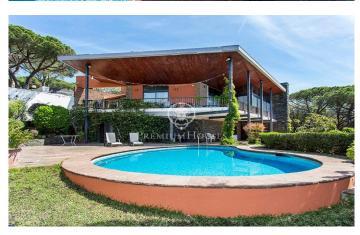

## Cabrera de Mar / Maresme/Barcelona Costa Norte

In the town of Cabrera de Mar, on the north coast of Barcelona, with sea views we have this large 630m<sup>2</sup> house surrounded by a garden with a swimming pool and built on a plot of 11.100m<sup>2</sup>. The house, of contemporary design and built on one floor, has 5 bedrooms with 4 bathrooms and 1 guest toilet; kitchen; dining room; lounge and library that access a large terrace. All this with large windows that give light and views of the landscape and the sea. The property also has a 300m² basement and a heated indoor pool. In the garden we find the outdoor pool and a large barbecue area with kitchen and stainless-steel table. The entire plot is lit by streetlights and landscaped with a great diversity of local trees and seasonal flowers. Inside, we find large double-glazed windows, wooden ceilings and marble floors. The house has underfloor heating and hot and cold air conditioning. It also has solar panels for sanitary hot water and well water for irrigation, water storage tanks and a rainwater recovery system. The construction is of bricks placed in profile and rustic, combined with stone walls. The foundations were built earthquake proof. A property with great potential.