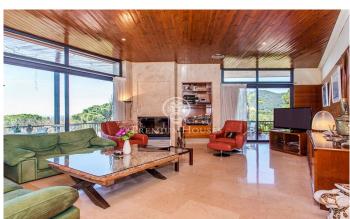

## Cabrera de Mar / Maresme/Barcelona Costa Norte

In the town of Cabrera de Mar, on the north coast of Barcelona, with sea views we have this large 630m<sup>2</sup> house surrounded by a garden with a swimming pool and built on a plot of 11.100m<sup>2</sup>. The house, of contemporary design and built on one floor, has 5 bedrooms with 4 bathrooms and 1 guest toilet; kitchen; dining room; lounge and library that access a large terrace. All this with large windows that give light and views of the landscape and the sea. The property also has a 300m² basement and a heated indoor pool. In the garden we find the outdoor pool and a large barbecue area with kitchen and stainless-steel table. The entire plot is lit by streetlights and landscaped with a great diversity of local trees and seasonal flowers. Inside, we find large double-glazed windows, wooden ceilings and marble floors. The house has underfloor heating and hot and cold air conditioning. It also has solar panels for sanitary hot water and well water for irrigation, water storage tanks and a rainwater recovery system. The construction is of bricks placed in profile and rustic, combined with stone walls. The foundations were built earthquake proof. A property with great potential.