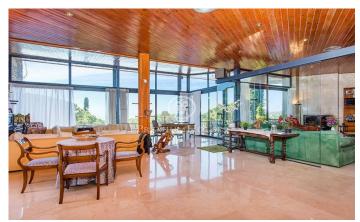

## Cabrera de Mar / Maresme/Barcelona Costa Norte

In the town of Cabrera de Mar, on the north coast of Barcelona, with sea views we have this large 630m<sup>2</sup> house surrounded by a garden with a swimming pool and built on a plot of 11.100m<sup>2</sup>. The house, of contemporary design and built on one floor, has 5 bedrooms with 4 bathrooms and 1 guest toilet; kitchen; dining room; lounge and library that access a large terrace. All this with large windows that give light and views of the landscape and the sea. The property also has a 300m² basement and a heated indoor pool. In the garden we find the outdoor pool and a large barbecue area with kitchen and stainless-steel table. The entire plot is lit by streetlights and landscaped with a great diversity of local trees and seasonal flowers. Inside, we find large double-glazed windows, wooden ceilings and marble floors. The house has underfloor heating and hot and cold air conditioning. It also has solar panels for sanitary hot water and well water for irrigation, water storage tanks and a rainwater recovery system. The construction is of bricks placed in profile and rustic, combined with stone walls. The foundations were built earthquake proof. A property with great potential.