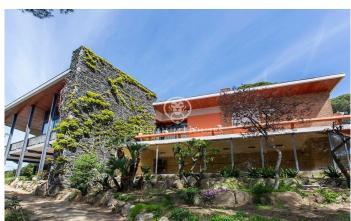

## Cabrera de Mar / Maresme/Barcelona Costa Norte

In the town of Cabrera de Mar, on the north coast of Barcelona, with sea views we have this large 630m<sup>2</sup> house surrounded by a garden with a swimming pool and built on a plot of 11.100m<sup>2</sup>. The house, of contemporary design and built on one floor, has 5 bedrooms with 4 bathrooms and 1 guest toilet; kitchen; dining room; lounge and library that access a large terrace. All this with large windows that give light and views of the landscape and the sea. The property also has a 300m² basement and a heated indoor pool. In the garden we find the outdoor pool and a large barbecue area with kitchen and stainless-steel table. The entire plot is lit by streetlights and landscaped with a great diversity of local trees and seasonal flowers. Inside, we find large double-glazed windows, wooden ceilings and marble floors. The house has underfloor heating and hot and cold air conditioning. It also has solar panels for sanitary hot water and well water for irrigation, water storage tanks and a rainwater recovery system. The construction is of bricks placed in profile and rustic, combined with stone walls. The foundations were built earthquake proof. A property with great potential.