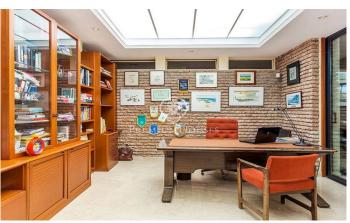

## Cabrera de Mar / Maresme/Barcelona Costa Norte

In the town of Cabrera de Mar, on the north coast of Barcelona, with sea views we have this large 630m<sup>2</sup> house surrounded by a garden with a swimming pool and built on a plot of 11.100m<sup>2</sup>. The house, of contemporary design and built on one floor, has 5 bedrooms with 4 bathrooms and 1 guest toilet; kitchen; dining room; lounge and library that access a large terrace. All this with large windows that give light and views of the landscape and the sea. The property also has a 300m² basement and a heated indoor pool. In the garden we find the outdoor pool and a large barbecue area with kitchen and stainless-steel table. The entire plot is lit by streetlights and landscaped with a great diversity of local trees and seasonal flowers. Inside, we find large double-glazed windows, wooden ceilings and marble floors. The house has underfloor heating and hot and cold air conditioning. It also has solar panels for sanitary hot water and well water for irrigation, water storage tanks and a rainwater recovery system. The construction is of bricks placed in profile and rustic, combined with stone walls. The foundations were built earthquake proof. A property with great potential.