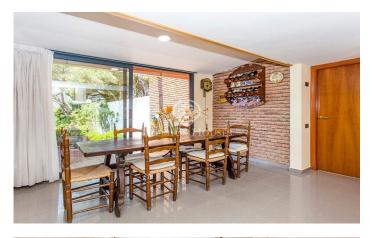

## Cabrera de Mar / Maresme/Barcelona Costa Norte

In the town of Cabrera de Mar, on the north coast of Barcelona, with sea views we have this large 630m<sup>2</sup> house surrounded by a garden with a swimming pool and built on a plot of 11.100m<sup>2</sup>. The house, of contemporary design and built on one floor, has 5 bedrooms with 4 bathrooms and 1 guest toilet; kitchen; dining room; lounge and library that access a large terrace. All this with large windows that give light and views of the landscape and the sea. The property also has a 300m² basement and a heated indoor pool. In the garden we find the outdoor pool and a large barbecue area with kitchen and stainless-steel table. The entire plot is lit by streetlights and landscaped with a great diversity of local trees and seasonal flowers. Inside, we find large double-glazed windows, wooden ceilings and marble floors. The house has underfloor heating and hot and cold air conditioning. It also has solar panels for sanitary hot water and well water for irrigation, water storage tanks and a rainwater recovery system. The construction is of bricks placed in profile and rustic, combined with stone walls. The foundations were built earthquake proof. A property with great potential.