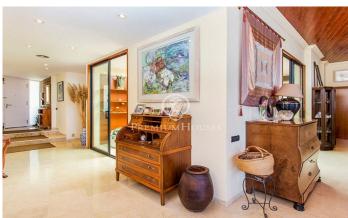

## Cabrera de Mar / Maresme/Barcelona Costa Norte

In the town of Cabrera de Mar, on the north coast of Barcelona, with sea views we have this large 630m<sup>2</sup> house surrounded by a garden with a swimming pool and built on a plot of 11.100m<sup>2</sup>. The house, of contemporary design and built on one floor, has 5 bedrooms with 4 bathrooms and 1 guest toilet; kitchen; dining room; lounge and library that access a large terrace. All this with large windows that give light and views of the landscape and the sea. The property also has a 300m² basement and a heated indoor pool. In the garden we find the outdoor pool and a large barbecue area with kitchen and stainless-steel table. The entire plot is lit by streetlights and landscaped with a great diversity of local trees and seasonal flowers. Inside, we find large double-glazed windows, wooden ceilings and marble floors. The house has underfloor heating and hot and cold air conditioning. It also has solar panels for sanitary hot water and well water for irrigation, water storage tanks and a rainwater recovery system. The construction is of bricks placed in profile and rustic, combined with stone walls. The foundations were built earthquake proof. A property with great potential.