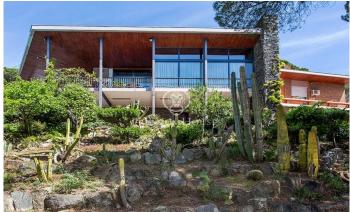

## Cabrera de Mar / Maresme/Barcelona Costa Norte

In the town of Cabrera de Mar, on the north coast of Barcelona, with sea views we have this large 630m<sup>2</sup> house surrounded by a garden with a swimming pool and built on a plot of 11.100m<sup>2</sup>. The house, of contemporary design and built on one floor, has 5 bedrooms with 4 bathrooms and 1 guest toilet; kitchen; dining room; lounge and library that access a large terrace. All this with large windows that give light and views of the landscape and the sea. The property also has a 300m² basement and a heated indoor pool. In the garden we find the outdoor pool and a large barbecue area with kitchen and stainless-steel table. The entire plot is lit by streetlights and landscaped with a great diversity of local trees and seasonal flowers. Inside, we find large double-glazed windows, wooden ceilings and marble floors. The house has underfloor heating and hot and cold air conditioning. It also has solar panels for sanitary hot water and well water for irrigation, water storage tanks and a rainwater recovery system. The construction is of bricks placed in profile and rustic, combined with stone walls. The foundations were built earthquake proof. A property with great potential.