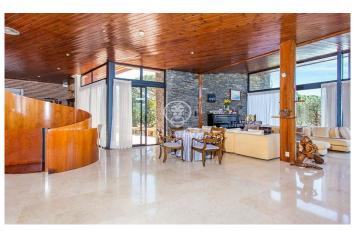

## Cabrera de Mar / Maresme/Barcelona Costa Norte

In the town of Cabrera de Mar, on the north coast of Barcelona, with sea views we have this large 630m<sup>2</sup> house surrounded by a garden with a swimming pool and built on a plot of 11.100m<sup>2</sup>. The house, of contemporary design and built on one floor, has 5 bedrooms with 4 bathrooms and 1 guest toilet; kitchen; dining room; lounge and library that access a large terrace. All this with large windows that give light and views of the landscape and the sea. The property also has a 300m² basement and a heated indoor pool. In the garden we find the outdoor pool and a large barbecue area with kitchen and stainless-steel table. The entire plot is lit by streetlights and landscaped with a great diversity of local trees and seasonal flowers. Inside, we find large double-glazed windows, wooden ceilings and marble floors. The house has underfloor heating and hot and cold air conditioning. It also has solar panels for sanitary hot water and well water for irrigation, water storage tanks and a rainwater recovery system. The construction is of bricks placed in profile and rustic, combined with stone walls. The foundations were built earthquake proof. A property with great potential.