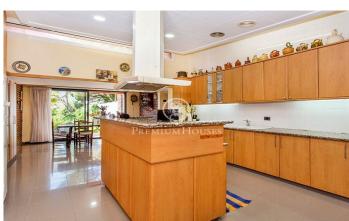

## Cabrera de Mar / Maresme/Barcelona Costa Norte

In the town of Cabrera de Mar, on the north coast of Barcelona, with sea views we have this large 630m<sup>2</sup> house surrounded by a garden with a swimming pool and built on a plot of 11.100m<sup>2</sup>. The house, of contemporary design and built on one floor, has 5 bedrooms with 4 bathrooms and 1 guest toilet; kitchen; dining room; lounge and library that access a large terrace. All this with large windows that give light and views of the landscape and the sea. The property also has a 300m² basement and a heated indoor pool. In the garden we find the outdoor pool and a large barbecue area with kitchen and stainless-steel table. The entire plot is lit by streetlights and landscaped with a great diversity of local trees and seasonal flowers. Inside, we find large double-glazed windows, wooden ceilings and marble floors. The house has underfloor heating and hot and cold air conditioning. It also has solar panels for sanitary hot water and well water for irrigation, water storage tanks and a rainwater recovery system. The construction is of bricks placed in profile and rustic, combined with stone walls. The foundations were built earthquake proof. A property with great potential.