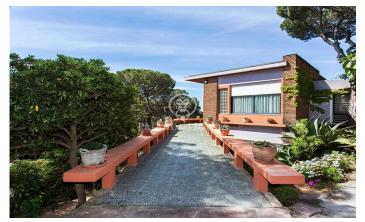

## Cabrera de Mar / Maresme/Barcelona Costa Norte

In the town of Cabrera de Mar, on the north coast of Barcelona, with sea views we have this large 630m<sup>2</sup> house surrounded by a garden with a swimming pool and built on a plot of 11.100m<sup>2</sup>. The house, of contemporary design and built on one floor, has 5 bedrooms with 4 bathrooms and 1 guest toilet; kitchen; dining room; lounge and library that access a large terrace. All this with large windows that give light and views of the landscape and the sea. The property also has a 300m² basement and a heated indoor pool. In the garden we find the outdoor pool and a large barbecue area with kitchen and stainless-steel table. The entire plot is lit by streetlights and landscaped with a great diversity of local trees and seasonal flowers. Inside, we find large double-glazed windows, wooden ceilings and marble floors. The house has underfloor heating and hot and cold air conditioning. It also has solar panels for sanitary hot water and well water for irrigation, water storage tanks and a rainwater recovery system. The construction is of bricks placed in profile and rustic, combined with stone walls. The foundations were built earthquake proof. A property with great potential.