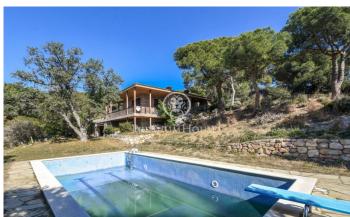

## Cabrera de Mar / Maresme/Barcelona Costa Norte

Cabrera de Mar, a municipality that belongs to the Maresme region, located in a small valley open to the coast, between the towns of Vilassar de Mar and Mataró, and at a distance of 28 kilometres from Barcelona. House in the middle of the mountain, but ten minutes walking from the centre of the village. In the house we find the house on the ground floor, living-dining room, kitchen, five double bedrooms and bathrooms, exit to one of the terraces of the house that gives the sun all day. It has two entrances; in the garden entrance we find the kitchen-diner, in the main entrance there is a 90m2 living-dining room with a large fireplace and large windows. The bedrooms are double, with a lot of light and with three complete bathrooms and a courtesy bathroom. On the upper floor there is a large terrace with sea views. On the ground floor there is a parking for four cars, where there is also a large loft of 200m2, with its bathroom and kitchen, completely refurbished. The whole house is surrounded by large trees and a lot of vegetation with a large plot of 4.100 m2. The breathtaking views make this finca in a paradise, but at a short distance from the urban centre.

## €2,500,000

510 m<sup>2</sup>

5 Bedrooms

3 Bathrooms

4,100 m<sup>2</sup> plot

Pool

Heating

Sea views