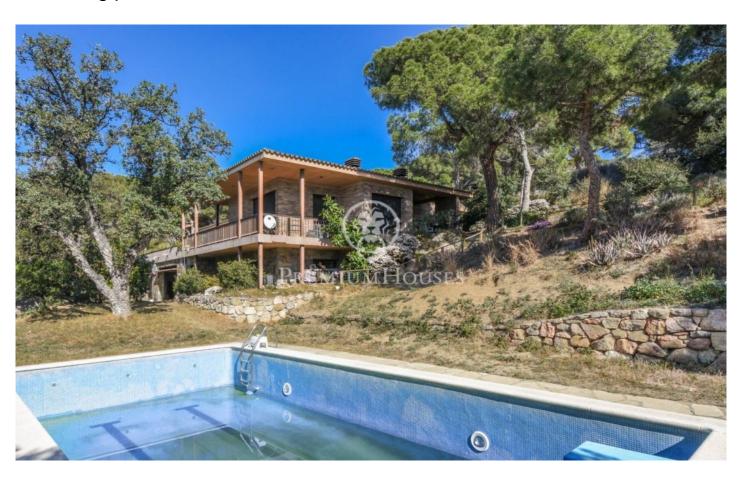

## Cabrera de Mar / Maresme/Barcelona Costa Norte

Cabrera de Mar, a municipality that belongs to the Maresme region, located in a small valley open to the coast, between the towns of Vilassar de Mar and Mataró, and at a distance of 28 kilometres from Barcelona. House in the middle of the mountain, but ten minutes walking from the centre of the village. In the house we find the house on the ground floor, living-dining room, kitchen, five double bedrooms and bathrooms, exit to one of the terraces of the house that gives the sun all day. It has two entrances; in the garden entrance we find the kitchen-diner, in the main entrance there is a 90m2 living-dining room with a large fireplace and large windows. The bedrooms are double, with a lot of light and with three complete bathrooms and a courtesy bathroom. On the upper floor there is a large terrace with sea views. On the ground floor there is a parking for four cars, where there is also a large loft of 200m2, with its bathroom and kitchen, completely refurbished. The whole house is surrounded by large trees and a lot of vegetation with a large plot of 4.100 m2. The breathtaking views make this finca in a paradise, but at a short distance from the urban centre.

## €2,500,000

510 m<sup>2</sup>

5 Bedrooms

3 Bathrooms

4,100 m<sup>2</sup> plot

Pool

Heating

Sea views