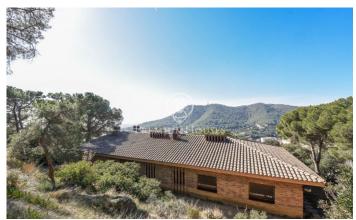

## Cabrera de Mar / Maresme/Barcelona Costa Norte

Cabrera de Mar, a municipality that belongs to the Maresme region, located in a small valley open to the coast, between the towns of Vilassar de Mar and Mataró, and at a distance of 28 kilometres from Barcelona. House in the middle of the mountain, but ten minutes walking from the centre of the village. In the house we find the house on the ground floor, living-dining room, kitchen, five double bedrooms and bathrooms, exit to one of the terraces of the house that gives the sun all day. It has two entrances; in the garden entrance we find the kitchen-diner, in the main entrance there is a 90m2 living-dining room with a large fireplace and large windows. The bedrooms are double, with a lot of light and with three complete bathrooms and a courtesy bathroom. On the upper floor there is a large terrace with sea views. On the ground floor there is a parking for four cars, where there is also a large loft of 200m2, with its bathroom and kitchen, completely refurbished. The whole house is surrounded by large trees and a lot of vegetation with a large plot of 4.100 m2. The breathtaking views make this finca in a paradise, but at a short distance from the urban centre.