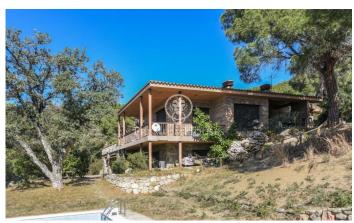

## Cabrera de Mar / Maresme/Barcelona Costa Norte

Cabrera de Mar, a municipality that belongs to the Maresme region, located in a small valley open to the coast, between the towns of Vilassar de Mar and Mataró, and at a distance of 28 kilometres from Barcelona. House in the middle of the mountain, but ten minutes walking from the centre of the village. In the house we find the house on the ground floor, living-dining room, kitchen, five double bedrooms and bathrooms, exit to one of the terraces of the house that gives the sun all day. It has two entrances; in the garden entrance we find the kitchen-diner, in the main entrance there is a 90m2 living-dining room with a large fireplace and large windows. The bedrooms are double, with a lot of light and with three complete bathrooms and a courtesy bathroom. On the upper floor there is a large terrace with sea views. On the ground floor there is a parking for four cars, where there is also a large loft of 200m2, with its bathroom and kitchen, completely refurbished. The whole house is surrounded by large trees and a lot of vegetation with a large plot of 4.100 m2. The breathtaking views make this finca in a paradise, but at a short distance from the urban centre.