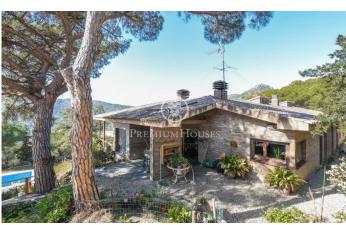

## Cabrera de Mar / Maresme/Barcelona Costa Norte

Cabrera de Mar, a municipality that belongs to the Maresme region, located in a small valley open to the coast, between the towns of Vilassar de Mar and Mataró, and at a distance of 28 kilometres from Barcelona. House in the middle of the mountain, but ten minutes walking from the centre of the village. In the house we find the house on the ground floor, living-dining room, kitchen, five double bedrooms and bathrooms, exit to one of the terraces of the house that gives the sun all day. It has two entrances; in the garden entrance we find the kitchen-diner, in the main entrance there is a 90m2 living-dining room with a large fireplace and large windows. The bedrooms are double, with a lot of light and with three complete bathrooms and a courtesy bathroom. On the upper floor there is a large terrace with sea views. On the ground floor there is a parking for four cars, where there is also a large loft of 200m2, with its bathroom and kitchen, completely refurbished. The whole house is surrounded by large trees and a lot of vegetation with a large plot of 4.100 m2. The breathtaking views make this finca in a paradise, but at a short distance from the urban centre.

## €2,500,000

510 m<sup>2</sup>

5 Bedrooms

3 Bathrooms

4,100 m<sup>2</sup> plot

Pool

Heating

Sea views