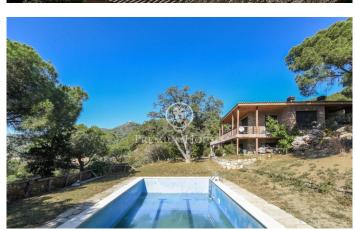

## Cabrera de Mar / Maresme/Barcelona Costa Norte

Cabrera de Mar, a municipality that belongs to the Maresme region, located in a small valley open to the coast, between the towns of Vilassar de Mar and Mataró, and at a distance of 28 kilometres from Barcelona. House in the middle of the mountain, but ten minutes walking from the centre of the village. In the house we find the house on the ground floor, living-dining room, kitchen, five double bedrooms and bathrooms, exit to one of the terraces of the house that gives the sun all day. It has two entrances; in the garden entrance we find the kitchen-diner, in the main entrance there is a 90m2 living-dining room with a large fireplace and large windows. The bedrooms are double, with a lot of light and with three complete bathrooms and a courtesy bathroom. On the upper floor there is a large terrace with sea views. On the ground floor there is a parking for four cars, where there is also a large loft of 200m2, with its bathroom and kitchen, completely refurbished. The whole house is surrounded by large trees and a lot of vegetation with a large plot of 4.100 m2. The breathtaking views make this finca in a paradise, but at a short distance from the urban centre.

## €2,500,000

510 m<sup>2</sup>

5 Bedrooms

3 Bathrooms

4,100 m<sup>2</sup> plot

Pool

Heating

Sea views