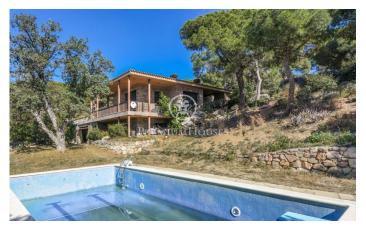

## Cabrera de Mar / Maresme/Barcelona Costa Norte

Cabrera de Mar, a municipality that belongs to the Maresme region, located in a small valley open to the coast, between the towns of Vilassar de Mar and Mataró, and at a distance of 28 kilometres from Barcelona. House in the middle of the mountain, but ten minutes walking from the centre of the village. In the house we find the house on the ground floor, living-dining room, kitchen, five double bedrooms and bathrooms, exit to one of the terraces of the house that gives the sun all day. It has two entrances; in the garden entrance we find the kitchen-diner, in the main entrance there is a 90m2 living-dining room with a large fireplace and large windows. The bedrooms are double, with a lot of light and with three complete bathrooms and a courtesy bathroom. On the upper floor there is a large terrace with sea views. On the ground floor there is a parking for four cars, where there is also a large loft of 200m2, with its bathroom and kitchen, completely refurbished. The whole house is surrounded by large trees and a lot of vegetation with a large plot of 4.100 m2. The breathtaking views make this finca in a paradise, but at a short distance from the urban centre.

## €2,500,000

510 m<sup>2</sup>

5 Bedrooms

3 Bathrooms

4,100 m<sup>2</sup> plot

Pool

Heating

Sea views