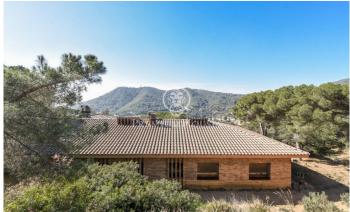

## Cabrera de Mar / Maresme/Barcelona Costa Norte

Cabrera de Mar, a municipality that belongs to the Maresme region, located in a small valley open to the coast, between the towns of Vilassar de Mar and Mataró, and at a distance of 28 kilometres from Barcelona. House in the middle of the mountain, but ten minutes walking from the centre of the village. In the house we find the house on the ground floor, living-dining room, kitchen, five double bedrooms and bathrooms, exit to one of the terraces of the house that gives the sun all day. It has two entrances; in the garden entrance we find the kitchen-diner, in the main entrance there is a 90m2 living-dining room with a large fireplace and large windows. The bedrooms are double, with a lot of light and with three complete bathrooms and a courtesy bathroom. On the upper floor there is a large terrace with sea views. On the ground floor there is a parking for four cars, where there is also a large loft of 200m2, with its bathroom and kitchen, completely refurbished. The whole house is surrounded by large trees and a lot of vegetation with a large plot of 4.100 m2. The breathtaking views make this finca in a paradise, but at a short distance from the urban centre.

## €2,500,000

510 m<sup>2</sup>

5 Bedrooms

3 Bathrooms

4,100 m<sup>2</sup> plot

Pool

Heating

Sea views