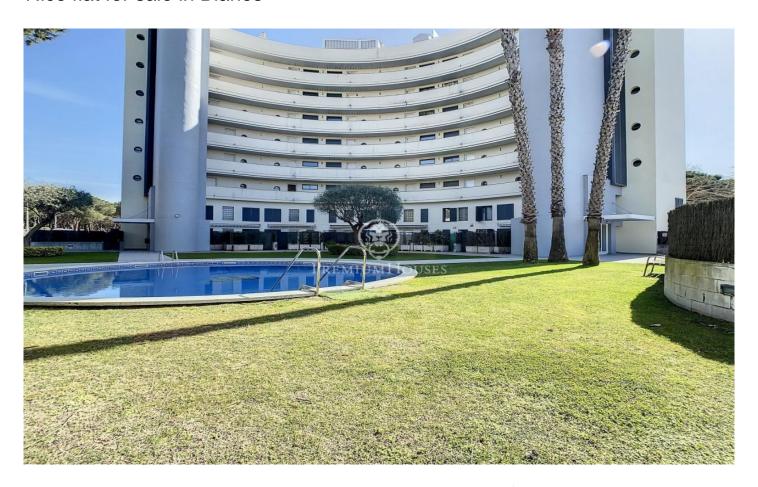

## Blanes / Costa Brava

Located in this fishing port town, with good fish and seafood restaurants, wide beaches and a long boulevard by the sea that delights visitors and locals alike. It is also known for its International Fireworks Competition which is held every year in July. This flat is situated in the area of Los Pinos surrounded by pine trees and only 100mts. from the beach on the second line of the sea. It has a spacious and sunny living room with dining table with a sofa and a 2-seater sofa bed, large windows of lacquered aluminium carpentry and double glazing that give access to the terrace of 16 m2 with outdoor furniture. Semi-independent kitchen with window opening onto the living room, equipped with fridge, dishwasher, ceramic hob, electric oven, microwave, wood-veneered cupboards and black marble worktop. 2 double bedrooms with fitted wardrobes and one of them with direct access to the terrace. 1 complete bathroom with bathtub and washing machine. The flat has lift, communal swimming pool, own covered parking in the same building and storage room; it also has stoneware floor all over the house. Flat in very good condition. Ideal for holidays or to live all year round. 5 min. from the centre of the village with tourist licence and proximity to big supermarkets and different shops in the ar...