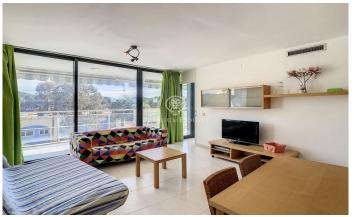

## Blanes / Costa Brava

Located in this fishing port town, with good fish and seafood restaurants, wide beaches and a long boulevard by the sea that delights visitors and locals alike. It is also known for its International Fireworks Competition which is held every year in July. This flat is situated in the area of Los Pinos surrounded by pine trees and only 100mts. from the beach on the second line of the sea. It has a spacious and sunny living room with dining table with a sofa and a 2-seater sofa bed, large windows of lacquered aluminium carpentry and double glazing that give access to the terrace of 16 m2 with outdoor furniture. Semi-independent kitchen with window opening onto the living room, equipped with fridge, dishwasher, ceramic hob, electric oven, microwave, wood-veneered cupboards and black marble worktop. 2 double bedrooms with fitted wardrobes and one of them with direct access to the terrace. 1 complete bathroom with bathtub and washing machine. The flat has lift, communal swimming pool, own covered parking in the same building and storage room; it also has stoneware floor all over the house. Flat in very good condition. Ideal for holidays or to live all year round. 5 min. from the centre of the village with tourist licence and proximity to big supermarkets and different shops in the ar...