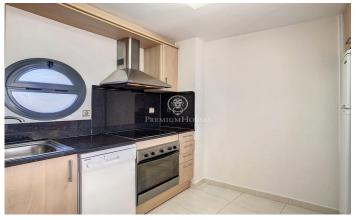

## Blanes / Costa Brava

Located in this fishing port town, with good fish and seafood restaurants, wide beaches and a long boulevard by the sea that delights visitors and locals alike. It is also known for its International Fireworks Competition which is held every year in July. This flat is situated in the area of Los Pinos surrounded by pine trees and only 100mts. from the beach on the second line of the sea. It has a spacious and sunny living room with dining table with a sofa and a 2-seater sofa bed, large windows of lacquered aluminium carpentry and double glazing that give access to the terrace of 16 m2 with outdoor furniture. Semi-independent kitchen with window opening onto the living room, equipped with fridge, dishwasher, ceramic hob, electric oven, microwave, wood-veneered cupboards and black marble worktop. 2 double bedrooms with fitted wardrobes and one of them with direct access to the terrace. 1 complete bathroom with bathtub and washing machine. The flat has lift, communal swimming pool, own covered parking in the same building and storage room; it also has stoneware floor all over the house. Flat in very good condition. Ideal for holidays or to live all year round. 5 min. from the centre of the village with tourist licence and proximity to big supermarkets and different shops in the ar...