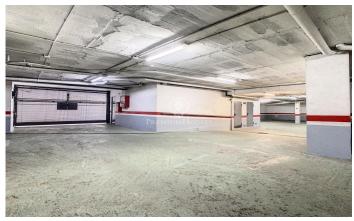

## Blanes / Costa Brava

Located in this fishing port town, with good fish and seafood restaurants, wide beaches and a long boulevard by the sea that delights visitors and locals alike. It is also known for its International Fireworks Competition which is held every year in July. This flat is situated in the area of Los Pinos surrounded by pine trees and only 100mts. from the beach on the second line of the sea. It has a spacious and sunny living room with dining table with a sofa and a 2-seater sofa bed, large windows of lacquered aluminium carpentry and double glazing that give access to the terrace of 16 m2 with outdoor furniture. Semi-independent kitchen with window opening onto the living room, equipped with fridge, dishwasher, ceramic hob, electric oven, microwave, wood-veneered cupboards and black marble worktop. 2 double bedrooms with fitted wardrobes and one of them with direct access to the terrace. 1 complete bathroom with bathtub and washing machine. The flat has lift, communal swimming pool, own covered parking in the same building and storage room; it also has stoneware floor all over the house. Flat in very good condition. Ideal for holidays or to live all year round. 5 min. from the centre of the village with tourist licence and proximity to big supermarkets and different shops in the ar...