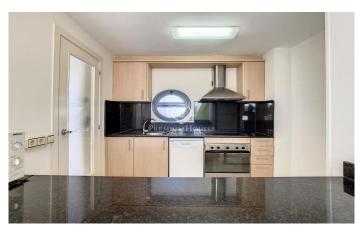

## Blanes / Costa Brava

Located in this fishing port town, with good fish and seafood restaurants, wide beaches and a long boulevard by the sea that delights visitors and locals alike. It is also known for its International Fireworks Competition which is held every year in July. This flat is situated in the area of Los Pinos surrounded by pine trees and only 100mts. from the beach on the second line of the sea. It has a spacious and sunny living room with dining table with a sofa and a 2-seater sofa bed, large windows of lacquered aluminium carpentry and double glazing that give access to the terrace of 16 m2 with outdoor furniture. Semi-independent kitchen with window opening onto the living room, equipped with fridge, dishwasher, ceramic hob, electric oven, microwave, wood-veneered cupboards and black marble worktop. 2 double bedrooms with fitted wardrobes and one of them with direct access to the terrace. 1 complete bathroom with bathtub and washing machine. The flat has lift, communal swimming pool, own covered parking in the same building and storage room; it also has stoneware floor all over the house. Flat in very good condition. Ideal for holidays or to live all year round. 5 min. from the centre of the village with tourist licence and proximity to big supermarkets and different shops in the ar...