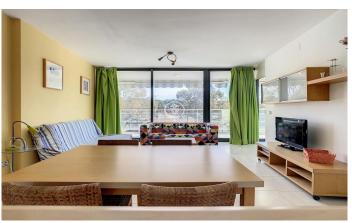

## Blanes / Costa Brava

Located in this fishing port town, with good fish and seafood restaurants, wide beaches and a long boulevard by the sea that delights visitors and locals alike. It is also known for its International Fireworks Competition which is held every year in July. This flat is situated in the area of Los Pinos surrounded by pine trees and only 100mts. from the beach on the second line of the sea. It has a spacious and sunny living room with dining table with a sofa and a 2-seater sofa bed, large windows of lacquered aluminium carpentry and double glazing that give access to the terrace of 16 m2 with outdoor furniture. Semi-independent kitchen with window opening onto the living room, equipped with fridge, dishwasher, ceramic hob, electric oven, microwave, wood-veneered cupboards and black marble worktop. 2 double bedrooms with fitted wardrobes and one of them with direct access to the terrace. 1 complete bathroom with bathtub and washing machine. The flat has lift, communal swimming pool, own covered parking in the same building and storage room; it also has stoneware floor all over the house. Flat in very good condition. Ideal for holidays or to live all year round. 5 min. from the centre of the village with tourist licence and proximity to big supermarkets and different shops in the ar...

## €210,000

72 m<sup>2</sup>
2 Bedrooms
1 Bathroom
Pool
A/C
Heating
Lift
Furnished
Parking
Balcony
Built in closets