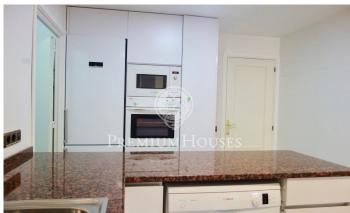

## Sarrià / Barcelona Ciudad

Nice Penthouse located in Avinguda Diagonal. This penthouse is of 150 m2 distributed with 4 rooms, all of them exterior, and three complete bathrooms. In three of the rooms you have direct access to an open private terrace. Large living-room with chimney and with two direct exits to the terrace facing the Diagonal. Comfortable kitchen equipped with all appliances (washing machine, dryer, stove, oven, fridge and dishwasher) and pantry with access to a service elevator. This apartment has gas heating and Air conditioning on all living areas. Concierge service and a parking space on the same building included in the price