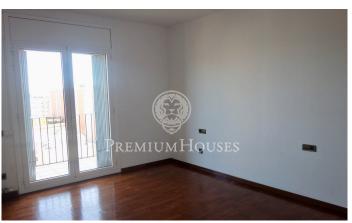

## Sarrià / Barcelona Ciudad

Nice Penthouse located in Avinguda Diagonal. This penthouse is of 150 m2 distributed with 4 rooms, all of them exterior, and three complete bathrooms. In three of the rooms you have direct access to an open private terrace. Large living-room with chimney and with two direct exits to the terrace facing the Diagonal. Comfortable kitchen equipped with all appliances (washing machine, dryer, stove, oven, fridge and dishwasher) and pantry with access to a service elevator. This apartment has gas heating and Air conditioning on all living areas. Concierge service and a parking space on the same building included in the price