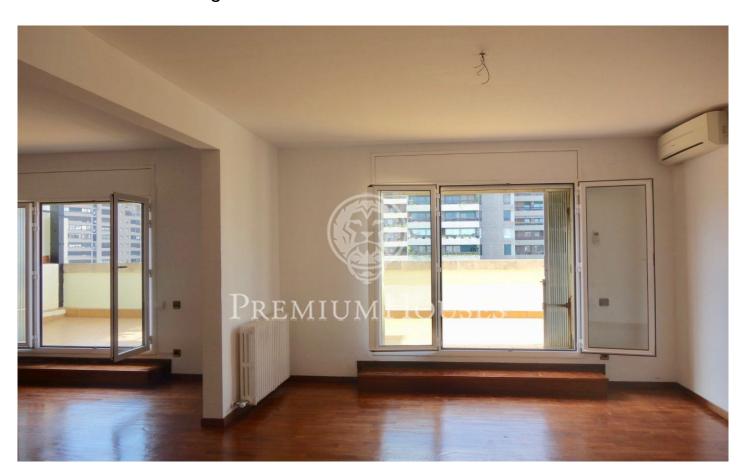

## Sarrià / Barcelona Ciudad

Nice Penthouse located in Avinguda Diagonal. This penthouse is of 150 m2 distributed with 4 rooms, all of them exterior, and three complete bathrooms. In three of the rooms you have direct access to an open private terrace. Large living-room with chimney and with two direct exits to the terrace facing the Diagonal. Comfortable kitchen equipped with all appliances (washing machine, dryer, stove, oven, fridge and dishwasher) and pantry with access to a service elevator. This apartment has gas heating and Air conditioning on all living areas. Concierge service and a parking space on the same building included in the price

## €3,000

150 m<sup>2</sup>

4 Bedrooms

3 Bathrooms

A/C

Heating

Storage

Lift

Fireplace

**Parking** 

Terrace

Balcony

Built in closets