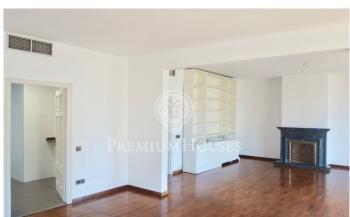

## Sarrià / Barcelona Ciudad

Nice Penthouse located in Avinguda Diagonal. This penthouse is of 150 m2 distributed with 4 rooms, all of them exterior, and three complete bathrooms. In three of the rooms you have direct access to an open private terrace. Large living-room with chimney and with two direct exits to the terrace facing the Diagonal. Comfortable kitchen equipped with all appliances (washing machine, dryer, stove, oven, fridge and dishwasher) and pantry with access to a service elevator. This apartment has gas heating and Air conditioning on all living areas. Concierge service and a parking space on the same building included in the price

Fireplace

**Parking** 

Terrace

Balcony

Built in closets