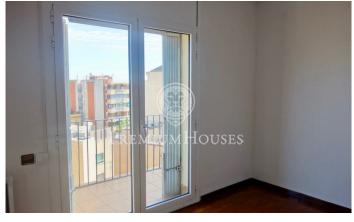

## Sarrià / Barcelona Ciudad

Nice Penthouse located in Avinguda Diagonal. This penthouse is of 150 m2 distributed with 4 rooms, all of them exterior, and three complete bathrooms. In three of the rooms you have direct access to an open private terrace. Large living-room with chimney and with two direct exits to the terrace facing the Diagonal. Comfortable kitchen equipped with all appliances (washing machine, dryer, stove, oven, fridge and dishwasher) and pantry with access to a service elevator. This apartment has gas heating and Air conditioning on all living areas. Concierge service and a parking space on the same building included in the price

Fireplace

**Parking** 

Terrace

Balcony

Built in closets