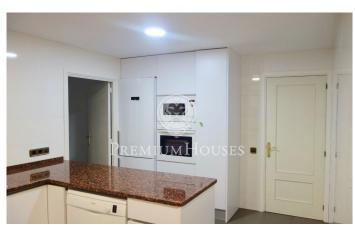

## Sarrià / Barcelona Ciudad

Nice Penthouse located in Avinguda Diagonal. This penthouse is of 150 m2 distributed with 4 rooms, all of them exterior, and three complete bathrooms. In three of the rooms you have direct access to an open private terrace. Large living-room with chimney and with two direct exits to the terrace facing the Diagonal. Comfortable kitchen equipped with all appliances (washing machine, dryer, stove, oven, fridge and dishwasher) and pantry with access to a service elevator. This apartment has gas heating and Air conditioning on all living areas. Concierge service and a parking space on the same building included in the price