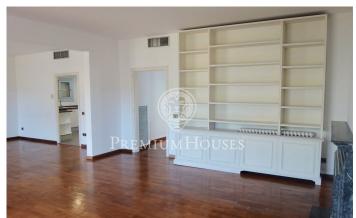

## Sarrià / Barcelona Ciudad

Nice Penthouse located in Avinguda Diagonal. This penthouse is of 150 m2 distributed with 4 rooms, all of them exterior, and three complete bathrooms. In three of the rooms you have direct access to an open private terrace. Large living-room with chimney and with two direct exits to the terrace facing the Diagonal. Comfortable kitchen equipped with all appliances (washing machine, dryer, stove, oven, fridge and dishwasher) and pantry with access to a service elevator. This apartment has gas heating and Air conditioning on all living areas. Concierge service and a parking space on the same building included in the price

Fireplace

**Parking** 

Terrace

Balcony

Built in closets