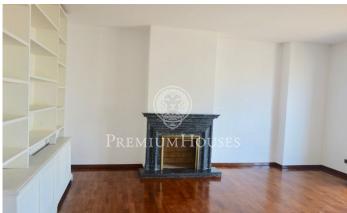

## Sarrià / Barcelona Ciudad

Nice Penthouse located in Avinguda Diagonal. This penthouse is of 150 m2 distributed with 4 rooms, all of them exterior, and three complete bathrooms. In three of the rooms you have direct access to an open private terrace. Large living-room with chimney and with two direct exits to the terrace facing the Diagonal. Comfortable kitchen equipped with all appliances (washing machine, dryer, stove, oven, fridge and dishwasher) and pantry with access to a service elevator. This apartment has gas heating and Air conditioning on all living areas. Concierge service and a parking space on the same building included in the price

Fireplace

**Parking** 

Terrace

Balcony

Built in closets