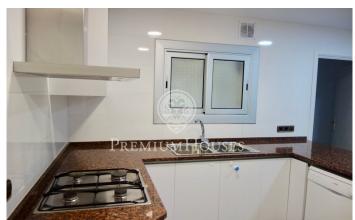

## Sarrià / Barcelona Ciudad

Nice Penthouse located in Avinguda Diagonal. This penthouse is of 150 m2 distributed with 4 rooms, all of them exterior, and three complete bathrooms. In three of the rooms you have direct access to an open private terrace. Large living-room with chimney and with two direct exits to the terrace facing the Diagonal. Comfortable kitchen equipped with all appliances (washing machine, dryer, stove, oven, fridge and dishwasher) and pantry with access to a service elevator. This apartment has gas heating and Air conditioning on all living areas. Concierge service and a parking space on the same building included in the price