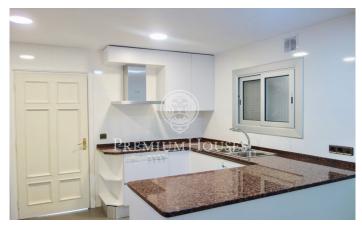

## Sarrià / Barcelona Ciudad

Nice Penthouse located in Avinguda Diagonal. This penthouse is of 150 m2 distributed with 4 rooms, all of them exterior, and three complete bathrooms. In three of the rooms you have direct access to an open private terrace. Large living-room with chimney and with two direct exits to the terrace facing the Diagonal. Comfortable kitchen equipped with all appliances (washing machine, dryer, stove, oven, fridge and dishwasher) and pantry with access to a service elevator. This apartment has gas heating and Air conditioning on all living areas. Concierge service and a parking space on the same building included in the price