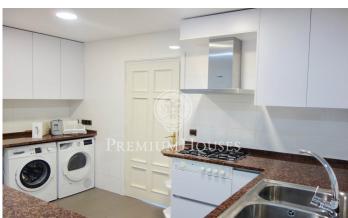

## Sarrià / Barcelona Ciudad

Nice Penthouse located in Avinguda Diagonal. This penthouse is of 150 m2 distributed with 4 rooms, all of them exterior, and three complete bathrooms. In three of the rooms you have direct access to an open private terrace. Large living-room with chimney and with two direct exits to the terrace facing the Diagonal. Comfortable kitchen equipped with all appliances (washing machine, dryer, stove, oven, fridge and dishwasher) and pantry with access to a service elevator. This apartment has gas heating and Air conditioning on all living areas. Concierge service and a parking space on the same building included in the price