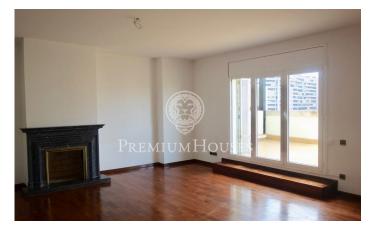

## Sarrià / Barcelona Ciudad

Nice Penthouse located in Avinguda Diagonal. This penthouse is of 150 m2 distributed with 4 rooms, all of them exterior, and three complete bathrooms. In three of the rooms you have direct access to an open private terrace. Large living-room with chimney and with two direct exits to the terrace facing the Diagonal. Comfortable kitchen equipped with all appliances (washing machine, dryer, stove, oven, fridge and dishwasher) and pantry with access to a service elevator. This apartment has gas heating and Air conditioning on all living areas. Concierge service and a parking space on the same building included in the price

Fireplace

**Parking** 

Terrace

Balcony

Built in closets