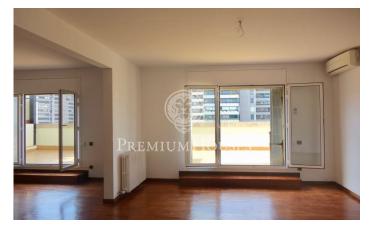

## Sarrià / Barcelona Ciudad

Nice Penthouse located in Avinguda Diagonal. This penthouse is of 150 m2 distributed with 4 rooms, all of them exterior, and three complete bathrooms. In three of the rooms you have direct access to an open private terrace. Large living-room with chimney and with two direct exits to the terrace facing the Diagonal. Comfortable kitchen equipped with all appliances (washing machine, dryer, stove, oven, fridge and dishwasher) and pantry with access to a service elevator. This apartment has gas heating and Air conditioning on all living areas. Concierge service and a parking space on the same building included in the price

## €3,000

150 m<sup>2</sup>

4 Bedrooms

3 Bathrooms

A/C

Heating

Storage

Lift