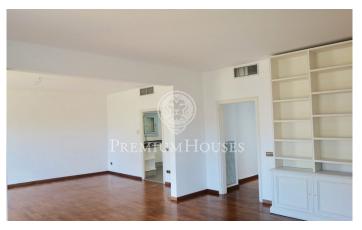

## Sarrià / Barcelona Ciudad

Nice Penthouse located in Avinguda Diagonal. This penthouse is of 150 m2 distributed with 4 rooms, all of them exterior, and three complete bathrooms. In three of the rooms you have direct access to an open private terrace. Large living-room with chimney and with two direct exits to the terrace facing the Diagonal. Comfortable kitchen equipped with all appliances (washing machine, dryer, stove, oven, fridge and dishwasher) and pantry with access to a service elevator. This apartment has gas heating and Air conditioning on all living areas. Concierge service and a parking space on the same building included in the price