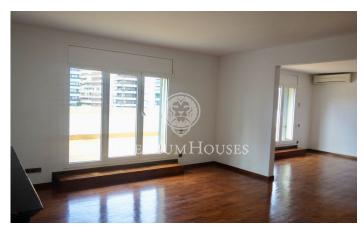

## Sarrià / Barcelona Ciudad

Nice Penthouse located in Avinguda Diagonal. This penthouse is of 150 m2 distributed with 4 rooms, all of them exterior, and three complete bathrooms. In three of the rooms you have direct access to an open private terrace. Large living-room with chimney and with two direct exits to the terrace facing the Diagonal. Comfortable kitchen equipped with all appliances (washing machine, dryer, stove, oven, fridge and dishwasher) and pantry with access to a service elevator. This apartment has gas heating and Air conditioning on all living areas. Concierge service and a parking space on the same building included in the price