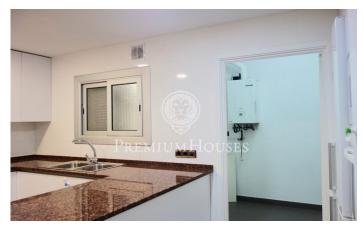

## Sarrià / Barcelona Ciudad

Nice Penthouse located in Avinguda Diagonal. This penthouse is of 150 m2 distributed with 4 rooms, all of them exterior, and three complete bathrooms. In three of the rooms you have direct access to an open private terrace. Large living-room with chimney and with two direct exits to the terrace facing the Diagonal. Comfortable kitchen equipped with all appliances (washing machine, dryer, stove, oven, fridge and dishwasher) and pantry with access to a service elevator. This apartment has gas heating and Air conditioning on all living areas. Concierge service and a parking space on the same building included in the price