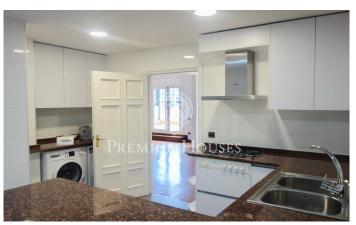

## Sarrià / Barcelona Ciudad

Nice Penthouse located in Avinguda Diagonal. This penthouse is of 150 m2 distributed with 4 rooms, all of them exterior, and three complete bathrooms. In three of the rooms you have direct access to an open private terrace. Large living-room with chimney and with two direct exits to the terrace facing the Diagonal. Comfortable kitchen equipped with all appliances (washing machine, dryer, stove, oven, fridge and dishwasher) and pantry with access to a service elevator. This apartment has gas heating and Air conditioning on all living areas. Concierge service and a parking space on the same building included in the price