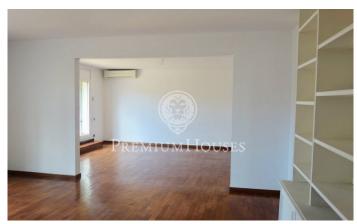

## Sarrià / Barcelona Ciudad

Nice Penthouse located in Avinguda Diagonal. This penthouse is of 150 m2 distributed with 4 rooms, all of them exterior, and three complete bathrooms. In three of the rooms you have direct access to an open private terrace. Large living-room with chimney and with two direct exits to the terrace facing the Diagonal. Comfortable kitchen equipped with all appliances (washing machine, dryer, stove, oven, fridge and dishwasher) and pantry with access to a service elevator. This apartment has gas heating and Air conditioning on all living areas. Concierge service and a parking space on the same building included in the price