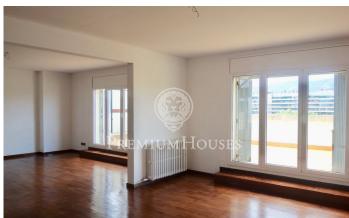

## Sarrià / Barcelona Ciudad

Nice Penthouse located in Avinguda Diagonal. This penthouse is of 150 m2 distributed with 4 rooms, all of them exterior, and three complete bathrooms. In three of the rooms you have direct access to an open private terrace. Large living-room with chimney and with two direct exits to the terrace facing the Diagonal. Comfortable kitchen equipped with all appliances (washing machine, dryer, stove, oven, fridge and dishwasher) and pantry with access to a service elevator. This apartment has gas heating and Air conditioning on all living areas. Concierge service and a parking space on the same building included in the price

## €3,000

150 m<sup>2</sup>

4 Bedrooms

3 Bathrooms

A/C

Heating

Storage

Lift