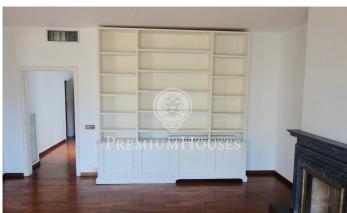

## Sarrià / Barcelona Ciudad

Nice Penthouse located in Avinguda Diagonal. This penthouse is of 150 m2 distributed with 4 rooms, all of them exterior, and three complete bathrooms. In three of the rooms you have direct access to an open private terrace. Large living-room with chimney and with two direct exits to the terrace facing the Diagonal. Comfortable kitchen equipped with all appliances (washing machine, dryer, stove, oven, fridge and dishwasher) and pantry with access to a service elevator. This apartment has gas heating and Air conditioning on all living areas. Concierge service and a parking space on the same building included in the price

Fireplace

**Parking** 

Terrace

Balcony

Built in closets