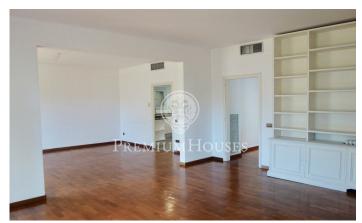

## Sarrià / Barcelona Ciudad

Nice Penthouse located in Avinguda Diagonal. This penthouse is of 150 m2 distributed with 4 rooms, all of them exterior, and three complete bathrooms. In three of the rooms you have direct access to an open private terrace. Large living-room with chimney and with two direct exits to the terrace facing the Diagonal. Comfortable kitchen equipped with all appliances (washing machine, dryer, stove, oven, fridge and dishwasher) and pantry with access to a service elevator. This apartment has gas heating and Air conditioning on all living areas. Concierge service and a parking space on the same building included in the price