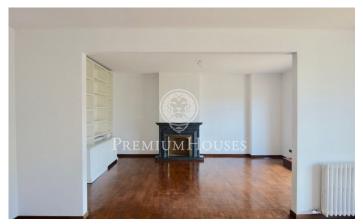

## Sarrià / Barcelona Ciudad

Nice Penthouse located in Avinguda Diagonal. This penthouse is of 150 m2 distributed with 4 rooms, all of them exterior, and three complete bathrooms. In three of the rooms you have direct access to an open private terrace. Large living-room with chimney and with two direct exits to the terrace facing the Diagonal. Comfortable kitchen equipped with all appliances (washing machine, dryer, stove, oven, fridge and dishwasher) and pantry with access to a service elevator. This apartment has gas heating and Air conditioning on all living areas. Concierge service and a parking space on the same building included in the price

Fireplace

**Parking** 

Terrace

Balcony

Built in closets