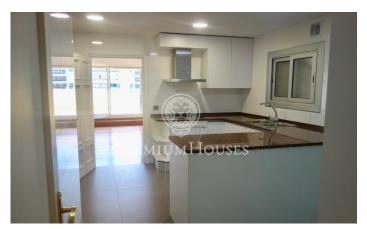

## Sarrià / Barcelona Ciudad

Nice Penthouse located in Avinguda Diagonal. This penthouse is of 150 m2 distributed with 4 rooms, all of them exterior, and three complete bathrooms. In three of the rooms you have direct access to an open private terrace. Large living-room with chimney and with two direct exits to the terrace facing the Diagonal. Comfortable kitchen equipped with all appliances (washing machine, dryer, stove, oven, fridge and dishwasher) and pantry with access to a service elevator. This apartment has gas heating and Air conditioning on all living areas. Concierge service and a parking space on the same building included in the price