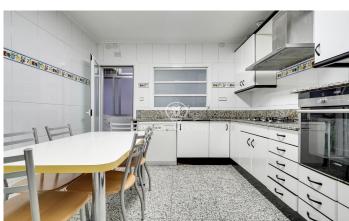

## Sant Gervasi - Galvany / Barcelona Ciudad

Spacious and bright flat of 225m2 located on the 2nd floor of a stately property a few steps away from Turó Park. The day area, facing south-east, is separated from the night area which is north-west with afternoon sun. In the night area we find 2 double bedrooms facing the large and sunny courtyard, one of them en suite with dressing room and 2 interior bedrooms facing the inner courtyard and a complete bathroom. In the living area we have a large living-dining room of 60 m2 facing southeast with a terrace of 10 m2 with access to the kitchen with independent laundry room and maid's room also with bathroom that can be joined to the kitchen enlarging the space. The property is in very good state of conservation and maintenance. The building has concierge service, 2 lifts and service entrance with service lift. Located in the centre of the most sought-after area of Turó Park, surrounded by the most exclusive shops, restaurants and green areas of the city.