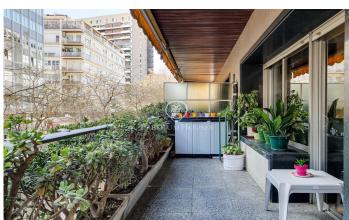

## Sant Gervasi - Galvany / Barcelona Ciudad

Spacious and bright flat of 225m2 located on the 2nd floor of a stately property a few steps away from Turó Park. The day area, facing south-east, is separated from the night area which is north-west with afternoon sun. In the night area we find 2 double bedrooms facing the large and sunny courtyard, one of them en suite with dressing room and 2 interior bedrooms facing the inner courtyard and a complete bathroom. In the living area we have a large living-dining room of 60 m2 facing southeast with a terrace of 10 m2 with access to the kitchen with independent laundry room and maid's room also with bathroom that can be joined to the kitchen enlarging the space. The property is in very good state of conservation and maintenance. The building has concierge service, 2 lifts and service entrance with service lift. Located in the centre of the most sought-after area of Turó Park, surrounded by the most exclusive shops, restaurants and green areas of the city.