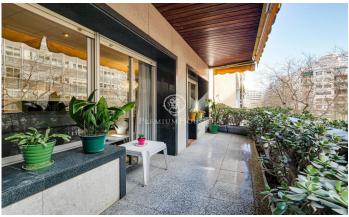

## Sant Gervasi - Galvany / Barcelona Ciudad

Spacious and bright flat of 225m2 located on the 2nd floor of a stately property a few steps away from Turó Park. The day area, facing south-east, is separated from the night area which is north-west with afternoon sun. In the night area we find 2 double bedrooms facing the large and sunny courtyard, one of them en suite with dressing room and 2 interior bedrooms facing the inner courtyard and a complete bathroom. In the living area we have a large living-dining room of 60 m2 facing southeast with a terrace of 10 m2 with access to the kitchen with independent laundry room and maid's room also with bathroom that can be joined to the kitchen enlarging the space. The property is in very good state of conservation and maintenance. The building has concierge service, 2 lifts and service entrance with service lift. Located in the centre of the most sought-after area of Turó Park, surrounded by the most exclusive shops, restaurants and green areas of the city.

Fireplace

**Parking** 

Terrace

Balcony

Built in closets

Tel: +34 93 200 30 79 info@premiumhouses.com www.premiumhouses.es