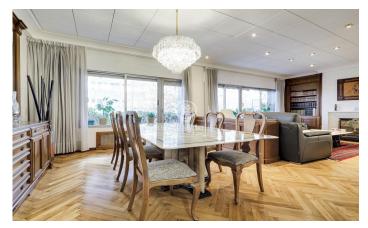

## Sant Gervasi - Galvany / Barcelona Ciudad

Spacious and bright flat of 225m2 located on the 2nd floor of a stately property a few steps away from Turó Park. The day area, facing south-east, is separated from the night area which is north-west with afternoon sun. In the night area we find 2 double bedrooms facing the large and sunny courtyard, one of them en suite with dressing room and 2 interior bedrooms facing the inner courtyard and a complete bathroom. In the living area we have a large living-dining room of 60 m2 facing southeast with a terrace of 10 m2 with access to the kitchen with independent laundry room and maid's room also with bathroom that can be joined to the kitchen enlarging the space. The property is in very good state of conservation and maintenance. The building has concierge service, 2 lifts and service entrance with service lift. Located in the centre of the most sought-after area of Turó Park, surrounded by the most exclusive shops, restaurants and green areas of the city.