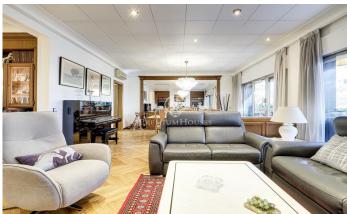

## Sant Gervasi - Galvany / Barcelona Ciudad

Spacious and bright flat of 225m2 located on the 2nd floor of a stately property a few steps away from Turó Park. The day area, facing south-east, is separated from the night area which is north-west with afternoon sun. In the night area we find 2 double bedrooms facing the large and sunny courtyard, one of them en suite with dressing room and 2 interior bedrooms facing the inner courtyard and a complete bathroom. In the living area we have a large living-dining room of 60 m2 facing southeast with a terrace of 10 m2 with access to the kitchen with independent laundry room and maid's room also with bathroom that can be joined to the kitchen enlarging the space. The property is in very good state of conservation and maintenance. The building has concierge service, 2 lifts and service entrance with service lift. Located in the centre of the most sought-after area of Turó Park, surrounded by the most exclusive shops, restaurants and green areas of the city.