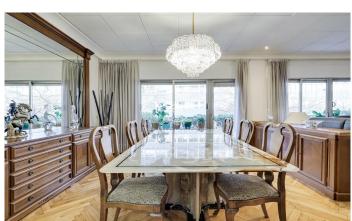

## Sant Gervasi - Galvany / Barcelona Ciudad

Spacious and bright flat of 225m2 located on the 2nd floor of a stately property a few steps away from Turó Park. The day area, facing south-east, is separated from the night area which is north-west with afternoon sun. In the night area we find 2 double bedrooms facing the large and sunny courtyard, one of them en suite with dressing room and 2 interior bedrooms facing the inner courtyard and a complete bathroom. In the living area we have a large living-dining room of 60 m2 facing southeast with a terrace of 10 m2 with access to the kitchen with independent laundry room and maid's room also with bathroom that can be joined to the kitchen enlarging the space. The property is in very good state of conservation and maintenance. The building has concierge service, 2 lifts and service entrance with service lift. Located in the centre of the most sought-after area of Turó Park, surrounded by the most exclusive shops, restaurants and green areas of the city.