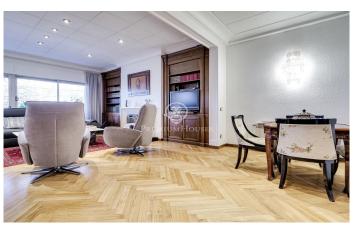

## Sant Gervasi - Galvany / Barcelona Ciudad

Spacious and bright flat of 225m2 located on the 2nd floor of a stately property a few steps away from Turó Park. The day area, facing south-east, is separated from the night area which is north-west with afternoon sun. In the night area we find 2 double bedrooms facing the large and sunny courtyard, one of them en suite with dressing room and 2 interior bedrooms facing the inner courtyard and a complete bathroom. In the living area we have a large living-dining room of 60 m2 facing southeast with a terrace of 10 m2 with access to the kitchen with independent laundry room and maid's room also with bathroom that can be joined to the kitchen enlarging the space. The property is in very good state of conservation and maintenance. The building has concierge service, 2 lifts and service entrance with service lift. Located in the centre of the most sought-after area of Turó Park, surrounded by the most exclusive shops, restaurants and green areas of the city.