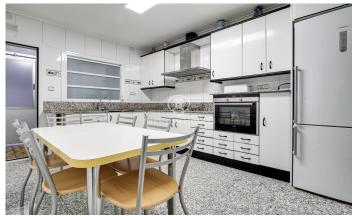

## Sant Gervasi - Galvany / Barcelona Ciudad

Spacious and bright flat of 225m2 located on the 2nd floor of a stately property a few steps away from Turó Park. The day area, facing south-east, is separated from the night area which is north-west with afternoon sun. In the night area we find 2 double bedrooms facing the large and sunny courtyard, one of them en suite with dressing room and 2 interior bedrooms facing the inner courtyard and a complete bathroom. In the living area we have a large living-dining room of 60 m2 facing southeast with a terrace of 10 m2 with access to the kitchen with independent laundry room and maid's room also with bathroom that can be joined to the kitchen enlarging the space. The property is in very good state of conservation and maintenance. The building has concierge service, 2 lifts and service entrance with service lift. Located in the centre of the most sought-after area of Turó Park, surrounded by the most exclusive shops, restaurants and green areas of the city.