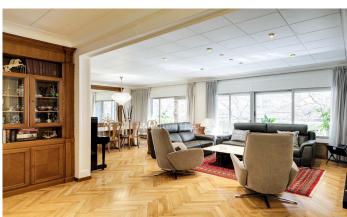

## Sant Gervasi - Galvany / Barcelona Ciudad

Spacious and bright flat of 225m2 located on the 2nd floor of a stately property a few steps away from Turó Park. The day area, facing south-east, is separated from the night area which is north-west with afternoon sun. In the night area we find 2 double bedrooms facing the large and sunny courtyard, one of them en suite with dressing room and 2 interior bedrooms facing the inner courtyard and a complete bathroom. In the living area we have a large living-dining room of 60 m2 facing southeast with a terrace of 10 m2 with access to the kitchen with independent laundry room and maid's room also with bathroom that can be joined to the kitchen enlarging the space. The property is in very good state of conservation and maintenance. The building has concierge service, 2 lifts and service entrance with service lift. Located in the centre of the most sought-after area of Turó Park, surrounded by the most exclusive shops, restaurants and green areas of the city.