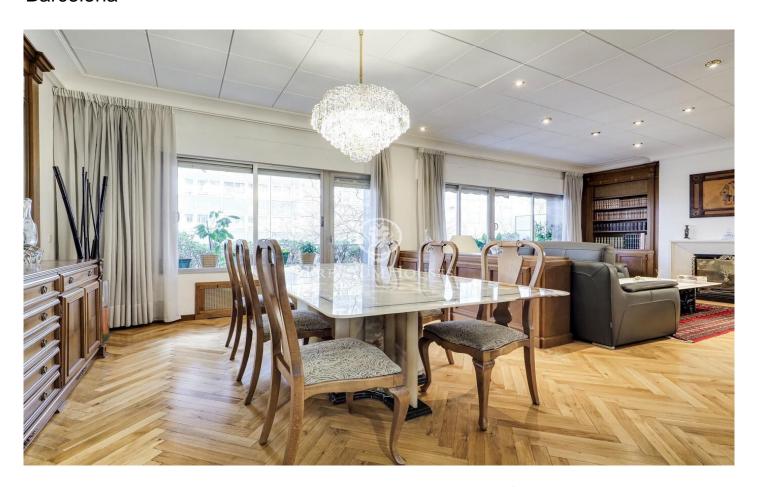

## Sant Gervasi - Galvany / Barcelona Ciudad

Spacious and bright flat of 225m2 located on the 2nd floor of a stately property a few steps away from Turó Park. The day area, facing south-east, is separated from the night area which is north-west with afternoon sun. In the night area we find 2 double bedrooms facing the large and sunny courtyard, one of them en suite with dressing room and 2 interior bedrooms facing the inner courtyard and a complete bathroom. In the living area we have a large living-dining room of 60 m2 facing southeast with a terrace of 10 m2 with access to the kitchen with independent laundry room and maid's room also with bathroom that can be joined to the kitchen enlarging the space. The property is in very good state of conservation and maintenance. The building has concierge service, 2 lifts and service entrance with service lift. Located in the centre of the most sought-after area of Turó Park, surrounded by the most exclusive shops, restaurants and green areas of the city.