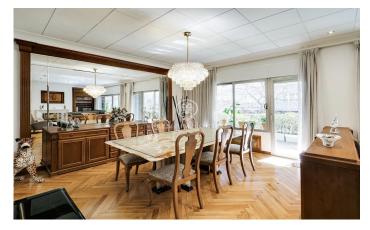

## Sant Gervasi - Galvany / Barcelona Ciudad

Spacious and bright flat of 225m2 located on the 2nd floor of a stately property a few steps away from Turó Park. The day area, facing south-east, is separated from the night area which is north-west with afternoon sun. In the night area we find 2 double bedrooms facing the large and sunny courtyard, one of them en suite with dressing room and 2 interior bedrooms facing the inner courtyard and a complete bathroom. In the living area we have a large living-dining room of 60 m2 facing southeast with a terrace of 10 m2 with access to the kitchen with independent laundry room and maid's room also with bathroom that can be joined to the kitchen enlarging the space. The property is in very good state of conservation and maintenance. The building has concierge service, 2 lifts and service entrance with service lift. Located in the centre of the most sought-after area of Turó Park, surrounded by the most exclusive shops, restaurants and green areas of the city.