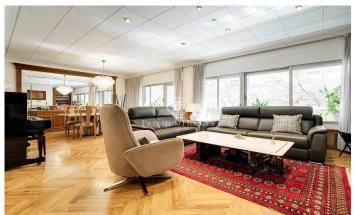

## Sant Gervasi - Galvany / Barcelona Ciudad

Spacious and bright flat of 225m2 located on the 2nd floor of a stately property a few steps away from Turó Park. The day area, facing south-east, is separated from the night area which is north-west with afternoon sun. In the night area we find 2 double bedrooms facing the large and sunny courtyard, one of them en suite with dressing room and 2 interior bedrooms facing the inner courtyard and a complete bathroom. In the living area we have a large living-dining room of 60 m2 facing southeast with a terrace of 10 m2 with access to the kitchen with independent laundry room and maid's room also with bathroom that can be joined to the kitchen enlarging the space. The property is in very good state of conservation and maintenance. The building has concierge service, 2 lifts and service entrance with service lift. Located in the centre of the most sought-after area of Turó Park, surrounded by the most exclusive shops, restaurants and green areas of the city.