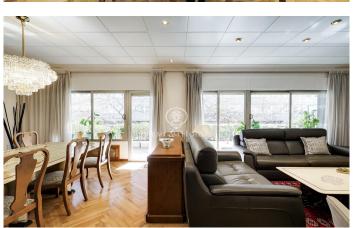

## Sant Gervasi - Galvany / Barcelona Ciudad

Spacious and bright flat of 225m2 located on the 2nd floor of a stately property a few steps away from Turó Park. The day area, facing south-east, is separated from the night area which is north-west with afternoon sun. In the night area we find 2 double bedrooms facing the large and sunny courtyard, one of them en suite with dressing room and 2 interior bedrooms facing the inner courtyard and a complete bathroom. In the living area we have a large living-dining room of 60 m2 facing southeast with a terrace of 10 m2 with access to the kitchen with independent laundry room and maid's room also with bathroom that can be joined to the kitchen enlarging the space. The property is in very good state of conservation and maintenance. The building has concierge service, 2 lifts and service entrance with service lift. Located in the centre of the most sought-after area of Turó Park, surrounded by the most exclusive shops, restaurants and green areas of the city.