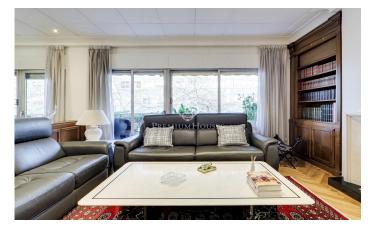

## Sant Gervasi - Galvany / Barcelona Ciudad

Spacious and bright flat of 225m2 located on the 2nd floor of a stately property a few steps away from Turó Park. The day area, facing south-east, is separated from the night area which is north-west with afternoon sun. In the night area we find 2 double bedrooms facing the large and sunny courtyard, one of them en suite with dressing room and 2 interior bedrooms facing the inner courtyard and a complete bathroom. In the living area we have a large living-dining room of 60 m2 facing southeast with a terrace of 10 m2 with access to the kitchen with independent laundry room and maid's room also with bathroom that can be joined to the kitchen enlarging the space. The property is in very good state of conservation and maintenance. The building has concierge service, 2 lifts and service entrance with service lift. Located in the centre of the most sought-after area of Turó Park, surrounded by the most exclusive shops, restaurants and green areas of the city.