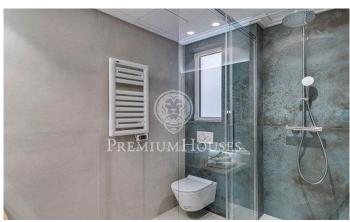

## Sant Gervasi - Galvany / Barcelona Ciudad

200m2 of an apartment located in Avinguda Diagonal. Situated on the sixth floor, this property consists of a spacious and bright living room of 45 m2 with semi open and fully equipped kitchen with a laundry area. The rooms are distributed in 1 master room exterior (suite), 2 double rooms and 1 single room that share a complete bathroom. This property has been recently renovated, with good finishes. It has soundproof double glazed windows, gas heating, air conditioning, motorized blinds. Parquet floor, soundproofed double glazed aluminum windows, gas heating by radiators, ducted air conditioning and motorized blinds. Building with concierge service and parking available.

## €4,000

200 m<sup>2</sup>

4 Bedrooms

3 Bathrooms

A/C

Heating

Lift

Parking