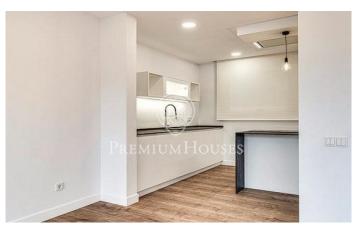

## Sant Gervasi - Galvany / Barcelona Ciudad

200m2 of an apartment located in Avinguda Diagonal. Situated on the sixth floor, this property consists of a spacious and bright living room of 45 m2 with semi open and fully equipped kitchen with a laundry area. The rooms are distributed in 1 master room exterior (suite), 2 double rooms and 1 single room that share a complete bathroom. This property has been recently renovated, with good finishes. It has soundproof double glazed windows, gas heating, air conditioning, motorized blinds. Parquet floor, soundproofed double glazed aluminum windows, gas heating by radiators, ducted air conditioning and motorized blinds. Building with concierge service and parking available.