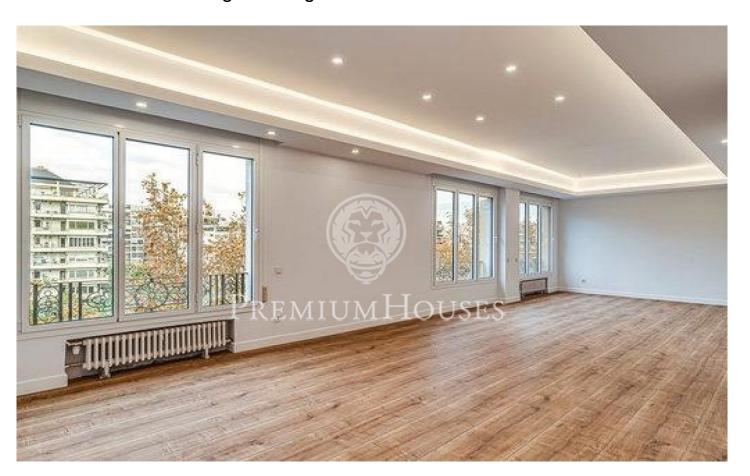

## Sant Gervasi - Galvany / Barcelona Ciudad

200m2 of an apartment located in Avinguda Diagonal. Situated on the sixth floor, this property consists of a spacious and bright living room of 45 m2 with semi open and fully equipped kitchen with a laundry area. The rooms are distributed in 1 master room exterior (suite), 2 double rooms and 1 single room that share a complete bathroom. This property has been recently renovated, with good finishes. It has soundproof double glazed windows, gas heating, air conditioning, motorized blinds. Parquet floor, soundproofed double glazed aluminum windows, gas heating by radiators, ducted air conditioning and motorized blinds. Building with concierge service and parking available.