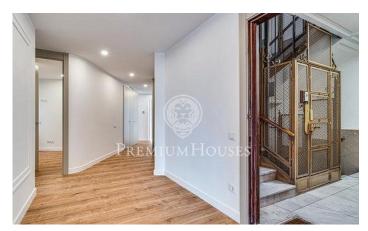

## Sant Gervasi - Galvany / Barcelona Ciudad

200m2 of an apartment located in Avinguda Diagonal. Situated on the sixth floor, this property consists of a spacious and bright living room of 45 m2 with semi open and fully equipped kitchen with a laundry area. The rooms are distributed in 1 master room exterior (suite), 2 double rooms and 1 single room that share a complete bathroom. This property has been recently renovated, with good finishes. It has soundproof double glazed windows, gas heating, air conditioning, motorized blinds. Parquet floor, soundproofed double glazed aluminum windows, gas heating by radiators, ducted air conditioning and motorized blinds. Building with concierge service and parking available.