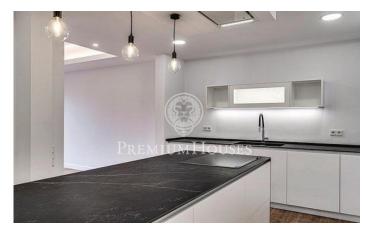

## Sant Gervasi - Galvany / Barcelona Ciudad

200m2 of an apartment located in Avinguda Diagonal. Situated on the sixth floor, this property consists of a spacious and bright living room of 45 m2 with semi open and fully equipped kitchen with a laundry area. The rooms are distributed in 1 master room exterior (suite), 2 double rooms and 1 single room that share a complete bathroom. This property has been recently renovated, with good finishes. It has soundproof double glazed windows, gas heating, air conditioning, motorized blinds. Parquet floor, soundproofed double glazed aluminum windows, gas heating by radiators, ducted air conditioning and motorized blinds. Building with concierge service and parking available.