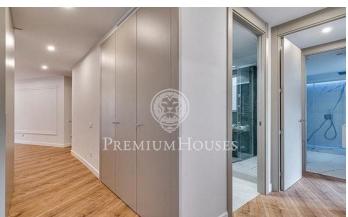

## Sant Gervasi - Galvany / Barcelona Ciudad

200m2 of an apartment located in Avinguda Diagonal. Situated on the sixth floor, this property consists of a spacious and bright living room of 45 m2 with semi open and fully equipped kitchen with a laundry area. The rooms are distributed in 1 master room exterior (suite), 2 double rooms and 1 single room that share a complete bathroom. This property has been recently renovated, with good finishes. It has soundproof double glazed windows, gas heating, air conditioning, motorized blinds. Parquet floor, soundproofed double glazed aluminum windows, gas heating by radiators, ducted air conditioning and motorized blinds. Building with concierge service and parking available.

Built in closets