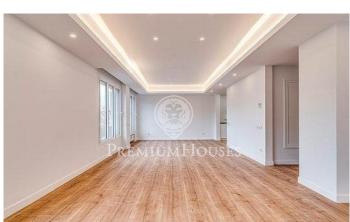

## Sant Gervasi - Galvany / Barcelona Ciudad

200m2 of an apartment located in Avinguda Diagonal. Situated on the sixth floor, this property consists of a spacious and bright living room of 45 m2 with semi open and fully equipped kitchen with a laundry area. The rooms are distributed in 1 master room exterior (suite), 2 double rooms and 1 single room that share a complete bathroom. This property has been recently renovated, with good finishes. It has soundproof double glazed windows, gas heating, air conditioning, motorized blinds. Parquet floor, soundproofed double glazed aluminum windows, gas heating by radiators, ducted air conditioning and motorized blinds. Building with concierge service and parking available.