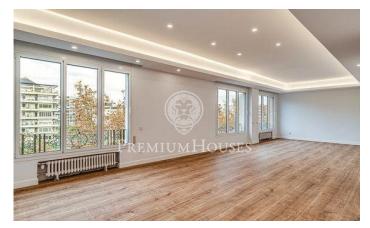

## Sant Gervasi - Galvany / Barcelona Ciudad

200m2 of an apartment located in Avinguda Diagonal. Situated on the sixth floor, this property consists of a spacious and bright living room of 45 m2 with semi open and fully equipped kitchen with a laundry area. The rooms are distributed in 1 master room exterior (suite), 2 double rooms and 1 single room that share a complete bathroom. This property has been recently renovated, with good finishes. It has soundproof double glazed windows, gas heating, air conditioning, motorized blinds. Parquet floor, soundproofed double glazed aluminum windows, gas heating by radiators, ducted air conditioning and motorized blinds. Building with concierge service and parking available.