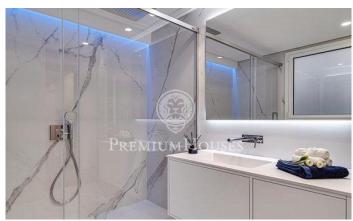

## Sant Gervasi - Galvany / Barcelona Ciudad

200m2 of an apartment located in Avinguda Diagonal. Situated on the sixth floor, this property consists of a spacious and bright living room of 45 m2 with semi open and fully equipped kitchen with a laundry area. The rooms are distributed in 1 master room exterior (suite), 2 double rooms and 1 single room that share a complete bathroom. This property has been recently renovated, with good finishes. It has soundproof double glazed windows, gas heating, air conditioning, motorized blinds. Parquet floor, soundproofed double glazed aluminum windows, gas heating by radiators, ducted air conditioning and motorized blinds. Building with concierge service and parking available.

## €4,000

200 m<sup>2</sup>

4 Bedrooms

3 Bathrooms

A/C

Heating

Lift

Parking