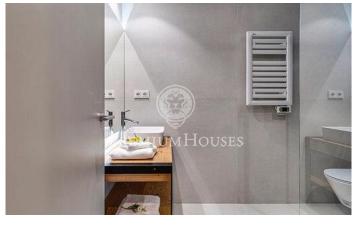

## Sant Gervasi - Galvany / Barcelona Ciudad

200m2 of an apartment located in Avinguda Diagonal. Situated on the sixth floor, this property consists of a spacious and bright living room of 45 m2 with semi open and fully equipped kitchen with a laundry area. The rooms are distributed in 1 master room exterior (suite), 2 double rooms and 1 single room that share a complete bathroom. This property has been recently renovated, with good finishes. It has soundproof double glazed windows, gas heating, air conditioning, motorized blinds. Parquet floor, soundproofed double glazed aluminum windows, gas heating by radiators, ducted air conditioning and motorized blinds. Building with concierge service and parking available.