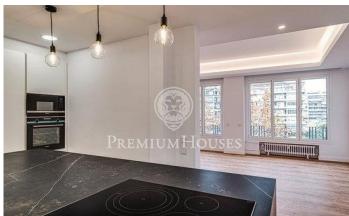

## Sant Gervasi - Galvany / Barcelona Ciudad

200m2 of an apartment located in Avinguda Diagonal. Situated on the sixth floor, this property consists of a spacious and bright living room of 45 m2 with semi open and fully equipped kitchen with a laundry area. The rooms are distributed in 1 master room exterior (suite), 2 double rooms and 1 single room that share a complete bathroom. This property has been recently renovated, with good finishes. It has soundproof double glazed windows, gas heating, air conditioning, motorized blinds. Parquet floor, soundproofed double glazed aluminum windows, gas heating by radiators, ducted air conditioning and motorized blinds. Building with concierge service and parking available.