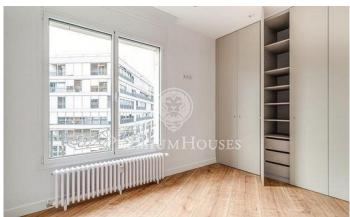

## Sant Gervasi - Galvany / Barcelona Ciudad

200m2 of an apartment located in Avinguda Diagonal. Situated on the sixth floor, this property consists of a spacious and bright living room of 45 m2 with semi open and fully equipped kitchen with a laundry area. The rooms are distributed in 1 master room exterior (suite), 2 double rooms and 1 single room that share a complete bathroom. This property has been recently renovated, with good finishes. It has soundproof double glazed windows, gas heating, air conditioning, motorized blinds. Parquet floor, soundproofed double glazed aluminum windows, gas heating by radiators, ducted air conditioning and motorized blinds. Building with concierge service and parking available.

Built in closets