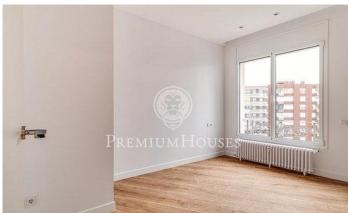

## Sant Gervasi - Galvany / Barcelona Ciudad

200m2 of an apartment located in Avinguda Diagonal. Situated on the sixth floor, this property consists of a spacious and bright living room of 45 m2 with semi open and fully equipped kitchen with a laundry area. The rooms are distributed in 1 master room exterior (suite), 2 double rooms and 1 single room that share a complete bathroom. This property has been recently renovated, with good finishes. It has soundproof double glazed windows, gas heating, air conditioning, motorized blinds. Parquet floor, soundproofed double glazed aluminum windows, gas heating by radiators, ducted air conditioning and motorized blinds. Building with concierge service and parking available.