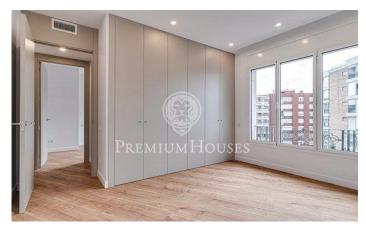

## Sant Gervasi - Galvany / Barcelona Ciudad

200m2 of an apartment located in Avinguda Diagonal. Situated on the sixth floor, this property consists of a spacious and bright living room of 45 m2 with semi open and fully equipped kitchen with a laundry area. The rooms are distributed in 1 master room exterior (suite), 2 double rooms and 1 single room that share a complete bathroom. This property has been recently renovated, with good finishes. It has soundproof double glazed windows, gas heating, air conditioning, motorized blinds. Parquet floor, soundproofed double glazed aluminum windows, gas heating by radiators, ducted air conditioning and motorized blinds. Building with concierge service and parking available.

Built in closets