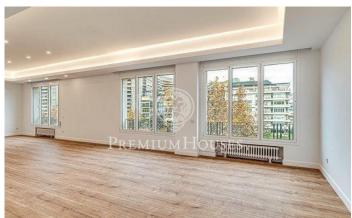

## Sant Gervasi - Galvany / Barcelona Ciudad

200m2 of an apartment located in Avinguda Diagonal. Situated on the sixth floor, this property consists of a spacious and bright living room of 45 m2 with semi open and fully equipped kitchen with a laundry area. The rooms are distributed in 1 master room exterior (suite), 2 double rooms and 1 single room that share a complete bathroom. This property has been recently renovated, with good finishes. It has soundproof double glazed windows, gas heating, air conditioning, motorized blinds. Parquet floor, soundproofed double glazed aluminum windows, gas heating by radiators, ducted air conditioning and motorized blinds. Building with concierge service and parking available.