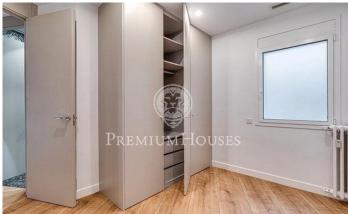

ted in Avinguda Diagonal. Situated on the sixth floor, this property consists of a spacious and bright living room of 45 m2 with semi open and fully equipped kitchen with a laundry area. The rooms are distributed in 1 master room exterior (suite), 2 double rooms and 1 single room that share a complete bathroom. This property has been recently renovated, with good finishes. It has soundproof double glazed windows, gas heating, air conditioning, motorized blinds. Parquet floor, soundproofed double glazed aluminum windows, gas heating by radiators, ducted air conditioning and motorized blinds. Building with concierge service and parking available.

## €4,000

200 m<sup>2</sup>

4 Bedrooms

3 Bathrooms

A/C

Heating

Lift

Parking

Built in closets