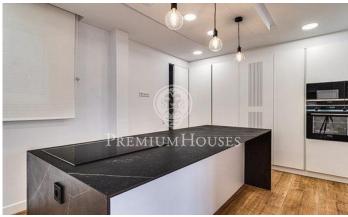

## Sant Gervasi - Galvany / Barcelona Ciudad

200m2 of an apartment located in Avinguda Diagonal. Situated on the sixth floor, this property consists of a spacious and bright living room of 45 m2 with semi open and fully equipped kitchen with a laundry area. The rooms are distributed in 1 master room exterior (suite), 2 double rooms and 1 single room that share a complete bathroom. This property has been recently renovated, with good finishes. It has soundproof double glazed windows, gas heating, air conditioning, motorized blinds. Parquet floor, soundproofed double glazed aluminum windows, gas heating by radiators, ducted air conditioning and motorized blinds. Building with concierge service and parking available.