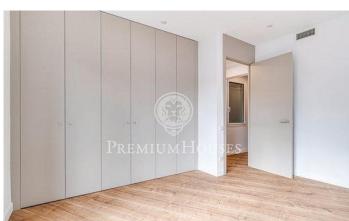

## Sant Gervasi - Galvany / Barcelona Ciudad

200m2 of an apartment located in Avinguda Diagonal. Situated on the sixth floor, this property consists of a spacious and bright living room of 45 m2 with semi open and fully equipped kitchen with a laundry area. The rooms are distributed in 1 master room exterior (suite), 2 double rooms and 1 single room that share a complete bathroom. This property has been recently renovated, with good finishes. It has soundproof double glazed windows, gas heating, air conditioning, motorized blinds. Parquet floor, soundproofed double glazed aluminum windows, gas heating by radiators, ducted air conditioning and motorized blinds. Building with concierge service and parking available.

Built in closets