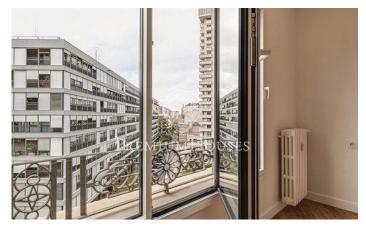

## Sant Gervasi - Galvany / Barcelona Ciudad

200m2 of an apartment located in Avinguda Diagonal. Situated on the sixth floor, this property consists of a spacious and bright living room of 45 m2 with semi open and fully equipped kitchen with a laundry area. The rooms are distributed in 1 master room exterior (suite), 2 double rooms and 1 single room that share a complete bathroom. This property has been recently renovated, with good finishes. It has soundproof double glazed windows, gas heating, air conditioning, motorized blinds. Parquet floor, soundproofed double glazed aluminum windows, gas heating by radiators, ducted air conditioning and motorized blinds. Building with concierge service and parking available.