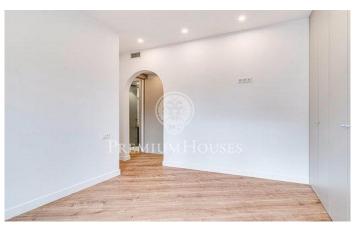

## Sant Gervasi - Galvany / Barcelona Ciudad

200m2 of an apartment located in Avinguda Diagonal. Situated on the sixth floor, this property consists of a spacious and bright living room of 45 m2 with semi open and fully equipped kitchen with a laundry area. The rooms are distributed in 1 master room exterior (suite), 2 double rooms and 1 single room that share a complete bathroom. This property has been recently renovated, with good finishes. It has soundproof double glazed windows, gas heating, air conditioning, motorized blinds. Parquet floor, soundproofed double glazed aluminum windows, gas heating by radiators, ducted air conditioning and motorized blinds. Building with concierge service and parking available.