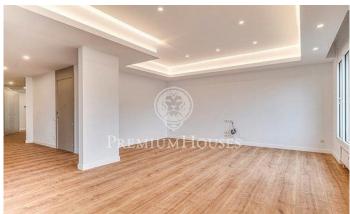

## Sant Gervasi - Galvany / Barcelona Ciudad

200m2 of an apartment located in Avinguda Diagonal. Situated on the sixth floor, this property consists of a spacious and bright living room of 45 m2 with semi open and fully equipped kitchen with a laundry area. The rooms are distributed in 1 master room exterior (suite), 2 double rooms and 1 single room that share a complete bathroom. This property has been recently renovated, with good finishes. It has soundproof double glazed windows, gas heating, air conditioning, motorized blinds. Parquet floor, soundproofed double glazed aluminum windows, gas heating by radiators, ducted air conditioning and motorized blinds. Building with concierge service and parking available.