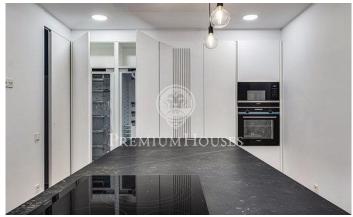

## Sant Gervasi - Galvany / Barcelona Ciudad

200m2 of an apartment located in Avinguda Diagonal. Situated on the sixth floor, this property consists of a spacious and bright living room of 45 m2 with semi open and fully equipped kitchen with a laundry area. The rooms are distributed in 1 master room exterior (suite), 2 double rooms and 1 single room that share a complete bathroom. This property has been recently renovated, with good finishes. It has soundproof double glazed windows, gas heating, air conditioning, motorized blinds. Parquet floor, soundproofed double glazed aluminum windows, gas heating by radiators, ducted air conditioning and motorized blinds. Building with concierge service and parking available.