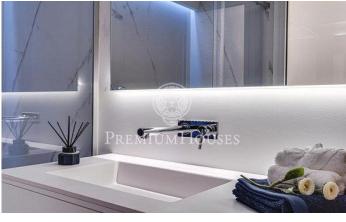

## Sant Gervasi - Galvany / Barcelona Ciudad

200m2 of an apartment located in Avinguda Diagonal. Situated on the sixth floor, this property consists of a spacious and bright living room of 45 m2 with semi open and fully equipped kitchen with a laundry area. The rooms are distributed in 1 master room exterior (suite), 2 double rooms and 1 single room that share a complete bathroom. This property has been recently renovated, with good finishes. It has soundproof double glazed windows, gas heating, air conditioning, motorized blinds. Parquet floor, soundproofed double glazed aluminum windows, gas heating by radiators, ducted air conditioning and motorized blinds. Building with concierge service and parking available.