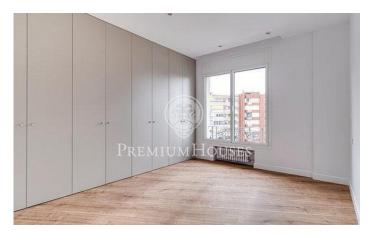

## Sant Gervasi - Galvany / Barcelona Ciudad

200m2 of an apartment located in Avinguda Diagonal. Situated on the sixth floor, this property consists of a spacious and bright living room of 45 m2 with semi open and fully equipped kitchen with a laundry area. The rooms are distributed in 1 master room exterior (suite), 2 double rooms and 1 single room that share a complete bathroom. This property has been recently renovated, with good finishes. It has soundproof double glazed windows, gas heating, air conditioning, motorized blinds. Parquet floor, soundproofed double glazed aluminum windows, gas heating by radiators, ducted air conditioning and motorized blinds. Building with concierge service and parking available.

Built in closets