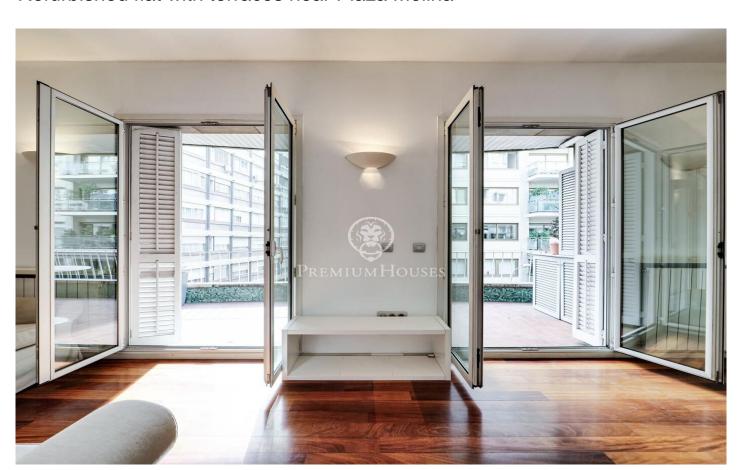

## Barcelona Ciudad / Barcelona

This sunny flat is composed of entrance hall, one suite, two double bedrooms, one of them with access to a large balcony, all of them with fitted wardrobes made to measure and exterior, living-dining room with a large window that leads to a large terrace, open plan kitchen equipped with top of the range appliances. The enclosures are aluminium double glazed with double glazing, electric blinds and the original wooden Venetian doors have been maintained. The building has a concierge service, two lifts and storage rooms. Two large parking spaces available as an option. El Putxet-Farró is a neighbourhood in Sarrià-Sant Gervasi with a long history. In its origins it was a summer resort for Barcelona's wealthy class, which is why it is common to find passages with low houses with interior courtyards. Once transport arrived, the Sarrià Railway, the metro and the tram, it became a regular place of residence. Nowadays, it is a very popular district as it is at a certain height above sea level, has all the municipal services, all kinds of shops and a wide gastronomic offer, without forgetting its good location to access the Rondas (ring roads) that make it easy to get out of the city.

Terrace

Balcony

Built in closets