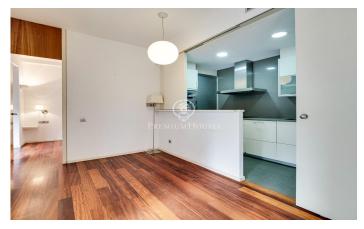

## Barcelona Ciudad / Barcelona

This sunny flat is composed of entrance hall, one suite, two double bedrooms, one of them with access to a large balcony, all of them with fitted wardrobes made to measure and exterior, living-dining room with a large window that leads to a large terrace, open plan kitchen equipped with top of the range appliances. The enclosures are aluminium double glazed with double glazing, electric blinds and the original wooden Venetian doors have been maintained. The building has a concierge service, two lifts and storage rooms. Two large parking spaces available as an option. El Putxet-Farró is a neighbourhood in Sarrià-Sant Gervasi with a long history. In its origins it was a summer resort for Barcelona's wealthy class, which is why it is common to find passages with low houses with interior courtyards. Once transport arrived, the Sarrià Railway, the metro and the tram, it became a regular place of residence. Nowadays, it is a very popular district as it is at a certain height above sea level, has all the municipal services, all kinds of shops and a wide gastronomic offer, without forgetting its good location to access the Rondas (ring roads) that make it easy to get out of the city.