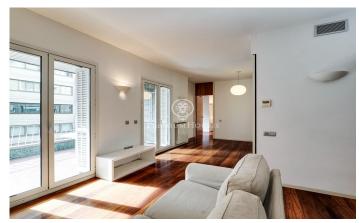

## Barcelona Ciudad / Barcelona

This sunny flat is composed of entrance hall, one suite, two double bedrooms, one of them with access to a large balcony, all of them with fitted wardrobes made to measure and exterior, living-dining room with a large window that leads to a large terrace, open plan kitchen equipped with top of the range appliances. The enclosures are aluminium double glazed with double glazing, electric blinds and the original wooden Venetian doors have been maintained. The building has a concierge service, two lifts and storage rooms. Two large parking spaces available as an option. El Putxet-Farró is a neighbourhood in Sarrià-Sant Gervasi with a long history. In its origins it was a summer resort for Barcelona's wealthy class, which is why it is common to find passages with low houses with interior courtyards. Once transport arrived, the Sarrià Railway, the metro and the tram, it became a regular place of residence. Nowadays, it is a very popular district as it is at a certain height above sea level, has all the municipal services, all kinds of shops and a wide gastronomic offer, without forgetting its good location to access the Rondas (ring roads) that make it easy to get out of the city.

Terrace

Balcony

Built in closets