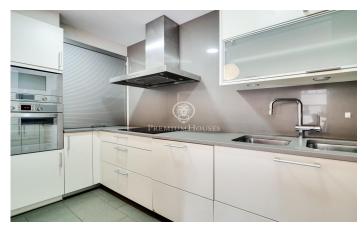

## Barcelona Ciudad / Barcelona

This sunny flat is composed of entrance hall, one suite, two double bedrooms, one of them with access to a large balcony, all of them with fitted wardrobes made to measure and exterior, living-dining room with a large window that leads to a large terrace, open plan kitchen equipped with top of the range appliances. The enclosures are aluminium double glazed with double glazing, electric blinds and the original wooden Venetian doors have been maintained. The building has a concierge service, two lifts and storage rooms. Two large parking spaces available as an option. El Putxet-Farró is a neighbourhood in Sarrià-Sant Gervasi with a long history. In its origins it was a summer resort for Barcelona's wealthy class, which is why it is common to find passages with low houses with interior courtyards. Once transport arrived, the Sarrià Railway, the metro and the tram, it became a regular place of residence. Nowadays, it is a very popular district as it is at a certain height above sea level, has all the municipal services, all kinds of shops and a wide gastronomic offer, without forgetting its good location to access the Rondas (ring roads) that make it easy to get out of the city.