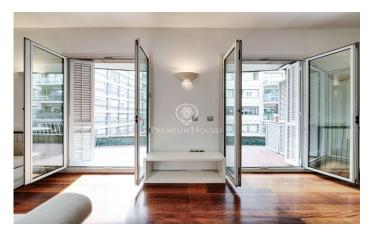

## Barcelona Ciudad / Barcelona

This sunny flat is composed of entrance hall, one suite, two double bedrooms, one of them with access to a large balcony, all of them with fitted wardrobes made to measure and exterior, living-dining room with a large window that leads to a large terrace, open plan kitchen equipped with top of the range appliances. The enclosures are aluminium double glazed with double glazing, electric blinds and the original wooden Venetian doors have been maintained. The building has a concierge service, two lifts and storage rooms. Two large parking spaces available as an option. El Putxet-Farró is a neighbourhood in Sarrià-Sant Gervasi with a long history. In its origins it was a summer resort for Barcelona's wealthy class, which is why it is common to find passages with low houses with interior courtyards. Once transport arrived, the Sarrià Railway, the metro and the tram, it became a regular place of residence. Nowadays, it is a very popular district as it is at a certain height above sea level, has all the municipal services, all kinds of shops and a wide gastronomic offer, without forgetting its good location to access the Rondas (ring roads) that make it easy to get out of the city.

Terrace

Balcony

Built in closets