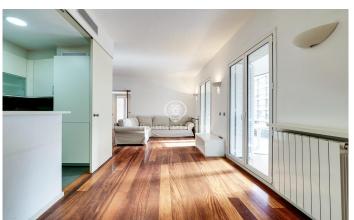

## Barcelona Ciudad / Barcelona

This sunny flat is composed of entrance hall, one suite, two double bedrooms, one of them with access to a large balcony, all of them with fitted wardrobes made to measure and exterior, living-dining room with a large window that leads to a large terrace, open plan kitchen equipped with top of the range appliances. The enclosures are aluminium double glazed with double glazing, electric blinds and the original wooden Venetian doors have been maintained. The building has a concierge service, two lifts and storage rooms. Two large parking spaces available as an option. El Putxet-Farró is a neighbourhood in Sarrià-Sant Gervasi with a long history. In its origins it was a summer resort for Barcelona's wealthy class, which is why it is common to find passages with low houses with interior courtyards. Once transport arrived, the Sarrià Railway, the metro and the tram, it became a regular place of residence. Nowadays, it is a very popular district as it is at a certain height above sea level, has all the municipal services, all kinds of shops and a wide gastronomic offer, without forgetting its good location to access the Rondas (ring roads) that make it easy to get out of the city.