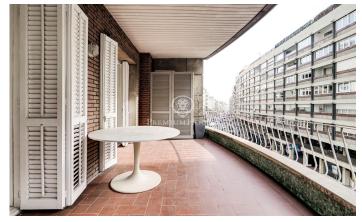

## Barcelona Ciudad / Barcelona

This sunny flat is composed of entrance hall, one suite, two double bedrooms, one of them with access to a large balcony, all of them with fitted wardrobes made to measure and exterior, living-dining room with a large window that leads to a large terrace, open plan kitchen equipped with top of the range appliances. The enclosures are aluminium double glazed with double glazing, electric blinds and the original wooden Venetian doors have been maintained. The building has a concierge service, two lifts and storage rooms. Two large parking spaces available as an option. El Putxet-Farró is a neighbourhood in Sarrià-Sant Gervasi with a long history. In its origins it was a summer resort for Barcelona's wealthy class, which is why it is common to find passages with low houses with interior courtyards. Once transport arrived, the Sarrià Railway, the metro and the tram, it became a regular place of residence. Nowadays, it is a very popular district as it is at a certain height above sea level, has all the municipal services, all kinds of shops and a wide gastronomic offer, without forgetting its good location to access the Rondas (ring roads) that make it easy to get out of the city.

Terrace

Balcony

Built in closets