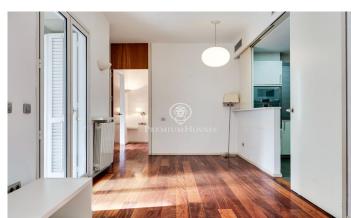

## Barcelona Ciudad / Barcelona

This sunny flat is composed of entrance hall, one suite, two double bedrooms, one of them with access to a large balcony, all of them with fitted wardrobes made to measure and exterior, living-dining room with a large window that leads to a large terrace, open plan kitchen equipped with top of the range appliances. The enclosures are aluminium double glazed with double glazing, electric blinds and the original wooden Venetian doors have been maintained. The building has a concierge service, two lifts and storage rooms. Two large parking spaces available as an option. El Putxet-Farró is a neighbourhood in Sarrià-Sant Gervasi with a long history. In its origins it was a summer resort for Barcelona's wealthy class, which is why it is common to find passages with low houses with interior courtyards. Once transport arrived, the Sarrià Railway, the metro and the tram, it became a regular place of residence. Nowadays, it is a very popular district as it is at a certain height above sea level, has all the municipal services, all kinds of shops and a wide gastronomic offer, without forgetting its good location to access the Rondas (ring roads) that make it easy to get out of the city.