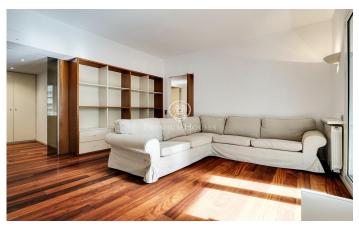

## Barcelona Ciudad / Barcelona

This sunny flat is composed of entrance hall, one suite, two double bedrooms, one of them with access to a large balcony, all of them with fitted wardrobes made to measure and exterior, living-dining room with a large window that leads to a large terrace, open plan kitchen equipped with top of the range appliances. The enclosures are aluminium double glazed with double glazing, electric blinds and the original wooden Venetian doors have been maintained. The building has a concierge service, two lifts and storage rooms. Two large parking spaces available as an option. El Putxet-Farró is a neighbourhood in Sarrià-Sant Gervasi with a long history. In its origins it was a summer resort for Barcelona's wealthy class, which is why it is common to find passages with low houses with interior courtyards. Once transport arrived, the Sarrià Railway, the metro and the tram, it became a regular place of residence. Nowadays, it is a very popular district as it is at a certain height above sea level, has all the municipal services, all kinds of shops and a wide gastronomic offer, without forgetting its good location to access the Rondas (ring roads) that make it easy to get out of the city.