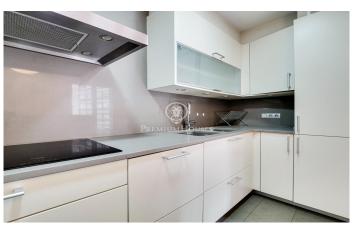

## Barcelona Ciudad / Barcelona

This sunny flat is composed of entrance hall, one suite, two double bedrooms, one of them with access to a large balcony, all of them with fitted wardrobes made to measure and exterior, living-dining room with a large window that leads to a large terrace, open plan kitchen equipped with top of the range appliances. The enclosures are aluminium double glazed with double glazing, electric blinds and the original wooden Venetian doors have been maintained. The building has a concierge service, two lifts and storage rooms. Two large parking spaces available as an option. El Putxet-Farró is a neighbourhood in Sarrià-Sant Gervasi with a long history. In its origins it was a summer resort for Barcelona's wealthy class, which is why it is common to find passages with low houses with interior courtyards. Once transport arrived, the Sarrià Railway, the metro and the tram, it became a regular place of residence. Nowadays, it is a very popular district as it is at a certain height above sea level, has all the municipal services, all kinds of shops and a wide gastronomic offer, without forgetting its good location to access the Rondas (ring roads) that make it easy to get out of the city.