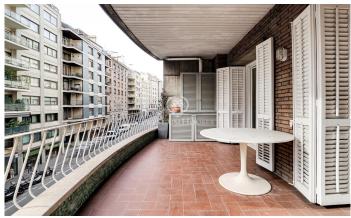

## Barcelona Ciudad / Barcelona

This sunny flat is composed of entrance hall, one suite, two double bedrooms, one of them with access to a large balcony, all of them with fitted wardrobes made to measure and exterior, living-dining room with a large window that leads to a large terrace, open plan kitchen equipped with top of the range appliances. The enclosures are aluminium double glazed with double glazing, electric blinds and the original wooden Venetian doors have been maintained. The building has a concierge service, two lifts and storage rooms. Two large parking spaces available as an option. El Putxet-Farró is a neighbourhood in Sarrià-Sant Gervasi with a long history. In its origins it was a summer resort for Barcelona's wealthy class, which is why it is common to find passages with low houses with interior courtyards. Once transport arrived, the Sarrià Railway, the metro and the tram, it became a regular place of residence. Nowadays, it is a very popular district as it is at a certain height above sea level, has all the municipal services, all kinds of shops and a wide gastronomic offer, without forgetting its good location to access the Rondas (ring roads) that make it easy to get out of the city.

Terrace

Balcony

Built in closets