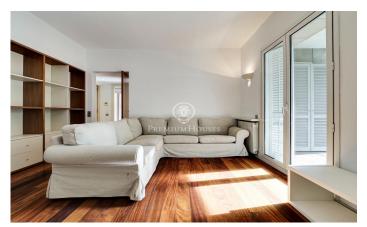

## Barcelona Ciudad / Barcelona

This sunny flat is composed of entrance hall, one suite, two double bedrooms, one of them with access to a large balcony, all of them with fitted wardrobes made to measure and exterior, living-dining room with a large window that leads to a large terrace, open plan kitchen equipped with top of the range appliances. The enclosures are aluminium double glazed with double glazing, electric blinds and the original wooden Venetian doors have been maintained. The building has a concierge service, two lifts and storage rooms. Two large parking spaces available as an option. El Putxet-Farró is a neighbourhood in Sarrià-Sant Gervasi with a long history. In its origins it was a summer resort for Barcelona's wealthy class, which is why it is common to find passages with low houses with interior courtyards. Once transport arrived, the Sarrià Railway, the metro and the tram, it became a regular place of residence. Nowadays, it is a very popular district as it is at a certain height above sea level, has all the municipal services, all kinds of shops and a wide gastronomic offer, without forgetting its good location to access the Rondas (ring roads) that make it easy to get out of the city.