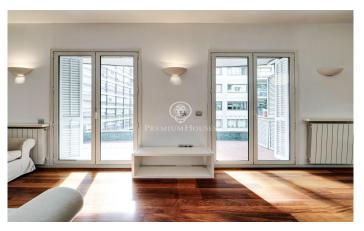

## Barcelona Ciudad / Barcelona

This sunny flat is composed of entrance hall, one suite, two double bedrooms, one of them with access to a large balcony, all of them with fitted wardrobes made to measure and exterior, living-dining room with a large window that leads to a large terrace, open plan kitchen equipped with top of the range appliances. The enclosures are aluminium double glazed with double glazing, electric blinds and the original wooden Venetian doors have been maintained. The building has a concierge service, two lifts and storage rooms. Two large parking spaces available as an option. El Putxet-Farró is a neighbourhood in Sarrià-Sant Gervasi with a long history. In its origins it was a summer resort for Barcelona's wealthy class, which is why it is common to find passages with low houses with interior courtyards. Once transport arrived, the Sarrià Railway, the metro and the tram, it became a regular place of residence. Nowadays, it is a very popular district as it is at a certain height above sea level, has all the municipal services, all kinds of shops and a wide gastronomic offer, without forgetting its good location to access the Rondas (ring roads) that make it easy to get out of the city.

Terrace

Balcony

Built in closets