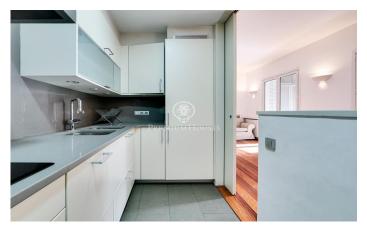

## Barcelona Ciudad / Barcelona

This sunny flat is composed of entrance hall, one suite, two double bedrooms, one of them with access to a large balcony, all of them with fitted wardrobes made to measure and exterior, living-dining room with a large window that leads to a large terrace, open plan kitchen equipped with top of the range appliances. The enclosures are aluminium double glazed with double glazing, electric blinds and the original wooden Venetian doors have been maintained. The building has a concierge service, two lifts and storage rooms. Two large parking spaces available as an option. El Putxet-Farró is a neighbourhood in Sarrià-Sant Gervasi with a long history. In its origins it was a summer resort for Barcelona's wealthy class, which is why it is common to find passages with low houses with interior courtyards. Once transport arrived, the Sarrià Railway, the metro and the tram, it became a regular place of residence. Nowadays, it is a very popular district as it is at a certain height above sea level, has all the municipal services, all kinds of shops and a wide gastronomic offer, without forgetting its good location to access the Rondas (ring roads) that make it easy to get out of the city.