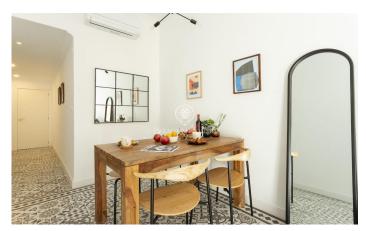

## El Gòtic / Barcelona Ciudad

This magnificent flat is located in the Gothic Quarter between the Rambla and the Port Vell of Barcelona. 148 m2 on the third floor of a modernist building built in 1834. It features original details such as hydraulic floors among others. The property is divided into three units, making it an excellent investment opportunity. Entering the flat, the entrance hall distributes the three spaces. To the left is the largest unit facing the street. There are two bedrooms, one exterior and one interior. 1 complete bathroom and a large exterior living-dining room and an open plan kitchen with natural light from the interior courtyard. The unit on the right hand side overlooks a large interior courtyard, very quiet and with lots of natural light, facing north-east. Consists of two bedrooms, one exterior and one interior. A living room with kitchen and a bathroom. In the central part, there is a studio with kitchen and a bathroom facing the inner courtyard. Very well communicated to public transport and with various options of shops and services. This property is more than an investment, we welcome you to this unique opportunity in a practical, versatile and well located flat.