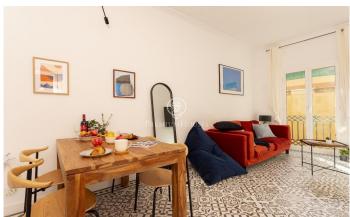

## El Gòtic / Barcelona Ciudad

This magnificent flat is located in the Gothic Quarter between the Rambla and the Port Vell of Barcelona. 148 m2 on the third floor of a modernist building built in 1834. It features original details such as hydraulic floors among others. The property is divided into three units, making it an excellent investment opportunity. Entering the flat, the entrance hall distributes the three spaces. To the left is the largest unit facing the street. There are two bedrooms, one exterior and one interior. 1 complete bathroom and a large exterior living-dining room and an open plan kitchen with natural light from the interior courtyard. The unit on the right hand side overlooks a large interior courtyard, very quiet and with lots of natural light, facing north-east. Consists of two bedrooms, one exterior and one interior. A living room with kitchen and a bathroom. In the central part, there is a studio with kitchen and a bathroom facing the inner courtyard. Very well communicated to public transport and with various options of shops and services. This property is more than an investment, we welcome you to this unique opportunity in a practical, versatile and well located flat.