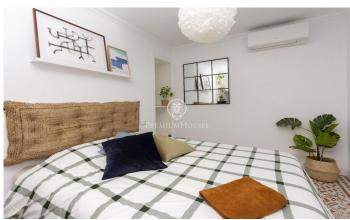

## El Gòtic / Barcelona Ciudad

This magnificent flat is located in the Gothic Quarter between the Rambla and the Port Vell of Barcelona. 148 m2 on the third floor of a modernist building built in 1834. It features original details such as hydraulic floors among others. The property is divided into three units, making it an excellent investment opportunity. Entering the flat, the entrance hall distributes the three spaces. To the left is the largest unit facing the street. There are two bedrooms, one exterior and one interior. 1 complete bathroom and a large exterior living-dining room and an open plan kitchen with natural light from the interior courtyard. The unit on the right hand side overlooks a large interior courtyard, very quiet and with lots of natural light, facing north-east. Consists of two bedrooms, one exterior and one interior. A living room with kitchen and a bathroom. In the central part, there is a studio with kitchen and a bathroom facing the inner courtyard. Very well communicated to public transport and with various options of shops and services. This property is more than an investment, we welcome you to this unique opportunity in a practical, versatile and well located flat.