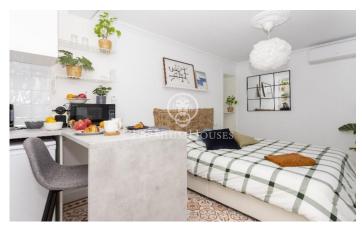

## El Gòtic / Barcelona Ciudad

This magnificent flat is located in the Gothic Quarter between the Rambla and the Port Vell of Barcelona. 148 m2 on the third floor of a modernist building built in 1834. It features original details such as hydraulic floors among others. The property is divided into three units, making it an excellent investment opportunity. Entering the flat, the entrance hall distributes the three spaces. To the left is the largest unit facing the street. There are two bedrooms, one exterior and one interior. 1 complete bathroom and a large exterior living-dining room and an open plan kitchen with natural light from the interior courtyard. The unit on the right hand side overlooks a large interior courtyard, very quiet and with lots of natural light, facing north-east. Consists of two bedrooms, one exterior and one interior. A living room with kitchen and a bathroom. In the central part, there is a studio with kitchen and a bathroom facing the inner courtyard. Very well communicated to public transport and with various options of shops and services. This property is more than an investment, we welcome you to this unique opportunity in a practical, versatile and well located flat.