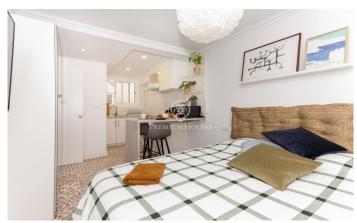

## El Gòtic / Barcelona Ciudad

This magnificent flat is located in the Gothic Quarter between the Rambla and the Port Vell of Barcelona. 148 m2 on the third floor of a modernist building built in 1834. It features original details such as hydraulic floors among others. The property is divided into three units, making it an excellent investment opportunity. Entering the flat, the entrance hall distributes the three spaces. To the left is the largest unit facing the street. There are two bedrooms, one exterior and one interior. 1 complete bathroom and a large exterior living-dining room and an open plan kitchen with natural light from the interior courtyard. The unit on the right hand side overlooks a large interior courtyard, very quiet and with lots of natural light, facing north-east. Consists of two bedrooms, one exterior and one interior. A living room with kitchen and a bathroom. In the central part, there is a studio with kitchen and a bathroom facing the inner courtyard. Very well communicated to public transport and with various options of shops and services. This property is more than an investment, we welcome you to this unique opportunity in a practical, versatile and well located flat.