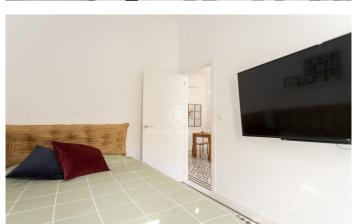

## El Gòtic / Barcelona Ciudad

This magnificent flat is located in the Gothic Quarter between the Rambla and the Port Vell of Barcelona. 148 m2 on the third floor of a modernist building built in 1834. It features original details such as hydraulic floors among others. The property is divided into three units, making it an excellent investment opportunity. Entering the flat, the entrance hall distributes the three spaces. To the left is the largest unit facing the street. There are two bedrooms, one exterior and one interior. 1 complete bathroom and a large exterior living-dining room and an open plan kitchen with natural light from the interior courtyard. The unit on the right hand side overlooks a large interior courtyard, very quiet and with lots of natural light, facing north-east. Consists of two bedrooms, one exterior and one interior. A living room with kitchen and a bathroom. In the central part, there is a studio with kitchen and a bathroom facing the inner courtyard. Very well communicated to public transport and with various options of shops and services. This property is more than an investment, we welcome you to this unique opportunity in a practical, versatile and well located flat.