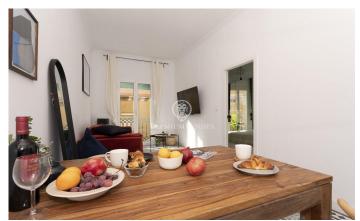

## El Gòtic / Barcelona Ciudad

This magnificent flat is located in the Gothic Quarter between the Rambla and the Port Vell of Barcelona. 148 m2 on the third floor of a modernist building built in 1834. It features original details such as hydraulic floors among others. The property is divided into three units, making it an excellent investment opportunity. Entering the flat, the entrance hall distributes the three spaces. To the left is the largest unit facing the street. There are two bedrooms, one exterior and one interior. 1 complete bathroom and a large exterior living-dining room and an open plan kitchen with natural light from the interior courtyard. The unit on the right hand side overlooks a large interior courtyard, very quiet and with lots of natural light, facing north-east. Consists of two bedrooms, one exterior and one interior. A living room with kitchen and a bathroom. In the central part, there is a studio with kitchen and a bathroom facing the inner courtyard. Very well communicated to public transport and with various options of shops and services. This property is more than an investment, we welcome you to this unique opportunity in a practical, versatile and well located flat.