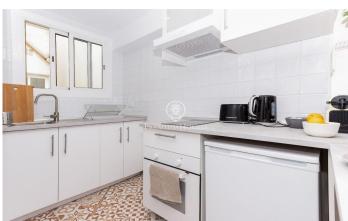

## El Gòtic / Barcelona Ciudad

This magnificent flat is located in the Gothic Quarter between the Rambla and the Port Vell of Barcelona. 148 m2 on the third floor of a modernist building built in 1834. It features original details such as hydraulic floors among others. The property is divided into three units, making it an excellent investment opportunity. Entering the flat, the entrance hall distributes the three spaces. To the left is the largest unit facing the street. There are two bedrooms, one exterior and one interior. 1 complete bathroom and a large exterior living-dining room and an open plan kitchen with natural light from the interior courtyard. The unit on the right hand side overlooks a large interior courtyard, very quiet and with lots of natural light, facing north-east. Consists of two bedrooms, one exterior and one interior. A living room with kitchen and a bathroom. In the central part, there is a studio with kitchen and a bathroom facing the inner courtyard. Very well communicated to public transport and with various options of shops and services. This property is more than an investment, we welcome you to this unique opportunity in a practical, versatile and well located flat.