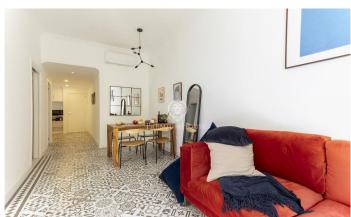

## El Gòtic / Barcelona Ciudad

This magnificent flat is located in the Gothic Quarter between the Rambla and the Port Vell of Barcelona. 148 m2 on the third floor of a modernist building built in 1834. It features original details such as hydraulic floors among others. The property is divided into three units, making it an excellent investment opportunity. Entering the flat, the entrance hall distributes the three spaces. To the left is the largest unit facing the street. There are two bedrooms, one exterior and one interior. 1 complete bathroom and a large exterior living-dining room and an open plan kitchen with natural light from the interior courtyard. The unit on the right hand side overlooks a large interior courtyard, very quiet and with lots of natural light, facing north-east. Consists of two bedrooms, one exterior and one interior. A living room with kitchen and a bathroom. In the central part, there is a studio with kitchen and a bathroom facing the inner courtyard. Very well communicated to public transport and with various options of shops and services. This property is more than an investment, we welcome you to this unique opportunity in a practical, versatile and well located flat.