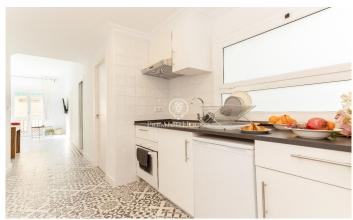

## El Gòtic / Barcelona Ciudad

This magnificent flat is located in the Gothic Quarter between the Rambla and the Port Vell of Barcelona. 148 m2 on the third floor of a modernist building built in 1834. It features original details such as hydraulic floors among others. The property is divided into three units, making it an excellent investment opportunity. Entering the flat, the entrance hall distributes the three spaces. To the left is the largest unit facing the street. There are two bedrooms, one exterior and one interior. 1 complete bathroom and a large exterior living-dining room and an open plan kitchen with natural light from the interior courtyard. The unit on the right hand side overlooks a large interior courtyard, very quiet and with lots of natural light, facing north-east. Consists of two bedrooms, one exterior and one interior. A living room with kitchen and a bathroom. In the central part, there is a studio with kitchen and a bathroom facing the inner courtyard. Very well communicated to public transport and with various options of shops and services. This property is more than an investment, we welcome you to this unique opportunity in a practical, versatile and well located flat.