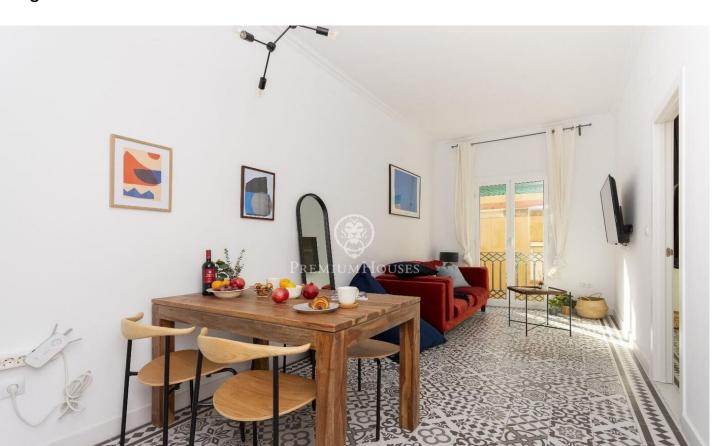

## El Gòtic / Barcelona Ciudad

This magnificent flat is located in the Gothic Quarter between the Rambla and the Port Vell of Barcelona. 148 m2 on the third floor of a modernist building built in 1834. It features original details such as hydraulic floors among others. The property is divided into three units, making it an excellent investment opportunity. Entering the flat, the entrance hall distributes the three spaces. To the left is the largest unit facing the street. There are two bedrooms, one exterior and one interior. 1 complete bathroom and a large exterior living-dining room and an open plan kitchen with natural light from the interior courtyard. The unit on the right hand side overlooks a large interior courtyard, very quiet and with lots of natural light, facing north-east. Consists of two bedrooms, one exterior and one interior. A living room with kitchen and a bathroom. In the central part, there is a studio with kitchen and a bathroom facing the inner courtyard. Very well communicated to public transport and with various options of shops and services. This property is more than an investment, we welcome you to this unique opportunity in a practical, versatile and well located flat.