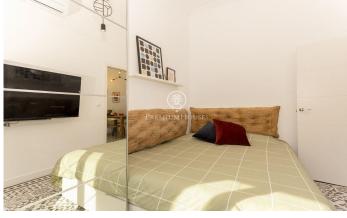

## El Gòtic / Barcelona Ciudad

This magnificent flat is located in the Gothic Quarter between the Rambla and the Port Vell of Barcelona. 148 m2 on the third floor of a modernist building built in 1834. It features original details such as hydraulic floors among others. The property is divided into three units, making it an excellent investment opportunity. Entering the flat, the entrance hall distributes the three spaces. To the left is the largest unit facing the street. There are two bedrooms, one exterior and one interior. 1 complete bathroom and a large exterior living-dining room and an open plan kitchen with natural light from the interior courtyard. The unit on the right hand side overlooks a large interior courtyard, very quiet and with lots of natural light, facing north-east. Consists of two bedrooms, one exterior and one interior. A living room with kitchen and a bathroom. In the central part, there is a studio with kitchen and a bathroom facing the inner courtyard. Very well communicated to public transport and with various options of shops and services. This property is more than an investment, we welcome you to this unique opportunity in a practical, versatile and well located flat.