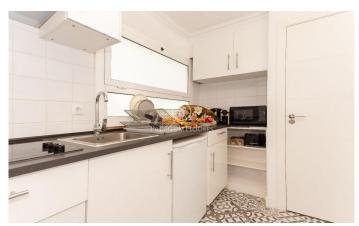

## El Gòtic / Barcelona Ciudad

This magnificent flat is located in the Gothic Quarter between the Rambla and the Port Vell of Barcelona. 148 m2 on the third floor of a modernist building built in 1834. It features original details such as hydraulic floors among others. The property is divided into three units, making it an excellent investment opportunity. Entering the flat, the entrance hall distributes the three spaces. To the left is the largest unit facing the street. There are two bedrooms, one exterior and one interior. 1 complete bathroom and a large exterior living-dining room and an open plan kitchen with natural light from the interior courtyard. The unit on the right hand side overlooks a large interior courtyard, very quiet and with lots of natural light, facing north-east. Consists of two bedrooms, one exterior and one interior. A living room with kitchen and a bathroom. In the central part, there is a studio with kitchen and a bathroom facing the inner courtyard. Very well communicated to public transport and with various options of shops and services. This property is more than an investment, we welcome you to this unique opportunity in a practical, versatile and well located flat.