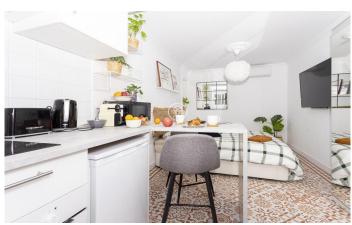

## El Gòtic / Barcelona Ciudad

This magnificent flat is located in the Gothic Quarter between the Rambla and the Port Vell of Barcelona. 148 m2 on the third floor of a modernist building built in 1834. It features original details such as hydraulic floors among others. The property is divided into three units, making it an excellent investment opportunity. Entering the flat, the entrance hall distributes the three spaces. To the left is the largest unit facing the street. There are two bedrooms, one exterior and one interior. 1 complete bathroom and a large exterior living-dining room and an open plan kitchen with natural light from the interior courtyard. The unit on the right hand side overlooks a large interior courtyard, very quiet and with lots of natural light, facing north-east. Consists of two bedrooms, one exterior and one interior. A living room with kitchen and a bathroom. In the central part, there is a studio with kitchen and a bathroom facing the inner courtyard. Very well communicated to public transport and with various options of shops and services. This property is more than an investment, we welcome you to this unique opportunity in a practical, versatile and well located flat.