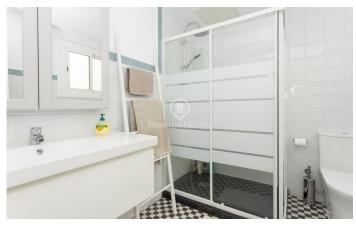

## El Gòtic / Barcelona Ciudad

This magnificent flat is located in the Gothic Quarter between the Rambla and the Port Vell of Barcelona. 148 m2 on the third floor of a modernist building built in 1834. It features original details such as hydraulic floors among others. The property is divided into three units, making it an excellent investment opportunity. Entering the flat, the entrance hall distributes the three spaces. To the left is the largest unit facing the street. There are two bedrooms, one exterior and one interior. 1 complete bathroom and a large exterior living-dining room and an open plan kitchen with natural light from the interior courtyard. The unit on the right hand side overlooks a large interior courtyard, very quiet and with lots of natural light, facing north-east. Consists of two bedrooms, one exterior and one interior. A living room with kitchen and a bathroom. In the central part, there is a studio with kitchen and a bathroom facing the inner courtyard. Very well communicated to public transport and with various options of shops and services. This property is more than an investment, we welcome you to this unique opportunity in a practical, versatile and well located flat.