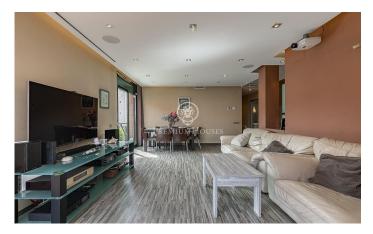

## El Poblenou / Barcelona Ciudad

Set within a well-maintained building, this spectacular property is located in one of Poblenou's most sought-after areas, just three blocks from the beach and with easy access to parks, promenades, shops, services and the metro. The flat is exceptionally bright thanks to its south-east orientation and benefits from excellent ventilation. It offers a total floor area of 129 m<sup>2</sup> and is situated on the second floor of a building with a lift. The interior layout includes a welcoming entrance hall, a fully equipped kitchen, and a spacious open-plan living and dining area that leads out onto a fantastic, sunny terrace. The night area offers a master bedroom en suite, with private bathroom and exterior window, as well as two double bedrooms and one single bedroom, all of them exterior, which guarantees optimal luminosity. There is also a second large and comfortable bathroom. This property represents a unique opportunity for those looking for a home for their family and a privileged location. Parking space included in the price. Don't miss the opportunity to visit it! Contact us for more details or to arrange a visit.