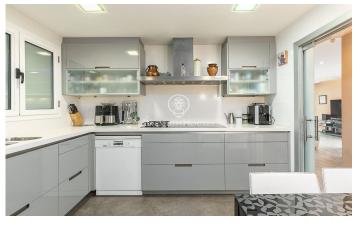

## El Poblenou / Barcelona Ciudad

Set within a well-maintained building, this spectacular property is located in one of Poblenou's most sought-after areas, just three blocks from the beach and with easy access to parks, promenades, shops, services and the metro. The flat is exceptionally bright thanks to its south-east orientation and benefits from excellent ventilation. It offers a total floor area of 129 m<sup>2</sup> and is situated on the second floor of a building with a lift. The interior layout includes a welcoming entrance hall, a fully equipped kitchen, and a spacious open-plan living and dining area that leads out onto a fantastic, sunny terrace. The night area offers a master bedroom en suite, with private bathroom and exterior window, as well as two double bedrooms and one single bedroom, all of them exterior, which guarantees optimal luminosity. There is also a second large and comfortable bathroom. This property represents a unique opportunity for those looking for a home for their family and a privileged location. Parking space included in the price. Don't miss the opportunity to visit it! Contact us for more details or to arrange a visit.