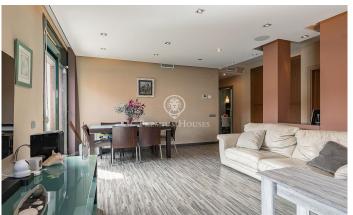

## El Poblenou / Barcelona Ciudad

Set within a well-maintained building, this spectacular property is located in one of Poblenou's most sought-after areas, just three blocks from the beach and with easy access to parks, promenades, shops, services and the metro. The flat is exceptionally bright thanks to its south-east orientation and benefits from excellent ventilation. It offers a total floor area of 129 m<sup>2</sup> and is situated on the second floor of a building with a lift. The interior layout includes a welcoming entrance hall, a fully equipped kitchen, and a spacious open-plan living and dining area that leads out onto a fantastic, sunny terrace. The night area offers a master bedroom en suite, with private bathroom and exterior window, as well as two double bedrooms and one single bedroom, all of them exterior, which guarantees optimal luminosity. There is also a second large and comfortable bathroom. This property represents a unique opportunity for those looking for a home for their family and a privileged location. Parking space included in the price. Don't miss the opportunity to visit it! Contact us for more details or to arrange a visit.