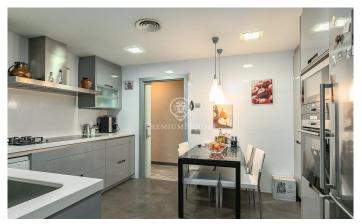

## El Poblenou / Barcelona Ciudad

Set within a well-maintained building, this spectacular property is located in one of Poblenou's most sought-after areas, just three blocks from the beach and with easy access to parks, promenades, shops, services and the metro. The flat is exceptionally bright thanks to its south-east orientation and benefits from excellent ventilation. It offers a total floor area of 129 m<sup>2</sup> and is situated on the second floor of a building with a lift. The interior layout includes a welcoming entrance hall, a fully equipped kitchen, and a spacious open-plan living and dining area that leads out onto a fantastic, sunny terrace. The night area offers a master bedroom en suite, with private bathroom and exterior window, as well as two double bedrooms and one single bedroom, all of them exterior, which guarantees optimal luminosity. There is also a second large and comfortable bathroom. This property represents a unique opportunity for those looking for a home for their family and a privileged location. Parking space included in the price. Don't miss the opportunity to visit it! Contact us for more details or to arrange a visit.