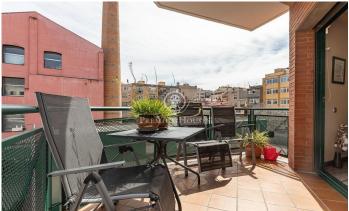

## El Poblenou / Barcelona Ciudad

Set within a well-maintained building, this spectacular property is located in one of Poblenou's most sought-after areas, just three blocks from the beach and with easy access to parks, promenades, shops, services and the metro. The flat is exceptionally bright thanks to its south-east orientation and benefits from excellent ventilation. It offers a total floor area of 129 m<sup>2</sup> and is situated on the second floor of a building with a lift. The interior layout includes a welcoming entrance hall, a fully equipped kitchen, and a spacious open-plan living and dining area that leads out onto a fantastic, sunny terrace. The night area offers a master bedroom en suite, with private bathroom and exterior window, as well as two double bedrooms and one single bedroom, all of them exterior, which guarantees optimal luminosity. There is also a second large and comfortable bathroom. This property represents a unique opportunity for those looking for a home for their family and a privileged location. Parking space included in the price. Don't miss the opportunity to visit it! Contact us for more details or to arrange a visit.