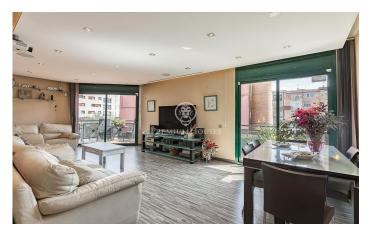

## El Poblenou / Barcelona Ciudad

Set within a well-maintained building, this spectacular property is located in one of Poblenou's most sought-after areas, just three blocks from the beach and with easy access to parks, promenades, shops, services and the metro. The flat is exceptionally bright thanks to its south-east orientation and benefits from excellent ventilation. It offers a total floor area of 129 m<sup>2</sup> and is situated on the second floor of a building with a lift. The interior layout includes a welcoming entrance hall, a fully equipped kitchen, and a spacious open-plan living and dining area that leads out onto a fantastic, sunny terrace. The night area offers a master bedroom en suite, with private bathroom and exterior window, as well as two double bedrooms and one single bedroom, all of them exterior, which guarantees optimal luminosity. There is also a second large and comfortable bathroom. This property represents a unique opportunity for those looking for a home for their family and a privileged location. Parking space included in the price. Don't miss the opportunity to visit it! Contact us for more details or to arrange a visit.