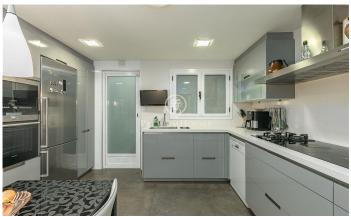

## El Poblenou / Barcelona Ciudad

Set within a well-maintained building, this spectacular property is located in one of Poblenou's most sought-after areas, just three blocks from the beach and with easy access to parks, promenades, shops, services and the metro. The flat is exceptionally bright thanks to its south-east orientation and benefits from excellent ventilation. It offers a total floor area of 129 m<sup>2</sup> and is situated on the second floor of a building with a lift. The interior layout includes a welcoming entrance hall, a fully equipped kitchen, and a spacious open-plan living and dining area that leads out onto a fantastic, sunny terrace. The night area offers a master bedroom en suite, with private bathroom and exterior window, as well as two double bedrooms and one single bedroom, all of them exterior, which guarantees optimal luminosity. There is also a second large and comfortable bathroom. This property represents a unique opportunity for those looking for a home for their family and a privileged location. Parking space included in the price. Don't miss the opportunity to visit it! Contact us for more details or to arrange a visit.