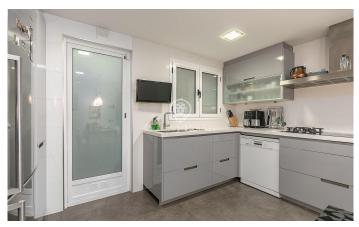

## El Poblenou / Barcelona Ciudad

Set within a well-maintained building, this spectacular property is located in one of Poblenou's most sought-after areas, just three blocks from the beach and with easy access to parks, promenades, shops, services and the metro. The flat is exceptionally bright thanks to its south-east orientation and benefits from excellent ventilation. It offers a total floor area of 129 m<sup>2</sup> and is situated on the second floor of a building with a lift. The interior layout includes a welcoming entrance hall, a fully equipped kitchen, and a spacious open-plan living and dining area that leads out onto a fantastic, sunny terrace. The night area offers a master bedroom en suite, with private bathroom and exterior window, as well as two double bedrooms and one single bedroom, all of them exterior, which guarantees optimal luminosity. There is also a second large and comfortable bathroom. This property represents a unique opportunity for those looking for a home for their family and a privileged location. Parking space included in the price. Don't miss the opportunity to visit it! Contact us for more details or to arrange a visit.