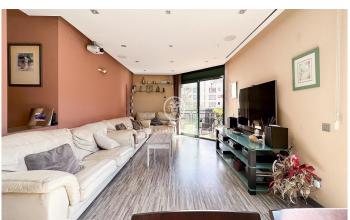

## El Poblenou / Barcelona Ciudad

Set within a well-maintained building, this spectacular property is located in one of Poblenou's most sought-after areas, just three blocks from the beach and with easy access to parks, promenades, shops, services and the metro. The flat is exceptionally bright thanks to its south-east orientation and benefits from excellent ventilation. It offers a total floor area of 129 m<sup>2</sup> and is situated on the second floor of a building with a lift. The interior layout includes a welcoming entrance hall, a fully equipped kitchen, and a spacious open-plan living and dining area that leads out onto a fantastic, sunny terrace. The night area offers a master bedroom en suite, with private bathroom and exterior window, as well as two double bedrooms and one single bedroom, all of them exterior, which guarantees optimal luminosity. There is also a second large and comfortable bathroom. This property represents a unique opportunity for those looking for a home for their family and a privileged location. Parking space included in the price. Don't miss the opportunity to visit it! Contact us for more details or to arrange a visit.