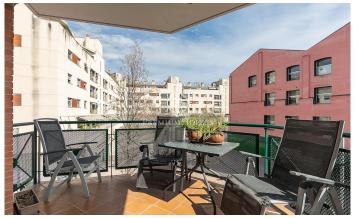

## El Poblenou / Barcelona Ciudad

Set within a well-maintained building, this spectacular property is located in one of Poblenou's most sought-after areas, just three blocks from the beach and with easy access to parks, promenades, shops, services and the metro. The flat is exceptionally bright thanks to its south-east orientation and benefits from excellent ventilation. It offers a total floor area of 129 m<sup>2</sup> and is situated on the second floor of a building with a lift. The interior layout includes a welcoming entrance hall, a fully equipped kitchen, and a spacious open-plan living and dining area that leads out onto a fantastic, sunny terrace. The night area offers a master bedroom en suite, with private bathroom and exterior window, as well as two double bedrooms and one single bedroom, all of them exterior, which guarantees optimal luminosity. There is also a second large and comfortable bathroom. This property represents a unique opportunity for those looking for a home for their family and a privileged location. Parking space included in the price. Don't miss the opportunity to visit it! Contact us for more details or to arrange a visit.