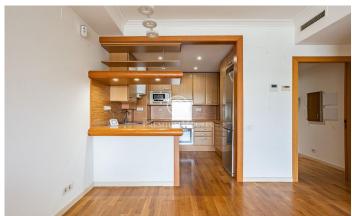

## Eixample / Barcelona Ciudad

Located in the heart of L'Eixample, this 72 m² property is set within a listed building that perfectly blends history, elegance, and modern comfort. The home features a spacious and bright living room with direct access to a 15 m² terrace — ideal for enjoying natural light throughout the day. The kitchen is fully equipped and separated from the living room offering options to update it or open it completely to the space. There are two bedrooms, one of which is en suite with direct access to the bathroom and terrace. The second, smaller room is versatile and can be adapted to suit a range of needs. A parking space is included in the price. With a privileged location, this property is very well connected by public transport and surrounded by a wide range of shops and services, which makes it a unique opportunity to enjoy the best of Barcelona.