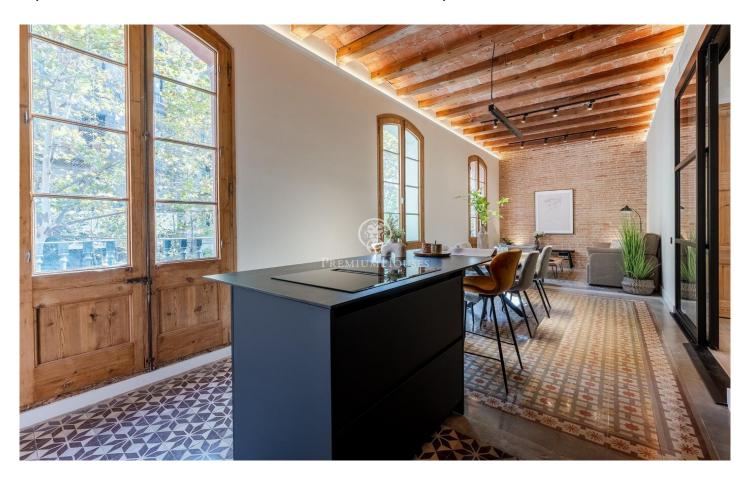

## Dreta de l'Eixample / Barcelona Ciudad

Located on the emblematic Carrer Rosellón, just a minute from Paseo de Gracia, this spectacular 130 m² flat combines classic elegance with contemporary luxury. With three spacious bedrooms, one of them en-suite with a designer bathroom, this flat offers a unique and comfortable space. Brightness is one of its strong points, thanks to its three northeast-facing balconies, which flood the interior with natural light throughout the day. The Catalan vaulted ceilings and tiled floors add a special, authentic character, while the modern kitchen with island is fully equipped to satisfy all your needs. The location is unbeatable, with excellent public transport connections providing easy access to every corner of the city. In addition, the area offers a full range of shops, supermarkets, restaurants and cafés, making every day more convenient and enjoyable.