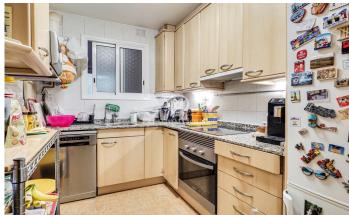

## Dreta de l'Eixample / Barcelona Ciudad

Only ten minutes walking distance from the Sagrada Familia, we find this property with a total built area of 84 m2. Inside, it has two double bedrooms, one of which has direct access to an interior courtyard. It also includes a single room that can be used as a bedroom, office or study area. The living-dining room area is spacious and bright, separated from the kitchen, which is independent. It also has a complete bathroom. One of the highlights of this property is its central location, which means that is in an easily accessible area. The apartment is very well connected to public transport, like the metro and several bus lines, which makes it easy to get around the city. In addition, nearby you can enjoy a wide and varied range of shops and services, from supermarkets and local shops to restaurants, cafés, and other establishments that make daily life more comfortable.