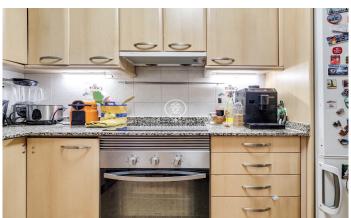

## Dreta de l'Eixample / Barcelona Ciudad

Only ten minutes walking distance from the Sagrada Familia, we find this property with a total built area of 84 m2. Inside, it has two double bedrooms, one of which has direct access to an interior courtyard. It also includes a single room that can be used as a bedroom, office or study area. The living-dining room area is spacious and bright, separated from the kitchen, which is independent. It also has a complete bathroom. One of the highlights of this property is its central location, which means that is in an easily accessible area. The apartment is very well connected to public transport, like the metro and several bus lines, which makes it easy to get around the city. In addition, nearby you can enjoy a wide and varied range of shops and services, from supermarkets and local shops to restaurants, cafés, and other establishments that make daily life more comfortable.