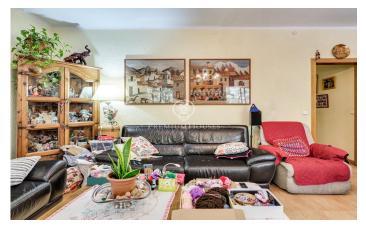

## Dreta de l'Eixample / Barcelona Ciudad

Only ten minutes walking distance from the Sagrada Familia, we find this property with a total built area of 84 m2. Inside, it has two double bedrooms, one of which has direct access to an interior courtyard. It also includes a single room that can be used as a bedroom, office or study area. The living-dining room area is spacious and bright, separated from the kitchen, which is independent. It also has a complete bathroom. One of the highlights of this property is its central location, which means that is in an easily accessible area. The apartment is very well connected to public transport, like the metro and several bus lines, which makes it easy to get around the city. In addition, nearby you can enjoy a wide and varied range of shops and services, from supermarkets and local shops to restaurants, cafés, and other establishments that make daily life more comfortable.