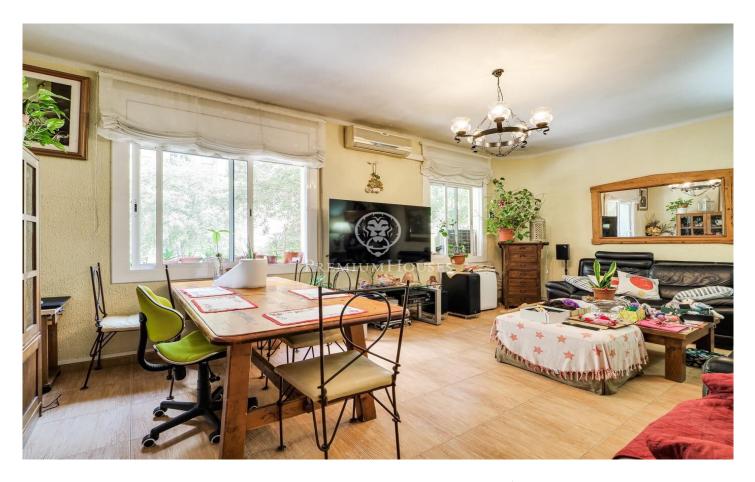

## Dreta de l'Eixample / Barcelona Ciudad

Only ten minutes walking distance from the Sagrada Familia, we find this property with a total built area of 84 m2. Inside, it has two double bedrooms, one of which has direct access to an interior courtyard. It also includes a single room that can be used as a bedroom, office or study area. The living-dining room area is spacious and bright, separated from the kitchen, which is independent. It also has a complete bathroom. One of the highlights of this property is its central location, which means that is in an easily accessible area. The apartment is very well connected to public transport, like the metro and several bus lines, which makes it easy to get around the city. In addition, nearby you can enjoy a wide and varied range of shops and services, from supermarkets and local shops to restaurants, cafés, and other establishments that make daily life more comfortable.

## €435,000

84 m<sup>2</sup> 3 Bedrooms 1 Bathroom A/C Heating Lift Built in closets

Avda. Pau Casals, 5 Barcelona Tel: +34 93 200 30 79

Avda. Pau Casals, 5 Barcelona Tel: +34 93 200 30 79

Contact us for more information or to arrange a viewing Tel: +34 93 200 30 79 info@premiumhouses.com