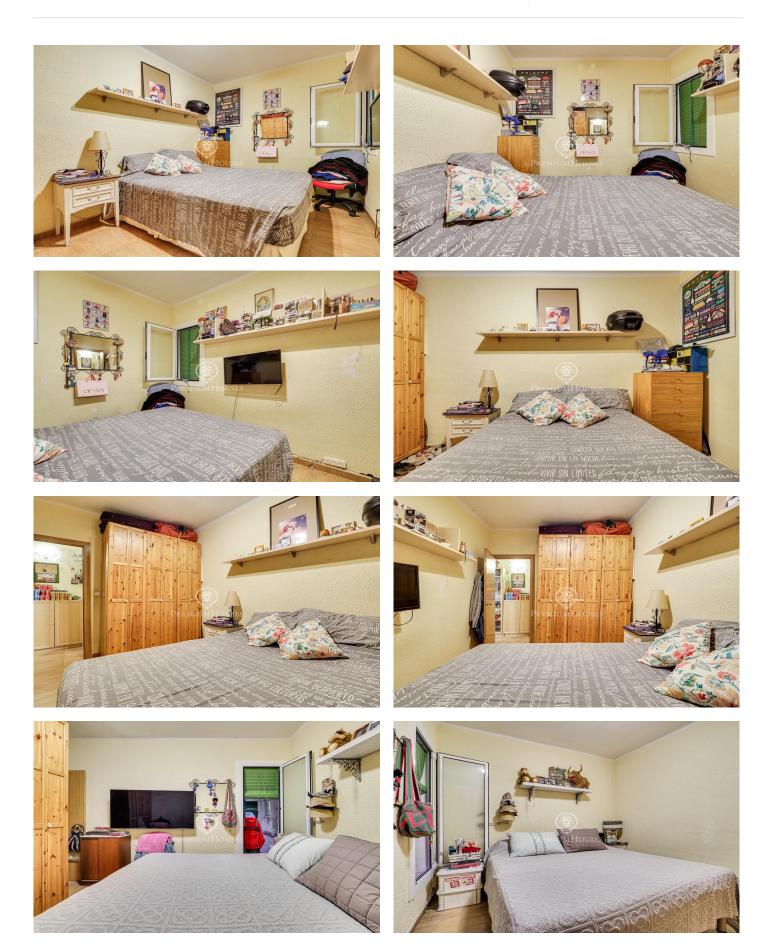

## Dreta de l'Eixample / Barcelona Ciudad

Only ten minutes walking distance from the Sagrada Familia, we find this property with a total built area of 84 m2. Inside, it has two double bedrooms, one of which has direct access to an interior courtyard. It also includes a single room that can be used as a bedroom, office or study area. The living-dining room area is spacious and bright, separated from the kitchen, which is independent. It also has a complete bathroom. One of the highlights of this property is its central location, which means that is in an easily accessible area. The apartment is very well connected to public transport, like the metro and several bus lines, which makes it easy to get around the city. In addition, nearby you can enjoy a wide and varied range of shops and services, from supermarkets and local shops to restaurants, cafés, and other establishments that make daily life more comfortable.

## €435,000

84 m<sup>2</sup> 3 Bedrooms 1 Bathroom A/C Heating Lift Built in closets

Avda. Pau Casals, 5 Barcelona Tel: +34 93 200 30 79

Avda. Pau Casals, 5 Barcelona Tel: +34 93 200 30 79

Contact us for more information or to arrange a viewing Tel: +34 93 200 30 79 info@premiumhouses.com