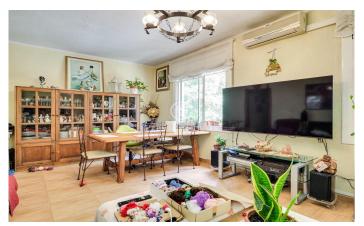

## Dreta de l'Eixample / Barcelona Ciudad

Only ten minutes walking distance from the Sagrada Familia, we find this property with a total built area of 84 m2. Inside, it has two double bedrooms, one of which has direct access to an interior courtyard. It also includes a single room that can be used as a bedroom, office or study area. The living-dining room area is spacious and bright, separated from the kitchen, which is independent. It also has a complete bathroom. One of the highlights of this property is its central location, which means that is in an easily accessible area. The apartment is very well connected to public transport, like the metro and several bus lines, which makes it easy to get around the city. In addition, nearby you can enjoy a wide and varied range of shops and services, from supermarkets and local shops to restaurants, cafés, and other establishments that make daily life more comfortable.