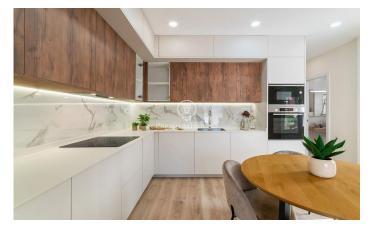

## Dreta de l'Eixample / Barcelona Ciudad

Located in one of the most emblematic areas of Barcelona, just a few steps from the Sagrada Familia basilica, is this fabulous penthouse of 108 m2 and a terrace of 17 m2. An excellent opportunity to live in the heart of the city while enjoying the tranquillity offered by its orientation towards a large and quiet courtyard. The day area consists of a bright living-dining room with open-plan designer kitchen, equipped with the latest Bosch appliances (except fridge) and with a large window that gives direct access to the terrace, providing natural light throughout the day. The night area offers three double bedrooms, two of them exterior with built-in wardrobes, and one of them en-suite with private bathroom and direct access to the terrace. There is also a second complete bathroom, both with shower. The property has been recently refurbished with a modern and elegant design. It has split air conditioning in the main rooms (living-dining room and two bedrooms), double glazed windows and electric blinds, ensuring maximum comfort at any time of the year. The building has a lift and access adapted for people with reduced mobility.