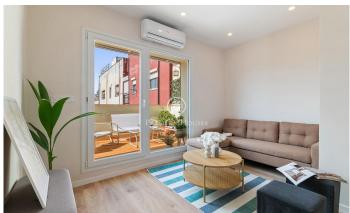

## Dreta de l'Eixample / Barcelona Ciudad

Located in one of the most emblematic areas of Barcelona, just a few steps from the Sagrada Familia basilica, is this fabulous penthouse of 108 m2 and a terrace of 17 m2. An excellent opportunity to live in the heart of the city while enjoying the tranquillity offered by its orientation towards a large and quiet courtyard. The day area consists of a bright living-dining room with open-plan designer kitchen, equipped with the latest Bosch appliances (except fridge) and with a large window that gives direct access to the terrace, providing natural light throughout the day. The night area offers three double bedrooms, two of them exterior with built-in wardrobes, and one of them en-suite with private bathroom and direct access to the terrace. There is also a second complete bathroom, both with shower. The property has been recently refurbished with a modern and elegant design. It has split air conditioning in the main rooms (living-dining room and two bedrooms), double glazed windows and electric blinds, ensuring maximum comfort at any time of the year. The building has a lift and access adapted for people with reduced mobility.