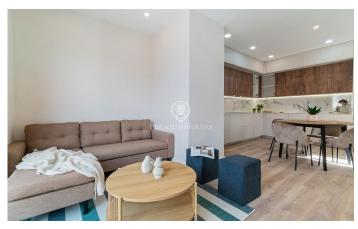

## Dreta de l'Eixample / Barcelona Ciudad

Located in one of the most emblematic areas of Barcelona, just a few steps from the Sagrada Familia basilica, is this fabulous penthouse of 108 m2 and a terrace of 17 m2. An excellent opportunity to live in the heart of the city while enjoying the tranquillity offered by its orientation towards a large and quiet courtyard. The day area consists of a bright living-dining room with open-plan designer kitchen, equipped with the latest Bosch appliances (except fridge) and with a large window that gives direct access to the terrace, providing natural light throughout the day. The night area offers three double bedrooms, two of them exterior with built-in wardrobes, and one of them en-suite with private bathroom and direct access to the terrace. There is also a second complete bathroom, both with shower. The property has been recently refurbished with a modern and elegant design. It has split air conditioning in the main rooms (living-dining room and two bedrooms), double glazed windows and electric blinds, ensuring maximum comfort at any time of the year. The building has a lift and access adapted for people with reduced mobility.