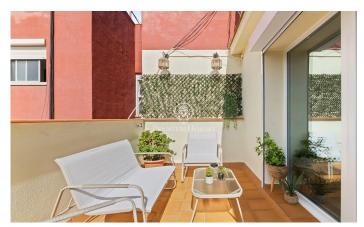

## Dreta de l'Eixample / Barcelona Ciudad

Located in one of the most emblematic areas of Barcelona, just a few steps from the Sagrada Familia basilica, is this fabulous penthouse of 108 m2 and a terrace of 17 m2. An excellent opportunity to live in the heart of the city while enjoying the tranquillity offered by its orientation towards a large and quiet courtyard. The day area consists of a bright living-dining room with open-plan designer kitchen, equipped with the latest Bosch appliances (except fridge) and with a large window that gives direct access to the terrace, providing natural light throughout the day. The night area offers three double bedrooms, two of them exterior with built-in wardrobes, and one of them en-suite with private bathroom and direct access to the terrace. There is also a second complete bathroom, both with shower. The property has been recently refurbished with a modern and elegant design. It has split air conditioning in the main rooms (living-dining room and two bedrooms), double glazed windows and electric blinds, ensuring maximum comfort at any time of the year. The building has a lift and access adapted for people with reduced mobility.