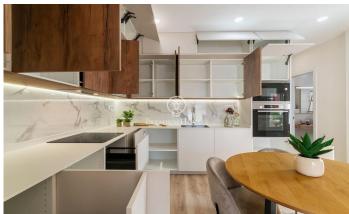

## Dreta de l'Eixample / Barcelona Ciudad

Located in one of the most emblematic areas of Barcelona, just a few steps from the Sagrada Familia basilica, is this fabulous penthouse of 108 m2 and a terrace of 17 m2. An excellent opportunity to live in the heart of the city while enjoying the tranquillity offered by its orientation towards a large and quiet courtyard. The day area consists of a bright living-dining room with open-plan designer kitchen, equipped with the latest Bosch appliances (except fridge) and with a large window that gives direct access to the terrace, providing natural light throughout the day. The night area offers three double bedrooms, two of them exterior with built-in wardrobes, and one of them en-suite with private bathroom and direct access to the terrace. There is also a second complete bathroom, both with shower. The property has been recently refurbished with a modern and elegant design. It has split air conditioning in the main rooms (living-dining room and two bedrooms), double glazed windows and electric blinds, ensuring maximum comfort at any time of the year. The building has a lift and access adapted for people with reduced mobility.