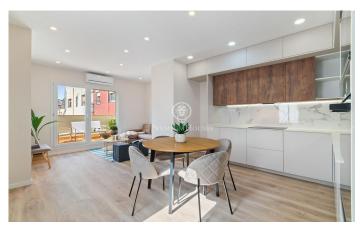

## Dreta de l'Eixample / Barcelona Ciudad

Located in one of the most emblematic areas of Barcelona, just a few steps from the Sagrada Familia basilica, is this fabulous penthouse of 108 m2 and a terrace of 17 m2. An excellent opportunity to live in the heart of the city while enjoying the tranquillity offered by its orientation towards a large and quiet courtyard. The day area consists of a bright living-dining room with open-plan designer kitchen, equipped with the latest Bosch appliances (except fridge) and with a large window that gives direct access to the terrace, providing natural light throughout the day. The night area offers three double bedrooms, two of them exterior with built-in wardrobes, and one of them en-suite with private bathroom and direct access to the terrace. There is also a second complete bathroom, both with shower. The property has been recently refurbished with a modern and elegant design. It has split air conditioning in the main rooms (living-dining room and two bedrooms), double glazed windows and electric blinds, ensuring maximum comfort at any time of the year. The building has a lift and access adapted for people with reduced mobility.