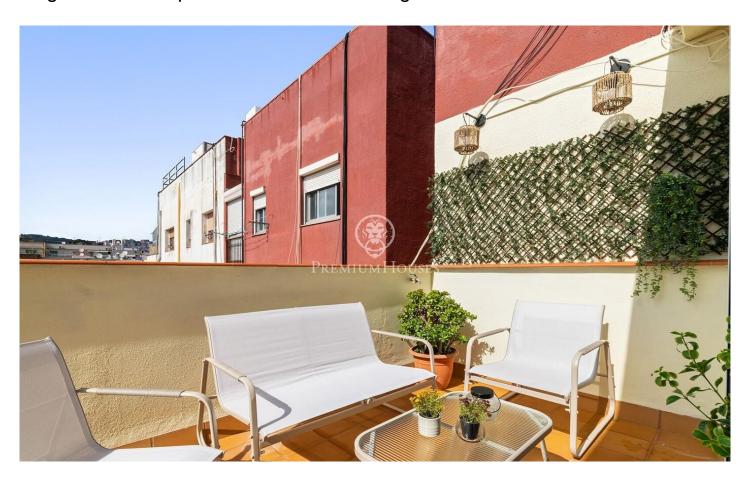

## Dreta de l'Eixample / Barcelona Ciudad

Located in one of the most emblematic areas of Barcelona, just a few steps from the Sagrada Familia basilica, is this fabulous penthouse of 108 m2 and a terrace of 17 m2. An excellent opportunity to live in the heart of the city while enjoying the tranquillity offered by its orientation towards a large and quiet courtyard. The day area consists of a bright living-dining room with open-plan designer kitchen, equipped with the latest Bosch appliances (except fridge) and with a large window that gives direct access to the terrace, providing natural light throughout the day. The night area offers three double bedrooms, two of them exterior with built-in wardrobes, and one of them en-suite with private bathroom and direct access to the terrace. There is also a second complete bathroom, both with shower. The property has been recently refurbished with a modern and elegant design. It has split air conditioning in the main rooms (living-dining room and two bedrooms), double glazed windows and electric blinds, ensuring maximum comfort at any time of the year. The building has a lift and access adapted for people with reduced mobility.

## €649,000

105 m<sup>2</sup>
3 Bedrooms
2 Bathrooms
A/C
Heating
Mountain views
Lift
Terrace
Built in closets