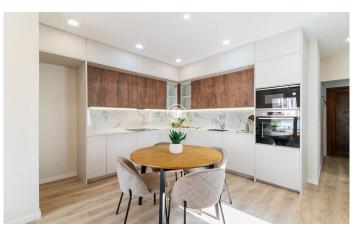

## Dreta de l'Eixample / Barcelona Ciudad

Located in one of the most emblematic areas of Barcelona, just a few steps from the Sagrada Familia basilica, is this fabulous penthouse of 108 m2 and a terrace of 17 m2. An excellent opportunity to live in the heart of the city while enjoying the tranquillity offered by its orientation towards a large and quiet courtyard. The day area consists of a bright living-dining room with open-plan designer kitchen, equipped with the latest Bosch appliances (except fridge) and with a large window that gives direct access to the terrace, providing natural light throughout the day. The night area offers three double bedrooms, two of them exterior with built-in wardrobes, and one of them en-suite with private bathroom and direct access to the terrace. There is also a second complete bathroom, both with shower. The property has been recently refurbished with a modern and elegant design. It has split air conditioning in the main rooms (living-dining room and two bedrooms), double glazed windows and electric blinds, ensuring maximum comfort at any time of the year. The building has a lift and access adapted for people with reduced mobility.