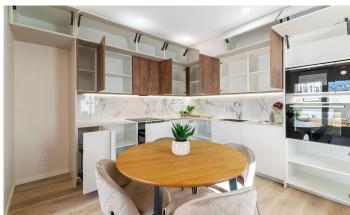

## Dreta de l'Eixample / Barcelona Ciudad

Located in one of the most emblematic areas of Barcelona, just a few steps from the Sagrada Familia basilica, is this fabulous penthouse of 108 m2 and a terrace of 17 m2. An excellent opportunity to live in the heart of the city while enjoying the tranquillity offered by its orientation towards a large and quiet courtyard. The day area consists of a bright living-dining room with open-plan designer kitchen, equipped with the latest Bosch appliances (except fridge) and with a large window that gives direct access to the terrace, providing natural light throughout the day. The night area offers three double bedrooms, two of them exterior with built-in wardrobes, and one of them en-suite with private bathroom and direct access to the terrace. There is also a second complete bathroom, both with shower. The property has been recently refurbished with a modern and elegant design. It has split air conditioning in the main rooms (living-dining room and two bedrooms), double glazed windows and electric blinds, ensuring maximum comfort at any time of the year. The building has a lift and access adapted for people with reduced mobility.