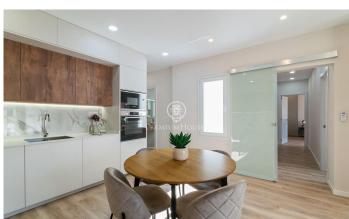

## Dreta de l'Eixample / Barcelona Ciudad

Located in one of the most emblematic areas of Barcelona, just a few steps from the Sagrada Familia basilica, is this fabulous penthouse of 108 m2 and a terrace of 17 m2. An excellent opportunity to live in the heart of the city while enjoying the tranquillity offered by its orientation towards a large and quiet courtyard. The day area consists of a bright living-dining room with open-plan designer kitchen, equipped with the latest Bosch appliances (except fridge) and with a large window that gives direct access to the terrace, providing natural light throughout the day. The night area offers three double bedrooms, two of them exterior with built-in wardrobes, and one of them en-suite with private bathroom and direct access to the terrace. There is also a second complete bathroom, both with shower. The property has been recently refurbished with a modern and elegant design. It has split air conditioning in the main rooms (living-dining room and two bedrooms), double glazed windows and electric blinds, ensuring maximum comfort at any time of the year. The building has a lift and access adapted for people with reduced mobility.