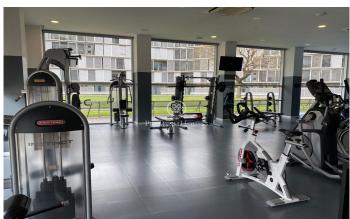

## Diagonal Mar/Front Marítim del Poblenou / Barcelona Ciudad

This exclusive 300 m<sup>2</sup> flat with terrace is located in the prestigious Illa de la llum in Diagonal Mar. This magnificent property, completely exterior, occupies the ground floor of a semi-new building with communal area and swimming pool, located just 5 minutes from the beach. With a constructed area of 135 m2 and an impressive perimeter terrace of 166 m2, of which 80m2 are protected with the Lumon system, this apartment offers a versatile and comfortable space for the whole year. The terrace can be accessed from every room, providing natural light and direct sunlight to the spacious diningliving room. The flat consists of four double bedrooms, including a master suite, as well as a practical office. All rooms have direct access to the terrace. Completing the layout is a second full bathroom. Notable features include air conditioning, ducted heating, tropical wood flooring, Climalit exterior carpentry and fitted wardrobes. The communal area offers 24-hour surveillance, perimeter cameras, maintenance and a wide range of services, including swimming pools, games room, paddle tennis court, gymnasium, social club and changing rooms. This property is located in a project awarded with the Construmat 2007 prize for Technological Innovation, located 5 minutes from the beach and wi...

Lift

Security

Gym

Terrace

Balcony

Built in closets