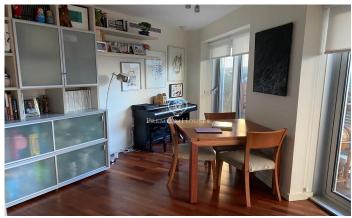

## Diagonal Mar/Front Marítim del Poblenou / Barcelona Ciudad

This exclusive 300 m<sup>2</sup> flat with terrace is located in the prestigious Illa de la llum in Diagonal Mar. This magnificent property, completely exterior, occupies the ground floor of a semi-new building with communal area and swimming pool, located just 5 minutes from the beach. With a constructed area of 135 m2 and an impressive perimeter terrace of 166 m2, of which 80m2 are protected with the Lumon system, this apartment offers a versatile and comfortable space for the whole year. The terrace can be accessed from every room, providing natural light and direct sunlight to the spacious diningliving room. The flat consists of four double bedrooms, including a master suite, as well as a practical office. All rooms have direct access to the terrace. Completing the layout is a second full bathroom. Notable features include air conditioning, ducted heating, tropical wood flooring, Climalit exterior carpentry and fitted wardrobes. The communal area offers 24-hour surveillance, perimeter cameras, maintenance and a wide range of services, including swimming pools, games room, paddle tennis court, gymnasium, social club and changing rooms. This property is located in a project awarded with the Construmat 2007 prize for Technological Innovation, located 5 minutes from the beach and wi...