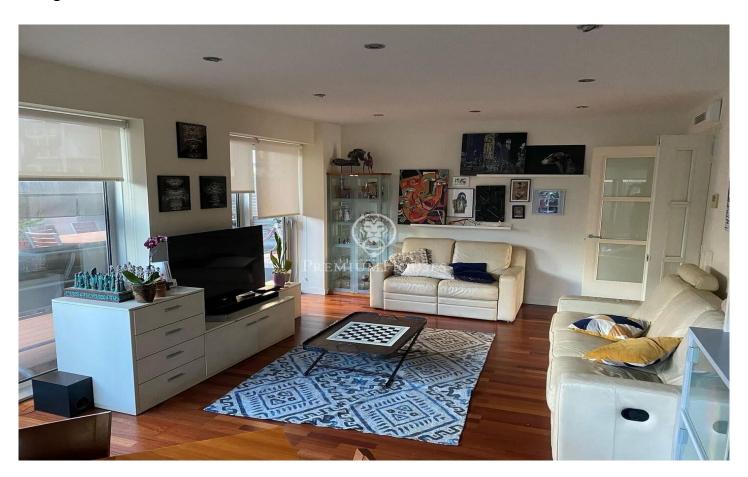

## Diagonal Mar/Front Marítim del Poblenou / Barcelona Ciudad

This exclusive 300 m<sup>2</sup> flat with terrace is located in the prestigious Illa de la llum in Diagonal Mar. This magnificent property, completely exterior, occupies the ground floor of a semi-new building with communal area and swimming pool, located just 5 minutes from the beach. With a constructed area of 135 m2 and an impressive perimeter terrace of 166 m2, of which 80m2 are protected with the Lumon system, this apartment offers a versatile and comfortable space for the whole year. The terrace can be accessed from every room, providing natural light and direct sunlight to the spacious diningliving room. The flat consists of four double bedrooms, including a master suite, as well as a practical office. All rooms have direct access to the terrace. Completing the layout is a second full bathroom. Notable features include air conditioning, ducted heating, tropical wood flooring, Climalit exterior carpentry and fitted wardrobes. The communal area offers 24-hour surveillance, perimeter cameras, maintenance and a wide range of services, including swimming pools, games room, paddle tennis court, gymnasium, social club and changing rooms. This property is located in a project awarded with the Construmat 2007 prize for Technological Innovation, located 5 minutes from the beach and wi...