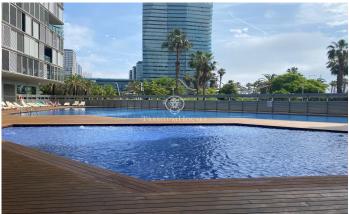

## Diagonal Mar/Front Marítim del Poblenou / Barcelona Ciudad

This exclusive 300 m<sup>2</sup> flat with terrace is located in the prestigious Illa de la llum in Diagonal Mar. This magnificent property, completely exterior, occupies the ground floor of a semi-new building with communal area and swimming pool, located just 5 minutes from the beach. With a constructed area of 135 m2 and an impressive perimeter terrace of 166 m2, of which 80m2 are protected with the Lumon system, this apartment offers a versatile and comfortable space for the whole year. The terrace can be accessed from every room, providing natural light and direct sunlight to the spacious diningliving room. The flat consists of four double bedrooms, including a master suite, as well as a practical office. All rooms have direct access to the terrace. Completing the layout is a second full bathroom. Notable features include air conditioning, ducted heating, tropical wood flooring, Climalit exterior carpentry and fitted wardrobes. The communal area offers 24-hour surveillance, perimeter cameras, maintenance and a wide range of services, including swimming pools, games room, paddle tennis court, gymnasium, social club and changing rooms. This property is located in a project awarded with the Construmat 2007 prize for Technological Innovation, located 5 minutes from the beach and wi...

## €1,200,000

300 m<sup>2</sup>

4 Bedrooms

2 Bathrooms

Pool

A/C

Heating

Backyard