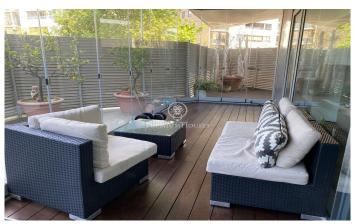

## Diagonal Mar/Front Marítim del Poblenou / Barcelona Ciudad

This exclusive 300 m<sup>2</sup> flat with terrace is located in the prestigious Illa de la llum in Diagonal Mar. This magnificent property, completely exterior, occupies the ground floor of a semi-new building with communal area and swimming pool, located just 5 minutes from the beach. With a constructed area of 135 m2 and an impressive perimeter terrace of 166 m2, of which 80m2 are protected with the Lumon system, this apartment offers a versatile and comfortable space for the whole year. The terrace can be accessed from every room, providing natural light and direct sunlight to the spacious diningliving room. The flat consists of four double bedrooms, including a master suite, as well as a practical office. All rooms have direct access to the terrace. Completing the layout is a second full bathroom. Notable features include air conditioning, ducted heating, tropical wood flooring, Climalit exterior carpentry and fitted wardrobes. The communal area offers 24-hour surveillance, perimeter cameras, maintenance and a wide range of services, including swimming pools, games room, paddle tennis court, gymnasium, social club and changing rooms. This property is located in a project awarded with the Construmat 2007 prize for Technological Innovation, located 5 minutes from the beach and wi...