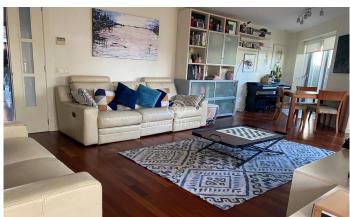

## Diagonal Mar/Front Marítim del Poblenou / Barcelona Ciudad

This exclusive 300 m<sup>2</sup> flat with terrace is located in the prestigious Illa de la llum in Diagonal Mar. This magnificent property, completely exterior, occupies the ground floor of a semi-new building with communal area and swimming pool, located just 5 minutes from the beach. With a constructed area of 135 m2 and an impressive perimeter terrace of 166 m2, of which 80m2 are protected with the Lumon system, this apartment offers a versatile and comfortable space for the whole year. The terrace can be accessed from every room, providing natural light and direct sunlight to the spacious diningliving room. The flat consists of four double bedrooms, including a master suite, as well as a practical office. All rooms have direct access to the terrace. Completing the layout is a second full bathroom. Notable features include air conditioning, ducted heating, tropical wood flooring, Climalit exterior carpentry and fitted wardrobes. The communal area offers 24-hour surveillance, perimeter cameras, maintenance and a wide range of services, including swimming pools, games room, paddle tennis court, gymnasium, social club and changing rooms. This property is located in a project awarded with the Construmat 2007 prize for Technological Innovation, located 5 minutes from the beach and wi...