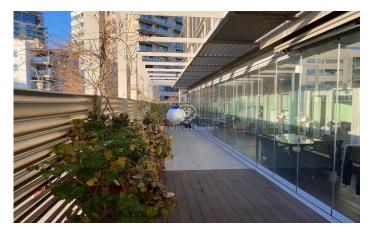

## Diagonal Mar/Front Marítim del Poblenou / Barcelona Ciudad

This exclusive 300 m<sup>2</sup> flat with terrace is located in the prestigious Illa de la llum in Diagonal Mar. This magnificent property, completely exterior, occupies the ground floor of a semi-new building with communal area and swimming pool, located just 5 minutes from the beach. With a constructed area of 135 m2 and an impressive perimeter terrace of 166 m2, of which 80m2 are protected with the Lumon system, this apartment offers a versatile and comfortable space for the whole year. The terrace can be accessed from every room, providing natural light and direct sunlight to the spacious diningliving room. The flat consists of four double bedrooms, including a master suite, as well as a practical office. All rooms have direct access to the terrace. Completing the layout is a second full bathroom. Notable features include air conditioning, ducted heating, tropical wood flooring, Climalit exterior carpentry and fitted wardrobes. The communal area offers 24-hour surveillance, perimeter cameras, maintenance and a wide range of services, including swimming pools, games room, paddle tennis court, gymnasium, social club and changing rooms. This property is located in a project awarded with the Construmat 2007 prize for Technological Innovation, located 5 minutes from the beach and wi...