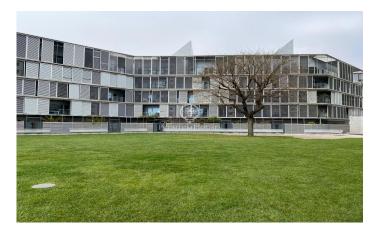

## Diagonal Mar/Front Marítim del Poblenou / Barcelona Ciudad

This exclusive 300 m<sup>2</sup> flat with terrace is located in the prestigious Illa de la llum in Diagonal Mar. This magnificent property, completely exterior, occupies the ground floor of a semi-new building with communal area and swimming pool, located just 5 minutes from the beach. With a constructed area of 135 m2 and an impressive perimeter terrace of 166 m2, of which 80m2 are protected with the Lumon system, this apartment offers a versatile and comfortable space for the whole year. The terrace can be accessed from every room, providing natural light and direct sunlight to the spacious diningliving room. The flat consists of four double bedrooms, including a master suite, as well as a practical office. All rooms have direct access to the terrace. Completing the layout is a second full bathroom. Notable features include air conditioning, ducted heating, tropical wood flooring, Climalit exterior carpentry and fitted wardrobes. The communal area offers 24-hour surveillance, perimeter cameras, maintenance and a wide range of services, including swimming pools, games room, paddle tennis court, gymnasium, social club and changing rooms. This property is located in a project awarded with the Construmat 2007 prize for Technological Innovation, located 5 minutes from the beach and wi...