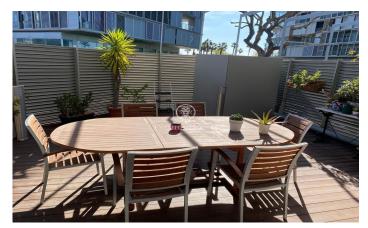

## Diagonal Mar/Front Marítim del Poblenou / Barcelona Ciudad

This exclusive 300 m<sup>2</sup> flat with terrace is located in the prestigious Illa de la llum in Diagonal Mar. This magnificent property, completely exterior, occupies the ground floor of a semi-new building with communal area and swimming pool, located just 5 minutes from the beach. With a constructed area of 135 m2 and an impressive perimeter terrace of 166 m2, of which 80m2 are protected with the Lumon system, this apartment offers a versatile and comfortable space for the whole year. The terrace can be accessed from every room, providing natural light and direct sunlight to the spacious diningliving room. The flat consists of four double bedrooms, including a master suite, as well as a practical office. All rooms have direct access to the terrace. Completing the layout is a second full bathroom. Notable features include air conditioning, ducted heating, tropical wood flooring, Climalit exterior carpentry and fitted wardrobes. The communal area offers 24-hour surveillance, perimeter cameras, maintenance and a wide range of services, including swimming pools, games room, paddle tennis court, gymnasium, social club and changing rooms. This property is located in a project awarded with the Construmat 2007 prize for Technological Innovation, located 5 minutes from the beach and wi...