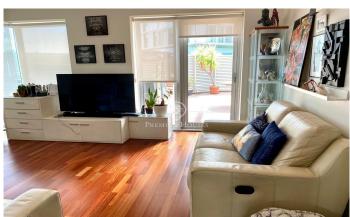

## Diagonal Mar/Front Marítim del Poblenou / Barcelona Ciudad

This exclusive 300 m<sup>2</sup> flat with terrace is located in the prestigious Illa de la llum in Diagonal Mar. This magnificent property, completely exterior, occupies the ground floor of a semi-new building with communal area and swimming pool, located just 5 minutes from the beach. With a constructed area of 135 m2 and an impressive perimeter terrace of 166 m2, of which 80m2 are protected with the Lumon system, this apartment offers a versatile and comfortable space for the whole year. The terrace can be accessed from every room, providing natural light and direct sunlight to the spacious diningliving room. The flat consists of four double bedrooms, including a master suite, as well as a practical office. All rooms have direct access to the terrace. Completing the layout is a second full bathroom. Notable features include air conditioning, ducted heating, tropical wood flooring, Climalit exterior carpentry and fitted wardrobes. The communal area offers 24-hour surveillance, perimeter cameras, maintenance and a wide range of services, including swimming pools, games room, paddle tennis court, gymnasium, social club and changing rooms. This property is located in a project awarded with the Construmat 2007 prize for Technological Innovation, located 5 minutes from the beach and wi...