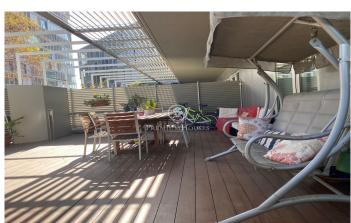

## Diagonal Mar/Front Marítim del Poblenou / Barcelona Ciudad

This exclusive 300 m<sup>2</sup> flat with terrace is located in the prestigious Illa de la llum in Diagonal Mar. This magnificent property, completely exterior, occupies the ground floor of a semi-new building with communal area and swimming pool, located just 5 minutes from the beach. With a constructed area of 135 m2 and an impressive perimeter terrace of 166 m2, of which 80m2 are protected with the Lumon system, this apartment offers a versatile and comfortable space for the whole year. The terrace can be accessed from every room, providing natural light and direct sunlight to the spacious diningliving room. The flat consists of four double bedrooms, including a master suite, as well as a practical office. All rooms have direct access to the terrace. Completing the layout is a second full bathroom. Notable features include air conditioning, ducted heating, tropical wood flooring, Climalit exterior carpentry and fitted wardrobes. The communal area offers 24-hour surveillance, perimeter cameras, maintenance and a wide range of services, including swimming pools, games room, paddle tennis court, gymnasium, social club and changing rooms. This property is located in a project awarded with the Construmat 2007 prize for Technological Innovation, located 5 minutes from the beach and wi...