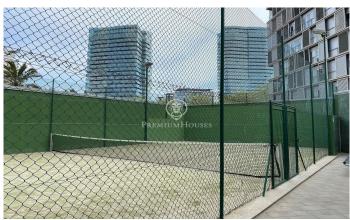

## Diagonal Mar/Front Marítim del Poblenou / Barcelona Ciudad

This exclusive 300 m<sup>2</sup> flat with terrace is located in the prestigious Illa de la llum in Diagonal Mar. This magnificent property, completely exterior, occupies the ground floor of a semi-new building with communal area and swimming pool, located just 5 minutes from the beach. With a constructed area of 135 m2 and an impressive perimeter terrace of 166 m2, of which 80m2 are protected with the Lumon system, this apartment offers a versatile and comfortable space for the whole year. The terrace can be accessed from every room, providing natural light and direct sunlight to the spacious diningliving room. The flat consists of four double bedrooms, including a master suite, as well as a practical office. All rooms have direct access to the terrace. Completing the layout is a second full bathroom. Notable features include air conditioning, ducted heating, tropical wood flooring, Climalit exterior carpentry and fitted wardrobes. The communal area offers 24-hour surveillance, perimeter cameras, maintenance and a wide range of services, including swimming pools, games room, paddle tennis court, gymnasium, social club and changing rooms. This property is located in a project awarded with the Construmat 2007 prize for Technological Innovation, located 5 minutes from the beach and wi...

Lift

Security

Gym

Terrace

Balcony

Built in closets