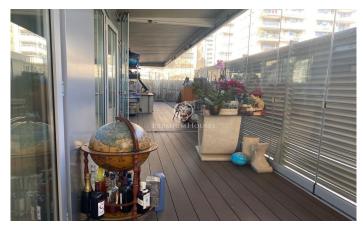

## Diagonal Mar/Front Marítim del Poblenou / Barcelona Ciudad

This exclusive 300 m<sup>2</sup> flat with terrace is located in the prestigious Illa de la llum in Diagonal Mar. This magnificent property, completely exterior, occupies the ground floor of a semi-new building with communal area and swimming pool, located just 5 minutes from the beach. With a constructed area of 135 m2 and an impressive perimeter terrace of 166 m2, of which 80m2 are protected with the Lumon system, this apartment offers a versatile and comfortable space for the whole year. The terrace can be accessed from every room, providing natural light and direct sunlight to the spacious diningliving room. The flat consists of four double bedrooms, including a master suite, as well as a practical office. All rooms have direct access to the terrace. Completing the layout is a second full bathroom. Notable features include air conditioning, ducted heating, tropical wood flooring, Climalit exterior carpentry and fitted wardrobes. The communal area offers 24-hour surveillance, perimeter cameras, maintenance and a wide range of services, including swimming pools, games room, paddle tennis court, gymnasium, social club and changing rooms. This property is located in a project awarded with the Construmat 2007 prize for Technological Innovation, located 5 minutes from the beach and wi...