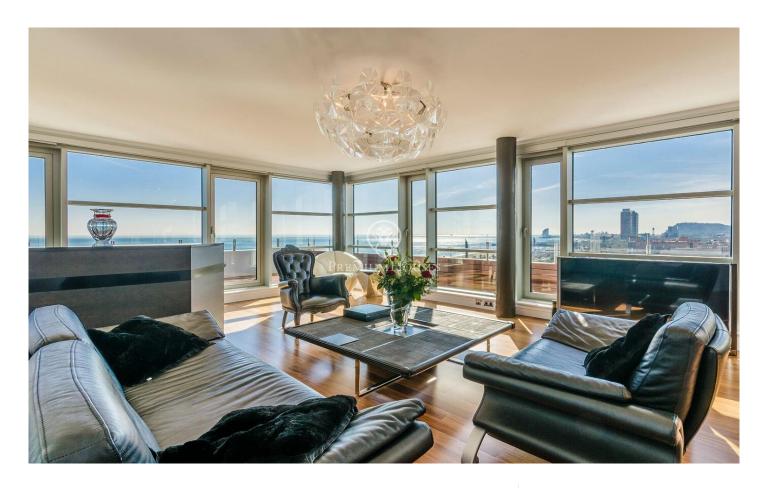

## Diagonal Mar/Front Marítim del Poblenou / Barcelona Ciudad

This fabulous penthouse stands out for its fantastic terrace that offers a unique panorama with views of the sea and the city of Barcelona from the living room and bedrooms. It is located on the 14th floor of a modern building on the seafront, situated in the Poblenou neighbourhood just a few steps from the Mar Bella beach, the park and the Rambla de Poblenou. The property has 152 built meters and 32 m2 of common elements according to Cadastre and a terrace of 30 m2. It was refurbished in 2017. From the entrance hall there is a large living-dining room with an open kitchen of 50 m2 and access to the terrace that completely surrounds it. The sleeping area is composed of a large 21m2 bedroom suite with its own bathroom with jacuzzi bath, hydro-massage shower, and a second double bedroom. Both rooms are exterior and enjoy excellent views and plenty of light. There is also a bathroom and a guest toilet. The penthouse has excellent finishes, parquet flooring, ducted hot/cold air conditioning, double aluminium carpentry with thermal insulation and top of the range appliances. The building has a lift, concierge and 24-hour security. The price includes a storage room and 2 parking spaces. Located in one of the most modern and emblematic neighbourhoods of Barcelona, it has all the ser...