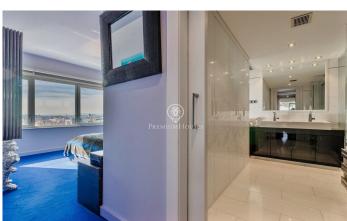

## Diagonal Mar/Front Marítim del Poblenou / Barcelona Ciudad

This fabulous penthouse stands out for its fantastic terrace that offers a unique panorama with views of the sea and the city of Barcelona from the living room and bedrooms. It is located on the 14th floor of a modern building on the seafront, situated in the Poblenou neighbourhood just a few steps from the Mar Bella beach, the park and the Rambla de Poblenou. The property has 152 built meters and 32 m2 of common elements according to Cadastre and a terrace of 30 m2. It was refurbished in 2017. From the entrance hall there is a large living-dining room with an open kitchen of 50 m2 and access to the terrace that completely surrounds it. The sleeping area is composed of a large 21m2 bedroom suite with its own bathroom with jacuzzi bath, hydro-massage shower, and a second double bedroom. Both rooms are exterior and enjoy excellent views and plenty of light. There is also a bathroom and a guest toilet. The penthouse has excellent finishes, parquet flooring, ducted hot/cold air conditioning, double aluminium carpentry with thermal insulation and top of the range appliances. The building has a lift, concierge and 24-hour security. The price includes a storage room and 2 parking spaces. Located in one of the most modern and emblematic neighbourhoods of Barcelona, it has all the ser...