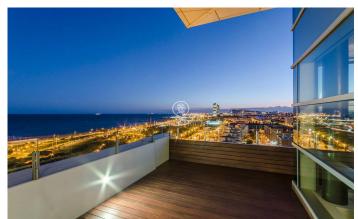

## Spectacular penthouse with terrace and panoramic views of the sea and Barcelona

## Diagonal Mar/Front Marítim del Poblenou / Barcelona Ciudad

This fabulous penthouse stands out for its fantastic terrace that offers a unique panorama with views of the sea and the city of Barcelona from the living room and bedrooms. It is located on the 14th floor of a modern building on the seafront, situated in the Poblenou neighbourhood just a few steps from the Mar Bella beach, the park and the Rambla de Poblenou. The property has 152 built meters and 32 m2 of common elements according to Cadastre and a terrace of 30 m2. It was refurbished in 2017. From the entrance hall there is a large living-dining room with an open kitchen of 50 m2 and access to the terrace that completely surrounds it. The sleeping area is composed of a large 21m2 bedroom suite with its own bathroom with jacuzzi bath, hydro-massage shower, and a second double bedroom. Both rooms are exterior and enjoy excellent views and plenty of light. There is also a bathroom and a guest toilet. The penthouse has excellent finishes, parquet flooring, ducted hot/cold air conditioning, double aluminium carpentry with thermal insulation and top of the range appliances. The building has a lift, concierge and 24-hour security. The price includes a storage room and 2 parking spaces. Located in one of the most modern and emblematic neighbourhoods of Barcelona, it has all the ser...