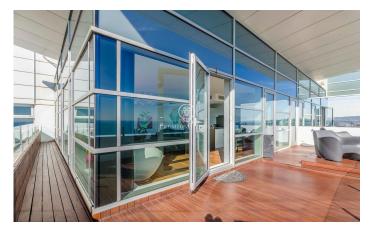

## Diagonal Mar/Front Marítim del Poblenou / Barcelona Ciudad

This fabulous penthouse stands out for its fantastic terrace that offers a unique panorama with views of the sea and the city of Barcelona from the living room and bedrooms. It is located on the 14th floor of a modern building on the seafront, situated in the Poblenou neighbourhood just a few steps from the Mar Bella beach, the park and the Rambla de Poblenou. The property has 152 built meters and 32 m2 of common elements according to Cadastre and a terrace of 30 m2. It was refurbished in 2017. From the entrance hall there is a large living-dining room with an open kitchen of 50 m2 and access to the terrace that completely surrounds it. The sleeping area is composed of a large 21m2 bedroom suite with its own bathroom with jacuzzi bath, hydro-massage shower, and a second double bedroom. Both rooms are exterior and enjoy excellent views and plenty of light. There is also a bathroom and a guest toilet. The penthouse has excellent finishes, parquet flooring, ducted hot/cold air conditioning, double aluminium carpentry with thermal insulation and top of the range appliances. The building has a lift, concierge and 24-hour security. The price includes a storage room and 2 parking spaces. Located in one of the most modern and emblematic neighbourhoods of Barcelona, it has all the ser...