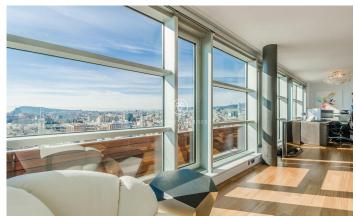

## Spectacular penthouse with terrace and panoramic views of the sea and Barcelona

## Diagonal Mar/Front Marítim del Poblenou / Barcelona Ciudad

This fabulous penthouse stands out for its fantastic terrace that offers a unique panorama with views of the sea and the city of Barcelona from the living room and bedrooms. It is located on the 14th floor of a modern building on the seafront, situated in the Poblenou neighbourhood just a few steps from the Mar Bella beach, the park and the Rambla de Poblenou. The property has 152 built meters and 32 m2 of common elements according to Cadastre and a terrace of 30 m2. It was refurbished in 2017. From the entrance hall there is a large living-dining room with an open kitchen of 50 m2 and access to the terrace that completely surrounds it. The sleeping area is composed of a large 21m2 bedroom suite with its own bathroom with jacuzzi bath, hydro-massage shower, and a second double bedroom. Both rooms are exterior and enjoy excellent views and plenty of light. There is also a bathroom and a guest toilet. The penthouse has excellent finishes, parquet flooring, ducted hot/cold air conditioning, double aluminium carpentry with thermal insulation and top of the range appliances. The building has a lift, concierge and 24-hour security. The price includes a storage room and 2 parking spaces. Located in one of the most modern and emblematic neighbourhoods of Barcelona, it has all the ser...