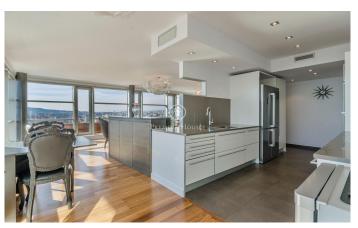

## Diagonal Mar/Front Marítim del Poblenou / Barcelona Ciudad

This fabulous penthouse stands out for its fantastic terrace that offers a unique panorama with views of the sea and the city of Barcelona from the living room and bedrooms. It is located on the 14th floor of a modern building on the seafront, situated in the Poblenou neighbourhood just a few steps from the Mar Bella beach, the park and the Rambla de Poblenou. The property has 152 built meters and 32 m2 of common elements according to Cadastre and a terrace of 30 m2. It was refurbished in 2017. From the entrance hall there is a large living-dining room with an open kitchen of 50 m2 and access to the terrace that completely surrounds it. The sleeping area is composed of a large 21m2 bedroom suite with its own bathroom with jacuzzi bath, hydro-massage shower, and a second double bedroom. Both rooms are exterior and enjoy excellent views and plenty of light. There is also a bathroom and a guest toilet. The penthouse has excellent finishes, parquet flooring, ducted hot/cold air conditioning, double aluminium carpentry with thermal insulation and top of the range appliances. The building has a lift, concierge and 24-hour security. The price includes a storage room and 2 parking spaces. Located in one of the most modern and emblematic neighbourhoods of Barcelona, it has all the ser...