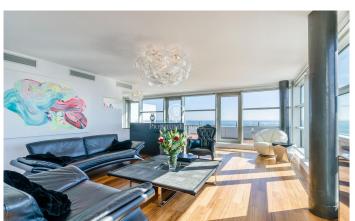

## Diagonal Mar/Front Marítim del Poblenou / Barcelona Ciudad

This fabulous penthouse stands out for its fantastic terrace that offers a unique panorama with views of the sea and the city of Barcelona from the living room and bedrooms. It is located on the 14th floor of a modern building on the seafront, situated in the Poblenou neighbourhood just a few steps from the Mar Bella beach, the park and the Rambla de Poblenou. The property has 152 built meters and 32 m2 of common elements according to Cadastre and a terrace of 30 m2. It was refurbished in 2017. From the entrance hall there is a large living-dining room with an open kitchen of 50 m2 and access to the terrace that completely surrounds it. The sleeping area is composed of a large 21m2 bedroom suite with its own bathroom with jacuzzi bath, hydro-massage shower, and a second double bedroom. Both rooms are exterior and enjoy excellent views and plenty of light. There is also a bathroom and a guest toilet. The penthouse has excellent finishes, parquet flooring, ducted hot/cold air conditioning, double aluminium carpentry with thermal insulation and top of the range appliances. The building has a lift, concierge and 24-hour security. The price includes a storage room and 2 parking spaces. Located in one of the most modern and emblematic neighbourhoods of Barcelona, it has all the ser...