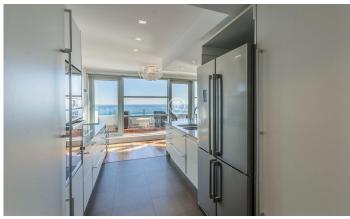

## Diagonal Mar/Front Marítim del Poblenou / Barcelona Ciudad

This fabulous penthouse stands out for its fantastic terrace that offers a unique panorama with views of the sea and the city of Barcelona from the living room and bedrooms. It is located on the 14th floor of a modern building on the seafront, situated in the Poblenou neighbourhood just a few steps from the Mar Bella beach, the park and the Rambla de Poblenou. The property has 152 built meters and 32 m2 of common elements according to Cadastre and a terrace of 30 m2. It was refurbished in 2017. From the entrance hall there is a large living-dining room with an open kitchen of 50 m2 and access to the terrace that completely surrounds it. The sleeping area is composed of a large 21m2 bedroom suite with its own bathroom with jacuzzi bath, hydro-massage shower, and a second double bedroom. Both rooms are exterior and enjoy excellent views and plenty of light. There is also a bathroom and a guest toilet. The penthouse has excellent finishes, parquet flooring, ducted hot/cold air conditioning, double aluminium carpentry with thermal insulation and top of the range appliances. The building has a lift, concierge and 24-hour security. The price includes a storage room and 2 parking spaces. Located in one of the most modern and emblematic neighbourhoods of Barcelona, it has all the ser...