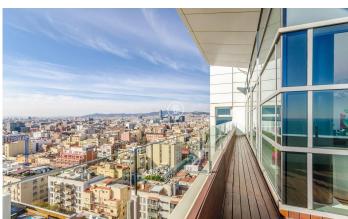

## Diagonal Mar/Front Marítim del Poblenou / Barcelona Ciudad

This fabulous penthouse stands out for its fantastic terrace that offers a unique panorama with views of the sea and the city of Barcelona from the living room and bedrooms. It is located on the 14th floor of a modern building on the seafront, situated in the Poblenou neighbourhood just a few steps from the Mar Bella beach, the park and the Rambla de Poblenou. The property has 152 built meters and 32 m2 of common elements according to Cadastre and a terrace of 30 m2. It was refurbished in 2017. From the entrance hall there is a large living-dining room with an open kitchen of 50 m2 and access to the terrace that completely surrounds it. The sleeping area is composed of a large 21m2 bedroom suite with its own bathroom with jacuzzi bath, hydro-massage shower, and a second double bedroom. Both rooms are exterior and enjoy excellent views and plenty of light. There is also a bathroom and a guest toilet. The penthouse has excellent finishes, parquet flooring, ducted hot/cold air conditioning, double aluminium carpentry with thermal insulation and top of the range appliances. The building has a lift, concierge and 24-hour security. The price includes a storage room and 2 parking spaces. Located in one of the most modern and emblematic neighbourhoods of Barcelona, it has all the ser...