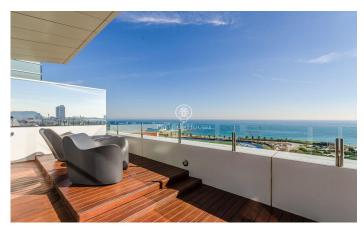

## Spectacular penthouse with terrace and panoramic views of the sea and Barcelona

## Diagonal Mar/Front Marítim del Poblenou / Barcelona Ciudad

This fabulous penthouse stands out for its fantastic terrace that offers a unique panorama with views of the sea and the city of Barcelona from the living room and bedrooms. It is located on the 14th floor of a modern building on the seafront, situated in the Poblenou neighbourhood just a few steps from the Mar Bella beach, the park and the Rambla de Poblenou. The property has 152 built meters and 32 m2 of common elements according to Cadastre and a terrace of 30 m2. It was refurbished in 2017. From the entrance hall there is a large living-dining room with an open kitchen of 50 m2 and access to the terrace that completely surrounds it. The sleeping area is composed of a large 21m2 bedroom suite with its own bathroom with jacuzzi bath, hydro-massage shower, and a second double bedroom. Both rooms are exterior and enjoy excellent views and plenty of light. There is also a bathroom and a guest toilet. The penthouse has excellent finishes, parquet flooring, ducted hot/cold air conditioning, double aluminium carpentry with thermal insulation and top of the range appliances. The building has a lift, concierge and 24-hour security. The price includes a storage room and 2 parking spaces. Located in one of the most modern and emblematic neighbourhoods of Barcelona, it has all the ser...