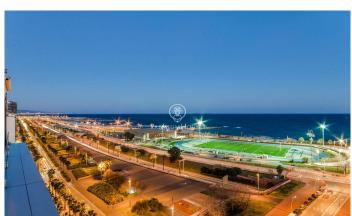

## Spectacular penthouse with terrace and panoramic views of the sea and Barcelona

## Diagonal Mar/Front Marítim del Poblenou / Barcelona Ciudad

This fabulous penthouse stands out for its fantastic terrace that offers a unique panorama with views of the sea and the city of Barcelona from the living room and bedrooms. It is located on the 14th floor of a modern building on the seafront, situated in the Poblenou neighbourhood just a few steps from the Mar Bella beach, the park and the Rambla de Poblenou. The property has 152 built meters and 32 m2 of common elements according to Cadastre and a terrace of 30 m2. It was refurbished in 2017. From the entrance hall there is a large living-dining room with an open kitchen of 50 m2 and access to the terrace that completely surrounds it. The sleeping area is composed of a large 21m2 bedroom suite with its own bathroom with jacuzzi bath, hydro-massage shower, and a second double bedroom. Both rooms are exterior and enjoy excellent views and plenty of light. There is also a bathroom and a guest toilet. The penthouse has excellent finishes, parquet flooring, ducted hot/cold air conditioning, double aluminium carpentry with thermal insulation and top of the range appliances. The building has a lift, concierge and 24-hour security. The price includes a storage room and 2 parking spaces. Located in one of the most modern and emblematic neighbourhoods of Barcelona, it has all the ser...