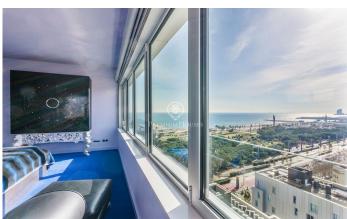

## Diagonal Mar/Front Marítim del Poblenou / Barcelona Ciudad

This fabulous penthouse stands out for its fantastic terrace that offers a unique panorama with views of the sea and the city of Barcelona from the living room and bedrooms. It is located on the 14th floor of a modern building on the seafront, situated in the Poblenou neighbourhood just a few steps from the Mar Bella beach, the park and the Rambla de Poblenou. The property has 152 built meters and 32 m2 of common elements according to Cadastre and a terrace of 30 m2. It was refurbished in 2017. From the entrance hall there is a large living-dining room with an open kitchen of 50 m2 and access to the terrace that completely surrounds it. The sleeping area is composed of a large 21m2 bedroom suite with its own bathroom with jacuzzi bath, hydro-massage shower, and a second double bedroom. Both rooms are exterior and enjoy excellent views and plenty of light. There is also a bathroom and a guest toilet. The penthouse has excellent finishes, parquet flooring, ducted hot/cold air conditioning, double aluminium carpentry with thermal insulation and top of the range appliances. The building has a lift, concierge and 24-hour security. The price includes a storage room and 2 parking spaces. Located in one of the most modern and emblematic neighbourhoods of Barcelona, it has all the ser...