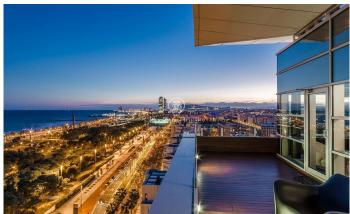

## Diagonal Mar/Front Marítim del Poblenou / Barcelona Ciudad

This fabulous penthouse stands out for its fantastic terrace that offers a unique panorama with views of the sea and the city of Barcelona from the living room and bedrooms. It is located on the 14th floor of a modern building on the seafront, situated in the Poblenou neighbourhood just a few steps from the Mar Bella beach, the park and the Rambla de Poblenou. The property has 152 built meters and 32 m2 of common elements according to Cadastre and a terrace of 30 m2. It was refurbished in 2017. From the entrance hall there is a large living-dining room with an open kitchen of 50 m2 and access to the terrace that completely surrounds it. The sleeping area is composed of a large 21m2 bedroom suite with its own bathroom with jacuzzi bath, hydro-massage shower, and a second double bedroom. Both rooms are exterior and enjoy excellent views and plenty of light. There is also a bathroom and a guest toilet. The penthouse has excellent finishes, parquet flooring, ducted hot/cold air conditioning, double aluminium carpentry with thermal insulation and top of the range appliances. The building has a lift, concierge and 24-hour security. The price includes a storage room and 2 parking spaces. Located in one of the most modern and emblematic neighbourhoods of Barcelona, it has all the ser...