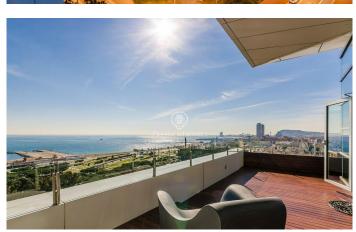

## Spectacular penthouse with terrace and panoramic views of the sea and Barcelona

## Diagonal Mar/Front Marítim del Poblenou / Barcelona Ciudad

This fabulous penthouse stands out for its fantastic terrace that offers a unique panorama with views of the sea and the city of Barcelona from the living room and bedrooms. It is located on the 14th floor of a modern building on the seafront, situated in the Poblenou neighbourhood just a few steps from the Mar Bella beach, the park and the Rambla de Poblenou. The property has 152 built meters and 32 m2 of common elements according to Cadastre and a terrace of 30 m2. It was refurbished in 2017. From the entrance hall there is a large living-dining room with an open kitchen of 50 m2 and access to the terrace that completely surrounds it. The sleeping area is composed of a large 21m2 bedroom suite with its own bathroom with jacuzzi bath, hydro-massage shower, and a second double bedroom. Both rooms are exterior and enjoy excellent views and plenty of light. There is also a bathroom and a guest toilet. The penthouse has excellent finishes, parquet flooring, ducted hot/cold air conditioning, double aluminium carpentry with thermal insulation and top of the range appliances. The building has a lift, concierge and 24-hour security. The price includes a storage room and 2 parking spaces. Located in one of the most modern and emblematic neighbourhoods of Barcelona, it has all the ser...