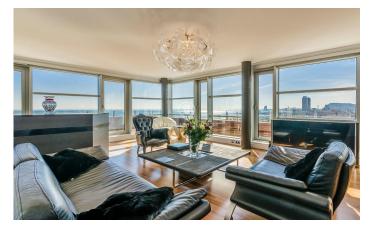

## Diagonal Mar/Front Marítim del Poblenou / Barcelona Ciudad

This fabulous penthouse stands out for its fantastic terrace that offers a unique panorama with views of the sea and the city of Barcelona from the living room and bedrooms. It is located on the 14th floor of a modern building on the seafront, situated in the Poblenou neighbourhood just a few steps from the Mar Bella beach, the park and the Rambla de Poblenou. The property has 152 built meters and 32 m2 of common elements according to Cadastre and a terrace of 30 m2. It was refurbished in 2017. From the entrance hall there is a large living-dining room with an open kitchen of 50 m2 and access to the terrace that completely surrounds it. The sleeping area is composed of a large 21m2 bedroom suite with its own bathroom with jacuzzi bath, hydro-massage shower, and a second double bedroom. Both rooms are exterior and enjoy excellent views and plenty of light. There is also a bathroom and a guest toilet. The penthouse has excellent finishes, parquet flooring, ducted hot/cold air conditioning, double aluminium carpentry with thermal insulation and top of the range appliances. The building has a lift, concierge and 24-hour security. The price includes a storage room and 2 parking spaces. Located in one of the most modern and emblematic neighbourhoods of Barcelona, it has all the ser...