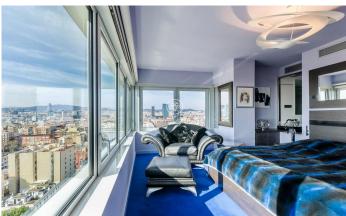

## Diagonal Mar/Front Marítim del Poblenou / Barcelona Ciudad

This fabulous penthouse stands out for its fantastic terrace that offers a unique panorama with views of the sea and the city of Barcelona from the living room and bedrooms. It is located on the 14th floor of a modern building on the seafront, situated in the Poblenou neighbourhood just a few steps from the Mar Bella beach, the park and the Rambla de Poblenou. The property has 152 built meters and 32 m2 of common elements according to Cadastre and a terrace of 30 m2. It was refurbished in 2017. From the entrance hall there is a large living-dining room with an open kitchen of 50 m2 and access to the terrace that completely surrounds it. The sleeping area is composed of a large 21m2 bedroom suite with its own bathroom with jacuzzi bath, hydro-massage shower, and a second double bedroom. Both rooms are exterior and enjoy excellent views and plenty of light. There is also a bathroom and a guest toilet. The penthouse has excellent finishes, parquet flooring, ducted hot/cold air conditioning, double aluminium carpentry with thermal insulation and top of the range appliances. The building has a lift, concierge and 24-hour security. The price includes a storage room and 2 parking spaces. Located in one of the most modern and emblematic neighbourhoods of Barcelona, it has all the ser...