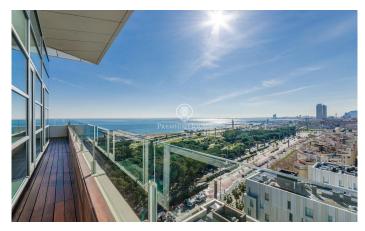

## Diagonal Mar/Front Marítim del Poblenou / Barcelona Ciudad

This fabulous penthouse stands out for its fantastic terrace that offers a unique panorama with views of the sea and the city of Barcelona from the living room and bedrooms. It is located on the 14th floor of a modern building on the seafront, situated in the Poblenou neighbourhood just a few steps from the Mar Bella beach, the park and the Rambla de Poblenou. The property has 152 built meters and 32 m2 of common elements according to Cadastre and a terrace of 30 m2. It was refurbished in 2017. From the entrance hall there is a large living-dining room with an open kitchen of 50 m2 and access to the terrace that completely surrounds it. The sleeping area is composed of a large 21m2 bedroom suite with its own bathroom with jacuzzi bath, hydro-massage shower, and a second double bedroom. Both rooms are exterior and enjoy excellent views and plenty of light. There is also a bathroom and a guest toilet. The penthouse has excellent finishes, parquet flooring, ducted hot/cold air conditioning, double aluminium carpentry with thermal insulation and top of the range appliances. The building has a lift, concierge and 24-hour security. The price includes a storage room and 2 parking spaces. Located in one of the most modern and emblematic neighbourhoods of Barcelona, it has all the ser...