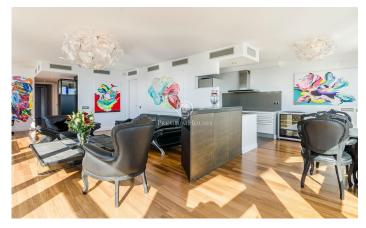

## Diagonal Mar/Front Marítim del Poblenou / Barcelona Ciudad

This fabulous penthouse stands out for its fantastic terrace that offers a unique panorama with views of the sea and the city of Barcelona from the living room and bedrooms. It is located on the 14th floor of a modern building on the seafront, situated in the Poblenou neighbourhood just a few steps from the Mar Bella beach, the park and the Rambla de Poblenou. The property has 152 built meters and 32 m2 of common elements according to Cadastre and a terrace of 30 m2. It was refurbished in 2017. From the entrance hall there is a large living-dining room with an open kitchen of 50 m2 and access to the terrace that completely surrounds it. The sleeping area is composed of a large 21m2 bedroom suite with its own bathroom with jacuzzi bath, hydro-massage shower, and a second double bedroom. Both rooms are exterior and enjoy excellent views and plenty of light. There is also a bathroom and a guest toilet. The penthouse has excellent finishes, parquet flooring, ducted hot/cold air conditioning, double aluminium carpentry with thermal insulation and top of the range appliances. The building has a lift, concierge and 24-hour security. The price includes a storage room and 2 parking spaces. Located in one of the most modern and emblematic neighbourhoods of Barcelona, it has all the ser...