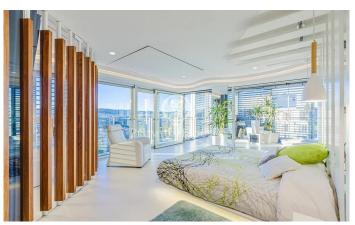

## Diagonal Mar/Front Marítim del Poblenou / Barcelona Ciudad

Situated on the 17th floor of one of the most emblematic buildings in Diagonal Mar, this impressive 220 m<sup>2</sup> flat has been uniquely designed in an internationally awarded building. The property is located in the renowned 'Illa de Llum' estate, a benchmark of contemporary architecture. The flat features a fully glazed perimeter terrace, which offers spectacular views of the sea and the city from all rooms. The layout of the home includes a spacious and bright living room, a modern designer kitchen, 2 double bedrooms and 2 bathrooms. Its modular configuration also allows for the creation of additional rooms, offering flexibility to suit the owner's needs. Equipped with cuttingedge technology, the flat includes a home cinema system, Hi-Fi sound, UHD (4K) resolution, and premium audio equipment from brands such as Kharma and B&W. With 600 Mbps high-speed Wi-Fi, you can enjoy fast and stable internet throughout the home. The luxury residential complex offers outstanding communal facilities, including two heated swimming pools, a paddle tennis court, a gym, and changing rooms. The building also benefits from 24-hour concierge and security services, ensuring maximum comfort and peace of mind. The property includes a parking space and storage room. Located in one of Barcelona?...