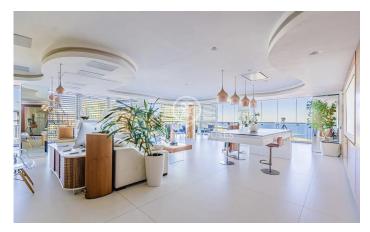

## Diagonal Mar/Front Marítim del Poblenou / Barcelona Ciudad

Situated on the 17th floor of one of the most emblematic buildings in Diagonal Mar, this impressive 220 m<sup>2</sup> flat has been uniquely designed in an internationally awarded building. The property is located in the renowned 'Illa de Llum' estate, a benchmark of contemporary architecture. The flat features a fully glazed perimeter terrace, which offers spectacular views of the sea and the city from all rooms. The layout of the home includes a spacious and bright living room, a modern designer kitchen, 2 double bedrooms and 2 bathrooms. Its modular configuration also allows for the creation of additional rooms, offering flexibility to suit the owner's needs. Equipped with cuttingedge technology, the flat includes a home cinema system, Hi-Fi sound, UHD (4K) resolution, and premium audio equipment from brands such as Kharma and B&W. With 600 Mbps high-speed Wi-Fi, you can enjoy fast and stable internet throughout the home. The luxury residential complex offers outstanding communal facilities, including two heated swimming pools, a paddle tennis court, a gym, and changing rooms. The building also benefits from 24-hour concierge and security services, ensuring maximum comfort and peace of mind. The property includes a parking space and storage room. Located in one of Barcelona?...