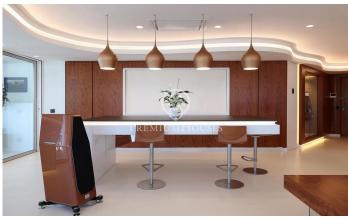

## Diagonal Mar/Front Marítim del Poblenou / Barcelona Ciudad

Situated on the 17th floor of one of the most emblematic buildings in Diagonal Mar, this impressive 220 m<sup>2</sup> flat has been uniquely designed in an internationally awarded building. The property is located in the renowned 'Illa de Llum' estate, a benchmark of contemporary architecture. The flat features a fully glazed perimeter terrace, which offers spectacular views of the sea and the city from all rooms. The layout of the home includes a spacious and bright living room, a modern designer kitchen, 2 double bedrooms and 2 bathrooms. Its modular configuration also allows for the creation of additional rooms, offering flexibility to suit the owner's needs. Equipped with cuttingedge technology, the flat includes a home cinema system, Hi-Fi sound, UHD (4K) resolution, and premium audio equipment from brands such as Kharma and B&W. With 600 Mbps high-speed Wi-Fi, you can enjoy fast and stable internet throughout the home. The luxury residential complex offers outstanding communal facilities, including two heated swimming pools, a paddle tennis court, a gym, and changing rooms. The building also benefits from 24-hour concierge and security services, ensuring maximum comfort and peace of mind. The property includes a parking space and storage room. Located in one of Barcelona?...