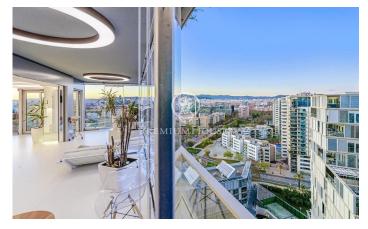

## Diagonal Mar/Front Marítim del Poblenou / Barcelona Ciudad

Situated on the 17th floor of one of the most emblematic buildings in Diagonal Mar, this impressive 220 m<sup>2</sup> flat has been uniquely designed in an internationally awarded building. The property is located in the renowned 'Illa de Llum' estate, a benchmark of contemporary architecture. The flat features a fully glazed perimeter terrace, which offers spectacular views of the sea and the city from all rooms. The layout of the home includes a spacious and bright living room, a modern designer kitchen, 2 double bedrooms and 2 bathrooms. Its modular configuration also allows for the creation of additional rooms, offering flexibility to suit the owner's needs. Equipped with cuttingedge technology, the flat includes a home cinema system, Hi-Fi sound, UHD (4K) resolution, and premium audio equipment from brands such as Kharma and B&W. With 600 Mbps high-speed Wi-Fi, you can enjoy fast and stable internet throughout the home. The luxury residential complex offers outstanding communal facilities, including two heated swimming pools, a paddle tennis court, a gym, and changing rooms. The building also benefits from 24-hour concierge and security services, ensuring maximum comfort and peace of mind. The property includes a parking space and storage room. Located in one of Barcelona?...