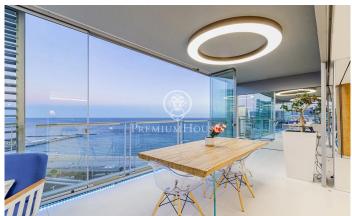

## Diagonal Mar/Front Marítim del Poblenou / Barcelona Ciudad

Situated on the 17th floor of one of the most emblematic buildings in Diagonal Mar, this impressive 220 m<sup>2</sup> flat has been uniquely designed in an internationally awarded building. The property is located in the renowned 'Illa de Llum' estate, a benchmark of contemporary architecture. The flat features a fully glazed perimeter terrace, which offers spectacular views of the sea and the city from all rooms. The layout of the home includes a spacious and bright living room, a modern designer kitchen, 2 double bedrooms and 2 bathrooms. Its modular configuration also allows for the creation of additional rooms, offering flexibility to suit the owner's needs. Equipped with cuttingedge technology, the flat includes a home cinema system, Hi-Fi sound, UHD (4K) resolution, and premium audio equipment from brands such as Kharma and B&W. With 600 Mbps high-speed Wi-Fi, you can enjoy fast and stable internet throughout the home. The luxury residential complex offers outstanding communal facilities, including two heated swimming pools, a paddle tennis court, a gym, and changing rooms. The building also benefits from 24-hour concierge and security services, ensuring maximum comfort and peace of mind. The property includes a parking space and storage room. Located in one of Barcelona?...