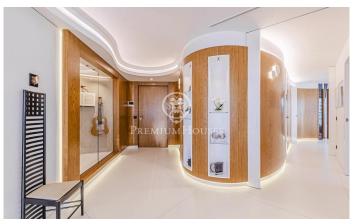

## Diagonal Mar/Front Marítim del Poblenou / Barcelona Ciudad

Situated on the 17th floor of one of the most emblematic buildings in Diagonal Mar, this impressive 220 m<sup>2</sup> flat has been uniquely designed in an internationally awarded building. The property is located in the renowned 'Illa de Llum' estate, a benchmark of contemporary architecture. The flat features a fully glazed perimeter terrace, which offers spectacular views of the sea and the city from all rooms. The layout of the home includes a spacious and bright living room, a modern designer kitchen, 2 double bedrooms and 2 bathrooms. Its modular configuration also allows for the creation of additional rooms, offering flexibility to suit the owner's needs. Equipped with cuttingedge technology, the flat includes a home cinema system, Hi-Fi sound, UHD (4K) resolution, and premium audio equipment from brands such as Kharma and B&W. With 600 Mbps high-speed Wi-Fi, you can enjoy fast and stable internet throughout the home. The luxury residential complex offers outstanding communal facilities, including two heated swimming pools, a paddle tennis court, a gym, and changing rooms. The building also benefits from 24-hour concierge and security services, ensuring maximum comfort and peace of mind. The property includes a parking space and storage room. Located in one of Barcelona?...