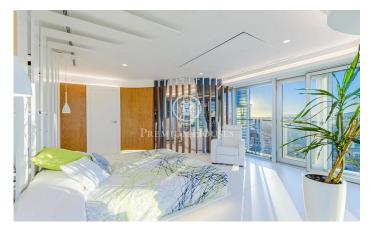

## Diagonal Mar/Front Marítim del Poblenou / Barcelona Ciudad

Situated on the 17th floor of one of the most emblematic buildings in Diagonal Mar, this impressive 220 m<sup>2</sup> flat has been uniquely designed in an internationally awarded building. The property is located in the renowned 'Illa de Llum' estate, a benchmark of contemporary architecture. The flat features a fully glazed perimeter terrace, which offers spectacular views of the sea and the city from all rooms. The layout of the home includes a spacious and bright living room, a modern designer kitchen, 2 double bedrooms and 2 bathrooms. Its modular configuration also allows for the creation of additional rooms, offering flexibility to suit the owner's needs. Equipped with cuttingedge technology, the flat includes a home cinema system, Hi-Fi sound, UHD (4K) resolution, and premium audio equipment from brands such as Kharma and B&W. With 600 Mbps high-speed Wi-Fi, you can enjoy fast and stable internet throughout the home. The luxury residential complex offers outstanding communal facilities, including two heated swimming pools, a paddle tennis court, a gym, and changing rooms. The building also benefits from 24-hour concierge and security services, ensuring maximum comfort and peace of mind. The property includes a parking space and storage room. Located in one of Barcelona?...