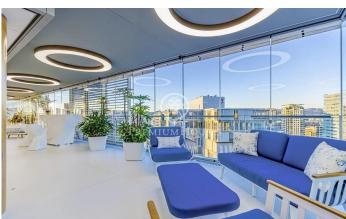

## Diagonal Mar/Front Marítim del Poblenou / Barcelona Ciudad

Situated on the 17th floor of one of the most emblematic buildings in Diagonal Mar, this impressive 220 m<sup>2</sup> flat has been uniquely designed in an internationally awarded building. The property is located in the renowned 'Illa de Llum' estate, a benchmark of contemporary architecture. The flat features a fully glazed perimeter terrace, which offers spectacular views of the sea and the city from all rooms. The layout of the home includes a spacious and bright living room, a modern designer kitchen, 2 double bedrooms and 2 bathrooms. Its modular configuration also allows for the creation of additional rooms, offering flexibility to suit the owner's needs. Equipped with cuttingedge technology, the flat includes a home cinema system, Hi-Fi sound, UHD (4K) resolution, and premium audio equipment from brands such as Kharma and B&W. With 600 Mbps high-speed Wi-Fi, you can enjoy fast and stable internet throughout the home. The luxury residential complex offers outstanding communal facilities, including two heated swimming pools, a paddle tennis court, a gym, and changing rooms. The building also benefits from 24-hour concierge and security services, ensuring maximum comfort and peace of mind. The property includes a parking space and storage room. Located in one of Barcelona?...