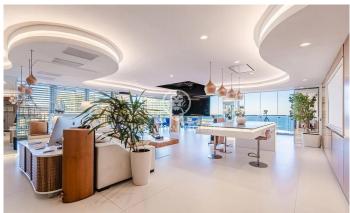

## Diagonal Mar/Front Marítim del Poblenou / Barcelona Ciudad

Situated on the 17th floor of one of the most emblematic buildings in Diagonal Mar, this impressive 220 m<sup>2</sup> flat has been uniquely designed in an internationally awarded building. The property is located in the renowned 'Illa de Llum' estate, a benchmark of contemporary architecture. The flat features a fully glazed perimeter terrace, which offers spectacular views of the sea and the city from all rooms. The layout of the home includes a spacious and bright living room, a modern designer kitchen, 2 double bedrooms and 2 bathrooms. Its modular configuration also allows for the creation of additional rooms, offering flexibility to suit the owner's needs. Equipped with cuttingedge technology, the flat includes a home cinema system, Hi-Fi sound, UHD (4K) resolution, and premium audio equipment from brands such as Kharma and B&W. With 600 Mbps high-speed Wi-Fi, you can enjoy fast and stable internet throughout the home. The luxury residential complex offers outstanding communal facilities, including two heated swimming pools, a paddle tennis court, a gym, and changing rooms. The building also benefits from 24-hour concierge and security services, ensuring maximum comfort and peace of mind. The property includes a parking space and storage room. Located in one of Barcelona?...