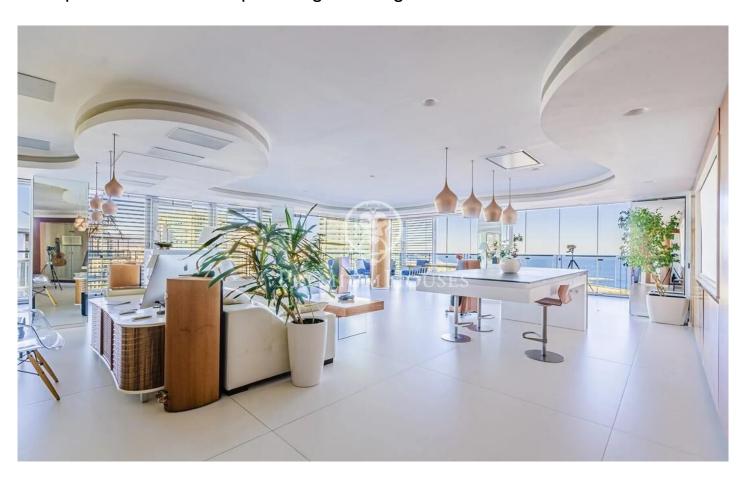

## Diagonal Mar/Front Marítim del Poblenou / Barcelona Ciudad

Situated on the 17th floor of one of the most emblematic buildings in Diagonal Mar, this impressive 220 m<sup>2</sup> flat has been uniquely designed in an internationally awarded building. The property is located in the renowned 'Illa de Llum' estate, a benchmark of contemporary architecture. The flat features a fully glazed perimeter terrace, which offers spectacular views of the sea and the city from all rooms. The layout of the home includes a spacious and bright living room, a modern designer kitchen, 2 double bedrooms and 2 bathrooms. Its modular configuration also allows for the creation of additional rooms, offering flexibility to suit the owner's needs. Equipped with cuttingedge technology, the flat includes a home cinema system, Hi-Fi sound, UHD (4K) resolution, and premium audio equipment from brands such as Kharma and B&W. With 600 Mbps high-speed Wi-Fi, you can enjoy fast and stable internet throughout the home. The luxury residential complex offers outstanding communal facilities, including two heated swimming pools, a paddle tennis court, a gym, and changing rooms. The building also benefits from 24-hour concierge and security services, ensuring maximum comfort and peace of mind. The property includes a parking space and storage room. Located in one of Barcelona?...