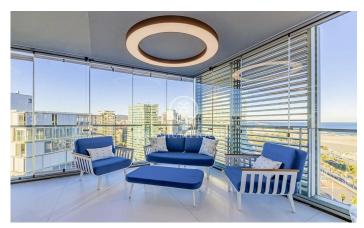

## Diagonal Mar/Front Marítim del Poblenou / Barcelona Ciudad

Situated on the 17th floor of one of the most emblematic buildings in Diagonal Mar, this impressive 220 m<sup>2</sup> flat has been uniquely designed in an internationally awarded building. The property is located in the renowned 'Illa de Llum' estate, a benchmark of contemporary architecture. The flat features a fully glazed perimeter terrace, which offers spectacular views of the sea and the city from all rooms. The layout of the home includes a spacious and bright living room, a modern designer kitchen, 2 double bedrooms and 2 bathrooms. Its modular configuration also allows for the creation of additional rooms, offering flexibility to suit the owner's needs. Equipped with cuttingedge technology, the flat includes a home cinema system, Hi-Fi sound, UHD (4K) resolution, and premium audio equipment from brands such as Kharma and B&W. With 600 Mbps high-speed Wi-Fi, you can enjoy fast and stable internet throughout the home. The luxury residential complex offers outstanding communal facilities, including two heated swimming pools, a paddle tennis court, a gym, and changing rooms. The building also benefits from 24-hour concierge and security services, ensuring maximum comfort and peace of mind. The property includes a parking space and storage room. Located in one of Barcelona?...