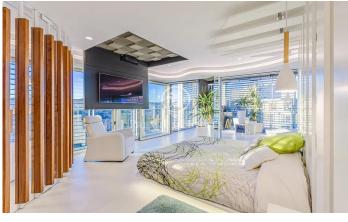

## Diagonal Mar/Front Marítim del Poblenou / Barcelona Ciudad

Situated on the 17th floor of one of the most emblematic buildings in Diagonal Mar, this impressive 220 m<sup>2</sup> flat has been uniquely designed in an internationally awarded building. The property is located in the renowned 'Illa de Llum' estate, a benchmark of contemporary architecture. The flat features a fully glazed perimeter terrace, which offers spectacular views of the sea and the city from all rooms. The layout of the home includes a spacious and bright living room, a modern designer kitchen, 2 double bedrooms and 2 bathrooms. Its modular configuration also allows for the creation of additional rooms, offering flexibility to suit the owner's needs. Equipped with cuttingedge technology, the flat includes a home cinema system, Hi-Fi sound, UHD (4K) resolution, and premium audio equipment from brands such as Kharma and B&W. With 600 Mbps high-speed Wi-Fi, you can enjoy fast and stable internet throughout the home. The luxury residential complex offers outstanding communal facilities, including two heated swimming pools, a paddle tennis court, a gym, and changing rooms. The building also benefits from 24-hour concierge and security services, ensuring maximum comfort and peace of mind. The property includes a parking space and storage room. Located in one of Barcelona?...