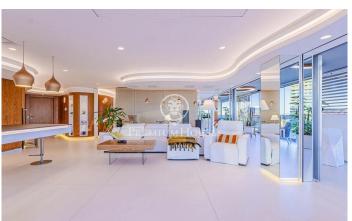

## Diagonal Mar/Front Marítim del Poblenou / Barcelona Ciudad

Situated on the 17th floor of one of the most emblematic buildings in Diagonal Mar, this impressive 220 m<sup>2</sup> flat has been uniquely designed in an internationally awarded building. The property is located in the renowned 'Illa de Llum' estate, a benchmark of contemporary architecture. The flat features a fully glazed perimeter terrace, which offers spectacular views of the sea and the city from all rooms. The layout of the home includes a spacious and bright living room, a modern designer kitchen, 2 double bedrooms and 2 bathrooms. Its modular configuration also allows for the creation of additional rooms, offering flexibility to suit the owner's needs. Equipped with cuttingedge technology, the flat includes a home cinema system, Hi-Fi sound, UHD (4K) resolution, and premium audio equipment from brands such as Kharma and B&W. With 600 Mbps high-speed Wi-Fi, you can enjoy fast and stable internet throughout the home. The luxury residential complex offers outstanding communal facilities, including two heated swimming pools, a paddle tennis court, a gym, and changing rooms. The building also benefits from 24-hour concierge and security services, ensuring maximum comfort and peace of mind. The property includes a parking space and storage room. Located in one of Barcelona?...