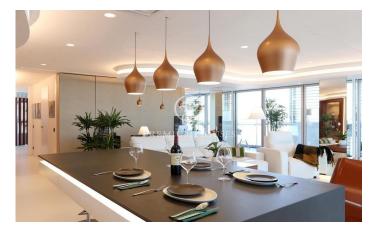

## Diagonal Mar/Front Marítim del Poblenou / Barcelona Ciudad

Situated on the 17th floor of one of the most emblematic buildings in Diagonal Mar, this impressive 220 m<sup>2</sup> flat has been uniquely designed in an internationally awarded building. The property is located in the renowned 'Illa de Llum' estate, a benchmark of contemporary architecture. The flat features a fully glazed perimeter terrace, which offers spectacular views of the sea and the city from all rooms. The layout of the home includes a spacious and bright living room, a modern designer kitchen, 2 double bedrooms and 2 bathrooms. Its modular configuration also allows for the creation of additional rooms, offering flexibility to suit the owner's needs. Equipped with cuttingedge technology, the flat includes a home cinema system, Hi-Fi sound, UHD (4K) resolution, and premium audio equipment from brands such as Kharma and B&W. With 600 Mbps high-speed Wi-Fi, you can enjoy fast and stable internet throughout the home. The luxury residential complex offers outstanding communal facilities, including two heated swimming pools, a paddle tennis court, a gym, and changing rooms. The building also benefits from 24-hour concierge and security services, ensuring maximum comfort and peace of mind. The property includes a parking space and storage room. Located in one of Barcelona?...