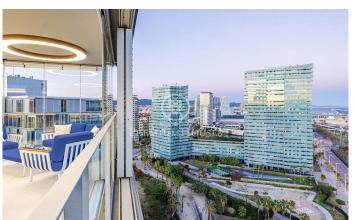

## Diagonal Mar/Front Marítim del Poblenou / Barcelona Ciudad

Situated on the 17th floor of one of the most emblematic buildings in Diagonal Mar, this impressive 220 m<sup>2</sup> flat has been uniquely designed in an internationally awarded building. The property is located in the renowned 'Illa de Llum' estate, a benchmark of contemporary architecture. The flat features a fully glazed perimeter terrace, which offers spectacular views of the sea and the city from all rooms. The layout of the home includes a spacious and bright living room, a modern designer kitchen, 2 double bedrooms and 2 bathrooms. Its modular configuration also allows for the creation of additional rooms, offering flexibility to suit the owner's needs. Equipped with cuttingedge technology, the flat includes a home cinema system, Hi-Fi sound, UHD (4K) resolution, and premium audio equipment from brands such as Kharma and B&W. With 600 Mbps high-speed Wi-Fi, you can enjoy fast and stable internet throughout the home. The luxury residential complex offers outstanding communal facilities, including two heated swimming pools, a paddle tennis court, a gym, and changing rooms. The building also benefits from 24-hour concierge and security services, ensuring maximum comfort and peace of mind. The property includes a parking space and storage room. Located in one of Barcelona?...