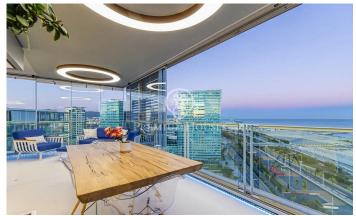

## Diagonal Mar/Front Marítim del Poblenou / Barcelona Ciudad

Situated on the 17th floor of one of the most emblematic buildings in Diagonal Mar, this impressive 220 m<sup>2</sup> flat has been uniquely designed in an internationally awarded building. The property is located in the renowned 'Illa de Llum' estate, a benchmark of contemporary architecture. The flat features a fully glazed perimeter terrace, which offers spectacular views of the sea and the city from all rooms. The layout of the home includes a spacious and bright living room, a modern designer kitchen, 2 double bedrooms and 2 bathrooms. Its modular configuration also allows for the creation of additional rooms, offering flexibility to suit the owner's needs. Equipped with cuttingedge technology, the flat includes a home cinema system, Hi-Fi sound, UHD (4K) resolution, and premium audio equipment from brands such as Kharma and B&W. With 600 Mbps high-speed Wi-Fi, you can enjoy fast and stable internet throughout the home. The luxury residential complex offers outstanding communal facilities, including two heated swimming pools, a paddle tennis court, a gym, and changing rooms. The building also benefits from 24-hour concierge and security services, ensuring maximum comfort and peace of mind. The property includes a parking space and storage room. Located in one of Barcelona?...