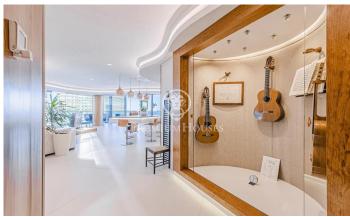

## Diagonal Mar/Front Marítim del Poblenou / Barcelona Ciudad

Situated on the 17th floor of one of the most emblematic buildings in Diagonal Mar, this impressive 220 m<sup>2</sup> flat has been uniquely designed in an internationally awarded building. The property is located in the renowned 'Illa de Llum' estate, a benchmark of contemporary architecture. The flat features a fully glazed perimeter terrace, which offers spectacular views of the sea and the city from all rooms. The layout of the home includes a spacious and bright living room, a modern designer kitchen, 2 double bedrooms and 2 bathrooms. Its modular configuration also allows for the creation of additional rooms, offering flexibility to suit the owner's needs. Equipped with cuttingedge technology, the flat includes a home cinema system, Hi-Fi sound, UHD (4K) resolution, and premium audio equipment from brands such as Kharma and B&W. With 600 Mbps high-speed Wi-Fi, you can enjoy fast and stable internet throughout the home. The luxury residential complex offers outstanding communal facilities, including two heated swimming pools, a paddle tennis court, a gym, and changing rooms. The building also benefits from 24-hour concierge and security services, ensuring maximum comfort and peace of mind. The property includes a parking space and storage room. Located in one of Barcelona?...