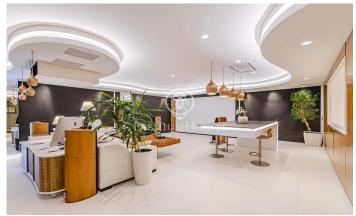

## Diagonal Mar/Front Marítim del Poblenou / Barcelona Ciudad

Situated on the 17th floor of one of the most emblematic buildings in Diagonal Mar, this impressive 220 m<sup>2</sup> flat has been uniquely designed in an internationally awarded building. The property is located in the renowned 'Illa de Llum' estate, a benchmark of contemporary architecture. The flat features a fully glazed perimeter terrace, which offers spectacular views of the sea and the city from all rooms. The layout of the home includes a spacious and bright living room, a modern designer kitchen, 2 double bedrooms and 2 bathrooms. Its modular configuration also allows for the creation of additional rooms, offering flexibility to suit the owner's needs. Equipped with cuttingedge technology, the flat includes a home cinema system, Hi-Fi sound, UHD (4K) resolution, and premium audio equipment from brands such as Kharma and B&W. With 600 Mbps high-speed Wi-Fi, you can enjoy fast and stable internet throughout the home. The luxury residential complex offers outstanding communal facilities, including two heated swimming pools, a paddle tennis court, a gym, and changing rooms. The building also benefits from 24-hour concierge and security services, ensuring maximum comfort and peace of mind. The property includes a parking space and storage room. Located in one of Barcelona?...