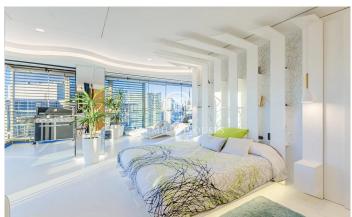

## Diagonal Mar/Front Marítim del Poblenou / Barcelona Ciudad

Situated on the 17th floor of one of the most emblematic buildings in Diagonal Mar, this impressive 220 m<sup>2</sup> flat has been uniquely designed in an internationally awarded building. The property is located in the renowned 'Illa de Llum' estate, a benchmark of contemporary architecture. The flat features a fully glazed perimeter terrace, which offers spectacular views of the sea and the city from all rooms. The layout of the home includes a spacious and bright living room, a modern designer kitchen, 2 double bedrooms and 2 bathrooms. Its modular configuration also allows for the creation of additional rooms, offering flexibility to suit the owner's needs. Equipped with cuttingedge technology, the flat includes a home cinema system, Hi-Fi sound, UHD (4K) resolution, and premium audio equipment from brands such as Kharma and B&W. With 600 Mbps high-speed Wi-Fi, you can enjoy fast and stable internet throughout the home. The luxury residential complex offers outstanding communal facilities, including two heated swimming pools, a paddle tennis court, a gym, and changing rooms. The building also benefits from 24-hour concierge and security services, ensuring maximum comfort and peace of mind. The property includes a parking space and storage room. Located in one of Barcelona?...