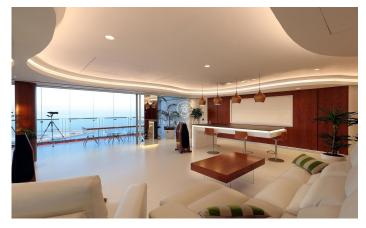

## Diagonal Mar/Front Marítim del Poblenou / Barcelona Ciudad

Situated on the 17th floor of one of the most emblematic buildings in Diagonal Mar, this impressive 220 m<sup>2</sup> flat has been uniquely designed in an internationally awarded building. The property is located in the renowned 'Illa de Llum' estate, a benchmark of contemporary architecture. The flat features a fully glazed perimeter terrace, which offers spectacular views of the sea and the city from all rooms. The layout of the home includes a spacious and bright living room, a modern designer kitchen, 2 double bedrooms and 2 bathrooms. Its modular configuration also allows for the creation of additional rooms, offering flexibility to suit the owner's needs. Equipped with cuttingedge technology, the flat includes a home cinema system, Hi-Fi sound, UHD (4K) resolution, and premium audio equipment from brands such as Kharma and B&W. With 600 Mbps high-speed Wi-Fi, you can enjoy fast and stable internet throughout the home. The luxury residential complex offers outstanding communal facilities, including two heated swimming pools, a paddle tennis court, a gym, and changing rooms. The building also benefits from 24-hour concierge and security services, ensuring maximum comfort and peace of mind. The property includes a parking space and storage room. Located in one of Barcelona?...