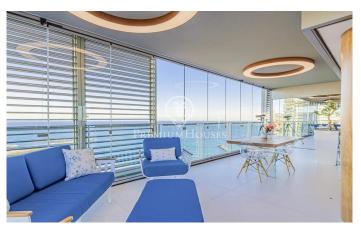

## Diagonal Mar/Front Marítim del Poblenou / Barcelona Ciudad

Situated on the 17th floor of one of the most emblematic buildings in Diagonal Mar, this impressive 220 m<sup>2</sup> flat has been uniquely designed in an internationally awarded building. The property is located in the renowned 'Illa de Llum' estate, a benchmark of contemporary architecture. The flat features a fully glazed perimeter terrace, which offers spectacular views of the sea and the city from all rooms. The layout of the home includes a spacious and bright living room, a modern designer kitchen, 2 double bedrooms and 2 bathrooms. Its modular configuration also allows for the creation of additional rooms, offering flexibility to suit the owner's needs. Equipped with cuttingedge technology, the flat includes a home cinema system, Hi-Fi sound, UHD (4K) resolution, and premium audio equipment from brands such as Kharma and B&W. With 600 Mbps high-speed Wi-Fi, you can enjoy fast and stable internet throughout the home. The luxury residential complex offers outstanding communal facilities, including two heated swimming pools, a paddle tennis court, a gym, and changing rooms. The building also benefits from 24-hour concierge and security services, ensuring maximum comfort and peace of mind. The property includes a parking space and storage room. Located in one of Barcelona?...