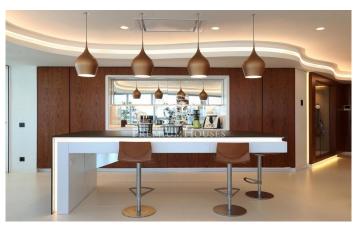

## Diagonal Mar/Front Marítim del Poblenou / Barcelona Ciudad

Situated on the 17th floor of one of the most emblematic buildings in Diagonal Mar, this impressive 220 m<sup>2</sup> flat has been uniquely designed in an internationally awarded building. The property is located in the renowned 'Illa de Llum' estate, a benchmark of contemporary architecture. The flat features a fully glazed perimeter terrace, which offers spectacular views of the sea and the city from all rooms. The layout of the home includes a spacious and bright living room, a modern designer kitchen, 2 double bedrooms and 2 bathrooms. Its modular configuration also allows for the creation of additional rooms, offering flexibility to suit the owner's needs. Equipped with cuttingedge technology, the flat includes a home cinema system, Hi-Fi sound, UHD (4K) resolution, and premium audio equipment from brands such as Kharma and B&W. With 600 Mbps high-speed Wi-Fi, you can enjoy fast and stable internet throughout the home. The luxury residential complex offers outstanding communal facilities, including two heated swimming pools, a paddle tennis court, a gym, and changing rooms. The building also benefits from 24-hour concierge and security services, ensuring maximum comfort and peace of mind. The property includes a parking space and storage room. Located in one of Barcelona?...