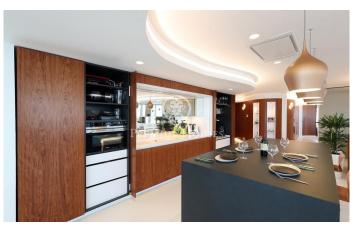

## Diagonal Mar/Front Marítim del Poblenou / Barcelona Ciudad

Situated on the 17th floor of one of the most emblematic buildings in Diagonal Mar, this impressive 220 m<sup>2</sup> flat has been uniquely designed in an internationally awarded building. The property is located in the renowned 'Illa de Llum' estate, a benchmark of contemporary architecture. The flat features a fully glazed perimeter terrace, which offers spectacular views of the sea and the city from all rooms. The layout of the home includes a spacious and bright living room, a modern designer kitchen, 2 double bedrooms and 2 bathrooms. Its modular configuration also allows for the creation of additional rooms, offering flexibility to suit the owner's needs. Equipped with cuttingedge technology, the flat includes a home cinema system, Hi-Fi sound, UHD (4K) resolution, and premium audio equipment from brands such as Kharma and B&W. With 600 Mbps high-speed Wi-Fi, you can enjoy fast and stable internet throughout the home. The luxury residential complex offers outstanding communal facilities, including two heated swimming pools, a paddle tennis court, a gym, and changing rooms. The building also benefits from 24-hour concierge and security services, ensuring maximum comfort and peace of mind. The property includes a parking space and storage room. Located in one of Barcelona?...