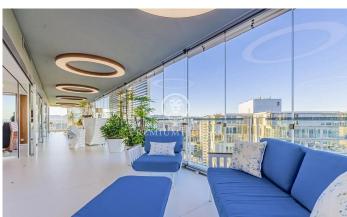

## Diagonal Mar/Front Marítim del Poblenou / Barcelona Ciudad

Situated on the 17th floor of one of the most emblematic buildings in Diagonal Mar, this impressive 220 m<sup>2</sup> flat has been uniquely designed in an internationally awarded building. The property is located in the renowned 'Illa de Llum' estate, a benchmark of contemporary architecture. The flat features a fully glazed perimeter terrace, which offers spectacular views of the sea and the city from all rooms. The layout of the home includes a spacious and bright living room, a modern designer kitchen, 2 double bedrooms and 2 bathrooms. Its modular configuration also allows for the creation of additional rooms, offering flexibility to suit the owner's needs. Equipped with cuttingedge technology, the flat includes a home cinema system, Hi-Fi sound, UHD (4K) resolution, and premium audio equipment from brands such as Kharma and B&W. With 600 Mbps high-speed Wi-Fi, you can enjoy fast and stable internet throughout the home. The luxury residential complex offers outstanding communal facilities, including two heated swimming pools, a paddle tennis court, a gym, and changing rooms. The building also benefits from 24-hour concierge and security services, ensuring maximum comfort and peace of mind. The property includes a parking space and storage room. Located in one of Barcelona?...