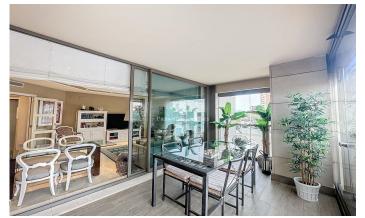

## Diagonal Mar/Front Marítim del Poblenou / Barcelona Ciudad

This stunning flat is located in a luxury residential complex. Located in Diagonal Mar, just 150 metres from the beach, it is surrounded by a wide range of commercial services, public transport (metro, bus, taxi), schools and parks. It has concierge and 24-hour security, which guarantees a completely secure environment. The complex is equipped with a large and wellequipped gymnasium, a multi-purpose room, paddle tennis courts, green areas, children's playground and swimming pools surrounded by rest areas, creating an oasis of tranquillity in the best location of the city. This flat has a built area of 113 m2 and a large terrace of 30 m2. Is exterior and located on the first floor. The property consists of a large living-dining room with direct access to the terrace, which gives light and sun all day long, 3 bedrooms and 2 bathrooms. The master suite has its own full bathroom and direct access to the terrace, while the 2 single bedrooms are spacious, have fitted wardrobes and share a bathroom. The kitchen is independent, modern and fully equipped. The property is equipped with heat pump and centralised air conditioning, as well as gas heating by radiators. Garage and storage room are included.