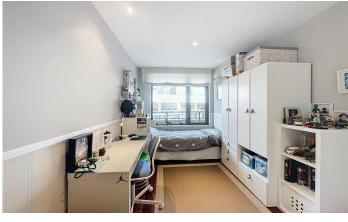

## Diagonal Mar/Front Marítim del Poblenou / Barcelona Ciudad

This stunning flat is located in a luxury residential complex. Located in Diagonal Mar, just 150 metres from the beach, it is surrounded by a wide range of commercial services, public transport (metro, bus, taxi), schools and parks. It has concierge and 24-hour security, which guarantees a completely secure environment. The complex is equipped with a large and wellequipped gymnasium, a multi-purpose room, paddle tennis courts, green areas, children's playground and swimming pools surrounded by rest areas, creating an oasis of tranquillity in the best location of the city. This flat has a built area of 113 m2 and a large terrace of 30 m2. Is exterior and located on the first floor. The property consists of a large living-dining room with direct access to the terrace, which gives light and sun all day long, 3 bedrooms and 2 bathrooms. The master suite has its own full bathroom and direct access to the terrace, while the 2 single bedrooms are spacious, have fitted wardrobes and share a bathroom. The kitchen is independent, modern and fully equipped. The property is equipped with heat pump and centralised air conditioning, as well as gas heating by radiators. Garage and storage room are included.