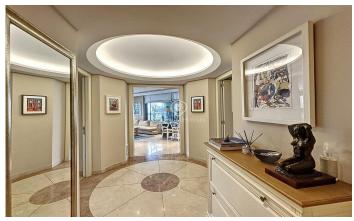

## Diagonal Mar/Front Marítim del Poblenou / Barcelona Ciudad

This stunning flat is located in a luxury residential complex. Located in Diagonal Mar, just 150 metres from the beach, it is surrounded by a wide range of commercial services, public transport (metro, bus, taxi), schools and parks. It has concierge and 24-hour security, which guarantees a completely secure environment. The complex is equipped with a large and wellequipped gymnasium, a multi-purpose room, paddle tennis courts, green areas, children's playground and swimming pools surrounded by rest areas, creating an oasis of tranquillity in the best location of the city. This flat has a built area of 113 m2 and a large terrace of 30 m2. Is exterior and located on the first floor. The property consists of a large living-dining room with direct access to the terrace, which gives light and sun all day long, 3 bedrooms and 2 bathrooms. The master suite has its own full bathroom and direct access to the terrace, while the 2 single bedrooms are spacious, have fitted wardrobes and share a bathroom. The kitchen is independent, modern and fully equipped. The property is equipped with heat pump and centralised air conditioning, as well as gas heating by radiators. Garage and storage room are included.