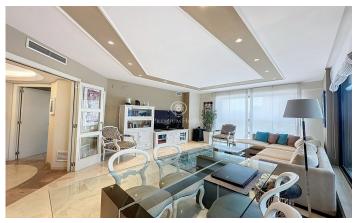

## Diagonal Mar/Front Marítim del Poblenou / Barcelona Ciudad

This stunning flat is located in a luxury residential complex. Located in Diagonal Mar, just 150 metres from the beach, it is surrounded by a wide range of commercial services, public transport (metro, bus, taxi), schools and parks. It has concierge and 24-hour security, which guarantees a completely secure environment. The complex is equipped with a large and wellequipped gymnasium, a multi-purpose room, paddle tennis courts, green areas, children's playground and swimming pools surrounded by rest areas, creating an oasis of tranquillity in the best location of the city. This flat has a built area of 113 m2 and a large terrace of 30 m2. Is exterior and located on the first floor. The property consists of a large living-dining room with direct access to the terrace, which gives light and sun all day long, 3 bedrooms and 2 bathrooms. The master suite has its own full bathroom and direct access to the terrace, while the 2 single bedrooms are spacious, have fitted wardrobes and share a bathroom. The kitchen is independent, modern and fully equipped. The property is equipped with heat pump and centralised air conditioning, as well as gas heating by radiators. Garage and storage room are included.