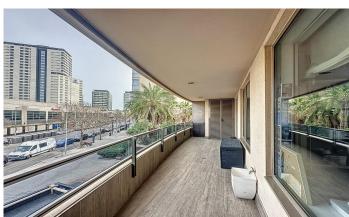

## Diagonal Mar/Front Marítim del Poblenou / Barcelona Ciudad

This stunning flat is located in a luxury residential complex. Located in Diagonal Mar, just 150 metres from the beach, it is surrounded by a wide range of commercial services, public transport (metro, bus, taxi), schools and parks. It has concierge and 24-hour security, which guarantees a completely secure environment. The complex is equipped with a large and wellequipped gymnasium, a multi-purpose room, paddle tennis courts, green areas, children's playground and swimming pools surrounded by rest areas, creating an oasis of tranquillity in the best location of the city. This flat has a built area of 113 m2 and a large terrace of 30 m2. Is exterior and located on the first floor. The property consists of a large living-dining room with direct access to the terrace, which gives light and sun all day long, 3 bedrooms and 2 bathrooms. The master suite has its own full bathroom and direct access to the terrace, while the 2 single bedrooms are spacious, have fitted wardrobes and share a bathroom. The kitchen is independent, modern and fully equipped. The property is equipped with heat pump and centralised air conditioning, as well as gas heating by radiators. Garage and storage room are included.