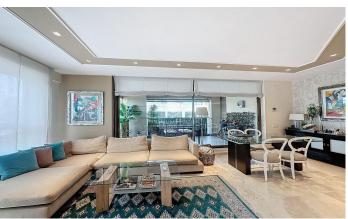

## Diagonal Mar/Front Marítim del Poblenou / Barcelona Ciudad

This stunning flat is located in a luxury residential complex. Located in Diagonal Mar, just 150 metres from the beach, it is surrounded by a wide range of commercial services, public transport (metro, bus, taxi), schools and parks. It has concierge and 24-hour security, which guarantees a completely secure environment. The complex is equipped with a large and wellequipped gymnasium, a multi-purpose room, paddle tennis courts, green areas, children's playground and swimming pools surrounded by rest areas, creating an oasis of tranquillity in the best location of the city. This flat has a built area of 113 m2 and a large terrace of 30 m2. Is exterior and located on the first floor. The property consists of a large living-dining room with direct access to the terrace, which gives light and sun all day long, 3 bedrooms and 2 bathrooms. The master suite has its own full bathroom and direct access to the terrace, while the 2 single bedrooms are spacious, have fitted wardrobes and share a bathroom. The kitchen is independent, modern and fully equipped. The property is equipped with heat pump and centralised air conditioning, as well as gas heating by radiators. Garage and storage room are included.