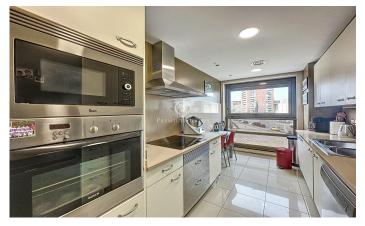

## Diagonal Mar/Front Marítim del Poblenou / Barcelona Ciudad

This stunning flat is located in a luxury residential complex. Located in Diagonal Mar, just 150 metres from the beach, it is surrounded by a wide range of commercial services, public transport (metro, bus, taxi), schools and parks. It has concierge and 24-hour security, which guarantees a completely secure environment. The complex is equipped with a large and wellequipped gymnasium, a multi-purpose room, paddle tennis courts, green areas, children's playground and swimming pools surrounded by rest areas, creating an oasis of tranquillity in the best location of the city. This flat has a built area of 113 m2 and a large terrace of 30 m2. Is exterior and located on the first floor. The property consists of a large living-dining room with direct access to the terrace, which gives light and sun all day long, 3 bedrooms and 2 bathrooms. The master suite has its own full bathroom and direct access to the terrace, while the 2 single bedrooms are spacious, have fitted wardrobes and share a bathroom. The kitchen is independent, modern and fully equipped. The property is equipped with heat pump and centralised air conditioning, as well as gas heating by radiators. Garage and storage room are included.