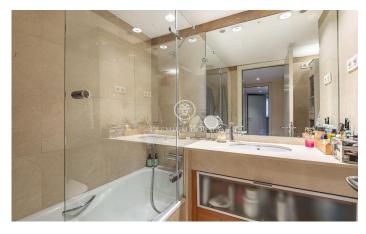

## Diagonal Mar/Front Marítim del Poblenou / Barcelona Ciudad

This stunning flat is located in a luxury residential complex. Located in Diagonal Mar, just 150 metres from the beach, it is surrounded by a wide range of commercial services, public transport (metro, bus, taxi), schools and parks. It has concierge and 24-hour security, which guarantees a completely secure environment. The complex is equipped with a large and wellequipped gymnasium, a multi-purpose room, paddle tennis courts, green areas, children's playground and swimming pools surrounded by rest areas, creating an oasis of tranquillity in the best location of the city. This flat has a built area of 113 m2 and a large terrace of 30 m2. Is exterior and located on the first floor. The property consists of a large living-dining room with direct access to the terrace, which gives light and sun all day long, 3 bedrooms and 2 bathrooms. The master suite has its own full bathroom and direct access to the terrace, while the 2 single bedrooms are spacious, have fitted wardrobes and share a bathroom. The kitchen is independent, modern and fully equipped. The property is equipped with heat pump and centralised air conditioning, as well as gas heating by radiators. Garage and storage room are included.