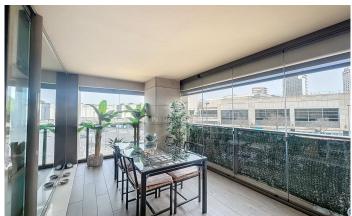

## Diagonal Mar/Front Marítim del Poblenou / Barcelona Ciudad

This stunning flat is located in a luxury residential complex. Located in Diagonal Mar, just 150 metres from the beach, it is surrounded by a wide range of commercial services, public transport (metro, bus, taxi), schools and parks. It has concierge and 24-hour security, which guarantees a completely secure environment. The complex is equipped with a large and wellequipped gymnasium, a multi-purpose room, paddle tennis courts, green areas, children's playground and swimming pools surrounded by rest areas, creating an oasis of tranquillity in the best location of the city. This flat has a built area of 113 m2 and a large terrace of 30 m2. Is exterior and located on the first floor. The property consists of a large living-dining room with direct access to the terrace, which gives light and sun all day long, 3 bedrooms and 2 bathrooms. The master suite has its own full bathroom and direct access to the terrace, while the 2 single bedrooms are spacious, have fitted wardrobes and share a bathroom. The kitchen is independent, modern and fully equipped. The property is equipped with heat pump and centralised air conditioning, as well as gas heating by radiators. Garage and storage room are included.