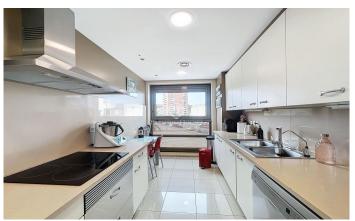

## Diagonal Mar/Front Marítim del Poblenou / Barcelona Ciudad

This stunning flat is located in a luxury residential complex. Located in Diagonal Mar, just 150 metres from the beach, it is surrounded by a wide range of commercial services, public transport (metro, bus, taxi), schools and parks. It has concierge and 24-hour security, which guarantees a completely secure environment. The complex is equipped with a large and wellequipped gymnasium, a multi-purpose room, paddle tennis courts, green areas, children's playground and swimming pools surrounded by rest areas, creating an oasis of tranquillity in the best location of the city. This flat has a built area of 113 m2 and a large terrace of 30 m2. Is exterior and located on the first floor. The property consists of a large living-dining room with direct access to the terrace, which gives light and sun all day long, 3 bedrooms and 2 bathrooms. The master suite has its own full bathroom and direct access to the terrace, while the 2 single bedrooms are spacious, have fitted wardrobes and share a bathroom. The kitchen is independent, modern and fully equipped. The property is equipped with heat pump and centralised air conditioning, as well as gas heating by radiators. Garage and storage room are included.