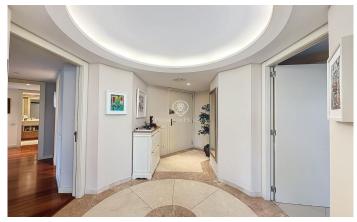

## Diagonal Mar/Front Marítim del Poblenou / Barcelona Ciudad

This stunning flat is located in a luxury residential complex. Located in Diagonal Mar, just 150 metres from the beach, it is surrounded by a wide range of commercial services, public transport (metro, bus, taxi), schools and parks. It has concierge and 24-hour security, which guarantees a completely secure environment. The complex is equipped with a large and wellequipped gymnasium, a multi-purpose room, paddle tennis courts, green areas, children's playground and swimming pools surrounded by rest areas, creating an oasis of tranquillity in the best location of the city. This flat has a built area of 113 m2 and a large terrace of 30 m2. Is exterior and located on the first floor. The property consists of a large living-dining room with direct access to the terrace, which gives light and sun all day long, 3 bedrooms and 2 bathrooms. The master suite has its own full bathroom and direct access to the terrace, while the 2 single bedrooms are spacious, have fitted wardrobes and share a bathroom. The kitchen is independent, modern and fully equipped. The property is equipped with heat pump and centralised air conditioning, as well as gas heating by radiators. Garage and storage room are included.