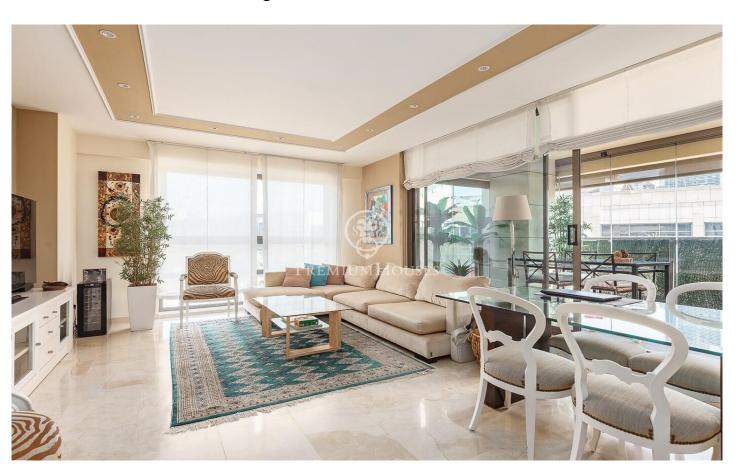

## Diagonal Mar/Front Marítim del Poblenou / Barcelona Ciudad

This stunning flat is located in a luxury residential complex. Located in Diagonal Mar, just 150 metres from the beach, it is surrounded by a wide range of commercial services, public transport (metro, bus, taxi), schools and parks. It has concierge and 24-hour security, which guarantees a completely secure environment. The complex is equipped with a large and wellequipped gymnasium, a multi-purpose room, paddle tennis courts, green areas, children's playground and swimming pools surrounded by rest areas, creating an oasis of tranquillity in the best location of the city. This flat has a built area of 113 m2 and a large terrace of 30 m2. Is exterior and located on the first floor. The property consists of a large living-dining room with direct access to the terrace, which gives light and sun all day long, 3 bedrooms and 2 bathrooms. The master suite has its own full bathroom and direct access to the terrace, while the 2 single bedrooms are spacious, have fitted wardrobes and share a bathroom. The kitchen is independent, modern and fully equipped. The property is equipped with heat pump and centralised air conditioning, as well as gas heating by radiators. Garage and storage room are included.