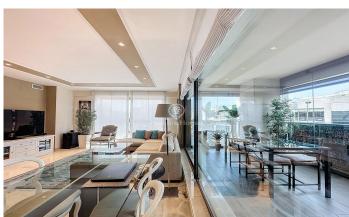

## Diagonal Mar/Front Marítim del Poblenou / Barcelona Ciudad

This stunning flat is located in a luxury residential complex. Located in Diagonal Mar, just 150 metres from the beach, it is surrounded by a wide range of commercial services, public transport (metro, bus, taxi), schools and parks. It has concierge and 24-hour security, which guarantees a completely secure environment. The complex is equipped with a large and wellequipped gymnasium, a multi-purpose room, paddle tennis courts, green areas, children's playground and swimming pools surrounded by rest areas, creating an oasis of tranquillity in the best location of the city. This flat has a built area of 113 m2 and a large terrace of 30 m2. Is exterior and located on the first floor. The property consists of a large living-dining room with direct access to the terrace, which gives light and sun all day long, 3 bedrooms and 2 bathrooms. The master suite has its own full bathroom and direct access to the terrace, while the 2 single bedrooms are spacious, have fitted wardrobes and share a bathroom. The kitchen is independent, modern and fully equipped. The property is equipped with heat pump and centralised air conditioning, as well as gas heating by radiators. Garage and storage room are included.