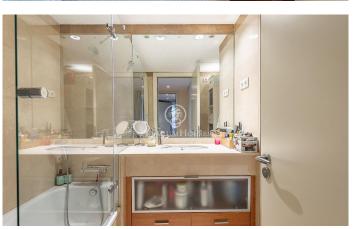

## Diagonal Mar/Front Marítim del Poblenou / Barcelona Ciudad

This stunning flat is located in a luxury residential complex. Located in Diagonal Mar, just 150 metres from the beach, it is surrounded by a wide range of commercial services, public transport (metro, bus, taxi), schools and parks. It has concierge and 24-hour security, which guarantees a completely secure environment. The complex is equipped with a large and wellequipped gymnasium, a multi-purpose room, paddle tennis courts, green areas, children's playground and swimming pools surrounded by rest areas, creating an oasis of tranquillity in the best location of the city. This flat has a built area of 113 m2 and a large terrace of 30 m2. Is exterior and located on the first floor. The property consists of a large living-dining room with direct access to the terrace, which gives light and sun all day long, 3 bedrooms and 2 bathrooms. The master suite has its own full bathroom and direct access to the terrace, while the 2 single bedrooms are spacious, have fitted wardrobes and share a bathroom. The kitchen is independent, modern and fully equipped. The property is equipped with heat pump and centralised air conditioning, as well as gas heating by radiators. Garage and storage room are included.