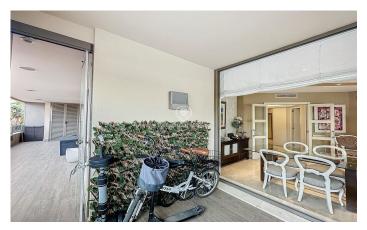

## Diagonal Mar/Front Marítim del Poblenou / Barcelona Ciudad

This stunning flat is located in a luxury residential complex. Located in Diagonal Mar, just 150 metres from the beach, it is surrounded by a wide range of commercial services, public transport (metro, bus, taxi), schools and parks. It has concierge and 24-hour security, which guarantees a completely secure environment. The complex is equipped with a large and wellequipped gymnasium, a multi-purpose room, paddle tennis courts, green areas, children's playground and swimming pools surrounded by rest areas, creating an oasis of tranquillity in the best location of the city. This flat has a built area of 113 m2 and a large terrace of 30 m2. Is exterior and located on the first floor. The property consists of a large living-dining room with direct access to the terrace, which gives light and sun all day long, 3 bedrooms and 2 bathrooms. The master suite has its own full bathroom and direct access to the terrace, while the 2 single bedrooms are spacious, have fitted wardrobes and share a bathroom. The kitchen is independent, modern and fully equipped. The property is equipped with heat pump and centralised air conditioning, as well as gas heating by radiators. Garage and storage room are included.