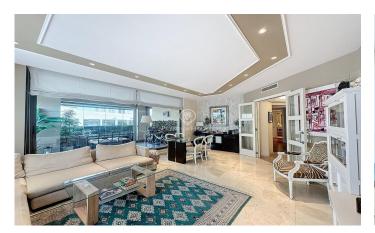

## Diagonal Mar/Front Marítim del Poblenou / Barcelona Ciudad

This stunning flat is located in a luxury residential complex. Located in Diagonal Mar, just 150 metres from the beach, it is surrounded by a wide range of commercial services, public transport (metro, bus, taxi), schools and parks. It has concierge and 24-hour security, which guarantees a completely secure environment. The complex is equipped with a large and wellequipped gymnasium, a multi-purpose room, paddle tennis courts, green areas, children's playground and swimming pools surrounded by rest areas, creating an oasis of tranquillity in the best location of the city. This flat has a built area of 113 m2 and a large terrace of 30 m2. Is exterior and located on the first floor. The property consists of a large living-dining room with direct access to the terrace, which gives light and sun all day long, 3 bedrooms and 2 bathrooms. The master suite has its own full bathroom and direct access to the terrace, while the 2 single bedrooms are spacious, have fitted wardrobes and share a bathroom. The kitchen is independent, modern and fully equipped. The property is equipped with heat pump and centralised air conditioning, as well as gas heating by radiators. Garage and storage room are included.