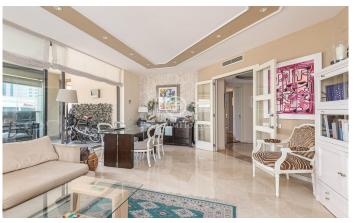

## Diagonal Mar/Front Marítim del Poblenou / Barcelona Ciudad

This stunning flat is located in a luxury residential complex. Located in Diagonal Mar, just 150 metres from the beach, it is surrounded by a wide range of commercial services, public transport (metro, bus, taxi), schools and parks. It has concierge and 24-hour security, which guarantees a completely secure environment. The complex is equipped with a large and wellequipped gymnasium, a multi-purpose room, paddle tennis courts, green areas, children's playground and swimming pools surrounded by rest areas, creating an oasis of tranquillity in the best location of the city. This flat has a built area of 113 m2 and a large terrace of 30 m2. Is exterior and located on the first floor. The property consists of a large living-dining room with direct access to the terrace, which gives light and sun all day long, 3 bedrooms and 2 bathrooms. The master suite has its own full bathroom and direct access to the terrace, while the 2 single bedrooms are spacious, have fitted wardrobes and share a bathroom. The kitchen is independent, modern and fully equipped. The property is equipped with heat pump and centralised air conditioning, as well as gas heating by radiators. Garage and storage room are included.