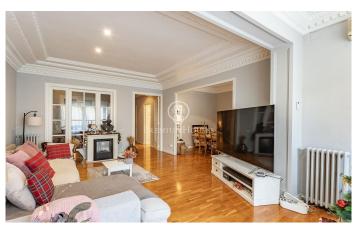

## Central / Barcelona Ciudad

Located in the exclusive Carrer Muntaner, a few steps away from Turó Park and surrounded by shops, schools and excellent transport connections, we find this spacious and bright flat. Located in a regal building with concierge service and lift. With a surface area of approximately 208 m², it comprises of a spacious and bright living-dining room with large windows, south-west facing, with access to a small balcony. An office with glazed doors, an equipped kitchen-office next to a utility room. On the other hand, we find the night area with 4 bedrooms (2 exterior and bright double bedrooms, 1 bedroom currently dressing room and an interior bedroom), 1 bathroom with bathtub and another one with shower. This property stands out for the mouldings on its high ceilings. It has parquet flooring, gas heating, air conditioning, security shutters, aluminium windows with double glazing offering an optimal acoustic and thermal insulation.