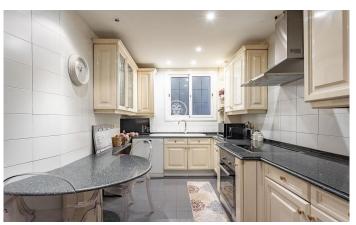

## Central / Barcelona Ciudad

Located in the exclusive Carrer Muntaner, a few steps away from Turó Park and surrounded by shops, schools and excellent transport connections, we find this spacious and bright flat. Located in a regal building with concierge service and lift. With a surface area of approximately 208 m², it comprises of a spacious and bright living-dining room with large windows, south-west facing, with access to a small balcony. An office with glazed doors, an equipped kitchen-office next to a utility room. On the other hand, we find the night area with 4 bedrooms (2 exterior and bright double bedrooms, 1 bedroom currently dressing room and an interior bedroom), 1 bathroom with bathtub and another one with shower. This property stands out for the mouldings on its high ceilings. It has parquet flooring, gas heating, air conditioning, security shutters, aluminium windows with double glazing offering an optimal acoustic and thermal insulation.