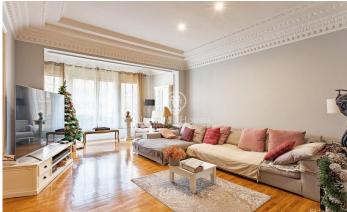

## Central / Barcelona Ciudad

Located in the exclusive Carrer Muntaner, a few steps away from Turó Park and surrounded by shops, schools and excellent transport connections, we find this spacious and bright flat. Located in a regal building with concierge service and lift. With a surface area of approximately 208 m², it comprises of a spacious and bright living-dining room with large windows, south-west facing, with access to a small balcony. An office with glazed doors, an equipped kitchen-office next to a utility room. On the other hand, we find the night area with 4 bedrooms (2 exterior and bright double bedrooms, 1 bedroom currently dressing room and an interior bedroom), 1 bathroom with bathtub and another one with shower. This property stands out for the mouldings on its high ceilings. It has parquet flooring, gas heating, air conditioning, security shutters, aluminium windows with double glazing offering an optimal acoustic and thermal insulation.