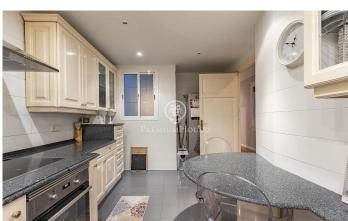

## Central / Barcelona Ciudad

Located in the exclusive Carrer Muntaner, a few steps away from Turó Park and surrounded by shops, schools and excellent transport connections, we find this spacious and bright flat. Located in a regal building with concierge service and lift. With a surface area of approximately 208 m², it comprises of a spacious and bright living-dining room with large windows, south-west facing, with access to a small balcony. An office with glazed doors, an equipped kitchen-office next to a utility room. On the other hand, we find the night area with 4 bedrooms (2 exterior and bright double bedrooms, 1 bedroom currently dressing room and an interior bedroom), 1 bathroom with bathtub and another one with shower. This property stands out for the mouldings on its high ceilings. It has parquet flooring, gas heating, air conditioning, security shutters, aluminium windows with double glazing offering an optimal acoustic and thermal insulation.