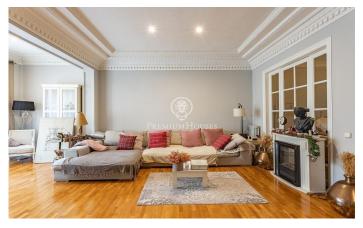

## Central / Barcelona Ciudad

Located in the exclusive Carrer Muntaner, a few steps away from Turó Park and surrounded by shops, schools and excellent transport connections, we find this spacious and bright flat. Located in a regal building with concierge service and lift. With a surface area of approximately 208 m², it comprises of a spacious and bright living-dining room with large windows, south-west facing, with access to a small balcony. An office with glazed doors, an equipped kitchen-office next to a utility room. On the other hand, we find the night area with 4 bedrooms (2 exterior and bright double bedrooms, 1 bedroom currently dressing room and an interior bedroom), 1 bathroom with bathtub and another one with shower. This property stands out for the mouldings on its high ceilings. It has parquet flooring, gas heating, air conditioning, security shutters, aluminium windows with double glazing offering an optimal acoustic and thermal insulation.