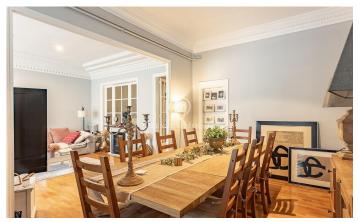

## Central / Barcelona Ciudad

Located in the exclusive Carrer Muntaner, a few steps away from Turó Park and surrounded by shops, schools and excellent transport connections, we find this spacious and bright flat. Located in a regal building with concierge service and lift. With a surface area of approximately 208 m², it comprises of a spacious and bright living-dining room with large windows, south-west facing, with access to a small balcony. An office with glazed doors, an equipped kitchen-office next to a utility room. On the other hand, we find the night area with 4 bedrooms (2 exterior and bright double bedrooms, 1 bedroom currently dressing room and an interior bedroom), 1 bathroom with bathtub and another one with shower. This property stands out for the mouldings on its high ceilings. It has parquet flooring, gas heating, air conditioning, security shutters, aluminium windows with double glazing offering an optimal acoustic and thermal insulation.