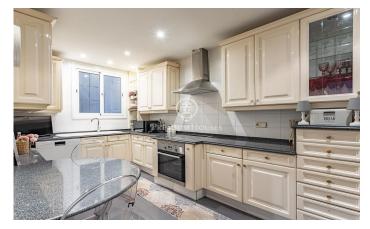

## Central / Barcelona Ciudad

Located in the exclusive Carrer Muntaner, a few steps away from Turó Park and surrounded by shops, schools and excellent transport connections, we find this spacious and bright flat. Located in a regal building with concierge service and lift. With a surface area of approximately 208 m², it comprises of a spacious and bright living-dining room with large windows, south-west facing, with access to a small balcony. An office with glazed doors, an equipped kitchen-office next to a utility room. On the other hand, we find the night area with 4 bedrooms (2 exterior and bright double bedrooms, 1 bedroom currently dressing room and an interior bedroom), 1 bathroom with bathtub and another one with shower. This property stands out for the mouldings on its high ceilings. It has parquet flooring, gas heating, air conditioning, security shutters, aluminium windows with double glazing offering an optimal acoustic and thermal insulation.