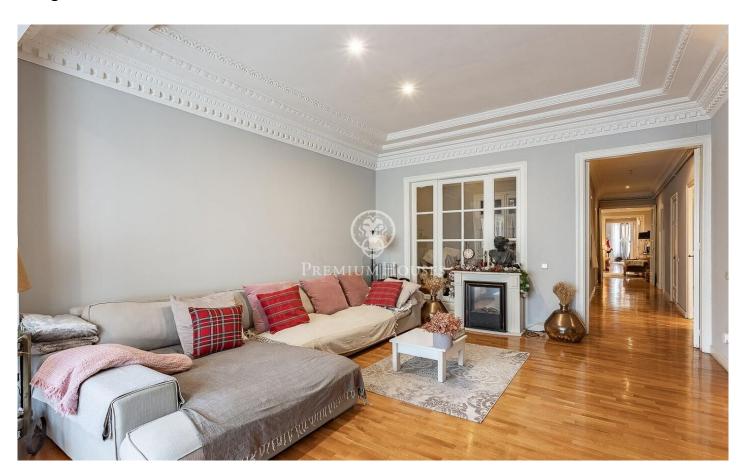

## Central / Barcelona Ciudad

Located in the exclusive Carrer Muntaner, a few steps away from Turó Park and surrounded by shops, schools and excellent transport connections, we find this spacious and bright flat. Located in a regal building with concierge service and lift. With a surface area of approximately 208 m², it comprises of a spacious and bright living-dining room with large windows, south-west facing, with access to a small balcony. An office with glazed doors, an equipped kitchen-office next to a utility room. On the other hand, we find the night area with 4 bedrooms (2 exterior and bright double bedrooms, 1 bedroom currently dressing room and an interior bedroom), 1 bathroom with bathtub and another one with shower. This property stands out for the mouldings on its high ceilings. It has parquet flooring, gas heating, air conditioning, security shutters, aluminium windows with double glazing offering an optimal acoustic and thermal insulation.