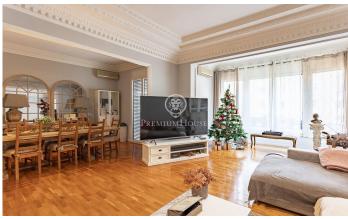

## Central / Barcelona Ciudad

Located in the exclusive Carrer Muntaner, a few steps away from Turó Park and surrounded by shops, schools and excellent transport connections, we find this spacious and bright flat. Located in a regal building with concierge service and lift. With a surface area of approximately 208 m², it comprises of a spacious and bright living-dining room with large windows, south-west facing, with access to a small balcony. An office with glazed doors, an equipped kitchen-office next to a utility room. On the other hand, we find the night area with 4 bedrooms (2 exterior and bright double bedrooms, 1 bedroom currently dressing room and an interior bedroom), 1 bathroom with bathtub and another one with shower. This property stands out for the mouldings on its high ceilings. It has parquet flooring, gas heating, air conditioning, security shutters, aluminium windows with double glazing offering an optimal acoustic and thermal insulation.