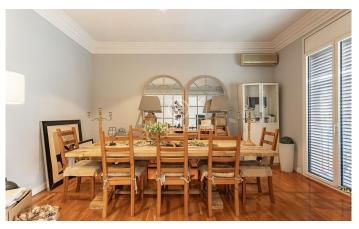

## Central / Barcelona Ciudad

Located in the exclusive Carrer Muntaner, a few steps away from Turó Park and surrounded by shops, schools and excellent transport connections, we find this spacious and bright flat. Located in a regal building with concierge service and lift. With a surface area of approximately 208 m², it comprises of a spacious and bright living-dining room with large windows, south-west facing, with access to a small balcony. An office with glazed doors, an equipped kitchen-office next to a utility room. On the other hand, we find the night area with 4 bedrooms (2 exterior and bright double bedrooms, 1 bedroom currently dressing room and an interior bedroom), 1 bathroom with bathtub and another one with shower. This property stands out for the mouldings on its high ceilings. It has parquet flooring, gas heating, air conditioning, security shutters, aluminium windows with double glazing offering an optimal acoustic and thermal insulation.