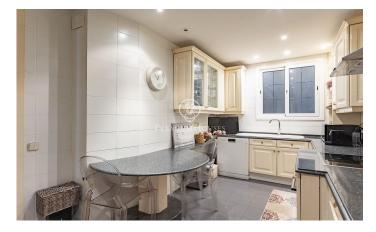

## Central / Barcelona Ciudad

Located in the exclusive Carrer Muntaner, a few steps away from Turó Park and surrounded by shops, schools and excellent transport connections, we find this spacious and bright flat. Located in a regal building with concierge service and lift. With a surface area of approximately 208 m², it comprises of a spacious and bright living-dining room with large windows, south-west facing, with access to a small balcony. An office with glazed doors, an equipped kitchen-office next to a utility room. On the other hand, we find the night area with 4 bedrooms (2 exterior and bright double bedrooms, 1 bedroom currently dressing room and an interior bedroom), 1 bathroom with bathtub and another one with shower. This property stands out for the mouldings on its high ceilings. It has parquet flooring, gas heating, air conditioning, security shutters, aluminium windows with double glazing offering an optimal acoustic and thermal insulation.