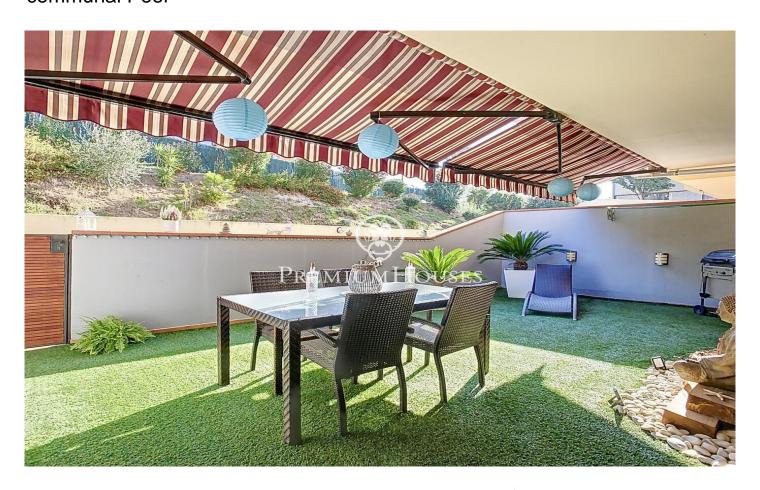

## Spectacular ground floor apartment with terrace and communal Pool

## Badalona / Maresme/Barcelona Costa Norte

We present an impeccable first floor apartment that perfectly combines the tranquility of nature and the comfort of the city. This spacious and bright home is ideal for families looking for the best of both worlds: a privileged location with direct access to the Ronda de Dalt ring road and 15 minutes from the center of Barcelona and proximity to the beach and nature. Outstanding Features: Independent Entrance: This first floor apartment has the advantage of having an independent entrance that provides additional privacy, making it a perfect retreat for you and your family. Terrace and Communal Area: Enjoy days outdoors and the warm Mediterranean climate on your spacious terrace. From there, you have direct access to the communal area that offers a refreshing pool and a lawn area where you can relax. It is the ideal place to create special memories with family and friends. Fully Equipped Kitchen: The kitchen is a practical and cozy space where you can share family moments. It is fully equipped to satisfy your culinary needs. Spacious Bedrooms: This property has three bedrooms, including a suite with a walk-in closet and private bathroom, a double bedroom and a single bedroom that share a full bathroom. There is more than enough room for the whole family. Amenities: The livi...