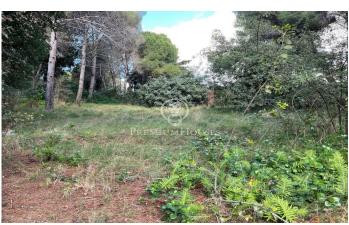

## Arenys de Munt / Maresme/Barcelona Costa Norte

This urban plot is located in Mas Gabana, one of the best-known urbanisations in Arenys de Munt. Arenys de Munt is located in the interior of the region of El Maresme, at the foot of the Cordillera Litoral. It is bordered by the Montnegre Park and the Corredor, close to the sea and only 40 minutes by car on the AP7 or C32 motorway from the centre of Barcelona. The land has a total surface area of 1.600 m2 on which a large property can be built or it can be segregated and converted into two building plots which would be arranged as follows. Town planning regulations: Minimum plot area: 800m2 ----- the plot is 932m2. Minimum frontage 20m ----- the plot is 41m. Plot occupation: 233m2 Net buildable area: 466m2 Floors ground floor+1 ARM 7,50m Auxiliary building: 5%. Separation to the street: 6m Lateral separation: 3m Separation from the back of the building: 5m Minimum plot area: 800m2-----the plot is 825m2. Minimum frontage: 20m-----the plot is 25m. Plot occupation: 206,25m2 Net buildable area: 412,50m2 Floors PB+P1 ARM: 7,50m Auxiliary building: 5%. Street separation: 6m Lateral separation: 3m Separation of the inn: 5m