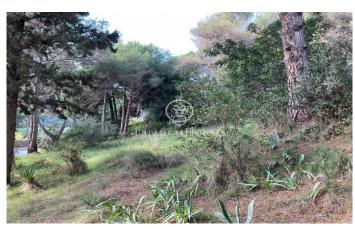

## Arenys de Munt / Maresme/Barcelona Costa Norte

This urban plot is located in Mas Gabana, one of the best-known urbanisations in Arenys de Munt. Arenys de Munt is located in the interior of the region of El Maresme, at the foot of the Cordillera Litoral. It is bordered by the Montnegre Park and the Corredor, close to the sea and only 40 minutes by car on the AP7 or C32 motorway from the centre of Barcelona. The land has a total surface area of 1.600 m2 on which a large property can be built or it can be segregated and converted into two building plots which would be arranged as follows. Town planning regulations: Minimum plot area: 800m2 ----- the plot is 932m2. Minimum frontage 20m ----- the plot is 41m. Plot occupation: 233m2 Net buildable area: 466m2 Floors ground floor+1 ARM 7,50m Auxiliary building: 5%. Separation to the street: 6m Lateral separation: 3m Separation from the back of the building: 5m Minimum plot area: 800m2-----the plot is 825m2. Minimum frontage: 20m-----the plot is 25m. Plot occupation: 206,25m2 Net buildable area: 412,50m2 Floors PB+P1 ARM: 7,50m Auxiliary building: 5%. Street separation: 6m Lateral separation: 3m Separation of the inn: 5m