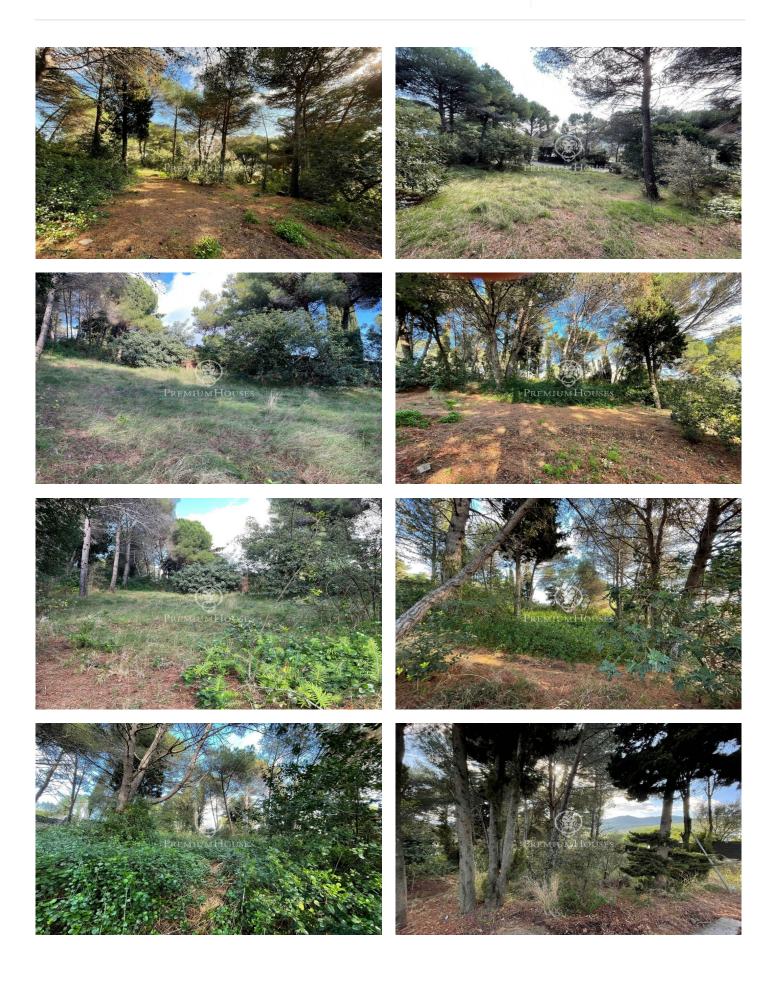

## Arenys de Munt / Maresme/Barcelona Costa Norte

This urban plot is located in Mas Gabana, one of the best-known urbanisations in Arenys de Munt. Arenys de Munt is located in the interior of the region of El Maresme, at the foot of the Cordillera Litoral. It is bordered by the Montnegre Park and the Corredor, close to the sea and only 40 minutes by car on the AP7 or C32 motorway from the centre of Barcelona. The land has a total surface area of 1.600 m2 on which a large property can be built or it can be segregated and converted into two building plots which would be arranged as follows. Town planning regulations: Minimum plot area: 800m2 ----- the plot is 932m2. Minimum frontage 20m ----- the plot is 41m. Plot occupation: 233m2 Net buildable area: 466m2 Floors ground floor+1 ARM 7,50m Auxiliary building: 5%. Separation to the street: 6m Lateral separation: 3m Separation from the back of the building: 5m Minimum plot area: 800m2-----the plot is 825m2. Minimum frontage: 20m-----the plot is 25m. Plot occupation: 206,25m2 Net buildable area: 412,50m2 Floors PB+P1 ARM: 7,50m Auxiliary building: 5%. Street separation: 6m Lateral separation: 3m Separation of the inn: 5m