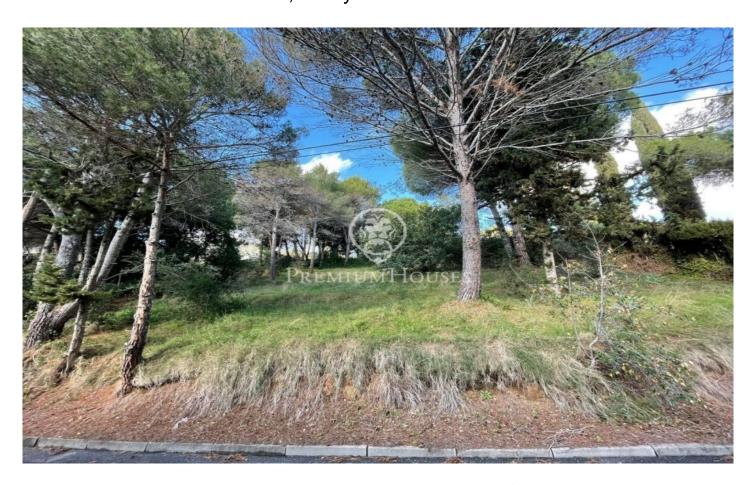

## Arenys de Munt / Maresme/Barcelona Costa Norte

This urban plot is located in Mas Gabana, one of the best-known urbanisations in Arenys de Munt. Arenys de Munt is located in the interior of the region of El Maresme, at the foot of the Cordillera Litoral. It is bordered by the Montnegre Park and the Corredor, close to the sea and only 40 minutes by car on the AP7 or C32 motorway from the centre of Barcelona. The land has a total surface area of 1.600 m2 on which a large property can be built or it can be segregated and converted into two building plots which would be arranged as follows. Town planning regulations: Minimum plot area: 800m2 ----- the plot is 932m2. Minimum frontage 20m ----- the plot is 41m. Plot occupation: 233m2 Net buildable area: 466m2 Floors ground floor+1 ARM 7,50m Auxiliary building: 5%. Separation to the street: 6m Lateral separation: 3m Separation from the back of the building: 5m Minimum plot area: 800m2-----the plot is 825m2. Minimum frontage: 20m-----the plot is 25m. Plot occupation: 206,25m2 Net buildable area: 412,50m2 Floors PB+P1 ARM: 7,50m Auxiliary building: 5%. Street separation: 6m Lateral separation: 3m Separation of the inn: 5m

€220,000

932 m<sup>2</sup> plot

Barcelona Coast, the best place to live Over 2,500 hours of sun per year