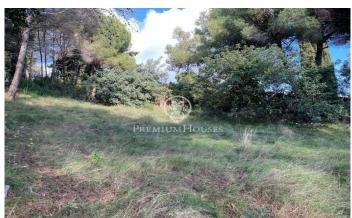

## Arenys de Munt / Maresme/Barcelona Costa Norte

This urban plot is located in Mas Gabana, one of the best-known urbanisations in Arenys de Munt. Arenys de Munt is located in the interior of the region of El Maresme, at the foot of the Cordillera Litoral. It is bordered by the Montnegre Park and the Corredor, close to the sea and only 40 minutes by car on the AP7 or C32 motorway from the centre of Barcelona. The land has a total surface area of 1.600 m2 on which a large property can be built or it can be segregated and converted into two building plots which would be arranged as follows. Town planning regulations: Minimum plot area: 800m2 ----- the plot is 932m2. Minimum frontage 20m ----- the plot is 41m. Plot occupation: 233m2 Net buildable area: 466m2 Floors ground floor+1 ARM 7,50m Auxiliary building: 5%. Separation to the street: 6m Lateral separation: 3m Separation from the back of the building: 5m Minimum plot area: 800m2-----the plot is 825m2. Minimum frontage: 20m-----the plot is 25m. Plot occupation: 206,25m2 Net buildable area: 412,50m2 Floors PB+P1 ARM: 7,50m Auxiliary building: 5%. Street separation: 6m Lateral separation: 3m Separation of the inn: 5m