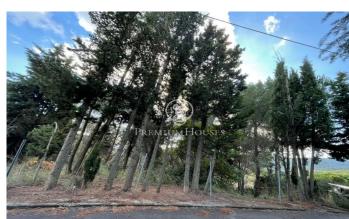

## Arenys de Munt / Maresme/Barcelona Costa Norte

This urban plot is located in Mas Gabana, one of the best-known urbanisations in Arenys de Munt. Arenys de Munt is located in the interior of the region of El Maresme, at the foot of the Cordillera Litoral. It is bordered by the Montnegre Park and the Corredor, close to the sea and only 40 minutes by car on the AP7 or C32 motorway from the centre of Barcelona. The land has a total surface area of 1.600 m2 on which a large property can be built or it can be segregated and converted into two building plots which would be arranged as follows. Town planning regulations: Minimum plot area: 800m2 ----- the plot is 932m2. Minimum frontage 20m ----- the plot is 41m. Plot occupation: 233m2 Net buildable area: 466m2 Floors ground floor+1 ARM 7,50m Auxiliary building: 5%. Separation to the street: 6m Lateral separation: 3m Separation from the back of the building: 5m Minimum plot area: 800m2-----the plot is 825m2. Minimum frontage: 20m-----the plot is 25m. Plot occupation: 206,25m2 Net buildable area: 412,50m2 Floors PB+P1 ARM: 7,50m Auxiliary building: 5%. Street separation: 6m Lateral separation: 3m Separation of the inn: 5m