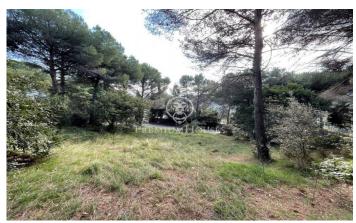

## Arenys de Munt / Maresme/Barcelona Costa Norte

This urban plot is located in Mas Gabana, one of the best-known urbanisations in Arenys de Munt. Arenys de Munt is located in the interior of the region of El Maresme, at the foot of the Cordillera Litoral. It is bordered by the Montnegre Park and the Corredor, close to the sea and only 40 minutes by car on the AP7 or C32 motorway from the centre of Barcelona. The land has a total surface area of 1.600 m2 on which a large property can be built or it can be segregated and converted into two building plots which would be arranged as follows. Town planning regulations: Minimum plot area: 800m2 ----- the plot is 932m2. Minimum frontage 20m ----- the plot is 41m. Plot occupation: 233m2 Net buildable area: 466m2 Floors ground floor+1 ARM 7,50m Auxiliary building: 5%. Separation to the street: 6m Lateral separation: 3m Separation from the back of the building: 5m Minimum plot area: 800m2-----the plot is 825m2. Minimum frontage: 20m-----the plot is 25m. Plot occupation: 206,25m2 Net buildable area: 412,50m2 Floors PB+P1 ARM: 7,50m Auxiliary building: 5%. Street separation: 6m Lateral separation: 3m Separation of the inn: 5m