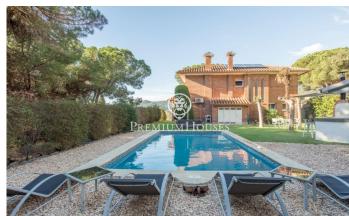

## Arenys de Munt / Maresme/Barcelona Costa Norte

Located in Arenys de Munt, in the exclusive Tres Turons residential area. this charming detached house, built in 1991, offers you the perfect combination of privacy and quality of life in a setting surrounded by nature. Built on two floors and covering 204 m2 on a generous plot of 840 m2, this property will captivate you from the first moment you set foot in it. The exterior is simply stunning, with a garden that extends to the living room level, a large swimming pool to enjoy sunny days and a spectacular porch that offers several areas adapted to all your needs. The outdoor area features a barbecue area for your outdoor gatherings, a fully equipped summer kitchen, a wood-burning oven, a TV for outdoor entertainment, a bathroom for comfort, an outdoor dining area, a cosy chill out area and a machine room. On the lower floor, you will find a spacious kitchen with laundry area, a bright dining room with a fireplace for cosy evenings and a full bathroom. The first floor houses the sleeping area, with 4 bedrooms, including a suite and a double bedroom, both with outdoor terraces offering stunning sea views. Two additional bathrooms service the other bedrooms. Go down one more level and discover the garage with space for two vehicles and a practical storage room. This house has a...