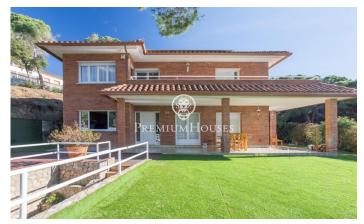

## Arenys de Munt / Maresme/Barcelona Costa Norte

Located in Arenys de Munt, in the exclusive Tres Turons residential area. this charming detached house, built in 1991, offers you the perfect combination of privacy and quality of life in a setting surrounded by nature. Built on two floors and covering 204 m2 on a generous plot of 840 m2, this property will captivate you from the first moment you set foot in it. The exterior is simply stunning, with a garden that extends to the living room level, a large swimming pool to enjoy sunny days and a spectacular porch that offers several areas adapted to all your needs. The outdoor area features a barbecue area for your outdoor gatherings, a fully equipped summer kitchen, a wood-burning oven, a TV for outdoor entertainment, a bathroom for comfort, an outdoor dining area, a cosy chill out area and a machine room. On the lower floor, you will find a spacious kitchen with laundry area, a bright dining room with a fireplace for cosy evenings and a full bathroom. The first floor houses the sleeping area, with 4 bedrooms, including a suite and a double bedroom, both with outdoor terraces offering stunning sea views. Two additional bathrooms service the other bedrooms. Go down one more level and discover the garage with space for two vehicles and a practical storage room. This house has a...