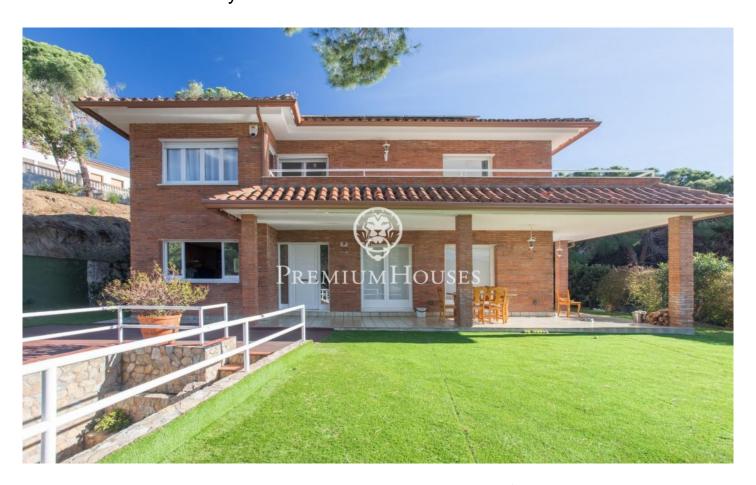

## Arenys de Munt / Maresme/Barcelona Costa Norte

Located in Arenys de Munt, in the exclusive Tres Turons residential area. this charming detached house, built in 1991, offers you the perfect combination of privacy and quality of life in a setting surrounded by nature. Built on two floors and covering 204 m2 on a generous plot of 840 m2, this property will captivate you from the first moment you set foot in it. The exterior is simply stunning, with a garden that extends to the living room level, a large swimming pool to enjoy sunny days and a spectacular porch that offers several areas adapted to all your needs. The outdoor area features a barbecue area for your outdoor gatherings, a fully equipped summer kitchen, a wood-burning oven, a TV for outdoor entertainment, a bathroom for comfort, an outdoor dining area, a cosy chill out area and a machine room. On the lower floor, you will find a spacious kitchen with laundry area, a bright dining room with a fireplace for cosy evenings and a full bathroom. The first floor houses the sleeping area, with 4 bedrooms, including a suite and a double bedroom, both with outdoor terraces offering stunning sea views. Two additional bathrooms service the other bedrooms. Go down one more level and discover the garage with space for two vehicles and a practical storage room. This house has a...