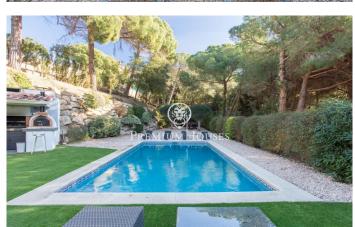

## Arenys de Munt / Maresme/Barcelona Costa Norte

Located in Arenys de Munt, in the exclusive Tres Turons residential area. this charming detached house, built in 1991, offers you the perfect combination of privacy and quality of life in a setting surrounded by nature. Built on two floors and covering 204 m2 on a generous plot of 840 m2, this property will captivate you from the first moment you set foot in it. The exterior is simply stunning, with a garden that extends to the living room level, a large swimming pool to enjoy sunny days and a spectacular porch that offers several areas adapted to all your needs. The outdoor area features a barbecue area for your outdoor gatherings, a fully equipped summer kitchen, a wood-burning oven, a TV for outdoor entertainment, a bathroom for comfort, an outdoor dining area, a cosy chill out area and a machine room. On the lower floor, you will find a spacious kitchen with laundry area, a bright dining room with a fireplace for cosy evenings and a full bathroom. The first floor houses the sleeping area, with 4 bedrooms, including a suite and a double bedroom, both with outdoor terraces offering stunning sea views. Two additional bathrooms service the other bedrooms. Go down one more level and discover the garage with space for two vehicles and a practical storage room. This house has a...